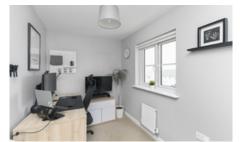

### ACCOMMODATION

(measurements are approx)

| Lounge        | 15′5 x 13′2 | 4.71 x 4.02m |
|---------------|-------------|--------------|
| Kitchen/Diner | 15′5 x 10′6 | 4.71 x 3.21m |
| Bedroom 1     | 10′1 x 9′11 | 3.08 x 3.01m |
| En Suite      | 8′10 x 3.11 | 2.70 x 1.20m |
| Bedroom 2     | 10′5 x 8′6  | 3.18 x 2.59m |
| Bedroom 3     | 10′5 x 6′11 | 3.18 x 2.12m |
| Bathroom      | 9′6 x 6′7   | 2.90 x 2.00m |
|               |             |              |