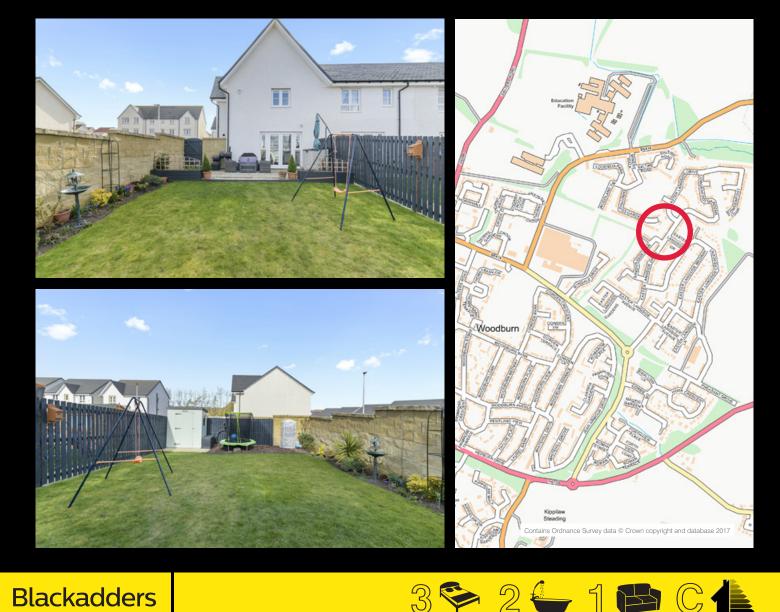

## DESCRIPTION

A stunning end terrace family home set in a modern and sought after development well placed for commuting which has good day to day amenities nearby.

The property benefits from gas central heating and is fully double glazed. Externally there are very well maintained private gardens.