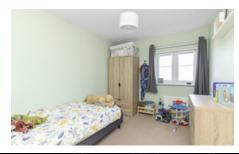

### ACCOMMODATION

(measurements are approx)

| Lounge        | 15′5 x 13′2 | 4.71 x 4.02m |
|---------------|-------------|--------------|
| Kitchen/Diner | 15′5 x 10′6 | 4.71 x 3.21m |
| Bedroom 1     | 10′1 x 9′11 | 3.08 x 3.01m |
| En Suite      | 8′10 x 3.11 | 2.70 x 1.20m |
| Bedroom 2     | 10′5 x 8′6  | 3.18 x 2.59m |
| Bedroom 3     | 10′5 x 6′11 | 3.18 x 2.12m |
| Bathroom      | 9′6 x 6′7   | 2.90 x 2.00m |
|               |             |              |