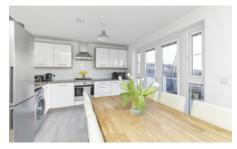

## DESCRIPTION

A stunning end terrace family home set in a modern and sought after development well placed for commuting which has good day to day amenities nearby.

The property benefits from gas central heating and is fully double glazed. Externally there are very well maintained private gardens.

### ACCOMMODATION

(measurements are approx)

| Lounge        | 15′5 x 13′2 | 4.71 x 4.02m |
|---------------|-------------|--------------|
| Kitchen/Diner | 15′5 x 10′6 | 4.71 x 3.21m |
| Bedroom 1     | 10′1 x 9′11 | 3.08 x 3.01m |
| En Suite      | 8′10 x 3.11 | 2.70 x 1.20m |
| Bedroom 2     | 10′5 x 8′6  | 3.18 x 2.59m |
| Bedroom 3     | 10′5 x 6′11 | 3.18 x 2.12m |
| Bathroom      | 9′6 x 6′7   | 2.90 x 2.00m |
|               |             |              |