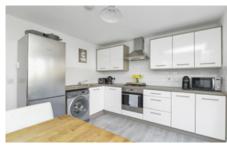

### ACCOMMODATION

(measurements are approx)

| Lounge        | 15′5 x 13′2 | 4.71 x 4.02m |
|---------------|-------------|--------------|
| Kitchen/Diner | 15′5 x 10′6 | 4.71 x 3.21m |
| Bedroom 1     | 10′1 x 9′11 | 3.08 x 3.01m |
| En Suite      | 8′10 x 3.11 | 2.70 x 1.20m |
| Bedroom 2     | 10′5 x 8′6  | 3.18 x 2.59m |
| Bedroom 3     | 10′5 x 6′11 | 3.18 x 2.12m |
| Bathroom      | 9′6 x 6′7   | 2.90 x 2.00m |
|               |             |              |