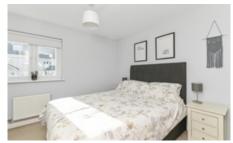

### ACCOMMODATION

(measurements are approx)

| Lounge        | 15′5 x 13′2 | 4.71 x 4.02m |
|---------------|-------------|--------------|
| Kitchen/Diner | 15′5 x 10′6 | 4.71 x 3.21m |
| Bedroom 1     | 10′1 x 9′11 | 3.08 x 3.01m |
| En Suite      | 8′10 x 3.11 | 2.70 x 1.20m |
| Bedroom 2     | 10′5 x 8′6  | 3.18 x 2.59m |
| Bedroom 3     | 10′5 x 6′11 | 3.18 x 2.12m |
| Bathroom      | 9′6 x 6′7   | 2.90 x 2.00m |
|               |             |              |