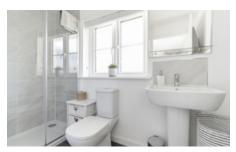

### ACCOMMODATION

(measurements are approx)

| Lounge        | 15′5 x 13′2 | 4.71 x 4.02m |
|---------------|-------------|--------------|
| Kitchen/Diner | 15′5 x 10′6 | 4.71 x 3.21m |
| Bedroom 1     | 10′1 x 9′11 | 3.08 x 3.01m |
| En Suite      | 8′10 x 3.11 | 2.70 x 1.20m |
| Bedroom 2     | 10′5 x 8′6  | 3.18 x 2.59m |
| Bedroom 3     | 10′5 x 6′11 | 3.18 x 2.12m |
| Bathroom      | 9′6 x 6′7   | 2.90 x 2.00m |
|               |             |              |