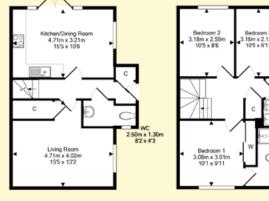

# 67 Easter Langside Drive Dalkeith EH22 2FR

Offers Over £215,000 Lounge Separate Kitchen/Diner 3 Bedrooms (Master En Suite) Bathroom WC Double Glazing & GCH Private Gardens Parking

**Ground Floor** 

First Floor

### ACCOMMODATION

(measurements are approx)

| Lounge        | 15′5 x 13′2 | 4.71 x 4.02m |
|---------------|-------------|--------------|
| Kitchen/Diner | 15′5 x 10′6 | 4.71 x 3.21m |
| Bedroom 1     | 10′1 x 9′11 | 3.08 x 3.01m |
| En Suite      | 8′10 x 3.11 | 2.70 x 1.20m |
| Bedroom 2     | 10′5 x 8′6  | 3.18 x 2.59m |
| Bedroom 3     | 10′5 x 6′11 | 3.18 x 2.12m |
| Bathroom      | 9′6 x 6′7   | 2.90 x 2.00m |
|               |             |              |