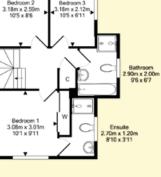

# 67 Easter Langside Drive Dalkeith EH22 2FR

Offers Over £215,000 Lounge Separate Kitchen/Diner 3 Bedrooms (Master En Suite) Bathroom WC Double Glazing & GCH Private Gardens Parking

**Ground Floor** 

First Floor

### ACCOMMODATION

(measurements are approx)

| Lounge        | 15′5 x 13′2 | 4.71 x 4.02m |
|---------------|-------------|--------------|
| Kitchen/Diner | 15′5 x 10′6 | 4.71 x 3.21m |
| Bedroom 1     | 10′1 x 9′11 | 3.08 x 3.01m |
| En Suite      | 8′10 x 3.11 | 2.70 x 1.20m |
| Bedroom 2     | 10′5 x 8′6  | 3.18 x 2.59m |
| Bedroom 3     | 10′5 x 6′11 | 3.18 x 2.12m |
| Bathroom      | 9′6 x 6′7   | 2.90 x 2.00m |
|               |             |              |