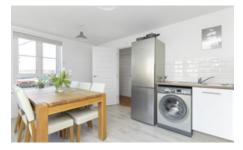

### ACCOMMODATION

(measurements are approx)

| Lounge        | 15′5 x 13′2 | 4.71 x 4.02m |
|---------------|-------------|--------------|
| Kitchen/Diner | 15′5 x 10′6 | 4.71 x 3.21m |
| Bedroom 1     | 10′1 x 9′11 | 3.08 x 3.01m |
| En Suite      | 8′10 x 3.11 | 2.70 x 1.20m |
| Bedroom 2     | 10′5 x 8′6  | 3.18 x 2.59m |
| Bedroom 3     | 10′5 x 6′11 | 3.18 x 2.12m |
| Bathroom      | 9′6 x 6′7   | 2.90 x 2.00m |
|               |             |              |