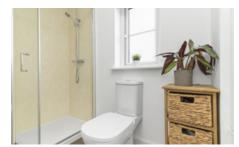

### ACCOMMODATION

(measurements are approx)

| Lounge        | 15′5 x 13′2 | 4.71 x 4.02m |
|---------------|-------------|--------------|
| Kitchen/Diner | 15′5 x 10′6 | 4.71 x 3.21m |
| Bedroom 1     | 10′1 x 9′11 | 3.08 x 3.01m |
| En Suite      | 8′10 x 3.11 | 2.70 x 1.20m |
| Bedroom 2     | 10′5 x 8′6  | 3.18 x 2.59m |
| Bedroom 3     | 10′5 x 6′11 | 3.18 x 2.12m |
| Bathroom      | 9′6 x 6′7   | 2.90 x 2.00m |
|               |             |              |