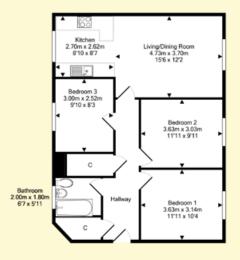

## **ACCOMMODATION**

(measurements are approx)

| Lounge/Diner | 15'6 x 12'2  | 4.73 x 3.70m |
|--------------|--------------|--------------|
| Kitchen      | 8′10 x 8′7   | 2.70 x 2.62m |
| Bedroom 1    | 11′11 x 10′4 | 3.63 x 3.14m |
| Bedroom 2    | 11′11 x 9′11 | 3.63 x 3.03m |
| Bedroom 3    | 9′10 x 8′3   | 3.00 x 2.52m |
| Bathroom     | 6′7 x 5′11   | 2.00 x 1.80m |