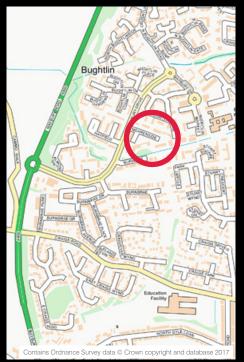

## LOCATION

East Craigs is a popular residential area which lies to the north of the city centre. The property is beautifully positioned to take advantage of an excellent range of shopping outlets to be found at the Gyle complex, with Hermiston Gait just a little further afield. There are also numerous leisure and recreational facilities in the area, with a wider range of facilities to be found at adjoining Corstorphine. Schooling is well represented from nursery to senior level. Regular public transport services operate into Edinburgh, and the main commuting routes, including the M8, M9, Forth Road Bridge and Edinburgh International Airport, are also easily accessible.