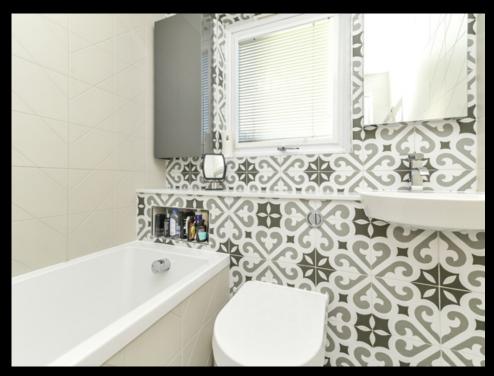

## **ACCOMMODATION**

(measurements are approx)

| Lounge/Diner | 15'6 x 12'2  | 4.73 x 3.70m |
|--------------|--------------|--------------|
| Kitchen      | 8′10 x 8′7   | 2.70 x 2.62m |
| Bedroom 1    | 11′11 x 10′4 | 3.63 x 3.14m |
| Bedroom 2    | 11′11 x 9′11 | 3.63 x 3.03m |
| Bedroom 3    | 9′10 x 8′3   | 3.00 x 2.52m |
| Bathroom     | 6′7 x 5′11   | 2.00 x 1.80m |

### **DESCRIPTION**

A beautifully presented ground floor flat set in a peacefully and sought after residential district to the west of the city centre. The property will appeal to a number of buyers and benefits from having gas central heating and is fully double glazed.