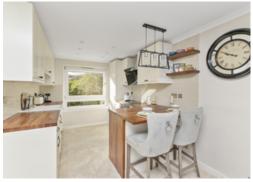

## **ACCOMMODATION**

(measurements are approx)

| Lounge/Diner | 15'6 x 12'2  | 4.73 x 3.70m |
|--------------|--------------|--------------|
| Kitchen      | 8′10 x 8′7   | 2.70 x 2.62m |
| Bedroom 1    | 11′11 x 10′4 | 3.63 x 3.14m |
| Bedroom 2    | 11′11 x 9′11 | 3.63 x 3.03m |
| Bedroom 3    | 9′10 x 8′3   | 3.00 x 2.52m |
| Bathroom     | 6′7 x 5′11   | 2.00 x 1.80m |

### **DESCRIPTION**

A beautifully presented ground floor flat set in a peacefully and sought after residential district to the west of the city centre. The property will appeal to a number of buyers and benefits from having gas central heating and is fully double glazed.