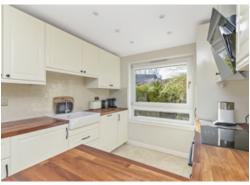

## **ACCOMMODATION**

(measurements are approx)

| Lounge/Diner | 15'6 x 12'2  | 4.73 x 3.70m |
|--------------|--------------|--------------|
| Kitchen      | 8′10 x 8′7   | 2.70 x 2.62m |
| Bedroom 1    | 11′11 x 10′4 | 3.63 x 3.14m |
| Bedroom 2    | 11′11 x 9′11 | 3.63 x 3.03m |
| Bedroom 3    | 9′10 x 8′3   | 3.00 x 2.52m |
| Bathroom     | 6′7 x 5′11   | 2.00 x 1.80m |

### **DESCRIPTION**

A beautifully presented ground floor flat set in a peacefully and sought after residential district to the west of the city centre. The property will appeal to a number of buyers and benefits from having gas central heating and is fully double glazed.