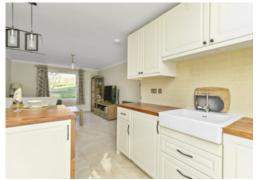

## **ACCOMMODATION**

(measurements are approx)

| Lounge/Diner | 15'6 x 12'2  | 4.73 x 3.70m |
|--------------|--------------|--------------|
| Kitchen      | 8′10 x 8′7   | 2.70 x 2.62m |
| Bedroom 1    | 11′11 x 10′4 | 3.63 x 3.14m |
| Bedroom 2    | 11′11 x 9′11 | 3.63 x 3.03m |
| Bedroom 3    | 9′10 x 8′3   | 3.00 x 2.52m |
| Bathroom     | 6′7 x 5′11   | 2.00 x 1.80m |

### **DESCRIPTION**

A beautifully presented ground floor flat set in a peacefully and sought after residential district to the west of the city centre. The property will appeal to a number of buyers and benefits from having gas central heating and is fully double glazed.