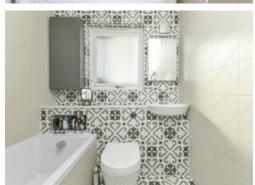

## **ACCOMMODATION**

(measurements are approx)

| Lounge/Diner | 15'6 x 12'2  | 4.73 x 3.70m |
|--------------|--------------|--------------|
| Kitchen      | 8′10 x 8′7   | 2.70 x 2.62m |
| Bedroom 1    | 11′11 x 10′4 | 3.63 x 3.14m |
| Bedroom 2    | 11′11 x 9′11 | 3.63 x 3.03m |
| Bedroom 3    | 9′10 x 8′3   | 3.00 x 2.52m |
| Bathroom     | 6′7 x 5′11   | 2.00 x 1.80m |

### **DESCRIPTION**

A beautifully presented ground floor flat set in a peacefully and sought after residential district to the west of the city centre. The property will appeal to a number of buyers and benefits from having gas central heating and is fully double glazed.