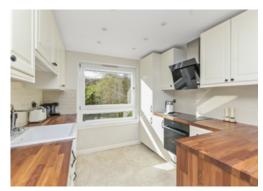

## **ACCOMMODATION**

(measurements are approx)

| Lounge/Diner | 15'6 x 12'2  | 4.73 x 3.70m |
|--------------|--------------|--------------|
| Kitchen      | 8′10 x 8′7   | 2.70 x 2.62m |
| Bedroom 1    | 11′11 x 10′4 | 3.63 x 3.14m |
| Bedroom 2    | 11′11 x 9′11 | 3.63 x 3.03m |
| Bedroom 3    | 9′10 x 8′3   | 3.00 x 2.52m |
| Bathroom     | 6′7 x 5′11   | 2.00 x 1.80m |

### **DESCRIPTION**

A beautifully presented ground floor flat set in a peacefully and sought after residential district to the west of the city centre. The property will appeal to a number of buyers and benefits from having gas central heating and is fully double glazed.