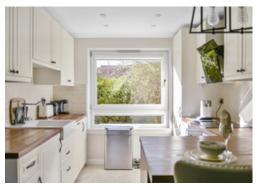

## **ACCOMMODATION**

(measurements are approx)

| Lounge/Diner | 15'6 x 12'2  | 4.73 x 3.70m |
|--------------|--------------|--------------|
| Kitchen      | 8′10 x 8′7   | 2.70 x 2.62m |
| Bedroom 1    | 11′11 x 10′4 | 3.63 x 3.14m |
| Bedroom 2    | 11′11 x 9′11 | 3.63 x 3.03m |
| Bedroom 3    | 9′10 x 8′3   | 3.00 x 2.52m |
| Bathroom     | 6′7 x 5′11   | 2.00 x 1.80m |

### **DESCRIPTION**

A beautifully presented ground floor flat set in a peacefully and sought after residential district to the west of the city centre. The property will appeal to a number of buyers and benefits from having gas central heating and is fully double glazed.