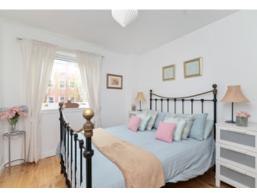

# **ACCOMMODATION**

(measurements are approx)

| Lounge/Diner | 15'5 x 10'9 | 4.70 x 3.28m |
|--------------|-------------|--------------|
| Kitchen      | 11′2 x 6′11 | 3.41 x 2.11m |
| Bedroom      | 11'2 x 9'3  | 3.41 x 2.89m |
| Bathroom     | 7′3 x 5′7   | 2.20 x 1.70m |