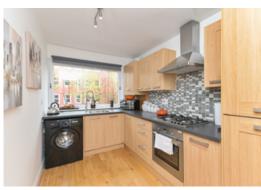

# **ACCOMMODATION**

(measurements are approx)

| Lounge/Diner | 15'5 x 10'9 | 4.70 x 3.28m |
|--------------|-------------|--------------|
| Kitchen      | 11′2 x 6′11 | 3.41 x 2.11m |
| Bedroom      | 11'2 x 9'3  | 3.41 x 2.89m |
| Bathroom     | 7′3 x 5′7   | 2.20 x 1.70m |