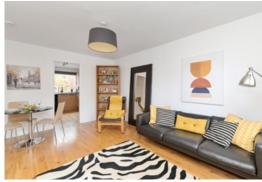

## **DESCRIPTION**

A superbly presented apartment set within a popular and sought after residential area which is well placed for commuting and has a host of amenities close by.

The property benefits from having gas central heating and is fully double glazed. Externally there are well maintained communal grounds as well as residents parking.

# **ACCOMMODATION**

(measurements are approx)

| Lounge/Diner | 15'5 x 10'9 | 4.70 x 3.28m |
|--------------|-------------|--------------|
| Kitchen      | 11′2 x 6′11 | 3.41 x 2.11m |
| Bedroom      | 11'2 x 9'3  | 3.41 x 2.89m |
| Bathroom     | 7′3 x 5′7   | 2.20 x 1.70m |