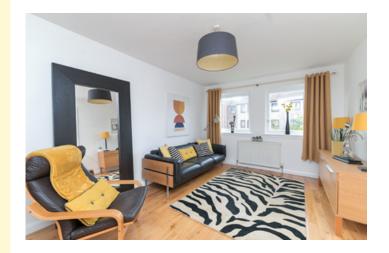

## **DESCRIPTION**

A superbly presented apartment set within a popular and sought after residential area which is well placed for commuting and has a host of amenities close by.

The property benefits from having gas central heating and is fully double glazed. Externally there are well maintained communal grounds as well as residents parking.

# **ACCOMMODATION**

(measurements are approx)

| Lounge/Diner | 15'5 x 10'9 | 4.70 x 3.28m |
|--------------|-------------|--------------|
| Kitchen      | 11′2 x 6′11 | 3.41 x 2.11m |
| Bedroom      | 11'2 x 9'3  | 3.41 x 2.89m |
| Bathroom     | 7′3 x 5′7   | 2.20 x 1.70m |