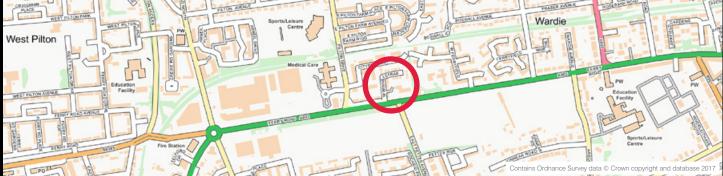

## LOCATION

The highly regarded Fettes area is situated two miles from the City Centre. Some of Edinburgh's most attractive parklands are in the vicinity, including the Royal Botanic Gardens and Inverleith Park. The local Ainslie Park recreational centre offers an extensive range of sporting facilities. Nearby Stockbridge and Comely Bank offer a number of bespoke shops and eateries and Craigleith Retail Park is also near at hand. Excellent schooling, both state and independent, is well represented from nursery to senior level. Regular public transport services operate into Edinburgh, and the main commuting routes, including the M8, M9, Forth Road Bridge and Edinburgh International Airport, are also easily accessible.