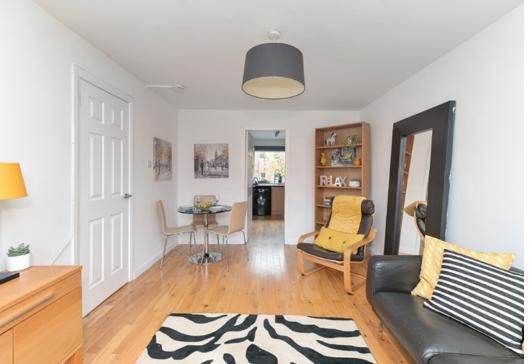

## **DESCRIPTION**

A superbly presented apartment set within a popular and sought after residential area which is well placed for commuting and has a host of amenities close by.

The property benefits from having gas central heating and is fully double glazed. Externally there are well maintained communal grounds as well as residents parking.

# **ACCOMMODATION**

(measurements are approx)

| Lounge/Diner | 15'5 x 10'9 | 4.70 x 3.28m |
|--------------|-------------|--------------|
| Kitchen      | 11′2 x 6′11 | 3.41 x 2.11m |
| Bedroom      | 11'2 x 9'3  | 3.41 x 2.89m |
| Bathroom     | 7′3 x 5′7   | 2.20 x 1.70m |