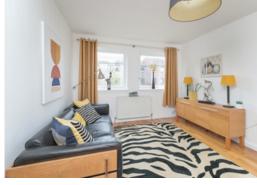

## **DESCRIPTION**

A superbly presented apartment set within a popular and sought after residential area which is well placed for commuting and has a host of amenities close by.

The property benefits from having gas central heating and is fully double glazed. Externally there are well maintained communal grounds as well as residents parking.

# **ACCOMMODATION**

(measurements are approx)

| Lounge/Diner | 15'5 x 10'9 | 4.70 x 3.28m |
|--------------|-------------|--------------|
| Kitchen      | 11′2 x 6′11 | 3.41 x 2.11m |
| Bedroom      | 11'2 x 9'3  | 3.41 x 2.89m |
| Bathroom     | 7′3 x 5′7   | 2.20 x 1.70m |