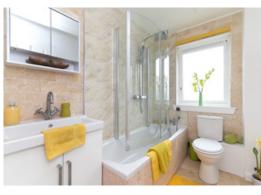

# **ACCOMMODATION**

(measurements are approx)

| Lounge/Diner | 15'5 x 10'9 | 4.70 x 3.28m |
|--------------|-------------|--------------|
| Kitchen      | 11′2 x 6′11 | 3.41 x 2.11m |
| Bedroom      | 11'2 x 9'3  | 3.41 x 2.89m |
| Bathroom     | 7′3 x 5′7   | 2.20 x 1.70m |