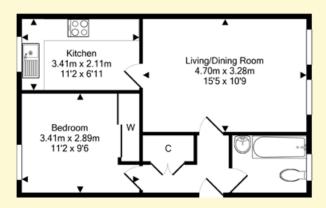

# **ACCOMMODATION**

(measurements are approx)

| Lounge/Diner | 15'5 x 10'9 | 4.70 x 3.28m |
|--------------|-------------|--------------|
| Kitchen      | 11′2 x 6′11 | 3.41 x 2.11m |
| Bedroom      | 11'2 x 9'3  | 3.41 x 2.89m |
| Bathroom     | 7′3 x 5′7   | 2.20 x 1.70m |