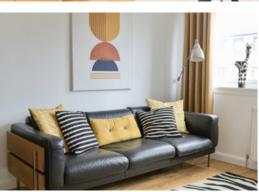

## **DESCRIPTION**

A superbly presented apartment set within a popular and sought after residential area which is well placed for commuting and has a host of amenities close by.

The property benefits from having gas central heating and is fully double glazed. Externally there are well maintained communal grounds as well as residents parking.

# **ACCOMMODATION**

(measurements are approx)

| Lounge/Diner | 15'5 x 10'9 | 4.70 x 3.28m |
|--------------|-------------|--------------|
| Kitchen      | 11′2 x 6′11 | 3.41 x 2.11m |
| Bedroom      | 11'2 x 9'3  | 3.41 x 2.89m |
| Bathroom     | 7′3 x 5′7   | 2.20 x 1.70m |