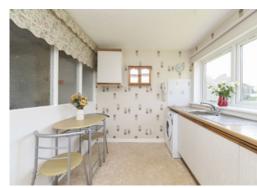

## DESCRIPTION

A very well presented ground floor flat set in a popular and sought after location close to amenities and well placed for commuting.

The property benefits from gas central heating and is double glazed. Externally there are communal gardens to the rear.

### ACCOMMODATION

(measurements are approx)

| Lounge/Diner | 14'1 x 11'11 | 4.30 x 3.62m |
|--------------|--------------|--------------|
| Kitchen      | 11′11 x 7′11 | 3.62 x 2.41m |
| Bedroom      | 11′10 x 10′6 | 3.60 x 3.20m |
| Wet Room     | 6′7 x 5′7    | 2.00 x 1.70m |