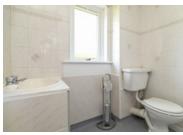

### ACCOMMODATION

(measurements are approx)

| Lounge/Diner | 14'1 x 11'11 | 4.30 x 3.62m |
|--------------|--------------|--------------|
| Kitchen      | 11′11 x 7′11 | 3.62 x 2.41m |
| Bedroom      | 11′10 x 10′6 | 3.60 x 3.20m |
| Wet Room     | 6′7 x 5′7    | 2.00 x 1.70m |