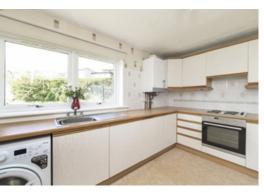

# 27/2 Northfield Drive Edinburgh EH8 7RJ

 $\begin{array}{c} \text{Offers Over} \\ \pounds105,000 \end{array}$ 

Lounge/Diner (Balcony Off) Kitchen Double Bedroom Wet Room GCH & D/G Communal Gardens

Viewing: By appointment through selling agent on 0131 202 1868

## DESCRIPTION

A very well presented ground floor flat set in a popular and sought after location close to amenities and well placed for commuting.

The property benefits from gas central heating and is double glazed. Externally there are communal gardens to the rear.

### ACCOMMODATION

(measurements are approx)

| Lounge/Diner | 14'1 x 11'11 | 4.30 x 3.62m |
|--------------|--------------|--------------|
| Kitchen      | 11′11 x 7′11 | 3.62 x 2.41m |
| Bedroom      | 11′10 x 10′6 | 3.60 x 3.20m |
| Wet Room     | 6′7 x 5′7    | 2.00 x 1.70m |