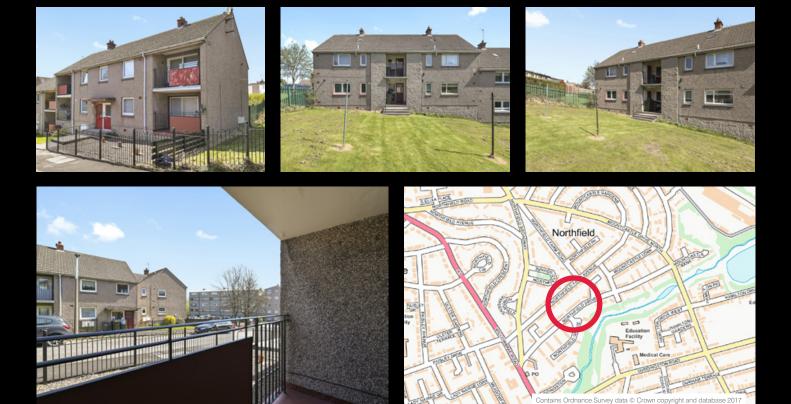

## DESCRIPTION

A very well presented ground floor flat set in a popular and sought after location close to amenities and well placed for commuting.

The property benefits from gas central heating and is double glazed. Externally there are communal gardens to the rear.

# LOCATION

The popular Northfield area of Edinburgh lies to the east of the city centre. There is an excellent range of shopping outlets in the vicinity, including a Morrisons Superstore at Portobello Road. Further shops, banks and postal services can be found at Jock's Lodge, Meadowbank and Portobello, all locations being easily accessible. For the sports conscious Meadowbank Stadium (which is currently being redeveloped) is close by. Schooling is well represented from nursery to senior level, with Duddingston and St John's primaries and Portobello and Holy Rood secondaries. An efficient public transport network operates to most parts of the town and surrounding areas. The city bypass and main motorway networks are also within easy reach.