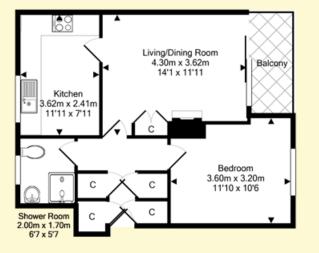

### ACCOMMODATION

(measurements are approx)

| Lounge/Diner | 14'1 x 11'11 | 4.30 x 3.62m |
|--------------|--------------|--------------|
| Kitchen      | 11′11 x 7′11 | 3.62 x 2.41m |
| Bedroom      | 11′10 x 10′6 | 3.60 x 3.20m |
| Wet Room     | 6′7 x 5′7    | 2.00 x 1.70m |