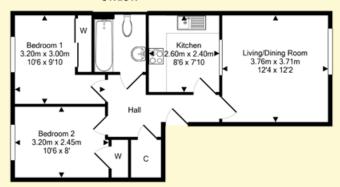

# **ACCOMMODATION**

(measurements are approx)

| Lounge/Dining | 12'4 x 12'2 | 3.76 x 3.71m |
|---------------|-------------|--------------|
| Kitchen       | 8'6 x 7'10  | 2.60 x 2.40m |
| Bedroom 1     | 10'6 x 9'10 | 3.20 x 3.00m |
| Bedroom 2     | 10'6 x 8'0  | 3.20 x 2.45m |
| Bathroom      | 5'11 x 5'11 | 1.80 x 1.80m |