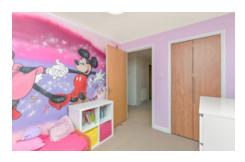

# **ACCOMMODATION**

(measurements are approx)

| Lounge/Dining | 12'4 x 12'2 | 3.76 x 3.71m |
|---------------|-------------|--------------|
| Kitchen       | 8'6 x 7'10  | 2.60 x 2.40m |
| Bedroom 1     | 10'6 x 9'10 | 3.20 x 3.00m |
| Bedroom 2     | 10'6 x 8'0  | 3.20 x 2.45m |
| Bathroom      | 5'11 x 5'11 | 1.80 x 1.80m |