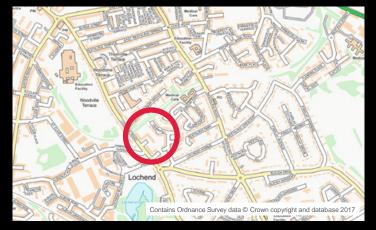

## LOCATION

Bethlehem Way forms part of the popular district of Lochend, lying east of Edinburgh's city centre. There is a good selection of shops and services within walking distance with Meadowbank Retail Park just a short distance away housing a large Sainsbury's. The delightful open space of Leith Links is within easy reach and the cosmopolitan Shore area of the city, housing the Royal Yacht Britannia, the Ocean Terminal shopping centre with cinema together with a host of fine restaurants and bistros are all on hand.