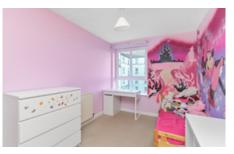

# **ACCOMMODATION**

(measurements are approx)

| Lounge/Dining | 12'4 x 12'2 | 3.76 x 3.71m |
|---------------|-------------|--------------|
| Kitchen       | 8'6 x 7'10  | 2.60 x 2.40m |
| Bedroom 1     | 10'6 x 9'10 | 3.20 x 3.00m |
| Bedroom 2     | 10'6 x 8'0  | 3.20 x 2.45m |
| Bathroom      | 5'11 x 5'11 | 1.80 x 1.80m |