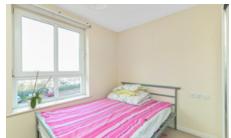

# **ACCOMMODATION**

(measurements are approx)

| Lounge/Dining | 12'4 x 12'2 | 3.76 x 3.71m |
|---------------|-------------|--------------|
| Kitchen       | 8'6 x 7'10  | 2.60 x 2.40m |
| Bedroom 1     | 10'6 x 9'10 | 3.20 x 3.00m |
| Bedroom 2     | 10'6 x 8'0  | 3.20 x 2.45m |
| Bathroom      | 5'11 x 5'11 | 1.80 x 1.80m |