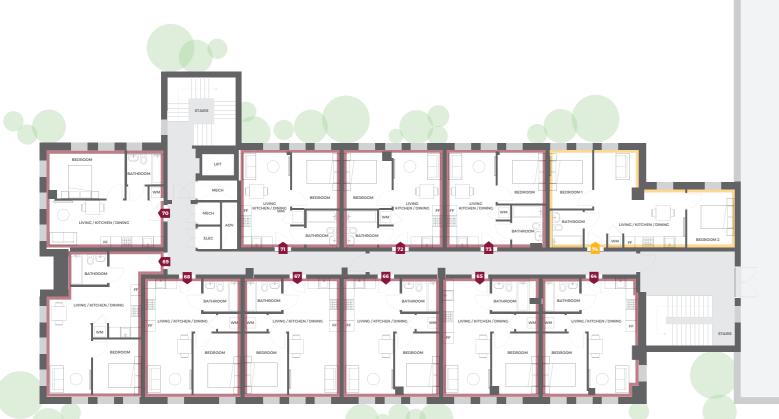

2nd Floor

Apartments shown are for the first floor, sizes may vary slightly on 2nd floor, individual apartment sizes can be supplied on request.

ORTHFIELD HOUSE

The plans and measurements shown are for general guidance and for illustration purposes only and are subject to change. Dimensions are based on the longest measurable distance in two directions across each space subject to the shape of the space. Areas are based on the measured perimeter of the space. All figures are based on drawn information. Although as accurate as possible at the time of publication they cannot be relied upon for complete accuracy and do not constitute a contract or warranty. September 2019.