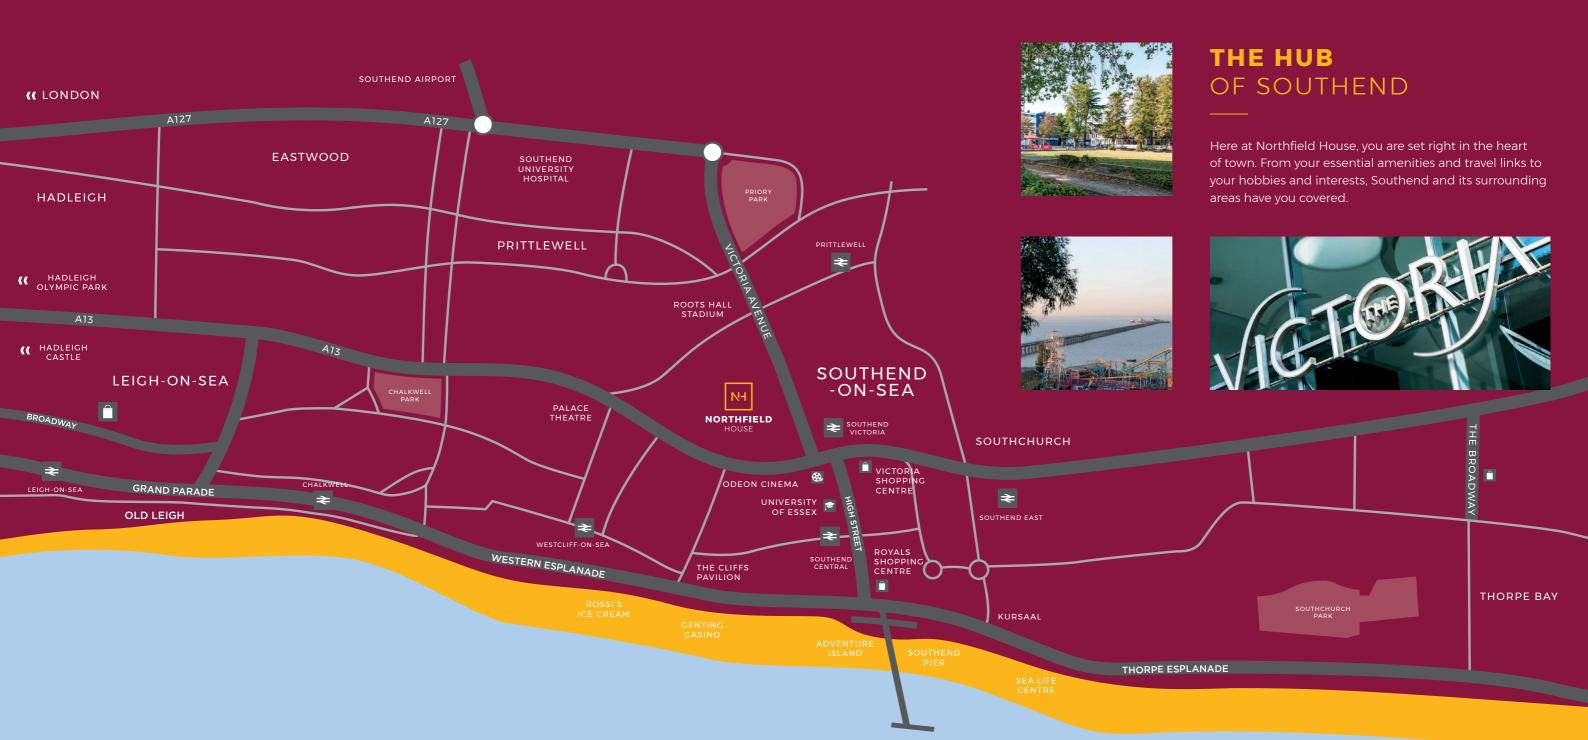

The development is ideally located with quick access to the A127 for the M25.

Southend Victoria and Southend Central provide a direct link to Central London in an hour. Plus, London Southend Airport is less than three miles away.

## CONNECTIONS

Easy reach to road and railway connections makes Northfield House the ideal base for journeys to London and beyond.

For residents needing a reliable route to the capital, Northfield House benefits from two railway stations in close proximity.

A few minutes' walk from Northfield House, Southend Victoria railway station provides a direct link to London Liverpool Street. Southend Central railway station gives commuters another route into London, arriving at London Fenchurch Street in just over an hour.

For international travellers, London Southend Airport - 10 minutes away by car - has routes to over 40 destinations and counting.

The plans and measurements shown are for general guidance and for illustration purposes only and are subject to change. Dimensions are based on the longest measurable distance in two directions across each space subject to the shape of the space. Areas are based on the measured perimeter of the space. All figures are based on drawn information. Although as accurate as possible at the time of publication they cannot be relied upon for complete accuracy and do not constitute a contract or warranty. September 2019.