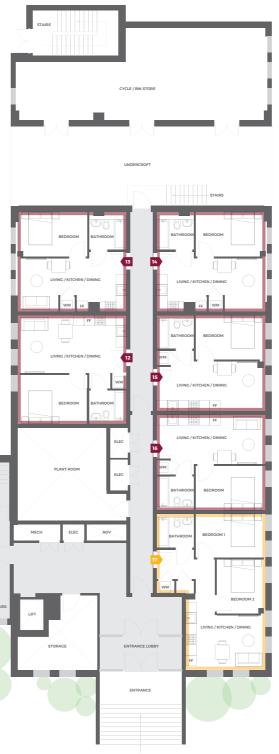

Apartment 01 35m<sup>2</sup> Apartment 10 30m<sup>2</sup> 1 bedroom 1 bedroom living / dining / kitchen living / dining / kitchen bathroom bathroom Apartment 02 35m<sup>2</sup> **Apartment 11** 35m<sup>2</sup> 1 bedroom 1 bedroom living / dining / kitchen living / dining / kitchen bathroom bathroom Apartment 03 36m<sup>2</sup> **Apartment 12** 37m<sup>2</sup> 1 bedroom 1 bedroom living / dining / kitchen living / dining / kitchen bathroom bathroom Apartment 04 36m<sup>2</sup> Apartment 13 32m<sup>2</sup> 1 bedroom 1 bedroom living / dining / kitchen living / dining / kitchen bathroom bathroom Apartment 05 36m<sup>2</sup> **Apartment 14** 32m<sup>2</sup> 1 bedroom 1 bedroom living / dining / kitchen living / dining / kitchen bathroom bathroom Apartment 06 **Apartment 15** 33m<sup>2</sup> 1 bedroom 1 bedroom living / dining / kitchen living / dining / kitchen bathroom bathroom Apartment 07 35m<sup>2</sup> **Apartment 16** 33m<sup>2</sup> 1 bedroom 1 bedroom living / dining / kitchen living / dining / kitchen bathroom bathroom 30m<sup>2</sup> Apartment 17 45m<sup>2</sup> Apartment 08 1 bedroom 2 bedrooms living / dining / kitchen living / dining / kitchen bathroom bathroom Apartment 09 30m<sup>2</sup> 1 bedroom

living / dining / kitchen

bathroom

The plans and measurements shown are for general guidance and for illustration purposes only and are subject to change. Dimensions are based on the longest measurable distance in two directions across each space subject to the shape of the space. Areas are based on the measured perimeter of the space. All figures are based on drawn information. Although as accurate as possible at the time of publication they cannot be relied upon for complete accuracy and do not constitute a contract or warranty. September 2019.