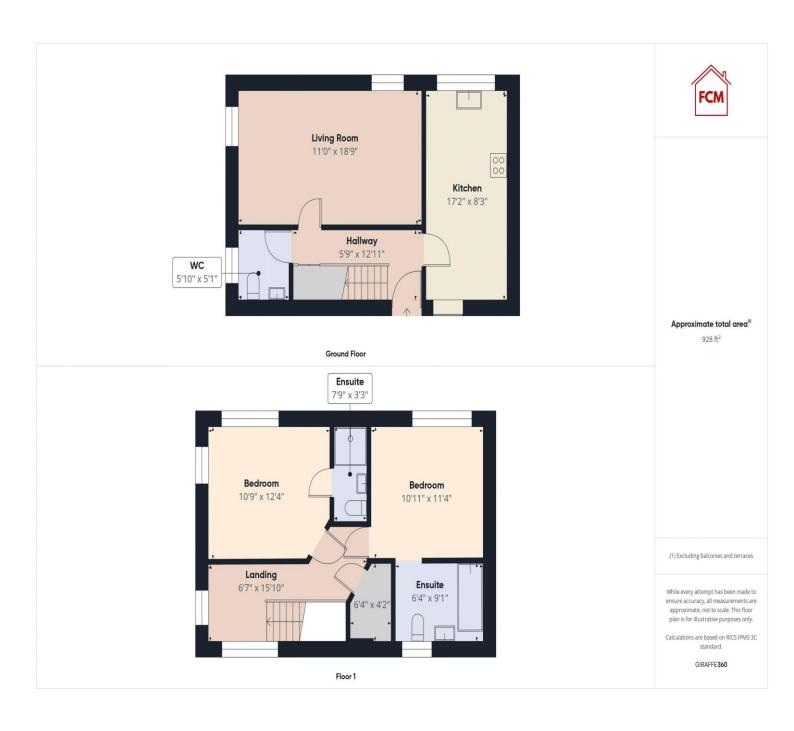

Upon entering the property, you are greeted with a sense of warmth and welcome, as you step into a spacious hallway that leads to the elegantly designed living areas. The ground floor features a large lounge that offers ample space for both relaxation and dining, creating an inviting atmosphere for hosting guests or simply unwinding after a long day. The tastefully neutral décor throughout the home adds a touch of sophistication while allowing for personalisation to suit individual preferences.

The recently installed kitchen is a focal point of the house, boasting modern finishes, integrated appliances, and generous storage options, making it a delightful space for culinary enthusiasts to create and entertain. A downstairs WC adds convenience and practicality to the layout, catering to the needs of residents and guests alike. Making your way upstairs, you will find two delightful double bedrooms, each adorned with charming exposed beams that exude character and charm. Both bedrooms feature stylish en-suites, with one offering a luxurious bathroom and the other a sleek shower room, providing comfort and privacy for occupants.