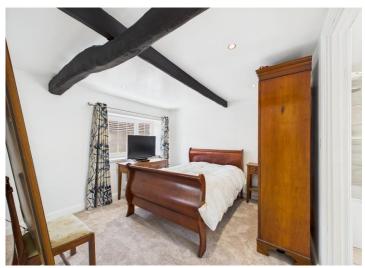

Large lounge with plenty of space to be used as a lounge & diner

Features a low maintenance outside space, offering off-street parking

Located in the heart of a picturesque village, Gilcrux

Two lovely double bedrooms with exposed beams

The recently installed kitchen is a focal point of the house, boasting modern finishes, integrated appliances, and generous storage options, making it a delightful space for culinary enthusiasts to create and entertain. A downstairs WC adds convenience and practicality to the layout, catering to the needs of residents and guests alike. Making your way upstairs, you will find two delightful double bedrooms, each adorned with charming exposed beams that exude character and charm. Both bedrooms feature stylish en-suites, with one offering a luxurious bathroom and the other a sleek shower room, providing comfort and privacy for occupants.