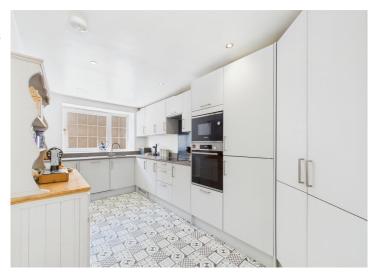

Stylish, recently installed kitchen with integrated appliances and plenty of storage

Tastefully neutral décor to be found throughout

The nearby towns of Cockermouth and Maryport are just a short drive away

The recently installed kitchen is a focal point of the house, boasting modern finishes, integrated appliances, and generous storage options, making it a delightful space for culinary enthusiasts to create and entertain. A downstairs WC adds convenience and practicality to the layout, catering to the needs of residents and guests alike. Making your way upstairs, you will find two delightful double bedrooms, each adorned with charming exposed beams that exude character and charm. Both bedrooms feature stylish en-suites, with one offering a luxurious bathroom and the other a sleek shower room, providing comfort and privacy for occupants.