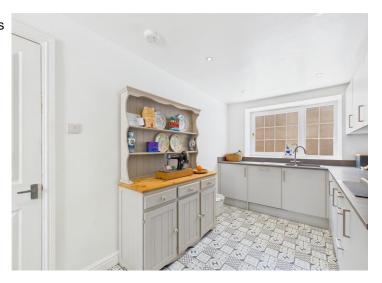

Stylish, recently installed kitchen with integrated appliances and plenty of storage

Tastefully neutral décor to be found throughout

The nearby towns of Cockermouth and Maryport are just a short drive away

The recently installed kitchen is a focal point of the house, boasting modern finishes, integrated appliances, and generous storage options, making it a delightful space for culinary enthusiasts to create and entertain. A downstairs WC adds convenience and practicality to the layout, catering to the needs of residents and guests alike. Making your way upstairs, you will find two delightful double bedrooms, each adorned with charming exposed beams that exude character and charm. Both bedrooms feature stylish en-suites, with one offering a luxurious bathroom and the other a sleek shower room, providing comfort and privacy for occupants.