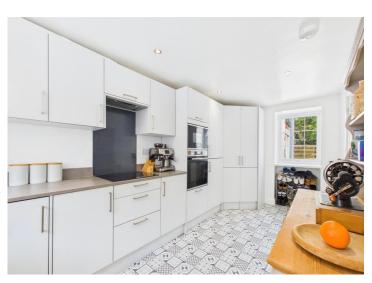

Stylish, recently installed kitchen with integrated appliances and plenty of storage

Tastefully neutral décor to be found throughout

The nearby towns of Cockermouth and Maryport are just a short drive away

The recently installed kitchen is a focal point of the house, boasting modern finishes, integrated appliances, and generous storage options, making it a delightful space for culinary enthusiasts to create and entertain. A downstairs WC adds convenience and practicality to the layout, catering to the needs of residents and guests alike. Making your way upstairs, you will find two delightful double bedrooms, each adorned with charming exposed beams that exude character and charm. Both bedrooms feature stylish en-suites, with one offering a luxurious bathroom and the other a sleek shower room, providing comfort and privacy for occupants.