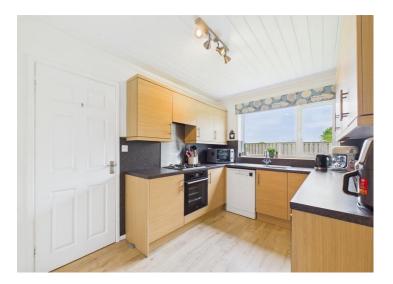

The well-maintained kitchen seamlessly flows into the breakfast room, offering a convenient layout for daily living and entertaining. A spacious utility room and a downstairs WC add to the practicality of the home, ensuring efficiency and ease of living.