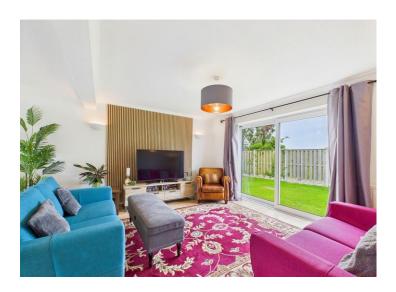

Very spacious open plan lounge & diner with large patio door looking out on to the garden

Spacious utility room and a downstairs WC

Eye catching, immaculate shower room

Backed by countryside providing tranquillity and privacy

Upon entering, you are greeted by an impressive entrance area, which can be utilised as a breakfast room or a large home office, catering to versatile living arrangements. The very generously proportioned open plan lounge and diner is an inviting space, complete with a large patio door that overlooks the garden. The lounge exudes charm with its feature wood panelling and wall-mounted lights, creating a warm and welcoming ambience.