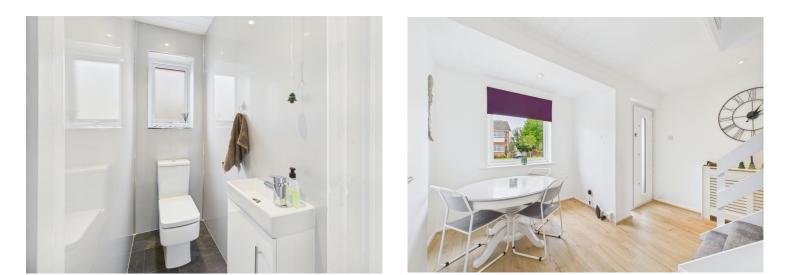

Very spacious open plan lounge & diner with large patio door looking out on to the garden

Spacious utility room and a downstairs WC

Eye catching, immaculate shower room

Backed by countryside providing tranquillity and privacy

The eye-catching and immaculate shower room is meticulously maintained, offering a touch of luxury and refinement to the home. The property is backed by countryside, providing a sense of tranquillity and privacy, allowing residents to unwind and enjoy the natural surroundings. Outside, the property features a large driveway and garage, providing ample parking space and storage options. Internal access to the garage adds convenience to the daily routine. The spacious, low-maintenance garden is securely fenced, creating a private oasis perfect for relaxing and outdoor activities.

Upon entering, you are greeted by an impressive entrance area, which can be utilised as a breakfast room or a large home office, catering to versatile living arrangements. The very generously proportioned open plan lounge and diner is an inviting space, complete with a large patio door that overlooks the garden. The lounge exudes charm with its feature wood panelling and wall-mounted lights, creating a warm and welcoming ambience.