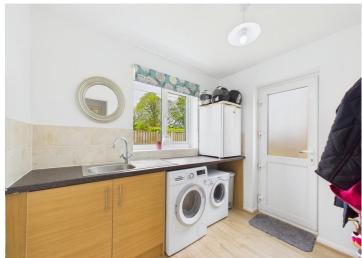

Very spacious open plan lounge & diner with large patio door looking out on to the garden

Spacious utility room and a downstairs WC

Eye catching, immaculate shower room

Backed by countryside providing tranquillity and privacy

The well-maintained kitchen seamlessly flows into the breakfast room, offering a convenient layout for daily living and entertaining. A spacious utility room and a downstairs WC add to the practicality of the home, ensuring efficiency and ease of living.