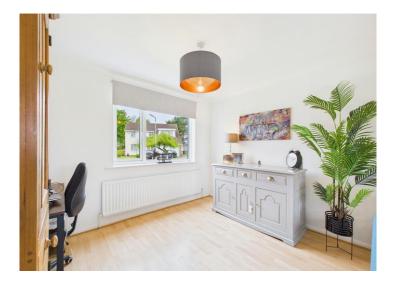

Upon entering, you are greeted by an impressive entrance area, which can be utilised as a breakfast room or a large home office, catering to versatile living arrangements. The very generously proportioned open plan lounge and diner is an inviting space, complete with a large patio door that overlooks the garden. The lounge exudes charm with its feature wood panelling and wall-mounted lights, creating a warm and welcoming ambience.