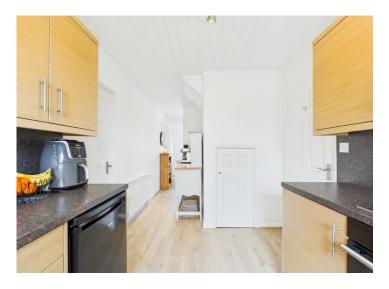

The well-maintained kitchen seamlessly flows into the breakfast room, offering a convenient layout for daily living and entertaining. A spacious utility room and a downstairs WC add to the practicality of the home, ensuring efficiency and ease of living.