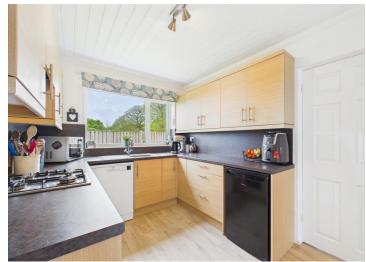

The well-maintained kitchen seamlessly flows into the breakfast room, offering a convenient layout for daily living and entertaining. A spacious utility room and a downstairs WC add to the practicality of the home, ensuring efficiency and ease of living.