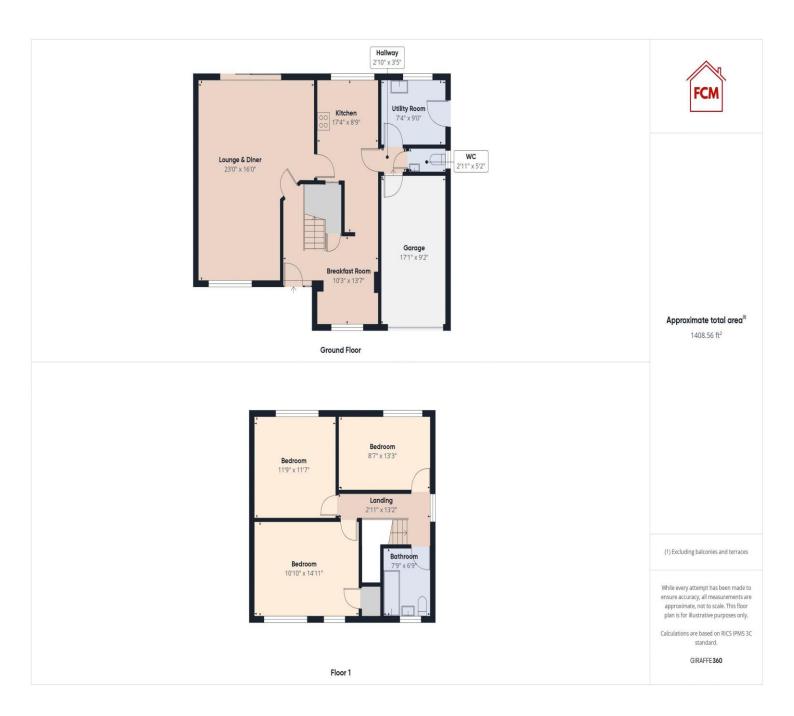

Moor View Close High Harrington, CA14 4NX

£280,000

Set in a sought after, quiet cul-de-sac within the every popular High Harrington

Impressive entrance area which can be used as a breakfast room or large home office

Well maintained kitchen which flows to the breakfast room

Three large bedrooms, there is no box room here!

Large driveway and garage providing parking and storage. Spacious, low maintenance garden

A fabulous home offering plenty of space and neutral décor throughout

Very spacious open plan lounge & diner with large patio door looking out on to the garden

Spacious utility room and a downstairs WC

Eye catching, immaculate shower room

Backed by countryside providing tranquillity and privacy

Upon entering, you are greeted by an impressive entrance area, which can be utilised as a breakfast room or a large home office, catering to versatile living arrangements. The very generously proportioned open plan lounge and diner is an inviting space, complete with a large patio door that overlooks the garden. The lounge exudes charm with its feature wood panelling and wall-mounted lights, creating a warm and welcoming ambience.

The well-maintained kitchen seamlessly flows into the breakfast room, offering a convenient layout for daily living and entertaining. A spacious utility room and a downstairs WC add to the practicality of the home, ensuring efficiency and ease of living.

Ascending the stairs, you will find three generously sized bedrooms, each offering ample space and natural light. There are no compromises on room size here, as all bedrooms provide a comfortable and peaceful retreat. Two of the bedrooms enjoy picturesque views over the surrounding countryside, adding a touch of serenity to the living experience.

The eye-catching and immaculate shower room is meticulously maintained, offering a touch of luxury and refinement to the home. The property is backed by countryside, providing a sense of tranquillity and privacy, allowing residents to unwind and enjoy the natural surroundings. Outside, the property features a large driveway and garage, providing ample parking space and storage options. Internal access to the garage adds convenience to the daily routine. The spacious, low-maintenance garden is securely fenced, creating a private oasis perfect for relaxing and outdoor activities.