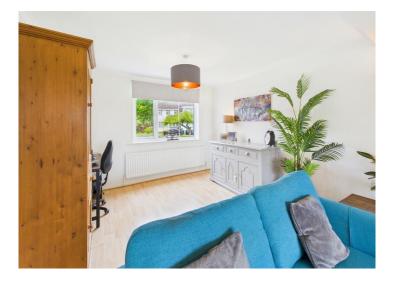

Moor View Close High Harrington, CA14 4NX

£280,000

Set in a sought after, quiet cul-de-sac within the every popular High Harrington

Impressive entrance area which can be used as a breakfast room or large home office

Upon entering, you are greeted by an impressive entrance area, which can be utilised as a breakfast room or a large home office, catering to versatile living arrangements. The very generously proportioned open plan lounge and diner is an inviting space, complete with a large patio door that overlooks the garden. The lounge exudes charm with its feature wood panelling and wall-mounted lights, creating a warm and welcoming ambience.