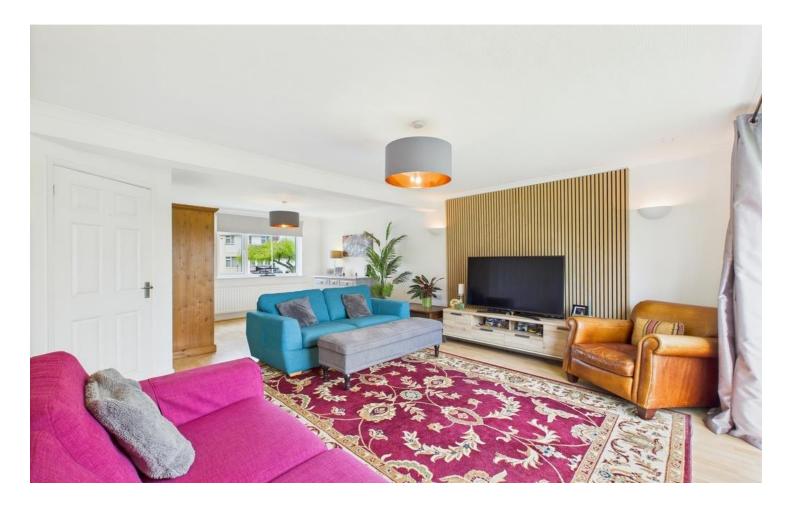

Very spacious open plan lounge & diner with large patio door looking out on to the garden

Spacious utility room and a downstairs WC

Eye catching, immaculate shower room

Backed by countryside providing tranquillity and privacy

Upon entering, you are greeted by an impressive entrance area, which can be utilised as a breakfast room or a large home office, catering to versatile living arrangements. The very generously proportioned open plan lounge and diner is an inviting space, complete with a large patio door that overlooks the garden. The lounge exudes charm with its feature wood panelling and wall-mounted lights, creating a warm and welcoming ambience.