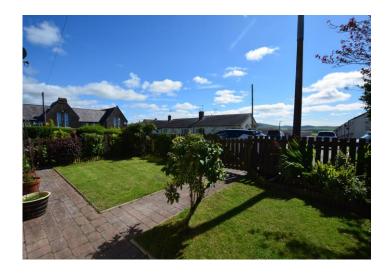

## Externally

To the front of the property there is a well maintained lawn with mature shrubs and borders. To the rear the property has a well-maintained lawn with mature borders with the block paved seating area and shed.