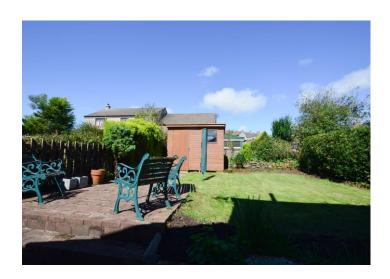

## Externally

To the front of the property there is a well maintained lawn with mature shrubs and borders. To the rear the property has a well-maintained lawn with mature borders with the block paved seating area and shed.