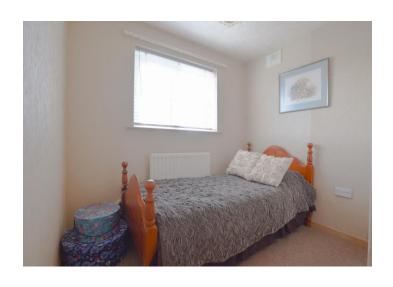

## First floor landing

Provides access to three spacious bedrooms and the family bathroom with uPVC double glazed window and loft hatch.

**Master bedroom** 12' 3" x 10' 7" (3.73m x 3.22m) Generously proportioned master bedroom with stunning views across the Cumbrian fells, built-in storage cupboard and single panelled radiator and uPVC double glazed window

**Bedroom two** 10' 9" x 9' 1" (3.27m x 2.77m) Spacious double bedroom, with single panelled radiator and uPVC double glazed window overlooking the pleasant rear garden.

**Bedroom three** 8' 3" x 8' 1" (2.51m x 2.46m) Good-sized single bedroom with built-in storage cupboard, single panelled radiator and a uPVC double glazed window with spectacular views across the fells.