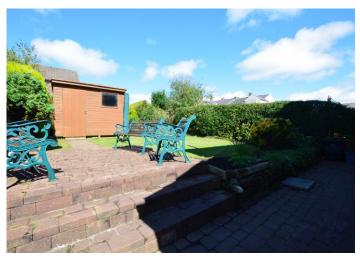

## Externally

To the front of the property there is a well maintained lawn with mature shrubs and borders. To the rear the property has a well-maintained lawn with mature borders with the block paved seating area and shed.