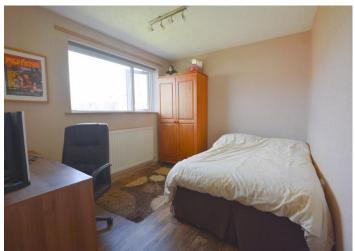

**Bedroom two** 10' 9" x 9' 1" (3.27m x 2.77m) Spacious double bedroom, with single panelled radiator and uPVC double glazed window overlooking the pleasant rear garden.

**Bedroom three** 8' 3" x 8' 1" (2.51m x 2.46m) Good-sized single bedroom with built-in storage cupboard, single panelled radiator and a uPVC double glazed window with spectacular views across the fells.