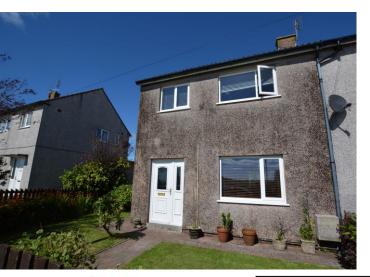

Spacious, well presented three bedroom home with beautiful views towards the fells. This lovely property is located in the quiet residential area of semi-rural Arlecdon. The village is situated just off the A5086 Cockermouth to Egremont road and other roads give access to Workington or Whitehaven towns and to the picturesque Western Lakes. This would be an ideal property for a first time buyer or a family. Accommodation comprises briefly of: hallway, large lounge/diner, and modern fitted kitchen. To the first floor there are three good size bedrooms, and family bathroom. To the front there is a lovely garden with mature shrubs and tress to the borders and a pathway to the side and rear of the property. To the rear of the property is a well maintained garden with a storage shed and block paved patio area. Viewing is essential to appreciate this lovely family home.

## Externally

To the front of the property there is a well maintained lawn with mature shrubs and borders. To the rear the property has a well-maintained lawn with mature borders with the block paved seating area and shed.