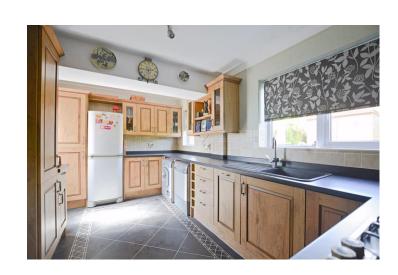

Spacious country style kitchen with a range of wood wall and base units with contrasting modern black worktops and tiled splash backs. Electric oven and gas hob with stainless steel splash back and extractor above. Integrated dish washer and sink and drainer unit with mixer tap. uPVC double glazed window overlooking the rear garden. Double panelled radiator, and uPVC double glazed door leading to the side of the property.