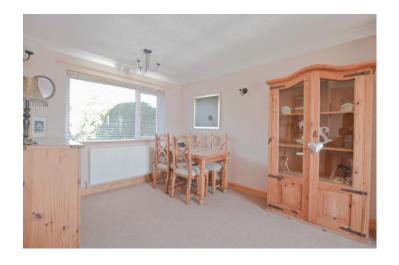

**Lounge/diner** 21' 9" x 9' 8" (6.62m x 2.94m) Spacious lounge/diner with beautiful views of the countryside and fells. Feature pebble-effect gas fire with marble hearth and inset and modern wooden surround, decorative coving to the ceiling. Two double panelled radiators and two uPVC double glazed windows.