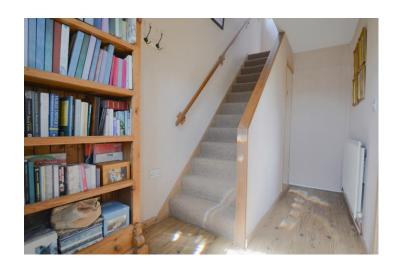

#### **ACCOMMODATION**

Entrance hall 12' 3" x 5' 8" (3.73m x 1.73m) Entered through a uPVC double glazed door with glass panel and matching uPVC side panel, single panelled radiator and large under stairs storage cupboard. Provides access to the first floor and into the lounge/diner.