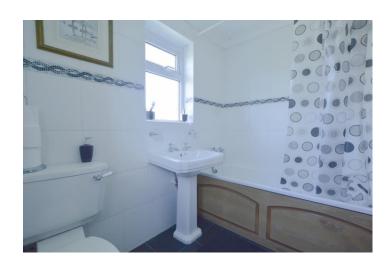

**Family bathroom** 7' 6" x 5' 5" (2.28m x 1.65m) Good-sized family bathroom with suite briefly comprising; WC, pedestal wash basin, bath with shower over, with controls integrated into the tiled surround, and secondary shower head from the taps. uPVC double glazed frosted glass windows. Decorative coving to the ceiling and extractor fan.