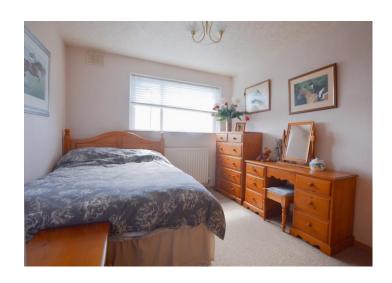

## First floor landing

Provides access to three spacious bedrooms and the family bathroom with uPVC double glazed window and loft hatch.

**Master bedroom** 12' 3" x 10' 7" (3.73m x 3.22m) Generously proportioned master bedroom with stunning views across the Cumbrian fells, built-in storage cupboard and single panelled radiator and uPVC double glazed window

**Bedroom two** 10' 9" x 9' 1" (3.27m x 2.77m) Spacious double bedroom, with single panelled radiator and uPVC double glazed window overlooking the pleasant rear garden.

**Bedroom three** 8' 3" x 8' 1" (2.51m x 2.46m) Good-sized single bedroom with built-in storage cupboard, single panelled radiator and a uPVC double glazed window with spectacular views across the fells.