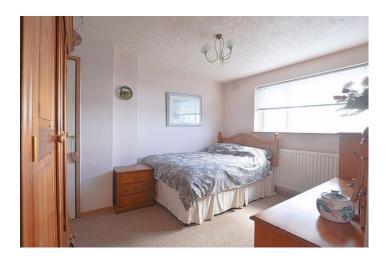

## First floor landing

Provides access to three spacious bedrooms and the family bathroom with uPVC double glazed window and loft hatch.

**Master bedroom** 12' 3" x 10' 7" (3.73m x 3.22m) Generously proportioned master bedroom with stunning views across the Cumbrian fells, built-in storage cupboard and single panelled radiator and uPVC double glazed window

**Bedroom two** 10' 9" x 9' 1" (3.27m x 2.77m) Spacious double bedroom, with single panelled radiator and uPVC double glazed window overlooking the pleasant rear garden.

**Bedroom three** 8' 3" x 8' 1" (2.51m x 2.46m) Good-sized single bedroom with built-in storage cupboard, single panelled radiator and a uPVC double glazed window with spectacular views across the fells.