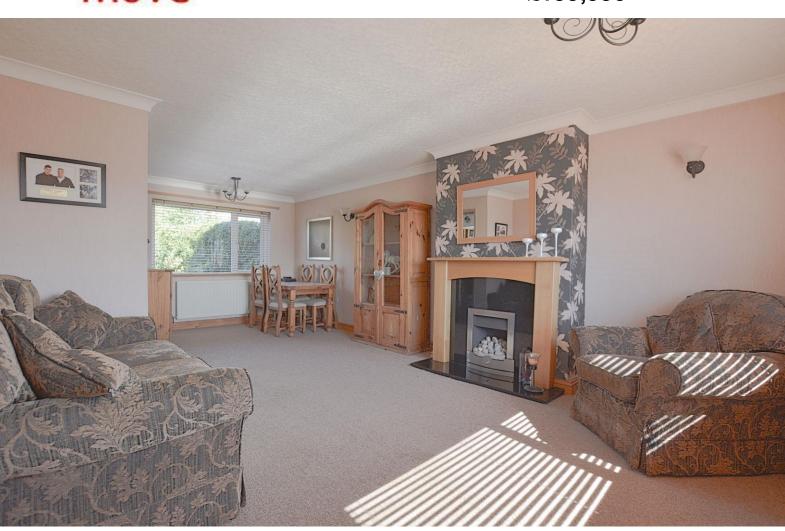

**Lounge/diner** 21' 9" x 9' 8" (6.62m x 2.94m) Spacious lounge/diner with beautiful views of the countryside and fells. Feature pebble-effect gas fire with marble hearth and inset and modern wooden surround, decorative coving to the ceiling. Two double panelled radiators and two uPVC double glazed windows.