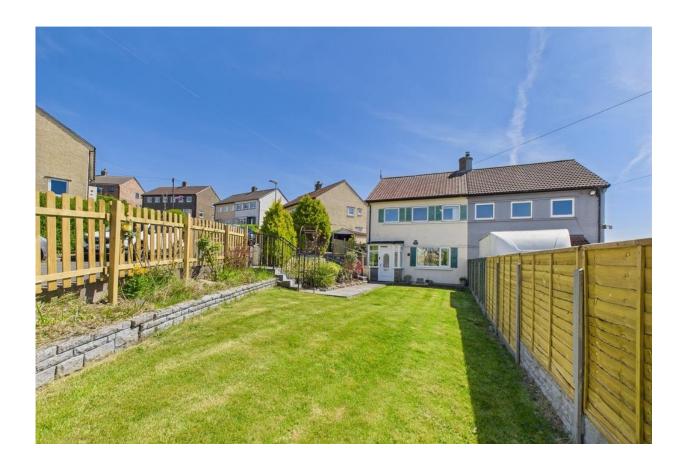

The beautifully maintained front garden with planted borders and fencing adds to the kerb appeal, with steps leading up to the driveway for added convenience. The rear of the property is equally impressive, featuring a private raised patio area tucked behind a handy outbuilding. Additionally, the property offers a versatile summer house, providing the perfect retreat for a home office or a relaxing spot to unwind with a glass of wine at the end of the day.

This fantastic outdoor space complements the property's interior features, making it an ideal home for those looking to enjoy a comfortable and convenient lifestyle. Don't miss out on this fantastic opportunity to make this exceptional property your own and start enjoying the benefits of modern living in a well-connected location.