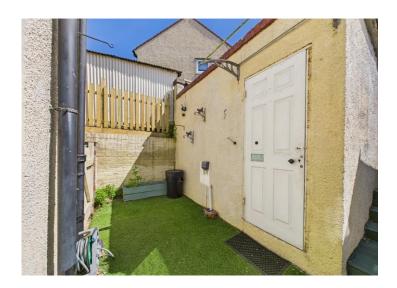

The beautifully maintained front garden with planted borders and fencing adds to the kerb appeal, with steps leading up to the driveway for added convenience. The rear of the property is equally impressive, featuring a private raised patio area tucked behind a handy outbuilding. Additionally, the property offers a versatile summer house, providing the perfect retreat for a home office or a relaxing spot to unwind with a glass of wine at the end of the day.