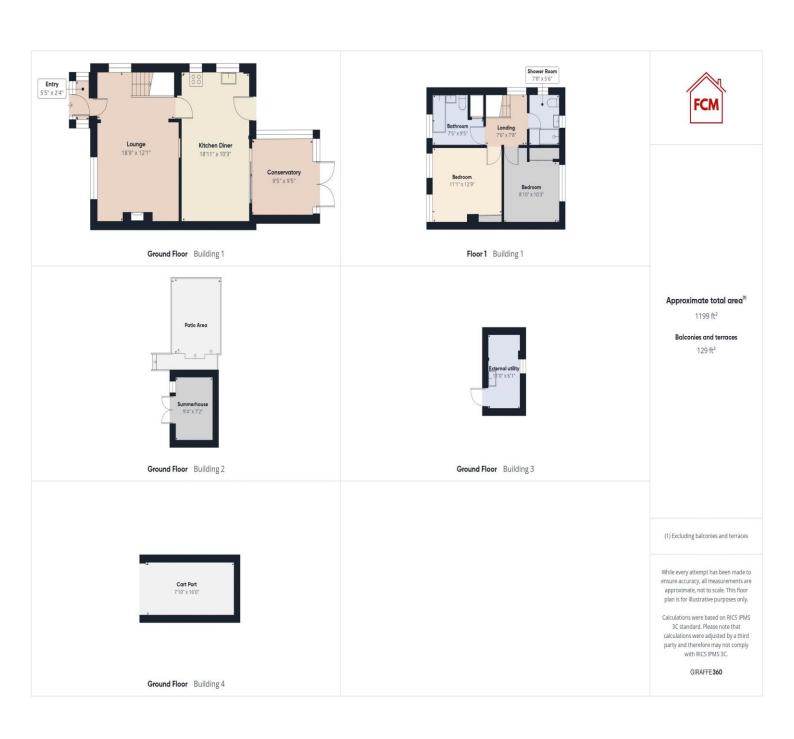

Offered for sale with no forward chain is this charming semi-detached property, situated on a generous plot boasting a spacious driveway, outbuilding, and a delightful summerhouse.

Set in a sought-after residential area, this home is conveniently located within walking distance of West Cumberland Hospital and local schools, making it ideal for first time buyers, couples and families. A mere tenminute drive will take you to Whitehaven town centre, offering a plethora of amenities for your convenience. Step inside to find a welcoming front porch leading to a beautifully presented bright and airy lounge, perfect for relaxing or entertaining. The large open-plan kitchen diner features patio doors leading to a lovely conservatory, creating a seamless flow between indoor and outdoor living spaces.

Upstairs, you'll find two generously sized double bedrooms along with a contemporary shower room. The third double bedroom has been tastefully converted into a stylish bathroom with a luxurious freestanding bath, which could be converted back into a bedroom offering flexibility to suit your needs.

The beautifully maintained front garden with planted borders and fencing adds to the kerb appeal, with steps leading up to the driveway for added convenience. The rear of the property is equally impressive, featuring a private raised patio area tucked behind a handy outbuilding. Additionally, the property offers a versatile summer house, providing the perfect retreat for a home office or a relaxing spot to unwind with a glass of wine at the end of the day.