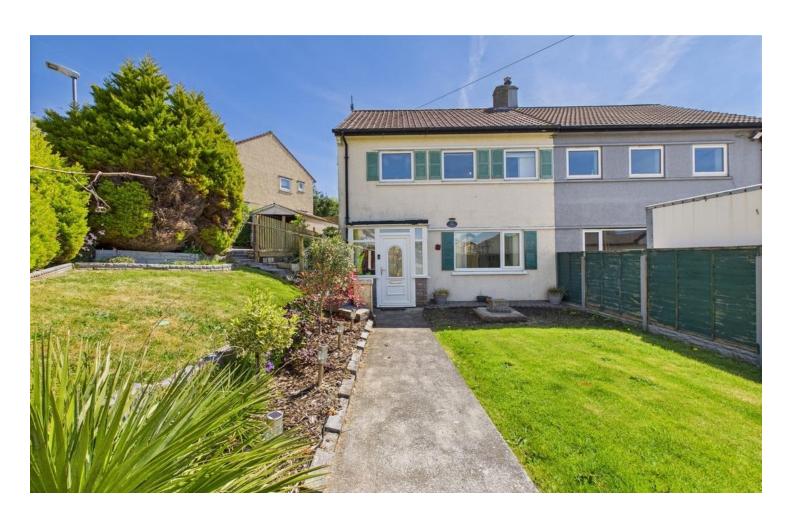

Offered for sale with no forward chain is this charming semi-detached property, situated on a generous plot boasting a spacious driveway, outbuilding, and a delightful summerhouse.

Set in a sought-after residential area, this home is conveniently located within walking distance of West Cumberland Hospital and local schools, making it ideal for first time buyers, couples and families. A mere tenminute drive will take you to Whitehaven town centre, offering a plethora of amenities for your convenience. Step inside to find a welcoming front porch leading to a beautifully presented bright and airy lounge, perfect for relaxing or entertaining. The large open-plan kitchen diner features patio doors leading to a lovely conservatory, creating a seamless flow between indoor and outdoor living spaces.

The beautifully maintained front garden with planted borders and fencing adds to the kerb appeal, with steps leading up to the driveway for added convenience. The rear of the property is equally impressive, featuring a private raised patio area tucked behind a handy outbuilding. Additionally, the property offers a versatile summer house, providing the perfect retreat for a home office or a relaxing spot to unwind with a glass of wine at the end of the day.