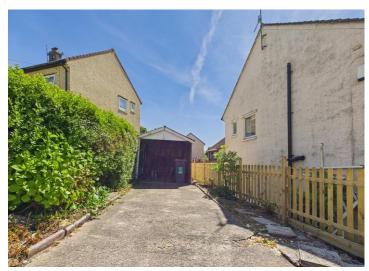

Deceptively spacious semi detached home

Driveway offering off road parking

Two generous double bedrooms

Open plan kitchen diner with patio doors to the conservatory

Walking distance to local amenities and hospital

The beautifully maintained front garden with planted borders and fencing adds to the kerb appeal, with steps leading up to the driveway for added convenience. The rear of the property is equally impressive, featuring a private raised patio area tucked behind a handy outbuilding. Additionally, the property offers a versatile summer house, providing the perfect retreat for a home office or a relaxing spot to unwind with a glass of wine at the end of the day.