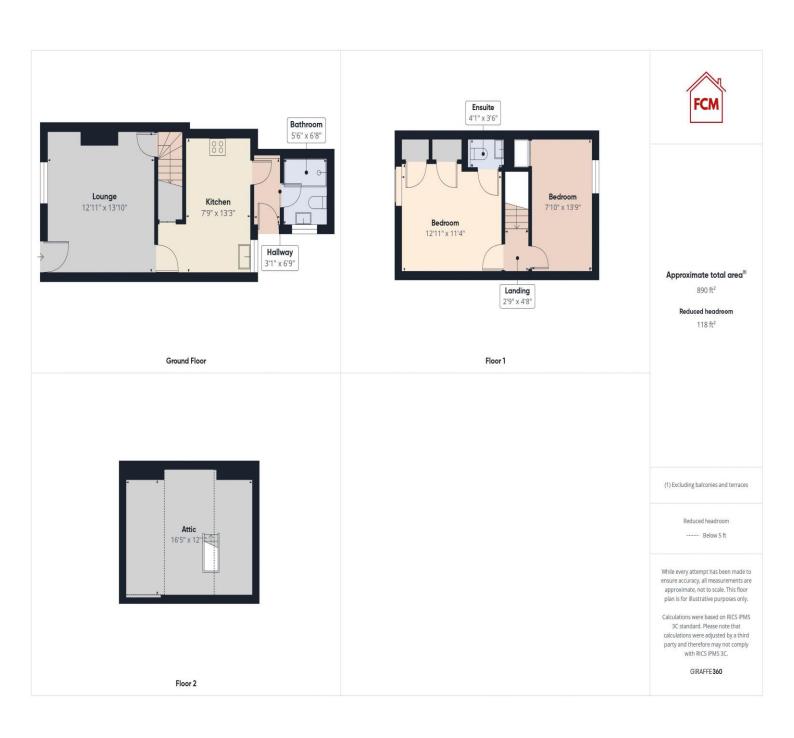

Good sized kitchen with plenty of storage

A loft room provides excellent storage or could be a home office

Offered for sale with no forward chain

Welcome to your new home sweet home, nestled in the heart of Whitehaven town centre, on a peaceful street that's just a stone's throw away from everything you could possibly need.

The modern bathroom is in good condition. Need some extra space? Head up to the loft room, which is not your ordinary attic. Fully plastered, carpeted, and equipped with lighting and power points, this versatile space can serve as excellent storage or even a home office, making it a valuable addition to the property.

Heading outside, you'll find a small maintenance yard at the back, providing a private outdoor space where you can enjoy some fresh air, it's the ideal spot for a morning cup of coffee or a relaxing evening under the stars.