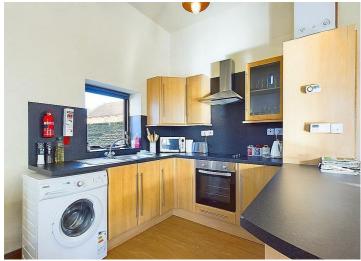

The tastefully decorated living space seamlessly combines a well-equipped kitchen with a cosy lounge area, complete with a charming log-burning stove that promises to keep you warm on those cold Lake District nights. Whether you're whipping up a culinary masterpiece or simply unwinding with a good book, this space is designed to cater to your every need. Looking for your first home? Pine Lodge could be the perfect fit. Dreaming of a holiday escape in the Lake District National Park? This property ticks all the boxes. Whatever your plans may be, this is a place that's ready to welcome you with open arms.