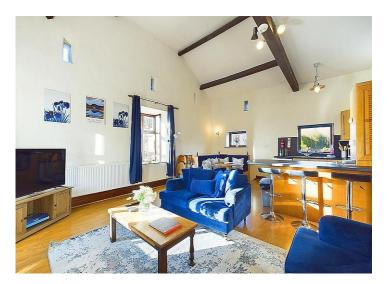

The ground floor plays host to two generously sized double bedrooms, each boasting exposed ceiling beams that exude warmth and character and both feature ensuite bathrooms - a touch that adds convenience to your daily routine. Venture upstairs, and you'll discover a light-filled open plan living space that will leave you breathless. With a total of 5 windows flooding the area with natural light, this is a spot that invites you to sit back, relax, and take in the beauty that lies just beyond your doorstep.

The tastefully decorated living space seamlessly combines a well-equipped kitchen with a cosy lounge area, complete with a charming log-burning stove that promises to keep you warm on those cold Lake District nights. Whether you're whipping up a culinary masterpiece or simply unwinding with a good book, this space is designed to cater to your every need. Looking for your first home? Pine Lodge could be the perfect fit. Dreaming of a holiday escape in the Lake District National Park? This property ticks all the boxes. Whatever your plans may be, this is a place that's ready to welcome you with open arms.