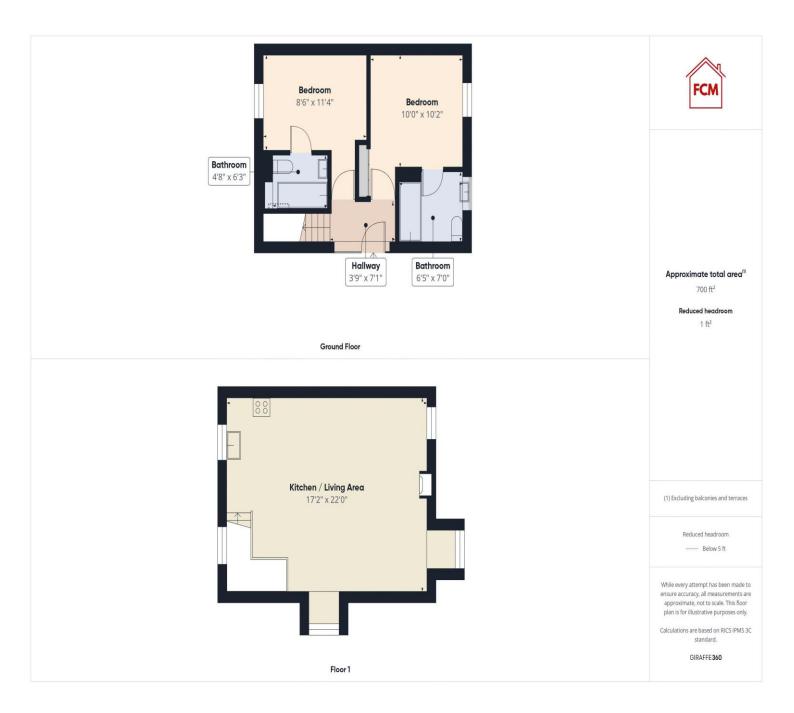

The ground floor plays host to two generously sized double bedrooms, each boasting exposed ceiling beams that exude warmth and character and both feature ensuite bathrooms - a touch that adds convenience to your daily routine. Venture upstairs, and you'll discover a light-filled open plan living space that will leave you breathless. With a total of 5 windows flooding the area with natural light, this is a spot that invites you to sit back, relax, and take in the beauty that lies just beyond your doorstep.