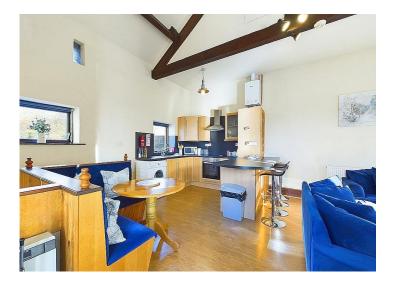

The ground floor plays host to two generously sized double bedrooms, each boasting exposed ceiling beams that exude warmth and character and both feature ensuite bathrooms - a touch that adds convenience to your daily routine. Venture upstairs, and you'll discover a light-filled open plan living space that will leave you breathless. With a total of 5 windows flooding the area with natural light, this is a spot that invites you to sit back, relax, and take in the beauty that lies just beyond your doorstep.

The tastefully decorated living space seamlessly combines a well-equipped kitchen with a cosy lounge area, complete with a charming log-burning stove that promises to keep you warm on those cold Lake District nights. Whether you're whipping up a culinary masterpiece or simply unwinding with a good book, this space is designed to cater to your every need. Looking for your first home? Pine Lodge could be the perfect fit. Dreaming of a holiday escape in the Lake District National Park? This property ticks all the boxes. Whatever your plans may be, this is a place that's ready to welcome you with open arms.