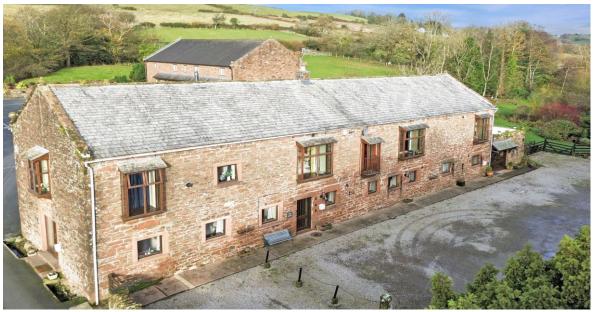

## Located within the Lake District National Park

Step right in to Pine Lodge, a charming 2-bedroom cottage nestled on the edge of the picturesque village of Gosforth, right within the breathtaking embrace of the Lake District National Park. Let me take you on a journey of discovery through this Grade 2 barn conversion that is bursting with character.

As you approach, the property greets you with its undeniable kerb appeal, complete with off-street parking for up to 2 cars. Just imagine coming home to this idyllic setting every day - your own little piece of country paradise.