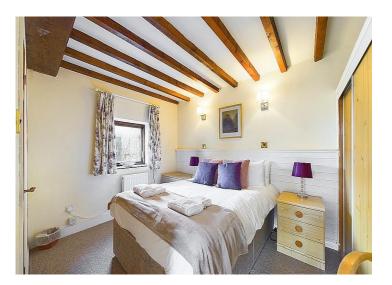

#### Both bedrooms feature ensuite bathrooms

Ideal holiday home or holiday let

Boasting two double bedrooms with exposed ceiling beams

Upside down concept to make the most of the countryside views

The ground floor plays host to two generously sized double bedrooms, each boasting exposed ceiling beams that exude warmth and character and both feature ensuite bathrooms - a touch that adds convenience to your daily routine. Venture upstairs, and you'll discover a light-filled open plan living space that will leave you breathless. With a total of 5 windows flooding the area with natural light, this is a spot that invites you to sit back, relax, and take in the beauty that lies just beyond your doorstep.