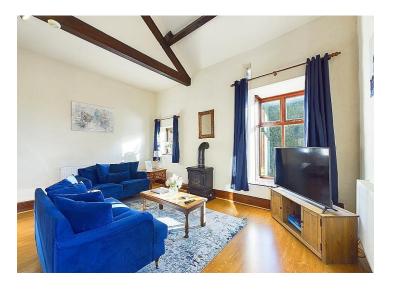

The ground floor plays host to two generously sized double bedrooms, each boasting exposed ceiling beams that exude warmth and character and both feature ensuite bathrooms - a touch that adds convenience to your daily routine. Venture upstairs, and you'll discover a light-filled open plan living space that will leave you breathless. With a total of 5 windows flooding the area with natural light, this is a spot that invites you to sit back, relax, and take in the beauty that lies just beyond your doorstep.

The tastefully decorated living space seamlessly combines a well-equipped kitchen with a cosy lounge area, complete with a charming log-burning stove that promises to keep you warm on those cold Lake District nights. Whether you're whipping up a culinary masterpiece or simply unwinding with a good book, this space is designed to cater to your every need. Looking for your first home? Pine Lodge could be the perfect fit. Dreaming of a holiday escape in the Lake District National Park? This property ticks all the boxes. Whatever your plans may be, this is a place that's ready to welcome you with open arms.