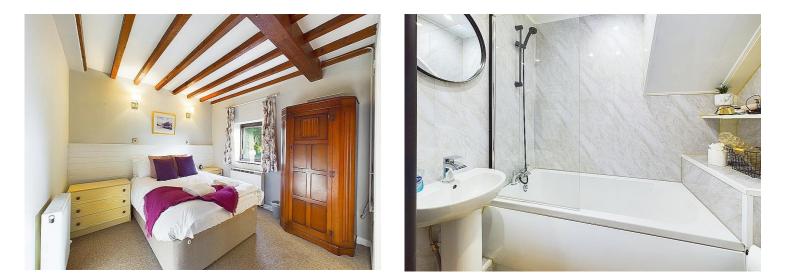

#### Both bedrooms feature ensuite bathrooms

Ideal holiday home or holiday let

Boasting two double bedrooms with exposed ceiling beams

Upside down concept to make the most of the countryside views

The ground floor plays host to two generously sized double bedrooms, each boasting exposed ceiling beams that exude warmth and character and both feature ensuite bathrooms - a touch that adds convenience to your daily routine. Venture upstairs, and you'll discover a light-filled open plan living space that will leave you breathless. With a total of 5 windows flooding the area with natural light, this is a spot that invites you to sit back, relax, and take in the beauty that lies just beyond your doorstep.