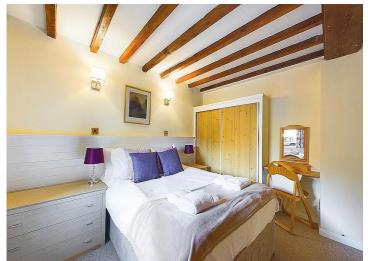

#### Both bedrooms feature ensuite bathrooms

Ideal holiday home or holiday let

Boasting two double bedrooms with exposed ceiling beams

Upside down concept to make the most of the countryside views

The ground floor plays host to two generously sized double bedrooms, each boasting exposed ceiling beams that exude warmth and character and both feature ensuite bathrooms - a touch that adds convenience to your daily routine. Venture upstairs, and you'll discover a light-filled open plan living space that will leave you breathless. With a total of 5 windows flooding the area with natural light, this is a spot that invites you to sit back, relax, and take in the beauty that lies just beyond your doorstep.