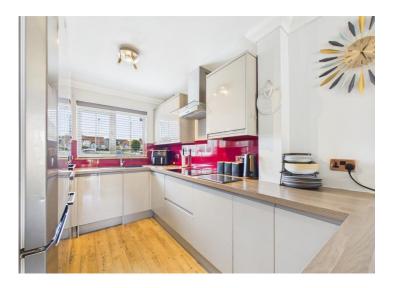

The modern high gloss kitchen is a cooks dream, boasting integrated appliances, modern work surfaces, and a convenient breakfast bar that separates the kitchen from the living space. The spacious lounge area is a cosy retreat, complete with a free-standing log effect electric fire that serves as a charming focal point, with TV connection points mounted on the wall above.