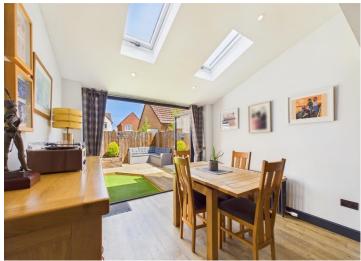

Step through to the rear extension, and you'll be greeted by a stunning space flooded with natural light streaming in from the vaulted skylight and bi-fold doors that effortlessly connect the indoors to the outdoors. The contemporary decor and wood effect flooring add a touch of elegance to the space. Venture upstairs to discover three well-presented bedrooms on the first floor, with a modern family bathroom nestled in between.