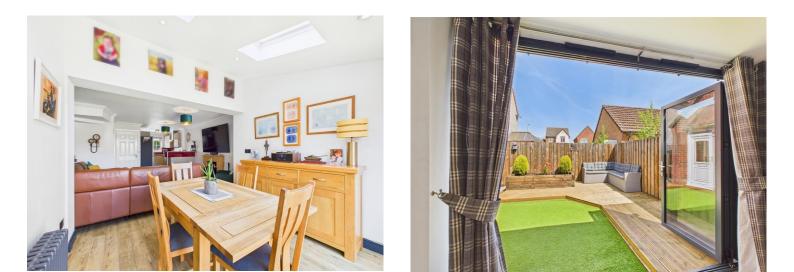

The modern high gloss kitchen is a cooks dream, boasting integrated appliances, modern work surfaces, and a convenient breakfast bar that separates the kitchen from the living space. The spacious lounge area is a cosy retreat, complete with a free-standing log effect electric fire that serves as a charming focal point, with TV connection points mounted on the wall above.

Step through to the rear extension, and you'll be greeted by a stunning space flooded with natural light streaming in from the vaulted skylight and bi-fold doors that effortlessly connect the indoors to the outdoors. The contemporary decor and wood effect flooring add a touch of elegance to the space. Venture upstairs to discover three well-presented bedrooms on the first floor, with a modern family bathroom nestled in between.

The entire second floor is dedicated to the beautiful master suite, offering a bright and airy ambience, ample storage tucked into the eaves, and a stylish ensuite shower room.

Outside, the property impresses with a large tarmac driveway equipped with an electric car charging point leading to the garage with an electric roller door. The beautifully landscaped rear garden is a sanctuary of tranquillity, featuring artificial grass that requires minimal maintenance and a raised decking area perfect for soaking up the sunshine and a built in wooden planter adding a splash of colour. The Garden is securely fenced around with gated access to the side.