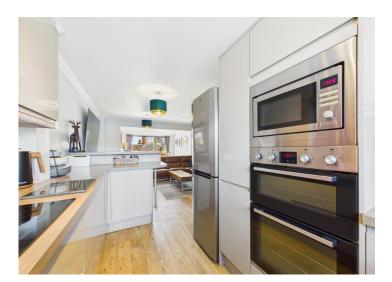

The modern high gloss kitchen is a cooks dream, boasting integrated appliances, modern work surfaces, and a convenient breakfast bar that separates the kitchen from the living space. The spacious lounge area is a cosy retreat, complete with a free-standing log effect electric fire that serves as a charming focal point, with TV connection points mounted on the wall above.