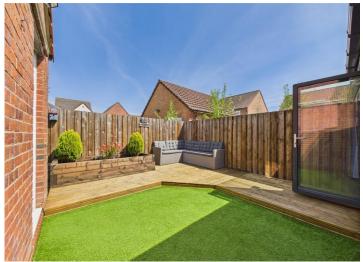

Beautifully landscaped low maintenance garden with raised decking

Beautiful rear extension with bi-fold doors to the garden

Four well presented bedrooms

Convenient Location walking distance to local amenities

The entire second floor is dedicated to the beautiful master suite, offering a bright and airy ambience, ample storage tucked into the eaves, and a stylish ensuite shower room.

Outside, the property impresses with a large tarmac driveway equipped with an electric car charging point leading to the garage with an electric roller door. The beautifully landscaped rear garden is a sanctuary of tranquillity, featuring artificial grass that requires minimal maintenance and a raised decking area perfect for soaking up the sunshine and a built in wooden planter adding a splash of colour. The Garden is securely fenced around with gated access to the side.