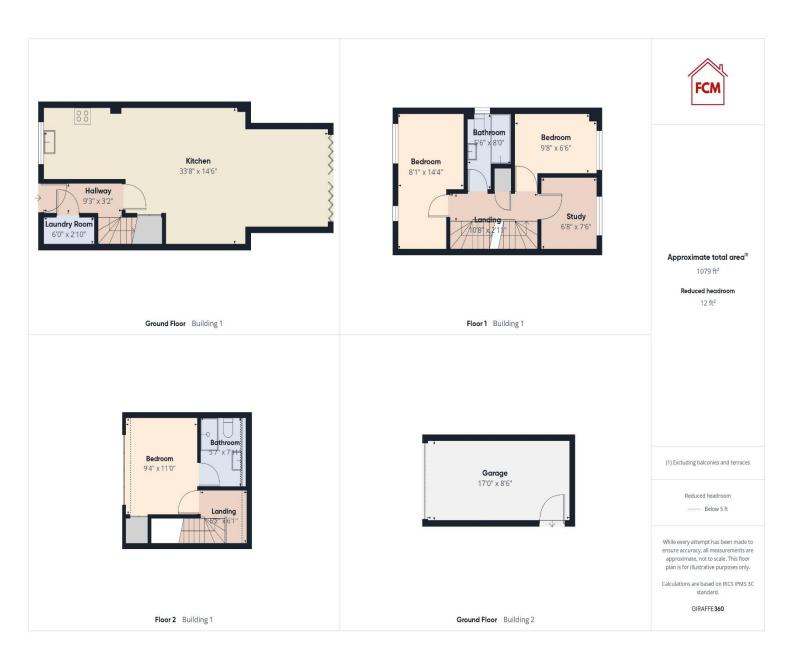

As you cross the threshold, you're greeted by a welcoming hallway featuring a spacious walk-in cloakroom, perfect for family storage needs. The ground floor has been thoughtfully designed to create a seamless open-plan living, dining, and kitchen space that's ideal for hosting gatherings with friends and family.

The modern high gloss kitchen is a cooks dream, boasting integrated appliances, modern work surfaces, and a convenient breakfast bar that separates the kitchen from the living space. The spacious lounge area is a cosy retreat, complete with a free-standing log effect electric fire that serves as a charming focal point, with TV connection points mounted on the wall above.

Step through to the rear extension, and you'll be greeted by a stunning space flooded with natural light streaming in from the vaulted skylight and bi-fold doors that effortlessly connect the indoors to the outdoors. The contemporary decor and wood effect flooring add a touch of elegance to the space. Venture upstairs to discover three well-presented bedrooms on the first floor, with a modern family bathroom nestled in between.

The entire second floor is dedicated to the beautiful master suite, offering a bright and airy ambience, ample storage tucked into the eaves, and a stylish ensuite shower room.

Outside, the property impresses with a large tarmac driveway equipped with an electric car charging point leading to the garage with an electric roller door. The beautifully landscaped rear garden is a sanctuary of tranquillity, featuring artificial grass that requires minimal maintenance and a raised decking area perfect for soaking up the sunshine and a built in wooden planter adding a splash of colour. The Garden is securely fenced around with gated access to the side.