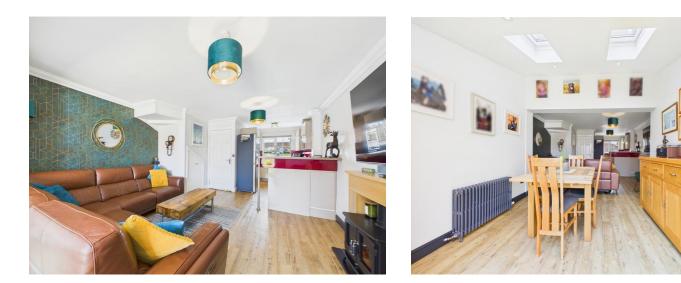

As you cross the threshold, you're greeted by a welcoming hallway featuring a spacious walk-in cloakroom, perfect for family storage needs. The ground floor has been thoughtfully designed to create a seamless open-plan living, dining, and kitchen space that's ideal for hosting gatherings with friends and family.

The modern high gloss kitchen is a cooks dream, boasting integrated appliances, modern work surfaces, and a convenient breakfast bar that separates the kitchen from the living space. The spacious lounge area is a cosy retreat, complete with a free-standing log effect electric fire that serves as a charming focal point, with TV connection points mounted on the wall above.

Step through to the rear extension, and you'll be greeted by a stunning space flooded with natural light streaming in from the vaulted skylight and bi-fold doors that effortlessly connect the indoors to the outdoors. The contemporary decor and wood effect flooring add a touch of elegance to the space. Venture upstairs to discover three well-presented bedrooms on the first floor, with a modern family bathroom nestled in between.