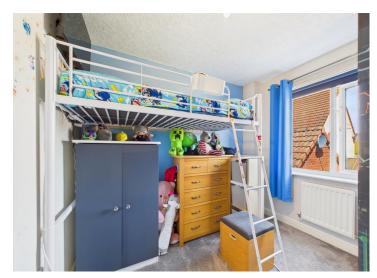

Step through to the rear extension, and you'll be greeted by a stunning space flooded with natural light streaming in from the vaulted skylight and bi-fold doors that effortlessly connect the indoors to the outdoors. The contemporary decor and wood effect flooring add a touch of elegance to the space. Venture upstairs to discover three well-presented bedrooms on the first floor, with a modern family bathroom nestled in between.