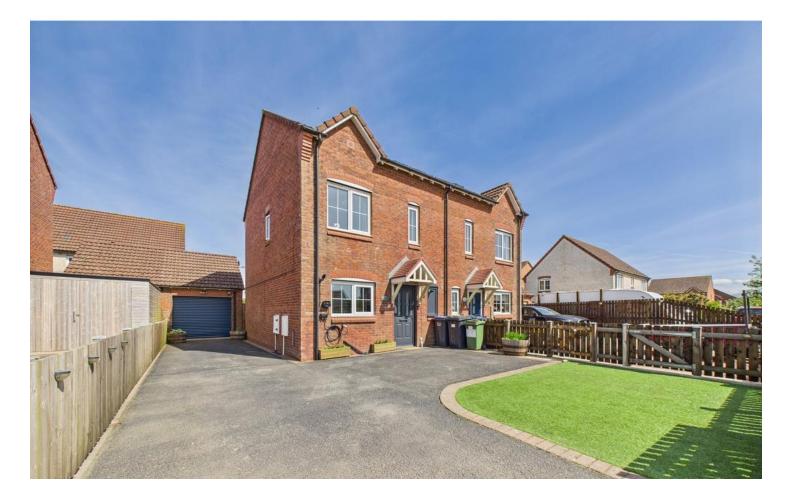

Garage with electric roller door

Ideal for first time buyers, couples and families alike

Step into this stunning four-bedroom modern property located on the outskirts of Aspatria, a delightful Cumbrian town that boasts a range of amenities within easy reach. This immaculate family home exudes a tasteful charm with its modern décor and thoughtful design.

The entire second floor is dedicated to the beautiful master suite, offering a bright and airy ambience, ample storage tucked into the eaves, and a stylish ensuite shower room.

Outside, the property impresses with a large tarmac driveway equipped with an electric car charging point leading to the garage with an electric roller door. The beautifully landscaped rear garden is a sanctuary of tranquillity, featuring artificial grass that requires minimal maintenance and a raised decking area perfect for soaking up the sunshine and a built in wooden planter adding a splash of colour. The Garden is securely fenced around with gated access to the side.