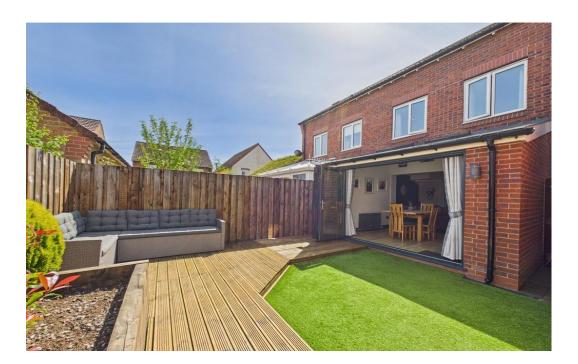

Beautifully landscaped low maintenance garden with raised decking

Beautiful rear extension with bi-fold doors to the garden

Four well presented bedrooms

Convenient Location walking distance to local amenities

Step through to the rear extension, and you'll be greeted by a stunning space flooded with natural light streaming in from the vaulted skylight and bi-fold doors that effortlessly connect the indoors to the outdoors. The contemporary decor and wood effect flooring add a touch of elegance to the space. Venture upstairs to discover three well-presented bedrooms on the first floor, with a modern family bathroom nestled in between.

The entire second floor is dedicated to the beautiful master suite, offering a bright and airy ambience, ample storage tucked into the eaves, and a stylish ensuite shower room.

Outside, the property impresses with a large tarmac driveway equipped with an electric car charging point leading to the garage with an electric roller door. The beautifully landscaped rear garden is a sanctuary of tranquillity, featuring artificial grass that requires minimal maintenance and a raised decking area perfect for soaking up the sunshine and a built in wooden planter adding a splash of colour. The Garden is securely fenced around with gated access to the side.