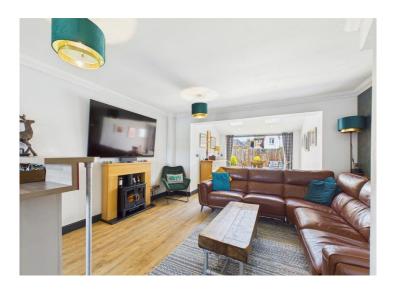

As you cross the threshold, you're greeted by a welcoming hallway featuring a spacious walk-in cloakroom, perfect for family storage needs. The ground floor has been thoughtfully designed to create a seamless open-plan living, dining, and kitchen space that's ideal for hosting gatherings with friends and family.

The modern high gloss kitchen is a cooks dream, boasting integrated appliances, modern work surfaces, and a convenient breakfast bar that separates the kitchen from the living space. The spacious lounge area is a cosy retreat, complete with a free-standing log effect electric fire that serves as a charming focal point, with TV connection points mounted on the wall above.