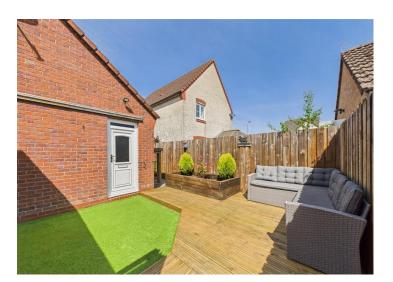

Beautifully landscaped low maintenance garden with raised decking

Beautiful rear extension with bi-fold doors to the garden

Four well presented bedrooms

Convenient Location walking distance to local amenities

The entire second floor is dedicated to the beautiful master suite, offering a bright and airy ambience, ample storage tucked into the eaves, and a stylish ensuite shower room.

Outside, the property impresses with a large tarmac driveway equipped with an electric car charging point leading to the garage with an electric roller door. The beautifully landscaped rear garden is a sanctuary of tranquillity, featuring artificial grass that requires minimal maintenance and a raised decking area perfect for soaking up the sunshine and a built in wooden planter adding a splash of colour. The Garden is securely fenced around with gated access to the side.