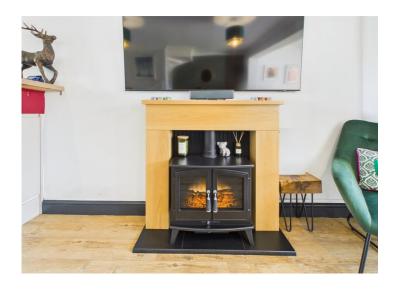

The modern high gloss kitchen is a cooks dream, boasting integrated appliances, modern work surfaces, and a convenient breakfast bar that separates the kitchen from the living space. The spacious lounge area is a cosy retreat, complete with a free-standing log effect electric fire that serves as a charming focal point, with TV connection points mounted on the wall above.