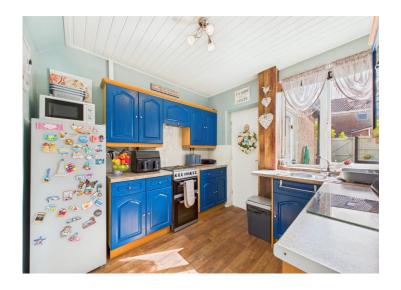

As you enter, you'll be greeted by a welcoming entrance hall that sets the tone for the rest of the property. The light and airy lounge provide the perfect space to relax and unwind after a long day, while the kitchen with a separate dining room offers ample space for preparing and enjoying meals with loved ones. Convenience is key with a handy utility room and ground floor WC located just off the kitchen. No more running up and down stairs for those daily chores!