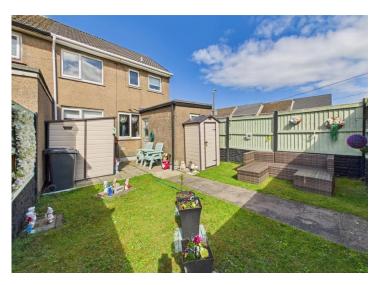

Set back from the road, this home enjoys a quiet setting, with an open communal grass area and front lawn creating a welcoming first impression. The rear garden is a true gem, basking in sunlight throughout the day. Fully fenced with gated access, the garden features a patio area perfect for relaxing, a useful storage shed, and a well-maintained lawn for outdoor enjoyment.