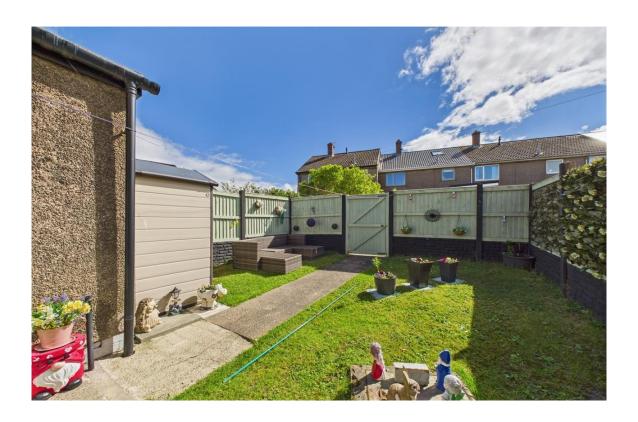

Set back from the road, this home enjoys a quiet setting, with an open communal grass area and front lawn creating a welcoming first impression. The rear garden is a true gem, basking in sunlight throughout the day. Fully fenced with gated access, the garden features a patio area perfect for relaxing, a useful storage shed, and a well-maintained lawn for outdoor enjoyment.