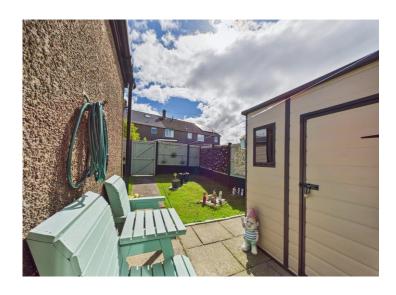

Set back from the road, this home enjoys a quiet setting, with an open communal grass area and front lawn creating a welcoming first impression. The rear garden is a true gem, basking in sunlight throughout the day. Fully fenced with gated access, the garden features a patio area perfect for relaxing, a useful storage shed, and a well-maintained lawn for outdoor enjoyment.