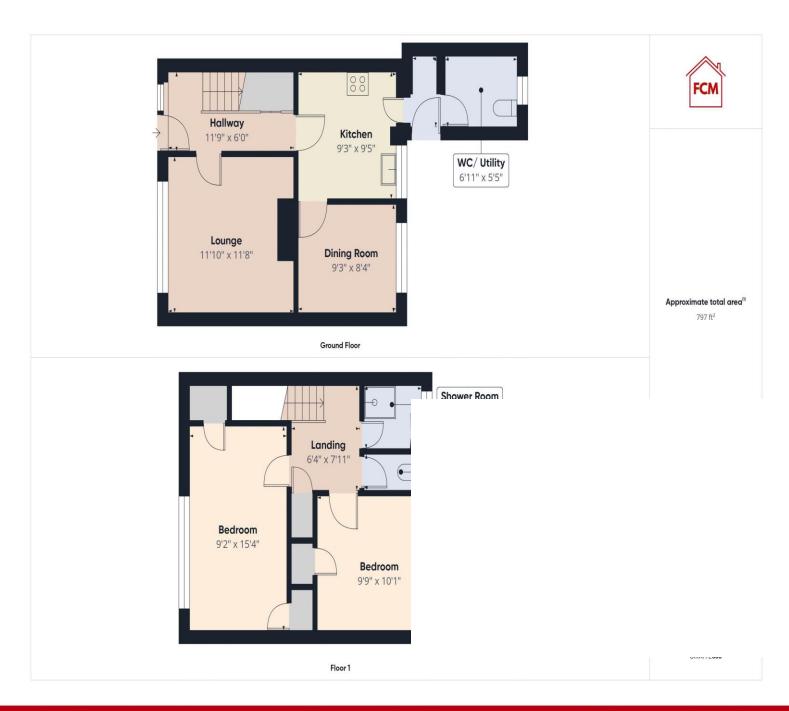

As you enter, you'll be greeted by a welcoming entrance hall that sets the tone for the rest of the property. The light and airy lounge provide the perfect space to relax and unwind after a long day, while the kitchen with a separate dining room offers ample space for preparing and enjoying meals with loved ones. Convenience is key with a handy utility room and ground floor WC located just off the kitchen. No more running up and down stairs for those daily chores!

Heading upstairs, you'll find two generously sized double bedrooms that provide a peaceful retreat at the end of the day. A modern shower room and separate WC cater to the needs of the household, ensuring everyone can get ready for the day ahead without any bathroom bottlenecks.