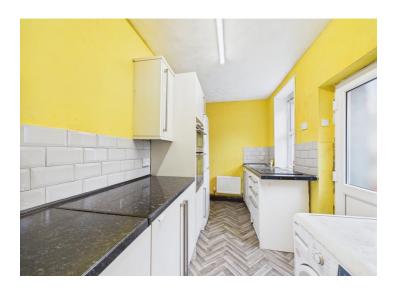

As you move to the rear of the ground floor, you'll find the kitchen, which although in need of a little TLC, offers a built-in oven with microwave oven above, and a black glass hob for culinary adventures. Upstairs, two good-sized bedrooms await along with a conveniently located bathroom at the top of the stairs, ensuring practical living arrangements.