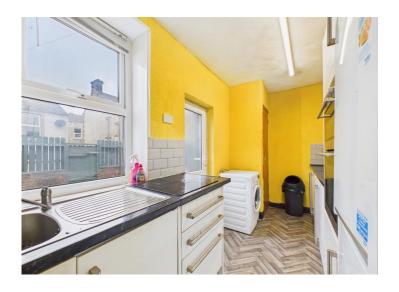

As you move to the rear of the ground floor, you'll find the kitchen, which although in need of a little TLC, offers a built-in oven with microwave oven above, and a black glass hob for culinary adventures. Upstairs, two good-sized bedrooms await along with a conveniently located bathroom at the top of the stairs, ensuring practical living arrangements.