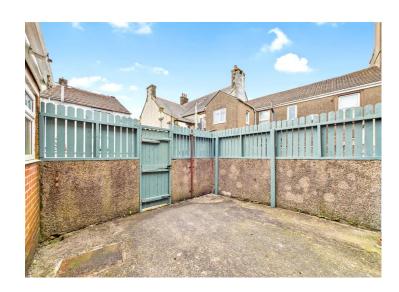

One of the standout features of this property is the larger rear yard, that sets it apart from others in the area. The gated access adds a sense of security, making it an ideal spot for relaxing in the sun or hosting all fresco gatherings.