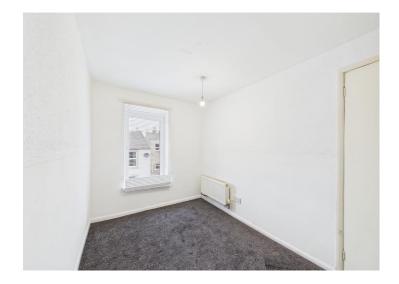

As you move to the rear of the ground floor, you'll find the kitchen, which although in need of a little TLC, offers a built-in oven with microwave oven above, and a black glass hob for culinary adventures. Upstairs, two good-sized bedrooms await along with a conveniently located bathroom at the top of the stairs, ensuring practical living arrangements.