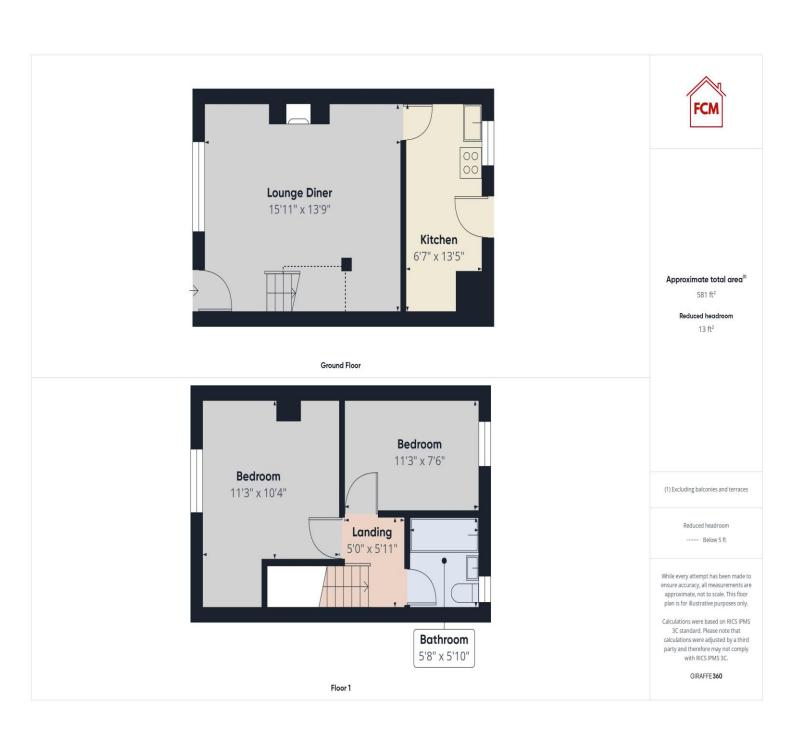

## **Duke Street**Cleator Moor, CA25 5BG

Offers Over £50,000

Offered for sale with no forward chain

Two good size bedrooms

First floor bathroom

Easy access to the western lakes and fells

**Spacious lounge** 

**Convenient town centre location** 

Ideal investment oppourtunity

Large gated rear yard

Offered for sale with no forward chain is this traditional end terrace property, perfectly poised at the end of a quiet residential street on the edge of the town centre. This home boasts a spacious lounge complete with a feature gas fire, ideal for cosy nights in.

As you move to the rear of the ground floor, you'll find the kitchen, which although in need of a little TLC, offers a built-in oven with microwave oven above, and a black glass hob for culinary adventures. Upstairs, two good-sized bedrooms await along with a conveniently located bathroom at the top of the stairs, ensuring practical living arrangements.