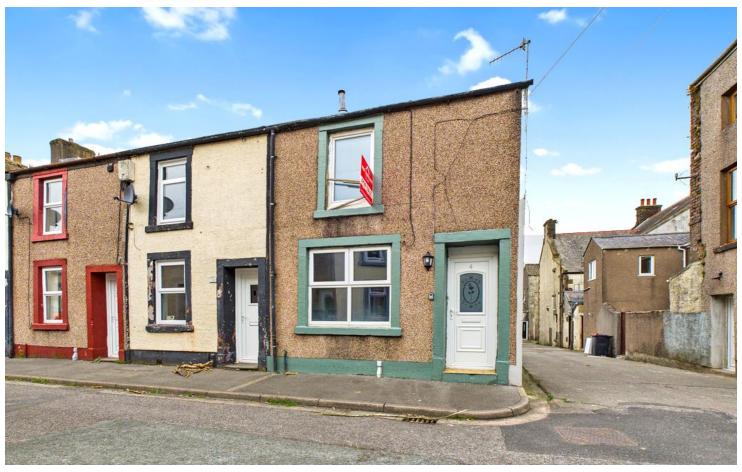

## **Duke Street**Cleator Moor, CA25 5BG

Offers Over £50,000

Offered for sale with no forward chain

Two good size bedrooms

First floor bathroom

Easy access to the western lakes and fells

**Spacious lounge** 

**Convenient town centre location** 

Ideal investment oppourtunity

Large gated rear yard

Offered for sale with no forward chain is this traditional end terrace property, perfectly poised at the end of a quiet residential street on the edge of the town centre. This home boasts a spacious lounge complete with a feature gas fire, ideal for cosy nights in.