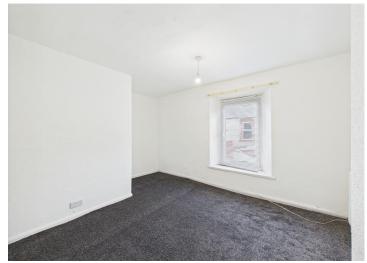

As you move to the rear of the ground floor, you'll find the kitchen, which although in need of a little TLC, offers a built-in oven with microwave oven above, and a black glass hob for culinary adventures. Upstairs, two good-sized bedrooms await along with a conveniently located bathroom at the top of the stairs, ensuring practical living arrangements.