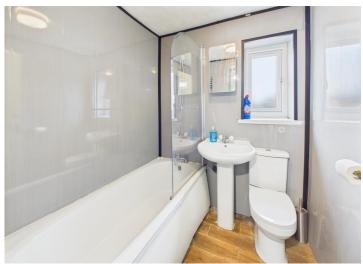

As you move to the rear of the ground floor, you'll find the kitchen, which although in need of a little TLC, offers a built-in oven with microwave oven above, and a black glass hob for culinary adventures. Upstairs, two good-sized bedrooms await along with a conveniently located bathroom at the top of the stairs, ensuring practical living arrangements.