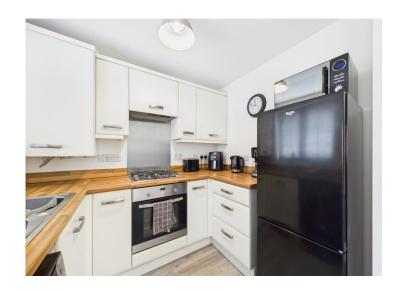

The spacious lounge is a real highlight, featuring French doors that open out to the garden, flooding the room with natural light and creating a seamless indoor-outdoor flow. The modern kitchen is in great condition, offering plenty of space for whipping up your favourite meals to enjoy in the dining area. Upstairs, you'll find two generously sized bedrooms, both equipped with fitted wardrobes for all your storage needs. The modern bathroom suite is perfect for relaxing after a long day, and there's also a convenient downstairs WC for guests.