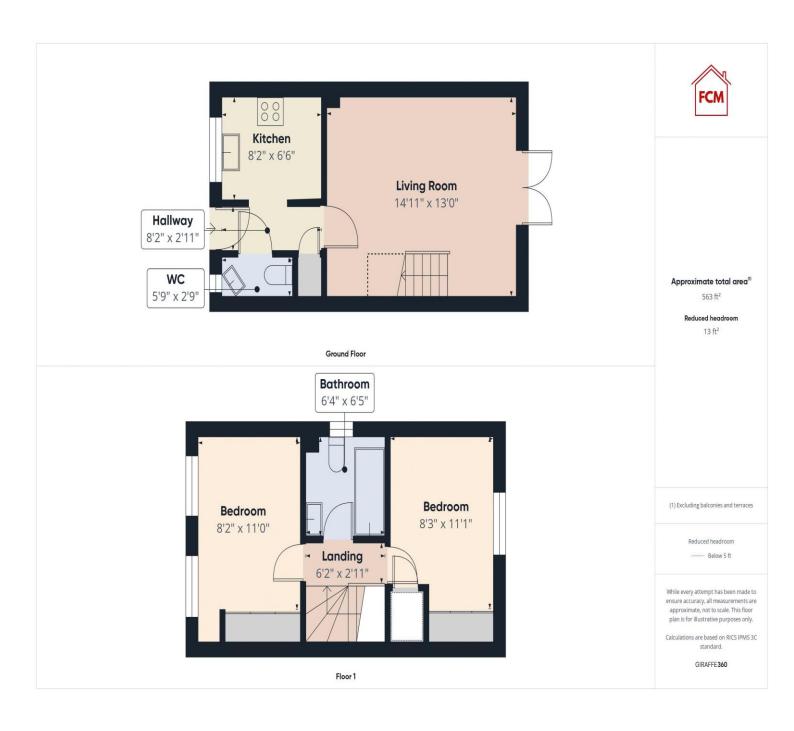

Quiet residential area within a village location

Welcome to your next home! This 2-bedroom end of terrace house is the perfect spot for a first-time buyer, a couple looking to settle down, or a small family starting their next chapter. Step inside, and you'll find yourself in a fantastic condition property with neutral décor that's ready for you to move right in!

The spacious lounge is a real highlight, featuring French doors that open out to the garden, flooding the room with natural light and creating a seamless indoor-outdoor flow. The modern kitchen is in great condition, offering plenty of space for whipping up your favourite meals to enjoy in the dining area. Upstairs, you'll find two generously sized bedrooms, both equipped with fitted wardrobes for all your storage needs. The modern bathroom suite is perfect for relaxing after a long day, and there's also a convenient downstairs WC for guests.