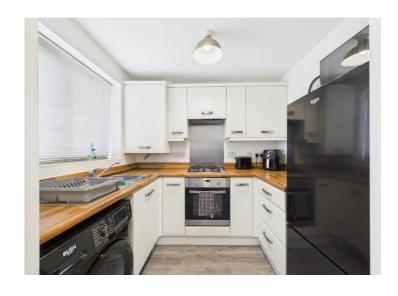

The spacious lounge is a real highlight, featuring French doors that open out to the garden, flooding the room with natural light and creating a seamless indoor-outdoor flow. The modern kitchen is in great condition, offering plenty of space for whipping up your favourite meals to enjoy in the dining area. Upstairs, you'll find two generously sized bedrooms, both equipped with fitted wardrobes for all your storage needs. The modern bathroom suite is perfect for relaxing after a long day, and there's also a convenient downstairs WC for guests.