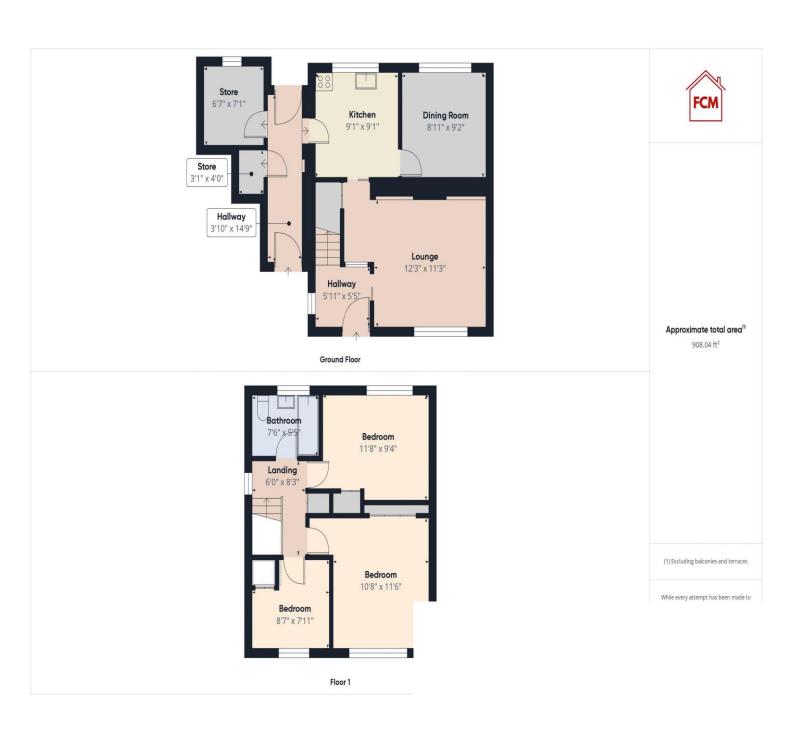

Just a minute's drive away, residents can enjoy the nearby swimming pool, while in the opposite direction, a newly constructed garage houses a large convenience store for added convenience. Step inside to find a generously proportioned hall leading to a cosy lounge with a gas fire, ideal for relaxing after a long day. The adjacent kitchen flows seamlessly into a dining room that offers the flexibility to either create an open-plan layout or set up an additional living space – the choice is yours to make. Upstairs, three well-appointed bedrooms and a family bathroom provide ample accommodation for residents.