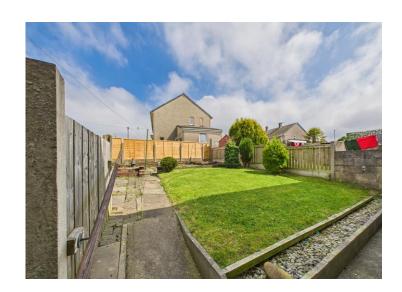

## Muncaster Road Whitehaven, CA28 8RS

£110,000

Offered for sale with no forward chain

Ideal for anyone looking to put their own stamp on a property

Walking distance to numerous schools and amenities

Front and rear gardens

On one side of the property lies a lonning flanked by two practical storage sheds, offering plenty of room to stow away outdoor essentials. Or as other have in the area this space could make a great utility area. Externally, the property boasts a well maintained front garden and a good size rear garden which is fenced around, providing a blank canvas for landscaping enthusiasts or anyone looking to create an outdoor oasis.