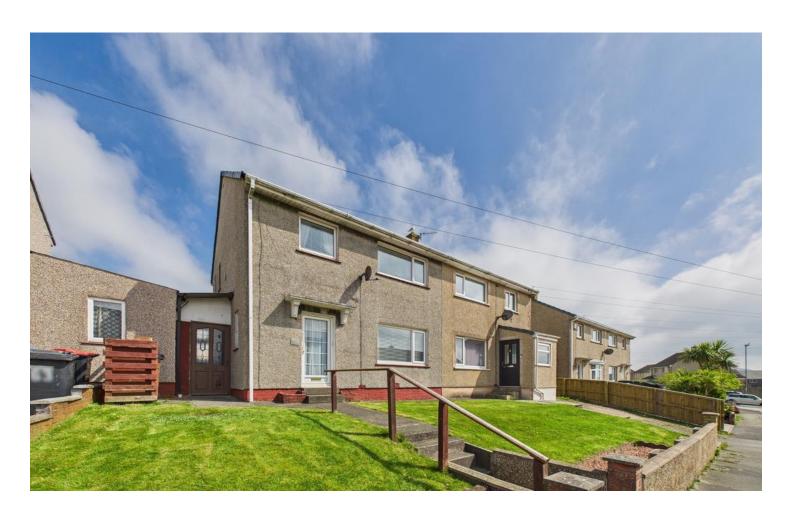

## Muncaster Road Whitehaven, CA28 8RS

£110,000

Offered for sale with no forward chain

Ideal for anyone looking to put their own stamp on a property

Walking distance to numerous schools and amenities

Front and rear gardens

Useful storage sheds to the rear

Deceptively spacious three bedroom semi detached home

Popular residential area

Three good size bedrooms

Two versatile reception rooms

Ideal investment oppourtunity

Offered for sale with no forward chain, this deceptively spacious three-bedroom semi-detached home presents a wonderful opportunity for those looking to create their ideal living space. Although some modernisation may be desired, the property has been well maintained throughout, making it the perfect canvas for personal touches. Situated within a stone's throw of various local schools such as Whitehaven Academy, St Benedict's Catholic High Schools, Jericho Primary School, and Hensingham Primary Schools, this home conveniently caters to families, first time buyers or perhaps investors.

On one side of the property lies a lonning flanked by two practical storage sheds, offering plenty of room to stow away outdoor essentials. Or as other have in the area this space could make a great utility area. Externally, the property boasts a well maintained front garden and a good size rear garden which is fenced around, providing a blank canvas for landscaping enthusiasts or anyone looking to create an outdoor oasis.