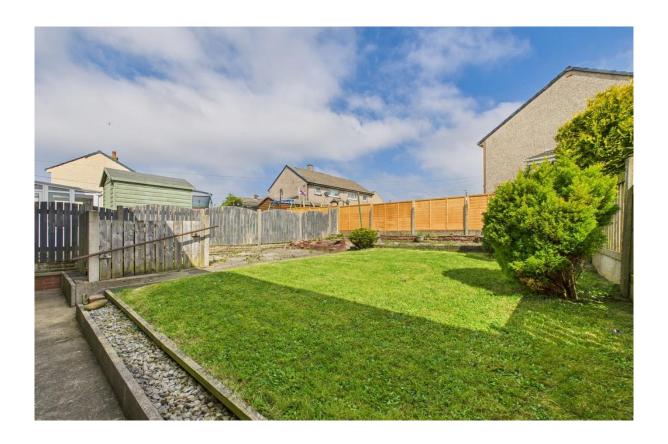

On one side of the property lies a lonning flanked by two practical storage sheds, offering plenty of room to stow away outdoor essentials. Or as other have in the area this space could make a great utility area. Externally, the property boasts a well maintained front garden and a good size rear garden which is fenced around, providing a blank canvas for landscaping enthusiasts or anyone looking to create an outdoor oasis.