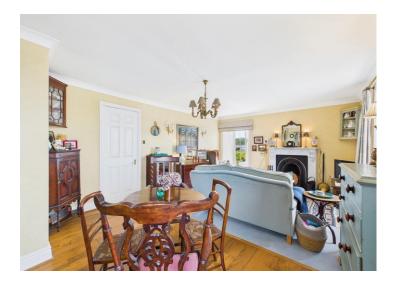

Located in the village of picturesque Skinburness

Located in "The Longhouse", a building steeped rich in history dating back to 1770

Spacious open plan lounge & diner with designer radiators, feature fireplace and a total of three windows, all with views

Perched within "The Longhouse", a historic structure steeped in tales from 1770, this apartment resonates with charm and character. Once serving as an anchorage for boats, this building is rumoured to have inspired the setting of Sir Walter Scott's famed work "Redgauntlet". The apartment itself presents an array of delights, from the mesmerising oceanic views that flood through the tilt and turn windows to the beautifully appointed kitchen framing coastal panoramas. Step into the open plan lounge and dining area, where designer radiators, a feature fireplace, and three windows welcome the natural light and expansive vistas into your living space. The two spacious double bedrooms offer comfort and tranquillity, with one particularly showcasing fabulous views that enchant and inspire. With excellent bathroom facilities, a parking spot, ample visitor parking, and a communal seating area overlooking the beach, this home epitomises coastal sophistication just minutes away from the historic attractions and conveniences of Silloth. Whether you seek a permanent residence or a holiday retreat, this apartment offers a harmonious blend of modern comfort and natural magnificence.