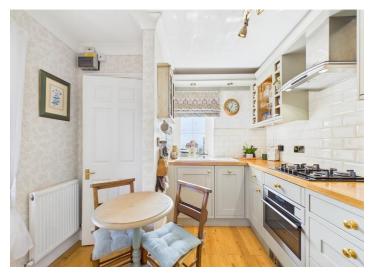

Enjoy mesmerising views from all front windows, which are tilt and turn, allowing you to completely open them

Beautiful kitchen in excellent condition, the window looks down the coasts

Two spacious, eye catching double bedrooms, one

Perched within "The Longhouse", a historic structure steeped in tales from 1770, this apartment resonates with charm and character. Once serving as an anchorage for boats, this building is rumoured to have inspired the setting of Sir Walter Scott's famed work "Redgauntlet". The apartment itself presents an array of delights, from the mesmerising oceanic views that flood through the tilt and turn windows to the beautifully appointed kitchen framing coastal panoramas. Step into the open plan lounge and dining area, where designer radiators, a feature fireplace, and three windows welcome the natural light and expansive vistas into your living space. The two spacious double bedrooms offer comfort and tranquillity, with one particularly showcasing fabulous views that enchant and inspire. With excellent bathroom facilities, a parking spot, ample visitor parking, and a communal seating area overlooking the beach, this home epitomises coastal sophistication just minutes away from the historic attractions and conveniences of Silloth. Whether you seek a permanent residence or a holiday retreat, this apartment offers a harmonious blend of modern comfort and natural magnificence.