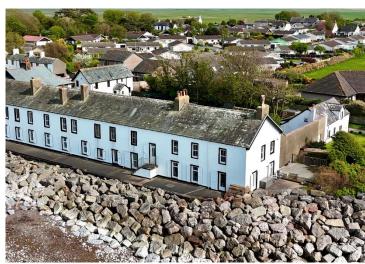

Located in the village of picturesque Skinburness

Located in "The Longhouse", a building steeped rich in history dating back to 1770

Spacious open plan lounge & diner with designer radiators, feature fireplace and a total of three windows, all with views

Perched within "The Longhouse", a historic structure steeped in tales from 1770, this apartment resonates with charm and character. Once serving as an anchorage for boats, this building is rumoured to have inspired the setting of Sir Walter Scott's famed work "Redgauntlet". The apartment itself presents an array of delights, from the mesmerising oceanic views that flood through the tilt and turn windows to the beautifully appointed kitchen framing coastal panoramas. Step into the open plan lounge and dining area, where designer radiators, a feature fireplace, and three windows welcome the natural light and expansive vistas into your living space. The two spacious double bedrooms offer comfort and tranquillity, with one particularly showcasing fabulous views that enchant and inspire. With excellent bathroom facilities, a parking spot, ample visitor parking, and a communal seating area overlooking the beach, this home epitomises coastal sophistication just minutes away from the historic attractions and conveniences of Silloth. Whether you seek a permanent residence or a holiday retreat, this apartment offers a harmonious blend of modern comfort and natural magnificence.