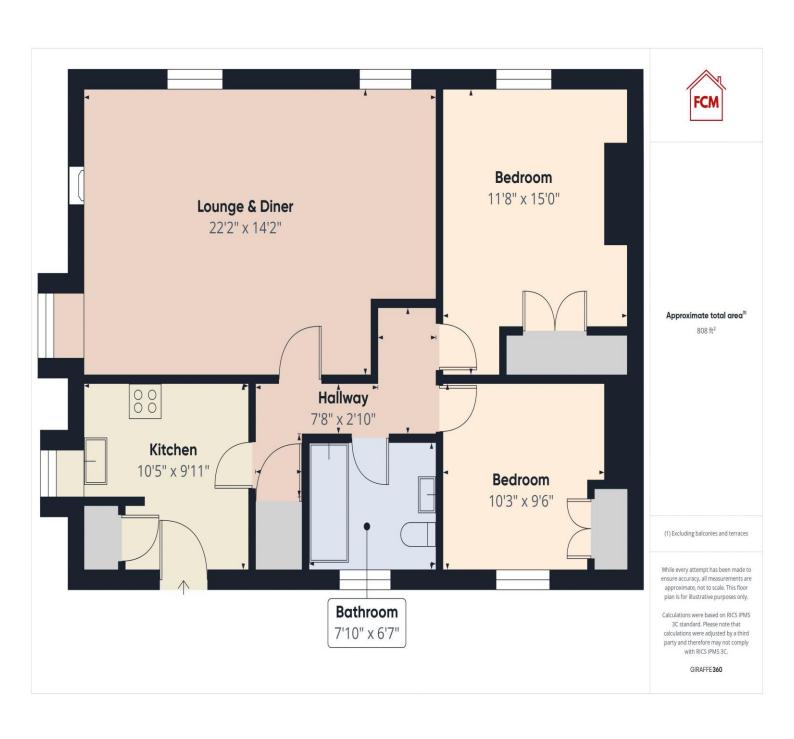

Enjoy mesmerising views from all front windows, which are tilt and turn, allowing you to completely open them

Beautiful kitchen in excellent condition, the window looks down the coasts

Two spacious, eye catching double bedrooms, one

Located in the village of picturesque Skinburness

Located in "The Longhouse", a building steeped rich in history dating back to 1770

Spacious open plan lounge & diner with designer radiators, feature fireplace and a total of three windows, all with views

Delightful bathroom which is in excellent condition

Parking place and plenty of visitor parking. Communal seating area by the beach

Nestled directly adjacent to the beach in the stunning village of Skinburness, this exquisite 2-bedroom apartment offers a unique opportunity to immerse yourself in the serene beauty of the Solway Firth, with captivating views stretching across to Scotland. Situated near an area of Special Scientific Interest, this coastal haven boasts unspoilt landscapes, inviting you to explore miles of pristine shoreline ideal for invigorating walks and birdwatching escapades. Just north of Skinburness lies the sandy expanse of Grune Point, a raised shingle beach beckoning you to relax and unwind in its natural splendour.

Perched within "The Longhouse", a historic structure steeped in tales from 1770, this apartment resonates with charm and character. Once serving as an anchorage for boats, this building is rumoured to have inspired the setting of Sir Walter Scott's famed work "Redgauntlet". The apartment itself presents an array of delights, from the mesmerising oceanic views that flood through the tilt and turn windows to the beautifully appointed kitchen framing coastal panoramas. Step into the open plan lounge and dining area, where designer radiators, a feature fireplace, and three windows welcome the natural light and expansive vistas into your living space. The two spacious double bedrooms offer comfort and tranquillity, with one particularly showcasing fabulous views that enchant and inspire. With excellent bathroom facilities, a parking spot, ample visitor parking, and a communal seating area overlooking the beach, this home epitomises coastal sophistication just minutes away from the historic attractions and conveniences of Silloth. Whether you seek a permanent residence or a holiday retreat, this apartment offers a harmonious blend of modern comfort and natural magnificence.