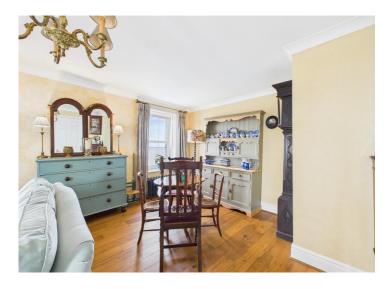

Located in the village of picturesque Skinburness

Located in "The Longhouse", a building steeped rich in history dating back to 1770

Spacious open plan lounge & diner with designer radiators, feature fireplace and a total of three windows, all with views

Perched within "The Longhouse", a historic structure steeped in tales from 1770, this apartment resonates with charm and character. Once serving as an anchorage for boats, this building is rumoured to have inspired the setting of Sir Walter Scott's famed work "Redgauntlet". The apartment itself presents an array of delights, from the mesmerising oceanic views that flood through the tilt and turn windows to the beautifully appointed kitchen framing coastal panoramas. Step into the open plan lounge and dining area, where designer radiators, a feature fireplace, and three windows welcome the natural light and expansive vistas into your living space. The two spacious double bedrooms offer comfort and tranquillity, with one particularly showcasing fabulous views that enchant and inspire. With excellent bathroom facilities, a parking spot, ample visitor parking, and a communal seating area overlooking the beach, this home epitomises coastal sophistication just minutes away from the historic attractions and conveniences of Silloth. Whether you seek a permanent residence or a holiday retreat, this apartment offers a harmonious blend of modern comfort and natural magnificence.