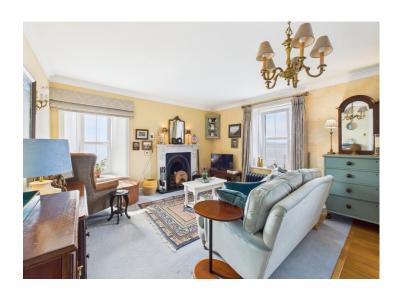

Located in the village of picturesque Skinburness

Located in "The Longhouse", a building steeped rich in history dating back to 1770

Spacious open plan lounge & diner with designer radiators, feature fireplace and a total of three windows, all with views

Perched within "The Longhouse", a historic structure steeped in tales from 1770, this apartment resonates with charm and character. Once serving as an anchorage for boats, this building is rumoured to have inspired the setting of Sir Walter Scott's famed work "Redgauntlet". The apartment itself presents an array of delights, from the mesmerising oceanic views that flood through the tilt and turn windows to the beautifully appointed kitchen framing coastal panoramas. Step into the open plan lounge and dining area, where designer radiators, a feature fireplace, and three windows welcome the natural light and expansive vistas into your living space. The two spacious double bedrooms offer comfort and tranquillity, with one particularly showcasing fabulous views that enchant and inspire. With excellent bathroom facilities, a parking spot, ample visitor parking, and a communal seating area overlooking the beach, this home epitomises coastal sophistication just minutes away from the historic attractions and conveniences of Silloth. Whether you seek a permanent residence or a holiday retreat, this apartment offers a harmonious blend of modern comfort and natural magnificence.