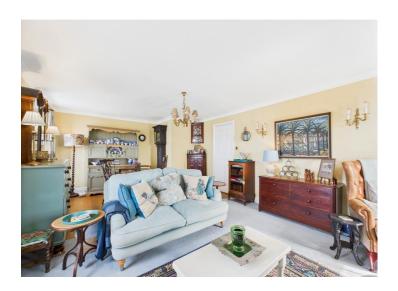

Perched within "The Longhouse", a historic structure steeped in tales from 1770, this apartment resonates with charm and character. Once serving as an anchorage for boats, this building is rumoured to have inspired the setting of Sir Walter Scott's famed work "Redgauntlet". The apartment itself presents an array of delights, from the mesmerising oceanic views that flood through the tilt and turn windows to the beautifully appointed kitchen framing coastal panoramas. Step into the open plan lounge and dining area, where designer radiators, a feature fireplace, and three windows welcome the natural light and expansive vistas into your living space. The two spacious double bedrooms offer comfort and tranquillity, with one particularly showcasing fabulous views that enchant and inspire. With excellent bathroom facilities, a parking spot, ample visitor parking, and a communal seating area overlooking the beach, this home epitomises coastal sophistication just minutes away from the historic attractions and conveniences of Silloth. Whether you seek a permanent residence or a holiday retreat, this apartment offers a harmonious blend of modern comfort and natural magnificence.