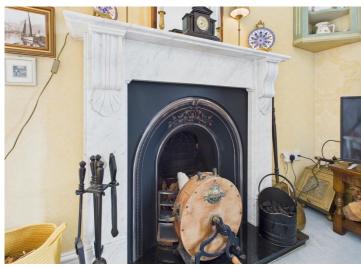

Located in the village of picturesque Skinburness

Located in "The Longhouse", a building steeped rich in history dating back to 1770

Spacious open plan lounge & diner with designer radiators, feature fireplace and a total of three windows, all with views

Perched within "The Longhouse", a historic structure steeped in tales from 1770, this apartment resonates with charm and character. Once serving as an anchorage for boats, this building is rumoured to have inspired the setting of Sir Walter Scott's famed work "Redgauntlet". The apartment itself presents an array of delights, from the mesmerising oceanic views that flood through the tilt and turn windows to the beautifully appointed kitchen framing coastal panoramas. Step into the open plan lounge and dining area, where designer radiators, a feature fireplace, and three windows welcome the natural light and expansive vistas into your living space. The two spacious double bedrooms offer comfort and tranquillity, with one particularly showcasing fabulous views that enchant and inspire. With excellent bathroom facilities, a parking spot, ample visitor parking, and a communal seating area overlooking the beach, this home epitomises coastal sophistication just minutes away from the historic attractions and conveniences of Silloth. Whether you seek a permanent residence or a holiday retreat, this apartment offers a harmonious blend of modern comfort and natural magnificence.