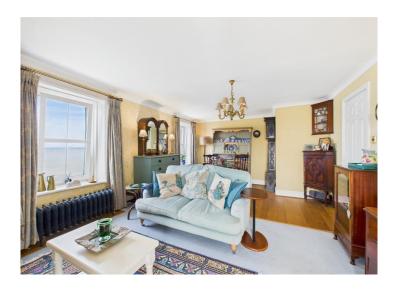

Enjoy mesmerising views from all front windows, which are tilt and turn, allowing you to completely open them

Beautiful kitchen in excellent condition, the window looks down the coasts

Two spacious, eye catching double bedrooms, one

Perched within "The Longhouse", a historic structure steeped in tales from 1770, this apartment resonates with charm and character. Once serving as an anchorage for boats, this building is rumoured to have inspired the setting of Sir Walter Scott's famed work "Redgauntlet". The apartment itself presents an array of delights, from the mesmerising oceanic views that flood through the tilt and turn windows to the beautifully appointed kitchen framing coastal panoramas. Step into the open plan lounge and dining area, where designer radiators, a feature fireplace, and three windows welcome the natural light and expansive vistas into your living space. The two spacious double bedrooms offer comfort and tranquillity, with one particularly showcasing fabulous views that enchant and inspire. With excellent bathroom facilities, a parking spot, ample visitor parking, and a communal seating area overlooking the beach, this home epitomises coastal sophistication just minutes away from the historic attractions and conveniences of Silloth. Whether you seek a permanent residence or a holiday retreat, this apartment offers a harmonious blend of modern comfort and natural magnificence.