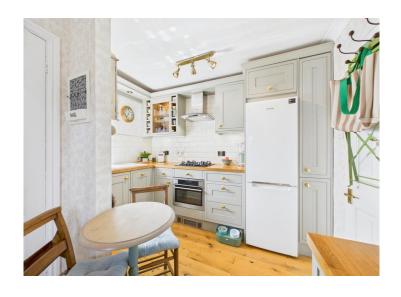

Enjoy mesmerising views from all front windows, which are tilt and turn, allowing you to completely open them

Beautiful kitchen in excellent condition, the window looks down the coasts

Two spacious, eye catching double bedrooms, one

Perched within "The Longhouse", a historic structure steeped in tales from 1770, this apartment resonates with charm and character. Once serving as an anchorage for boats, this building is rumoured to have inspired the setting of Sir Walter Scott's famed work "Redgauntlet". The apartment itself presents an array of delights, from the mesmerising oceanic views that flood through the tilt and turn windows to the beautifully appointed kitchen framing coastal panoramas. Step into the open plan lounge and dining area, where designer radiators, a feature fireplace, and three windows welcome the natural light and expansive vistas into your living space. The two spacious double bedrooms offer comfort and tranquillity, with one particularly showcasing fabulous views that enchant and inspire. With excellent bathroom facilities, a parking spot, ample visitor parking, and a communal seating area overlooking the beach, this home epitomises coastal sophistication just minutes away from the historic attractions and conveniences of Silloth. Whether you seek a permanent residence or a holiday retreat, this apartment offers a harmonious blend of modern comfort and natural magnificence.