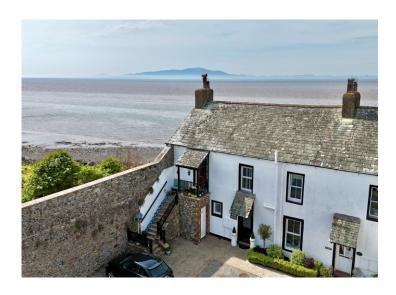

Enjoy mesmerising views from all front windows, which are tilt and turn, allowing you to completely open them

Beautiful kitchen in excellent condition, the window looks down the coasts

Two spacious, eye catching double bedrooms, one

Perched within "The Longhouse", a historic structure steeped in tales from 1770, this apartment resonates with charm and character. Once serving as an anchorage for boats, this building is rumoured to have inspired the setting of Sir Walter Scott's famed work "Redgauntlet". The apartment itself presents an array of delights, from the mesmerising oceanic views that flood through the tilt and turn windows to the beautifully appointed kitchen framing coastal panoramas. Step into the open plan lounge and dining area, where designer radiators, a feature fireplace, and three windows welcome the natural light and expansive vistas into your living space. The two spacious double bedrooms offer comfort and tranquillity, with one particularly showcasing fabulous views that enchant and inspire. With excellent bathroom facilities, a parking spot, ample visitor parking, and a communal seating area overlooking the beach, this home epitomises coastal sophistication just minutes away from the historic attractions and conveniences of Silloth. Whether you seek a permanent residence or a holiday retreat, this apartment offers a harmonious blend of modern comfort and natural magnificence.