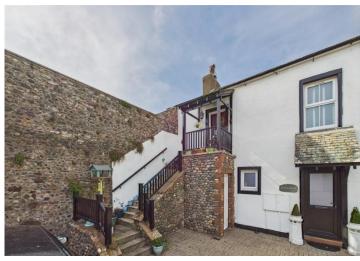

## The Long House Skinburness, CA7 4QY

£189,950

Nestled directly adjacent to the beach, with extensive views across the Solway Firth, towards Scotland

Perfect for those who enjoy the coasts, gentle walks or bird watching

Located in the village of picturesque Skinburness

Located in "The Longhouse", a building steeped rich in history dating back to 1770

Spacious open plan lounge & diner with designer radiators, feature fireplace and a total of three windows, all with views

Perched within "The Longhouse", a historic structure steeped in tales from 1770, this apartment resonates with charm and character. Once serving as an anchorage for boats, this building is rumoured to have inspired the setting of Sir Walter Scott's famed work "Redgauntlet". The apartment itself presents an array of delights, from the mesmerising oceanic views that flood through the tilt and turn windows to the beautifully appointed kitchen framing coastal panoramas. Step into the open plan lounge and dining area, where designer radiators, a feature fireplace, and three windows welcome the natural light and expansive vistas into your living space. The two spacious double bedrooms offer comfort and tranquillity, with one particularly showcasing fabulous views that enchant and inspire. With excellent bathroom facilities, a parking spot, ample visitor parking, and a communal seating area overlooking the beach, this home epitomises coastal sophistication just minutes away from the historic attractions and conveniences of Silloth. Whether you seek a permanent residence or a holiday retreat, this apartment offers a harmonious blend of modern comfort and natural magnificence.