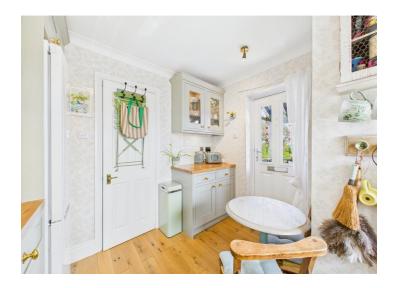

Enjoy mesmerising views from all front windows, which are tilt and turn, allowing you to completely open them

Beautiful kitchen in excellent condition, the window looks down the coasts

Two spacious, eye catching double bedrooms, one

Perched within "The Longhouse", a historic structure steeped in tales from 1770, this apartment resonates with charm and character. Once serving as an anchorage for boats, this building is rumoured to have inspired the setting of Sir Walter Scott's famed work "Redgauntlet". The apartment itself presents an array of delights, from the mesmerising oceanic views that flood through the tilt and turn windows to the beautifully appointed kitchen framing coastal panoramas. Step into the open plan lounge and dining area, where designer radiators, a feature fireplace, and three windows welcome the natural light and expansive vistas into your living space. The two spacious double bedrooms offer comfort and tranquillity, with one particularly showcasing fabulous views that enchant and inspire. With excellent bathroom facilities, a parking spot, ample visitor parking, and a communal seating area overlooking the beach, this home epitomises coastal sophistication just minutes away from the historic attractions and conveniences of Silloth. Whether you seek a permanent residence or a holiday retreat, this apartment offers a harmonious blend of modern comfort and natural magnificence.