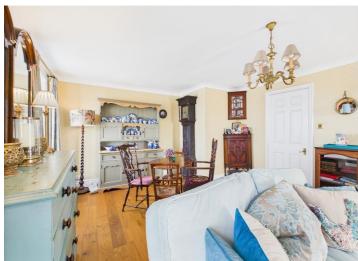

Located in the village of picturesque Skinburness

Located in "The Longhouse", a building steeped rich in history dating back to 1770

Spacious open plan lounge & diner with designer radiators, feature fireplace and a total of three windows, all with views

Perched within "The Longhouse", a historic structure steeped in tales from 1770, this apartment resonates with charm and character. Once serving as an anchorage for boats, this building is rumoured to have inspired the setting of Sir Walter Scott's famed work "Redgauntlet". The apartment itself presents an array of delights, from the mesmerising oceanic views that flood through the tilt and turn windows to the beautifully appointed kitchen framing coastal panoramas. Step into the open plan lounge and dining area, where designer radiators, a feature fireplace, and three windows welcome the natural light and expansive vistas into your living space. The two spacious double bedrooms offer comfort and tranquillity, with one particularly showcasing fabulous views that enchant and inspire. With excellent bathroom facilities, a parking spot, ample visitor parking, and a communal seating area overlooking the beach, this home epitomises coastal sophistication just minutes away from the historic attractions and conveniences of Silloth. Whether you seek a permanent residence or a holiday retreat, this apartment offers a harmonious blend of modern comfort and natural magnificence.