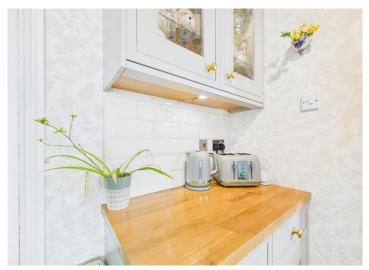

Enjoy mesmerising views from all front windows, which are tilt and turn, allowing you to completely open them

Beautiful kitchen in excellent condition, the window looks down the coasts

Two spacious, eye catching double bedrooms, one

Perched within "The Longhouse", a historic structure steeped in tales from 1770, this apartment resonates with charm and character. Once serving as an anchorage for boats, this building is rumoured to have inspired the setting of Sir Walter Scott's famed work "Redgauntlet". The apartment itself presents an array of delights, from the mesmerising oceanic views that flood through the tilt and turn windows to the beautifully appointed kitchen framing coastal panoramas. Step into the open plan lounge and dining area, where designer radiators, a feature fireplace, and three windows welcome the natural light and expansive vistas into your living space. The two spacious double bedrooms offer comfort and tranquillity, with one particularly showcasing fabulous views that enchant and inspire. With excellent bathroom facilities, a parking spot, ample visitor parking, and a communal seating area overlooking the beach, this home epitomises coastal sophistication just minutes away from the historic attractions and conveniences of Silloth. Whether you seek a permanent residence or a holiday retreat, this apartment offers a harmonious blend of modern comfort and natural magnificence.