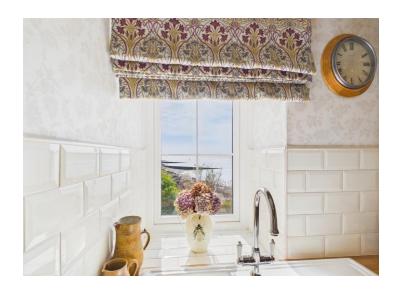

Enjoy mesmerising views from all front windows, which are tilt and turn, allowing you to completely open them

Beautiful kitchen in excellent condition, the window looks down the coasts

Two spacious, eye catching double bedrooms, one

Perched within "The Longhouse", a historic structure steeped in tales from 1770, this apartment resonates with charm and character. Once serving as an anchorage for boats, this building is rumoured to have inspired the setting of Sir Walter Scott's famed work "Redgauntlet". The apartment itself presents an array of delights, from the mesmerising oceanic views that flood through the tilt and turn windows to the beautifully appointed kitchen framing coastal panoramas. Step into the open plan lounge and dining area, where designer radiators, a feature fireplace, and three windows welcome the natural light and expansive vistas into your living space. The two spacious double bedrooms offer comfort and tranquillity, with one particularly showcasing fabulous views that enchant and inspire. With excellent bathroom facilities, a parking spot, ample visitor parking, and a communal seating area overlooking the beach, this home epitomises coastal sophistication just minutes away from the historic attractions and conveniences of Silloth. Whether you seek a permanent residence or a holiday retreat, this apartment offers a harmonious blend of modern comfort and natural magnificence.