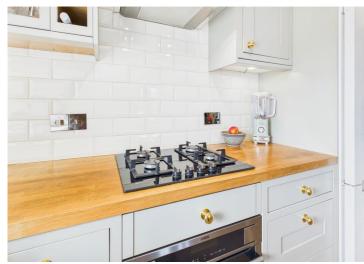

Enjoy mesmerising views from all front windows, which are tilt and turn, allowing you to completely open them

Beautiful kitchen in excellent condition, the window looks down the coasts

Two spacious, eye catching double bedrooms, one

Perched within "The Longhouse", a historic structure steeped in tales from 1770, this apartment resonates with charm and character. Once serving as an anchorage for boats, this building is rumoured to have inspired the setting of Sir Walter Scott's famed work "Redgauntlet". The apartment itself presents an array of delights, from the mesmerising oceanic views that flood through the tilt and turn windows to the beautifully appointed kitchen framing coastal panoramas. Step into the open plan lounge and dining area, where designer radiators, a feature fireplace, and three windows welcome the natural light and expansive vistas into your living space. The two spacious double bedrooms offer comfort and tranquillity, with one particularly showcasing fabulous views that enchant and inspire. With excellent bathroom facilities, a parking spot, ample visitor parking, and a communal seating area overlooking the beach, this home epitomises coastal sophistication just minutes away from the historic attractions and conveniences of Silloth. Whether you seek a permanent residence or a holiday retreat, this apartment offers a harmonious blend of modern comfort and natural magnificence.