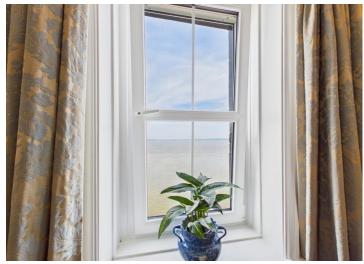

Enjoy mesmerising views from all front windows, which are tilt and turn, allowing you to completely open them

Beautiful kitchen in excellent condition, the window looks down the coasts

Two spacious, eye catching double bedrooms, one

Perched within "The Longhouse", a historic structure steeped in tales from 1770, this apartment resonates with charm and character. Once serving as an anchorage for boats, this building is rumoured to have inspired the setting of Sir Walter Scott's famed work "Redgauntlet". The apartment itself presents an array of delights, from the mesmerising oceanic views that flood through the tilt and turn windows to the beautifully appointed kitchen framing coastal panoramas. Step into the open plan lounge and dining area, where designer radiators, a feature fireplace, and three windows welcome the natural light and expansive vistas into your living space. The two spacious double bedrooms offer comfort and tranquillity, with one particularly showcasing fabulous views that enchant and inspire. With excellent bathroom facilities, a parking spot, ample visitor parking, and a communal seating area overlooking the beach, this home epitomises coastal sophistication just minutes away from the historic attractions and conveniences of Silloth. Whether you seek a permanent residence or a holiday retreat, this apartment offers a harmonious blend of modern comfort and natural magnificence.