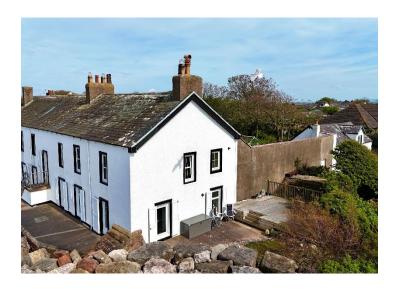

## The Long House Skinburness, CA7 4QY

£189,950

Nestled directly adjacent to the beach, with extensive views across the Solway Firth, towards Scotland

Perfect for those who enjoy the coasts, gentle walks or bird watching

Located in the village of picturesque Skinburness

Located in "The Longhouse", a building steeped rich in history dating back to 1770

Spacious open plan lounge & diner with designer radiators, feature fireplace and a total of three windows, all with views

Perched within "The Longhouse", a historic structure steeped in tales from 1770, this apartment resonates with charm and character. Once serving as an anchorage for boats, this building is rumoured to have inspired the setting of Sir Walter Scott's famed work "Redgauntlet". The apartment itself presents an array of delights, from the mesmerising oceanic views that flood through the tilt and turn windows to the beautifully appointed kitchen framing coastal panoramas. Step into the open plan lounge and dining area, where designer radiators, a feature fireplace, and three windows welcome the natural light and expansive vistas into your living space. The two spacious double bedrooms offer comfort and tranquillity, with one particularly showcasing fabulous views that enchant and inspire. With excellent bathroom facilities, a parking spot, ample visitor parking, and a communal seating area overlooking the beach, this home epitomises coastal sophistication just minutes away from the historic attractions and conveniences of Silloth. Whether you seek a permanent residence or a holiday retreat, this apartment offers a harmonious blend of modern comfort and natural magnificence.