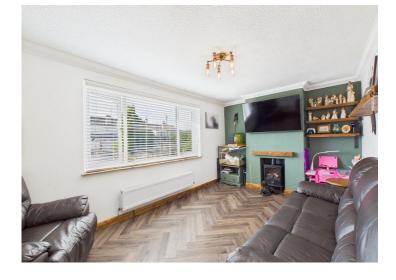

Three well presented bedrooms, two of which are good sized doubles

Good sized, low maintenance rear garden laid to patio

Immaculately presented throughout and ready to move into

Beautiful lounge with herringbone floor and a log burning stove

The exterior of the property exudes kerb appeal, with a large block-paved driveway providing parking space for up to two cars.

Step inside and discover a beautiful lounge featuring a herringbone floor. The modern kitchen is a standout feature, in fabulous condition and equipped with integrated appliances and a designer radiator.