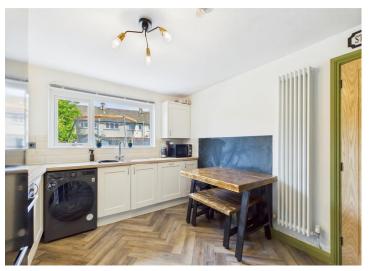

# Westfield Drive Workington, CA14 3RQ

£139,950

Stunning three bedroom dormer bungalow

The property boasts modern, oak veneer doors throughout

Modern kitchen with integrated appliances and designer radiator

The exterior of the property exudes kerb appeal, with a large block-paved driveway providing parking space for up to two cars.

Step inside and discover a beautiful lounge featuring a herringbone floor. The modern kitchen is a standout feature, in fabulous condition and equipped with integrated appliances and a designer radiator.