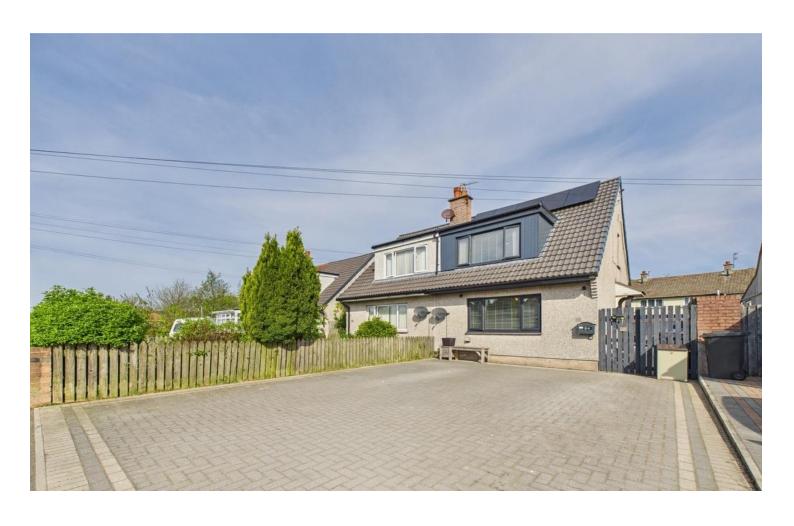

Stylish ground floor bathroom with modern, black finishes

Large driveway to the front providing offstreet parking

New roof installed in 2024 and solar panels

Welcome to this stunning three-bedroom dormer bungalow nestled in the heart of the sought-after Moorclose area in Workington. Step into this cosy abode, where convenience meets charm in a delightful fusion of modern comfort and classic appeal.

As you enter, you'll be greeted by modern oak veneer doors and tasteful decor throughout. The property boasts a new roof installed in 2024 and features solar panels, offering not only energy savings but also the potential to generate income from unused electricity.

The exterior of the property exudes kerb appeal, with a large block-paved driveway providing parking space for up to two cars.

Step inside and discover a beautiful lounge featuring a herringbone floor. The modern kitchen is a standout feature, in fabulous condition and equipped with integrated appliances and a designer radiator.