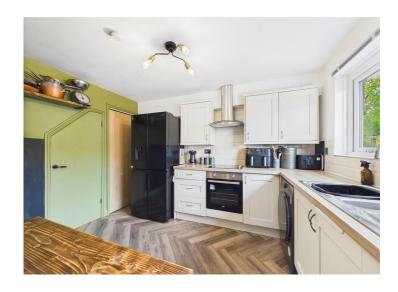

# Westfield Drive Workington, CA14 3RQ

£139,950

Stunning three bedroom dormer bungalow

The property boasts modern, oak veneer doors throughout

Modern kitchen with integrated appliances and designer radiator

The exterior of the property exudes kerb appeal, with a large block-paved driveway providing parking space for up to two cars.

Step inside and discover a beautiful lounge featuring a herringbone floor. The modern kitchen is a standout feature, in fabulous condition and equipped with integrated appliances and a designer radiator.