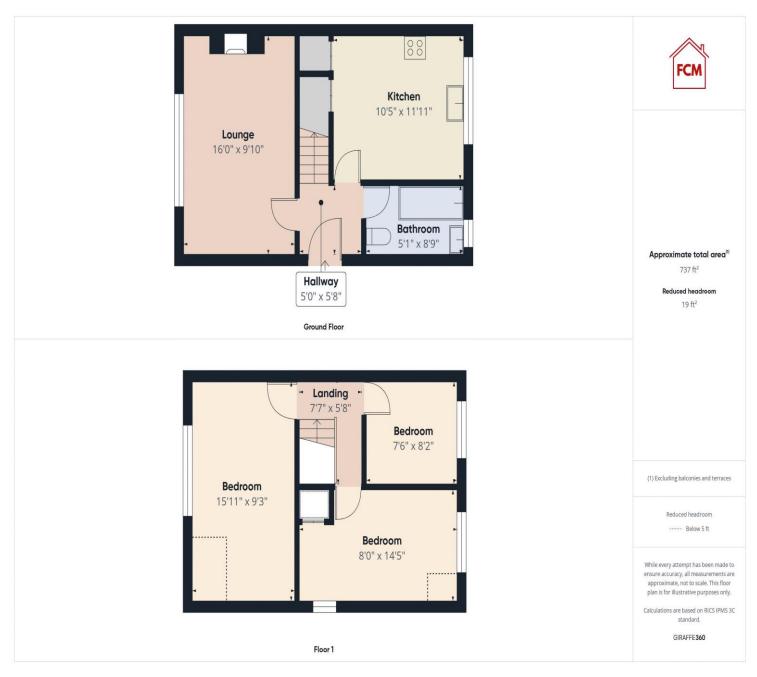

# Westfield Drive Workington, CA14 3RQ

£139,950

Stunning three bedroom dormer bungalow

The property boasts modern, oak veneer doors throughout

Modern kitchen with integrated appliances and designer radiator

Three well presented bedrooms, two of which are good sized doubles

Good sized, low maintenance rear garden laid to patio

Immaculately presented throughout and ready to move into

Beautiful lounge with herringbone floor and a log burning stove

Stylish ground floor bathroom with modern, black finishes

Large driveway to the front providing offstreet parking

New roof installed in 2024 and solar panels

Welcome to this stunning three-bedroom dormer bungalow nestled in the heart of the sought-after Moorclose area in Workington. Step into this cosy abode, where convenience meets charm in a delightful fusion of modern comfort and classic appeal.

The exterior of the property exudes kerb appeal, with a large block-paved driveway providing parking space for up to two cars.

Step inside and discover a beautiful lounge featuring a herringbone floor. The modern kitchen is a standout feature, in fabulous condition and equipped with integrated appliances and a designer radiator.

The ground floor bathroom is stylishly finished with modern black touches, adding a touch of luxury. Three well-presented bedrooms offer comfortable living space, with two good-sized doubles ensuring ample room for the whole family.

Outside, the rear garden is a private oasis, securely fenced and designed for low maintenance living. Fully paved for easy upkeep, the garden enjoys sun throughout much of the day, providing the perfect spot to relax and soak up the rays. A handy shed offers additional storage space for your outdoor essentials.