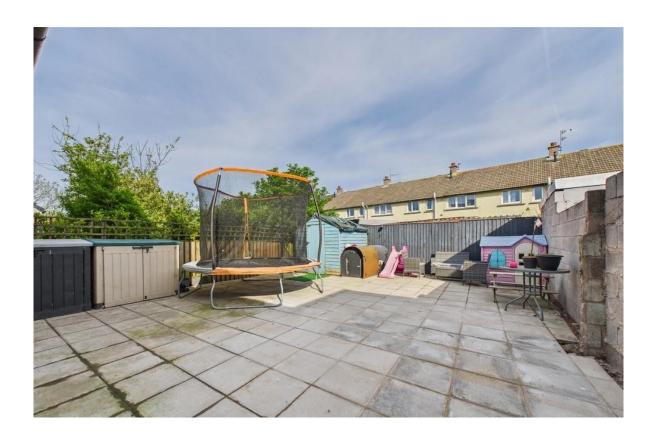

Outside, the rear garden is a private oasis, securely fenced and designed for low maintenance living. Fully paved for easy upkeep, the garden enjoys sun throughout much of the day, providing the perfect spot to relax and soak up the rays. A handy shed offers additional storage space for your outdoor essentials.