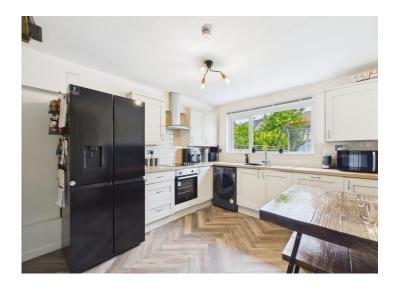

# Westfield Drive Workington, CA14 3RQ

£139,950

Stunning three bedroom dormer bungalow

The property boasts modern, oak veneer doors throughout

Modern kitchen with integrated appliances and designer radiator

The exterior of the property exudes kerb appeal, with a large block-paved driveway providing parking space for up to two cars.

Step inside and discover a beautiful lounge featuring a herringbone floor. The modern kitchen is a standout feature, in fabulous condition and equipped with integrated appliances and a designer radiator.