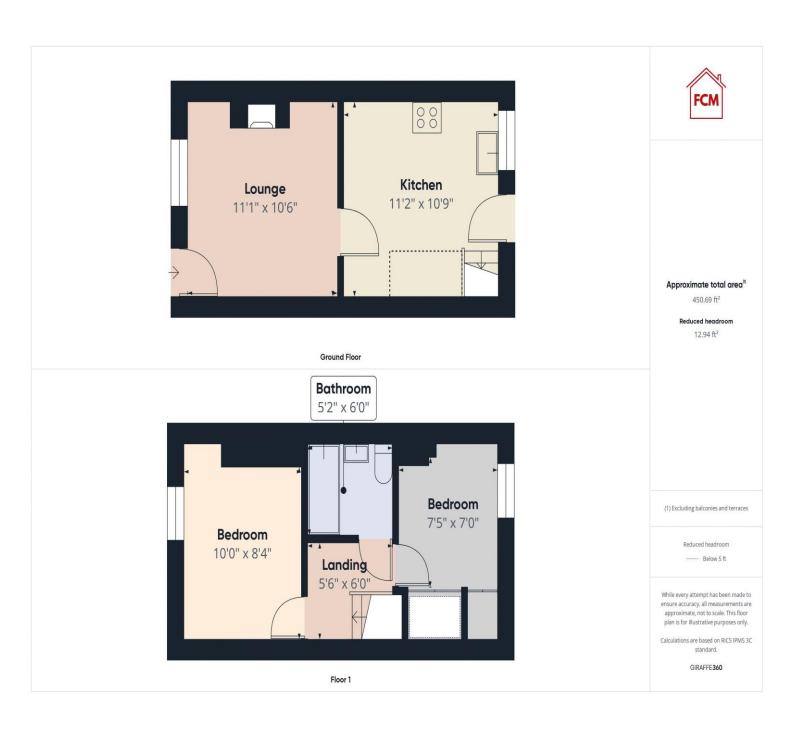

The ground floor welcomes you with a well-presented lounge that seamlessly flows into a contemporary modern kitchen, featuring cream units and contrasting worktops, as well as a built-in oven and hob. Moving to the first floor, you will find two light and airy bedrooms, with the rear bedroom offering a delightful fell view.

The modern bathroom is conveniently located between the bedrooms, enhancing the practicality of the layout.

Externally, the property boasts a larger than average low-maintenance rear yard, offering a private retreat with gated access, perfect for summer gatherings or simply enjoying some fresh air.