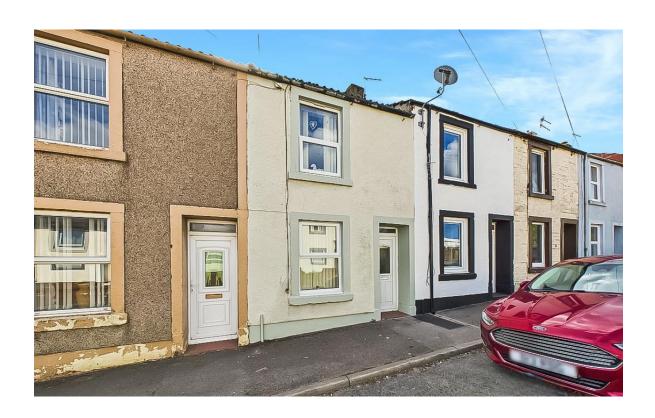

# Birks Road Cleator Moor, CA25 5HS

£85,000

Offered for sale with no forward chain
Ideal for first time buyers or investors
Lovely fell views from the rear bedroom
Larger than average low maintenance rear yard

Well presented tradditional terrace home

Convenient location walking distance to the town centre

**Contempory modern kitchen** 

Modern first floor bathroom

Offered for sale with no forward chain, this lovely traditional terraced home has plenty to offer. The property is well presented throughout, boasting a modern bathroom and kitchen, making it an ideal purchase for a first-time buyer seeking excellent value for money.

Alternatively, the property may also appeal to a buy-to-let investor looking for a property ready to let. Conveniently situated just a short stroll from the town centre and in close proximity to the health centre, this home offers both convenience and comfort. Additionally, neighbouring Whitehaven is within easy reach, providing a wide array of amenities to cater to all needs. The rear bedroom offers stunning fell views, providing a tranquil setting to unwind after a long day.