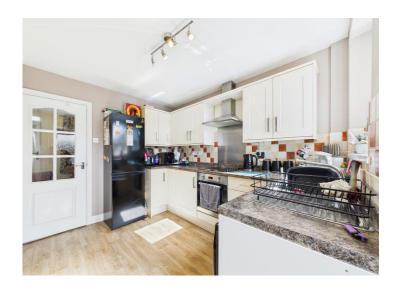

The ground floor welcomes you with a well-presented lounge that seamlessly flows into a contemporary modern kitchen, featuring cream units and contrasting worktops, as well as a built-in oven and hob. Moving to the first floor, you will find two light and airy bedrooms, with the rear bedroom offering a delightful fell view.