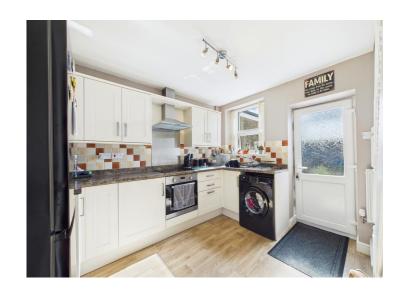

The ground floor welcomes you with a well-presented lounge that seamlessly flows into a contemporary modern kitchen, featuring cream units and contrasting worktops, as well as a built-in oven and hob. Moving to the first floor, you will find two light and airy bedrooms, with the rear bedroom offering a delightful fell view.