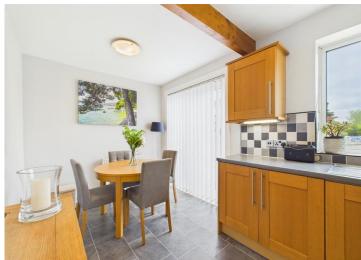

The fabulous open-plan kitchen diner is a real showstopper, offering plenty of space for family meals and entertaining guests. With an exposed beam adding a touch of character, the kitchen boasts ample storage to keep everything neatly organised. And let's not forget the patio doors leading out to the garden, letting in lots of natural light and creating a seamless indoor-outdoor flow.