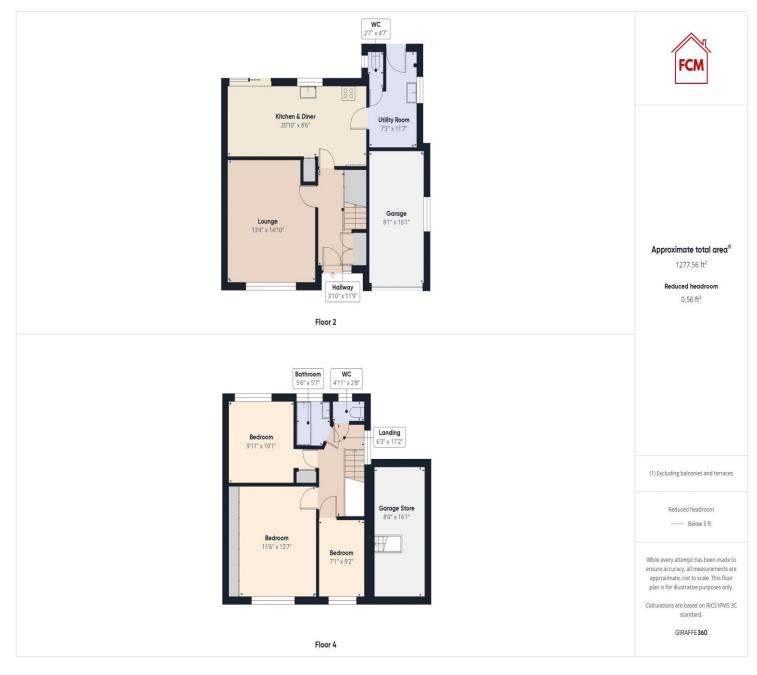

## Tower Hill Whitehaven, CA28 7UE

£210,000

Fabulous extended family home in sought after location

Within easy reach of popular local schools

Bright and airy lounge, with modern fire suite

Property benefits from a separate utility room

Good size garage, with additional mezzanine storage above and a storage room below

Just a short stroll into the town centre

Beautifully presented throughout and ready to move into

Spacious kitchen diner with exposed beam and patio doors

Three well presented bedrooms, two of which boast fitted furniture

Pleasant rear garden with elevated patio area

Step into this fabulous extended family home nestled in a sought-after location within a quiet cul-de-sac, offering a wonderful retreat from the hustle and bustle. This 3-bedroom semi-detached house is beautifully presented throughout, creating a welcoming ambience that's sure to make you feel right at home from the moment you walk in.

For added convenience, there's a separate utility room that leads to a downstairs WC, along with direct access to the garden. It's the little touches like this that make every-day living a breeze.

Upstairs, you'll find three well-presented bedrooms, two of which come complete with fitted furniture, providing ample storage solutions for all your belongings. The property also features a good-sized garage with additional storage above and a storage room below, perfect for keeping your gardening equipment and tools neatly stored away.