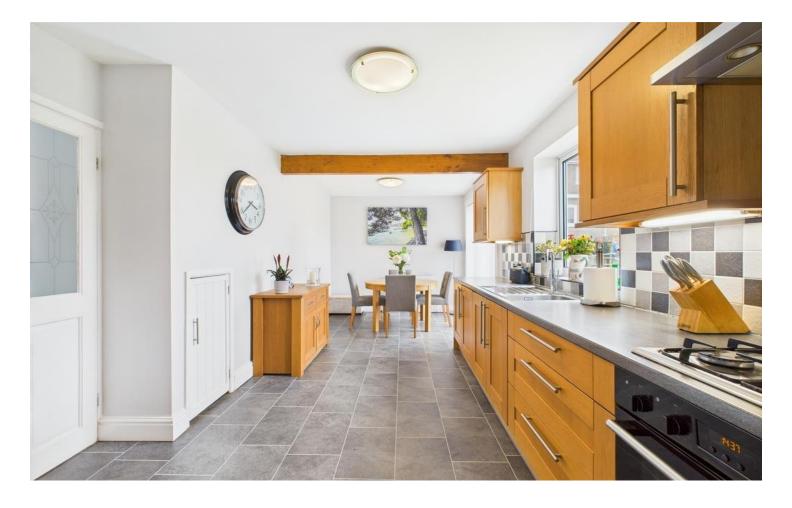

The fabulous open-plan kitchen diner is a real showstopper, offering plenty of space for family meals and entertaining guests. With an exposed beam adding a touch of character, the kitchen boasts ample storage to keep everything neatly organised. And let's not forget the patio doors leading out to the garden, letting in lots of natural light and creating a seamless indoor-outdoor flow.