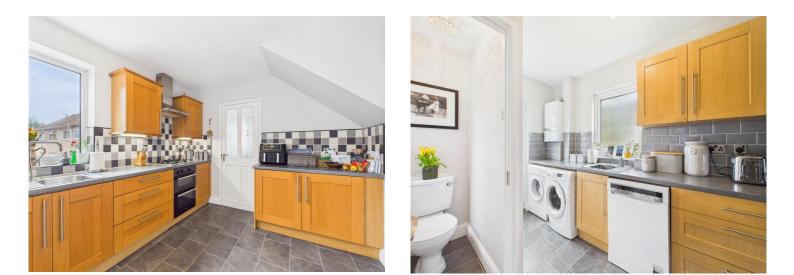

The fabulous open-plan kitchen diner is a real showstopper, offering plenty of space for family meals and entertaining guests. With an exposed beam adding a touch of character, the kitchen boasts ample storage to keep everything neatly organised. And let's not forget the patio doors leading out to the garden, letting in lots of natural light and creating a seamless indoor-outdoor flow.

For added convenience, there's a separate utility room that leads to a downstairs WC, along with direct access to the garden. It's the little touches like this that make every-day living a breeze.

Upstairs, you'll find three well-presented bedrooms, two of which come complete with fitted furniture, providing ample storage solutions for all your belongings. The property also features a good-sized garage with additional storage above and a storage room below, perfect for keeping your gardening equipment and tools neatly stored away.