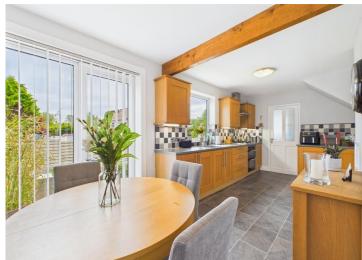

The fabulous open-plan kitchen diner is a real showstopper, offering plenty of space for family meals and entertaining guests. With an exposed beam adding a touch of character, the kitchen boasts ample storage to keep everything neatly organised. And let's not forget the patio doors leading out to the garden, letting in lots of natural light and creating a seamless indoor-outdoor flow.