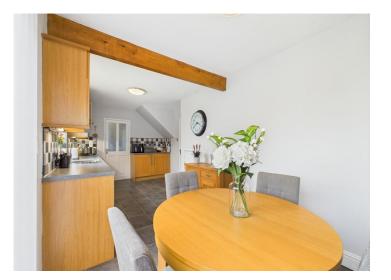

The fabulous open-plan kitchen diner is a real showstopper, offering plenty of space for family meals and entertaining guests. With an exposed beam adding a touch of character, the kitchen boasts ample storage to keep everything neatly organised. And let's not forget the patio doors leading out to the garden, letting in lots of natural light and creating a seamless indoor-outdoor flow.