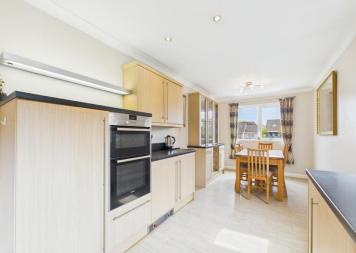

Upon entering the property, one is greeted by the warm and inviting ambience of the spacious lounge, adorned with natural light pouring in through the large window.

The large open plan kitchen and dining area provide the perfect space for family gatherings or entertaining guests.

The kitchen boasts integrated appliances and is in impeccable condition, complete with numerous cupboards offering ample storage solutions for all your culinary needs.

The three generously sized bedrooms are a haven of relaxation, with the master bedroom providing a luxurious retreat at the end of a long day. One of the bedrooms leads to a charming conservatory, offering a picturesque view of the meticulously landscaped garden. This versatile space can also serve as a second reception room, perfect for unwinding or hosting intimate gatherings.