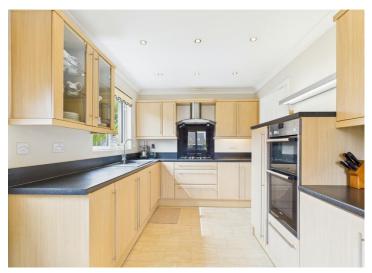

Upon entering the property, one is greeted by the warm and inviting ambience of the spacious lounge, adorned with natural light pouring in through the large window.

The large open plan kitchen and dining area provide the perfect space for family gatherings or entertaining guests.

The kitchen boasts integrated appliances and is in impeccable condition, complete with numerous cupboards offering ample storage solutions for all your culinary needs.

The three generously sized bedrooms are a haven of relaxation, with the master bedroom providing a luxurious retreat at the end of a long day. One of the bedrooms leads to a charming conservatory, offering a picturesque view of the meticulously landscaped garden. This versatile space can also serve as a second reception room, perfect for unwinding or hosting intimate gatherings.