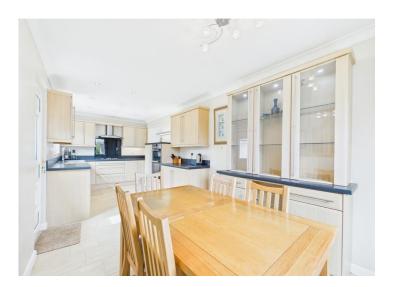

Upon entering the property, one is greeted by the warm and inviting ambience of the spacious lounge, adorned with natural light pouring in through the large window.

The large open plan kitchen and dining area provide the perfect space for family gatherings or entertaining guests.

The kitchen boasts integrated appliances and is in impeccable condition, complete with numerous cupboards offering ample storage solutions for all your culinary needs.

The three generously sized bedrooms are a haven of relaxation, with the master bedroom providing a luxurious retreat at the end of a long day. One of the bedrooms leads to a charming conservatory, offering a picturesque view of the meticulously landscaped garden. This versatile space can also serve as a second reception room, perfect for unwinding or hosting intimate gatherings.