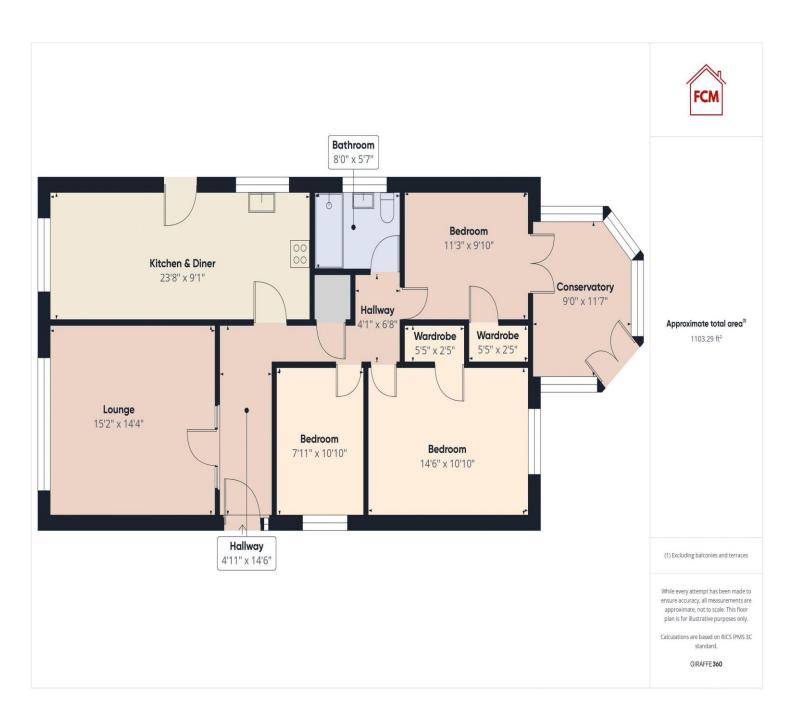

Pearson Close Moor Row, CA24 3LH

£275,000

A beautiful bungalow with an equally beautiful garden

Spacious lounge and large open plan kitchen & diner

One bedroom leads to a conservatory looking out onto the garden

Gated driveway and garage for parking and storage

Ideal for those looking for a property without stairs

Nestled in a quiet village, at the end of a cul-desac

Three generously sized bedrooms, including a large master bedroom

Upon entering the property, one is greeted by the warm and inviting ambience of the spacious lounge, adorned with natural light pouring in through the large window.

The large open plan kitchen and dining area provide the perfect space for family gatherings or entertaining guests.

The kitchen boasts integrated appliances and is in impeccable condition, complete with numerous cupboards offering ample storage solutions for all your culinary needs.

The three generously sized bedrooms are a haven of relaxation, with the master bedroom providing a luxurious retreat at the end of a long day. One of the bedrooms leads to a charming conservatory, offering a picturesque view of the meticulously landscaped garden. This versatile space can also serve as a second reception room, perfect for unwinding or hosting intimate gatherings.

The modern shower room is a testament to the meticulous upkeep of the entire property, showcasing a contemporary design and pristine condition. With convenience and accessibility in mind, this bungalow is ideal for those seeking a one-level living experience, eliminating the need for stairs and providing ease of movement throughout the home.