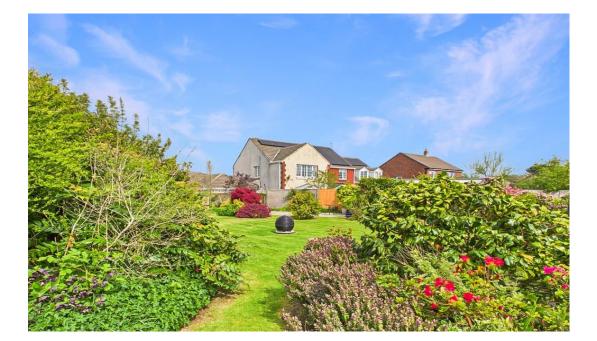

Outside, the property continues to impress with its gated driveway and garage, offering ample space for parking and storage. The piècoe de résistance of this residence is the enchanting garden, bursting with vibrant colours and lush greenery. A true oasis of beauty, the garden features multiple seating areas, a brick-built shed, and a greenhouse for the green-thumbed enthusiast.

The meticulously manicured lawn is complemented by a central water feature, creating a tranquil atmosphere for relaxation and outdoor enjoyment. A haven for nature lovers, the garden showcases a delightful array of flowers, plants, and shrubs, inviting residents to immerse themselves in the beauty of their surroundings.