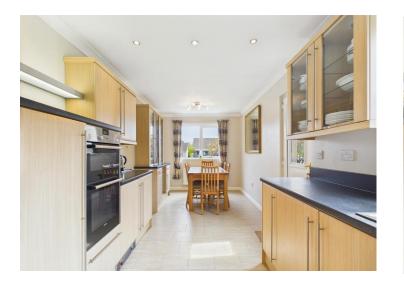

Upon entering the property, one is greeted by the warm and inviting ambience of the spacious lounge, adorned with natural light pouring in through the large window.

The large open plan kitchen and dining area provide the perfect space for family gatherings or entertaining guests.

The kitchen boasts integrated appliances and is in impeccable condition, complete with numerous cupboards offering ample storage solutions for all your culinary needs.

The three generously sized bedrooms are a haven of relaxation, with the master bedroom providing a luxurious retreat at the end of a long day. One of the bedrooms leads to a charming conservatory, offering a picturesque view of the meticulously landscaped garden. This versatile space can also serve as a second reception room, perfect for unwinding or hosting intimate gatherings.