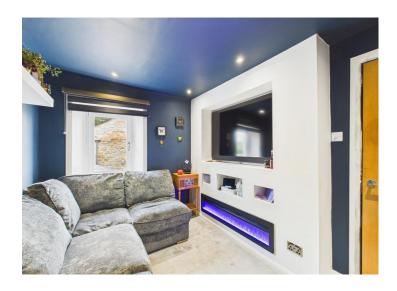

Step inside and prepare to be wowed by the sheer versatility on offer. The spacious lounge boasts an attractive media wall, perfect for those cosy movie nights or catching up on your favourite TV shows. Next, the breakfast room leads seamlessly into a lovely kitchen adorned with exposed brickwork, adding a touch of character to your culinary adventures.

The two first-floor bedrooms each have their own unique charm – one featuring a lovely media wall for all your entertainment needs, while the other leads to the intriguing loft room. The large first-floor bathroom suite is a sanctuary in itself, boasting a relatively new boiler for that added peace of mind.