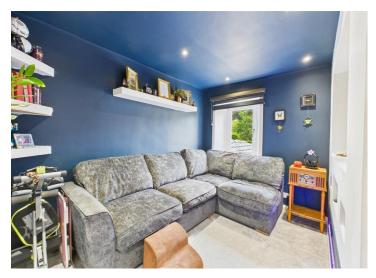

Step inside and prepare to be wowed by the sheer versatility on offer. The spacious lounge boasts an attractive media wall, perfect for those cosy movie nights or catching up on your favourite TV shows. Next, the breakfast room leads seamlessly into a lovely kitchen adorned with exposed brickwork, adding a touch of character to your culinary adventures.

The two first-floor bedrooms each have their own unique charm – one featuring a lovely media wall for all your entertainment needs, while the other leads to the intriguing loft room. The large first-floor bathroom suite is a sanctuary in itself, boasting a relatively new boiler for that added peace of mind.