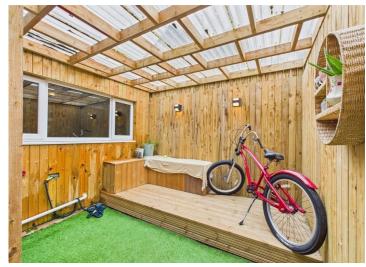

Large first floor bathroom suite with relatively new boiler installed

Attractive, covered outside space, ideal to unwind

Enjoys plenty of versatility with its numerous room

Breakfast room leads to a lovely kitchen with exposed brickwork

Speaking of the loft room, this hidden gem offers easily accessible storage space or could be transformed into a quirky home office for those seeking a bit of creative inspiration.

And let's not forget the attractive covered outside space, the perfect spot to unwind with a good book or enjoy a morning cup of coffee. Access to the street is a breeze via the convenient passageway, making coming and going a easy.