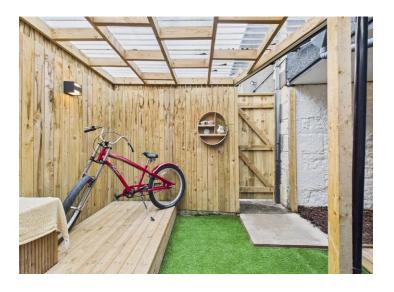

Large first floor bathroom suite with relatively new boiler installed

Attractive, covered outside space, ideal to unwind

Enjoys plenty of versatility with its numerous room

Breakfast room leads to a lovely kitchen with exposed brickwork

Speaking of the loft room, this hidden gem offers easily accessible storage space or could be transformed into a quirky home office for those seeking a bit of creative inspiration.

And let's not forget the attractive covered outside space, the perfect spot to unwind with a good book or enjoy a morning cup of coffee. Access to the street is a breeze via the convenient passageway, making coming and going a easy.