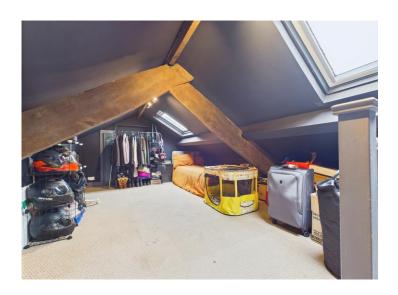

Two first floor bedrooms, one with a lovely media wall and the other leads to the loft room

The loft room provides easily accessible storage or could be a home office

Short drive to both Whitehaven and Workington

Speaking of the loft room, this hidden gem offers easily accessible storage space or could be transformed into a quirky home office for those seeking a bit of creative inspiration.

And let's not forget the attractive covered outside space, the perfect spot to unwind with a good book or enjoy a morning cup of coffee. Access to the street is a breeze via the convenient passageway, making coming and going a easy.