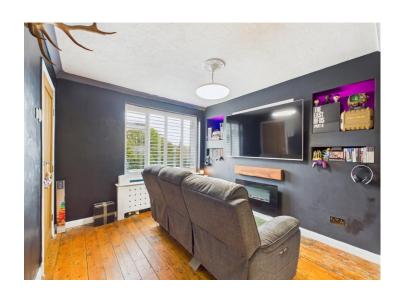

## C Distington, CA14 5XT Offers Over £110,000

A rather quirky and deceptively spacious terraced home

Spacious lounge with attractive media wall

Eye catching first floor room, ideal snug, home office or games area

Step inside and prepare to be wowed by the sheer versatility on offer. The spacious lounge boasts an attractive media wall, perfect for those cosy movie nights or catching up on your favourite TV shows. Next, the breakfast room leads seamlessly into a lovely kitchen adorned with exposed brickwork, adding a touch of character to your culinary adventures.