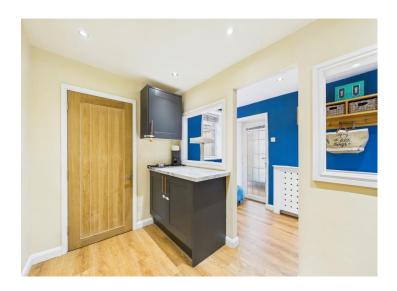

Step inside and prepare to be wowed by the sheer versatility on offer. The spacious lounge boasts an attractive media wall, perfect for those cosy movie nights or catching up on your favourite TV shows. Next, the breakfast room leads seamlessly into a lovely kitchen adorned with exposed brickwork, adding a touch of character to your culinary adventures.

Speaking of the loft room, this hidden gem offers easily accessible storage space or could be transformed into a quirky home office for those seeking a bit of creative inspiration.

And let's not forget the attractive covered outside space, the perfect spot to unwind with a good book or enjoy a morning cup of coffee. Access to the street is a breeze via the convenient passageway, making coming and going a easy.