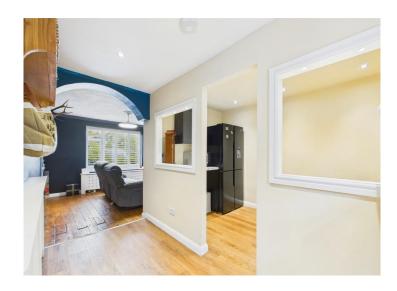

Step inside and prepare to be wowed by the sheer versatility on offer. The spacious lounge boasts an attractive media wall, perfect for those cosy movie nights or catching up on your favourite TV shows. Next, the breakfast room leads seamlessly into a lovely kitchen adorned with exposed brickwork, adding a touch of character to your culinary adventures.