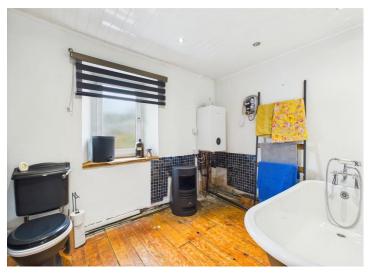

Large first floor bathroom suite with relatively new boiler installed

Attractive, covered outside space, ideal to unwind

Enjoys plenty of versatility with its numerous room

Breakfast room leads to a lovely kitchen with exposed brickwork

The two first-floor bedrooms each have their own unique charm – one featuring a lovely media wall for all your entertainment needs, while the other leads to the intriguing loft room. The large first-floor bathroom suite is a sanctuary in itself, boasting a relatively new boiler for that added peace of mind.