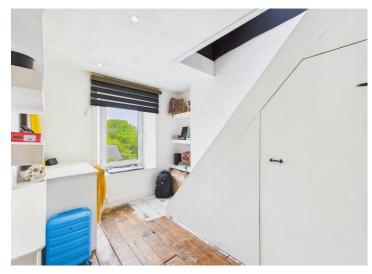

Two first floor bedrooms, one with a lovely media wall and the other leads to the loft room

The loft room provides easily accessible storage or could be a home office

Short drive to both Whitehaven and Workington

Speaking of the loft room, this hidden gem offers easily accessible storage space or could be transformed into a quirky home office for those seeking a bit of creative inspiration.

And let's not forget the attractive covered outside space, the perfect spot to unwind with a good book or enjoy a morning cup of coffee. Access to the street is a breeze via the convenient passageway, making coming and going a easy.