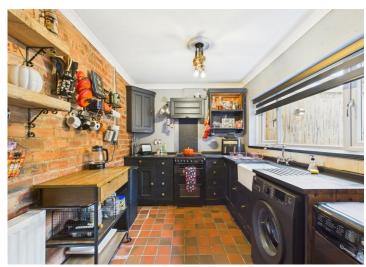

Step inside and prepare to be wowed by the sheer versatility on offer. The spacious lounge boasts an attractive media wall, perfect for those cosy movie nights or catching up on your favourite TV shows. Next, the breakfast room leads seamlessly into a lovely kitchen adorned with exposed brickwork, adding a touch of character to your culinary adventures.