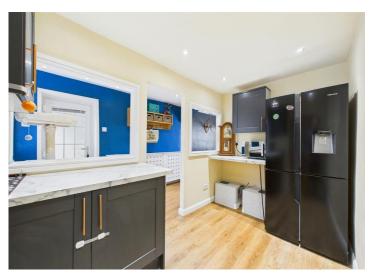

Step inside and prepare to be wowed by the sheer versatility on offer. The spacious lounge boasts an attractive media wall, perfect for those cosy movie nights or catching up on your favourite TV shows. Next, the breakfast room leads seamlessly into a lovely kitchen adorned with exposed brickwork, adding a touch of character to your culinary adventures.