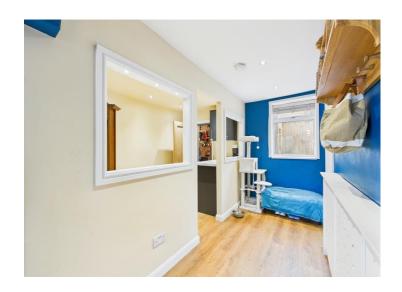

As you make your way upstairs, be prepared to be delighted by the eye-catching first-floor room, which could easily serve as a snug for curling up with a good book, a home office for those working from home days, or even a games area for some friendly competition.

Speaking of the loft room, this hidden gem offers easily accessible storage space or could be transformed into a quirky home office for those seeking a bit of creative inspiration.

And let's not forget the attractive covered outside space, the perfect spot to unwind with a good book or enjoy a morning cup of coffee. Access to the street is a breeze via the convenient passageway, making coming and going a easy.