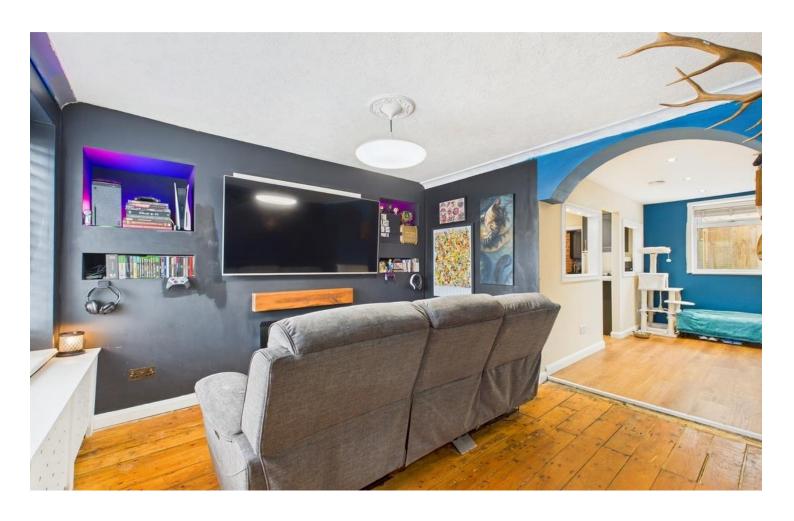

## C Distington, CA14 5XT Offers Over £110,000

A rather quirky and deceptively spacious terraced home

Spacious lounge with attractive media wall

Eye catching first floor room, ideal snug, home office or games area

Step inside and prepare to be wowed by the sheer versatility on offer. The spacious lounge boasts an attractive media wall, perfect for those cosy movie nights or catching up on your favourite TV shows. Next, the breakfast room leads seamlessly into a lovely kitchen adorned with exposed brickwork, adding a touch of character to your culinary adventures.