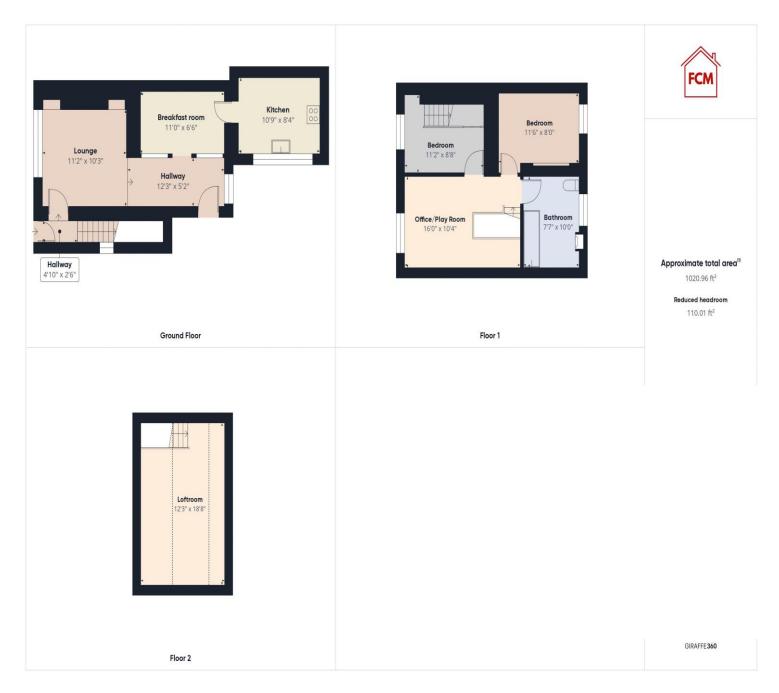

## C Distington, CA14 5XT Offers Over £110,000

A rather quirky and deceptively spacious terraced home

Spacious lounge with attractive media wall

Eye catching first floor room, ideal snug, home office or games area

Large first floor bathroom suite with relatively new boiler installed

Attractive, covered outside space, ideal to unwind

Enjoys plenty of versatility with its numerous room

Breakfast room leads to a lovely kitchen with exposed brickwork

Two first floor bedrooms, one with a lovely media wall and the other leads to the loft room

The loft room provides easily accessible storage or could be a home office

Short drive to both Whitehaven and Workington