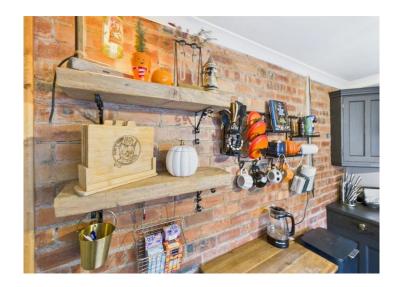

Step inside and prepare to be wowed by the sheer versatility on offer. The spacious lounge boasts an attractive media wall, perfect for those cosy movie nights or catching up on your favourite TV shows. Next, the breakfast room leads seamlessly into a lovely kitchen adorned with exposed brickwork, adding a touch of character to your culinary adventures.