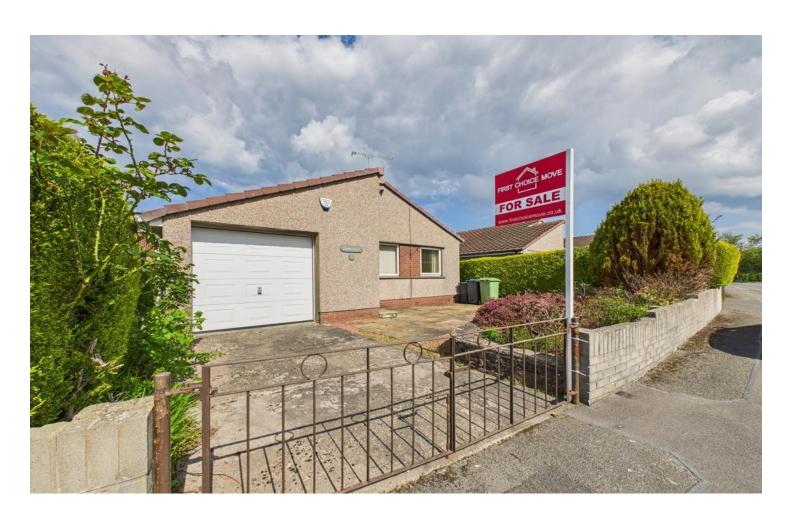

The property boasts a garage and driveway

Just a short drive to the picturesque marina

Located in the sought after village of High Harrington

Spacious lounge diner with plenty of natural light

Two well presented double bedrooms

Pleasant front and rear gardens with patio area to the rear

Ideally located between the towns of Whitehaven and Workington

Tucked away in the charming village of High Harrington, this well-presented bungalow offers a cosy retreat for those looking to downsize, step onto the property ladder, or embark on a new chapter as a couple.

Outside, the front garden showcases a gated driveway leading to a convenient garage, set amidst a low-maintenance landscape with a charming rockery garden bursting with vibrant flora. The rear garden, a sunny haven for entertaining loved ones, boasts a private feel thanks to tall hedgerows encircling a lush lawn and inviting patio area, making it an ideal backdrop for outdoor enjoyment.