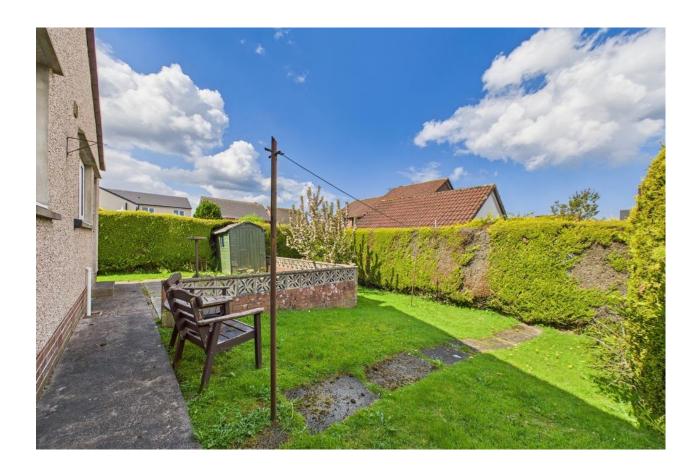

Pleasant front and rear gardens with patio area to the rear

Ideally located between the towns of Whitehaven and Workington

Tucked away in the charming village of High Harrington, this well-presented bungalow offers a cosy retreat for those looking to downsize, step onto the property ladder, or embark on a new chapter as a couple.

Outside, the front garden showcases a gated driveway leading to a convenient garage, set amidst a low-maintenance landscape with a charming rockery garden bursting with vibrant flora. The rear garden, a sunny haven for entertaining loved ones, boasts a private feel thanks to tall hedgerows encircling a lush lawn and inviting patio area, making it an ideal backdrop for outdoor enjoyment.