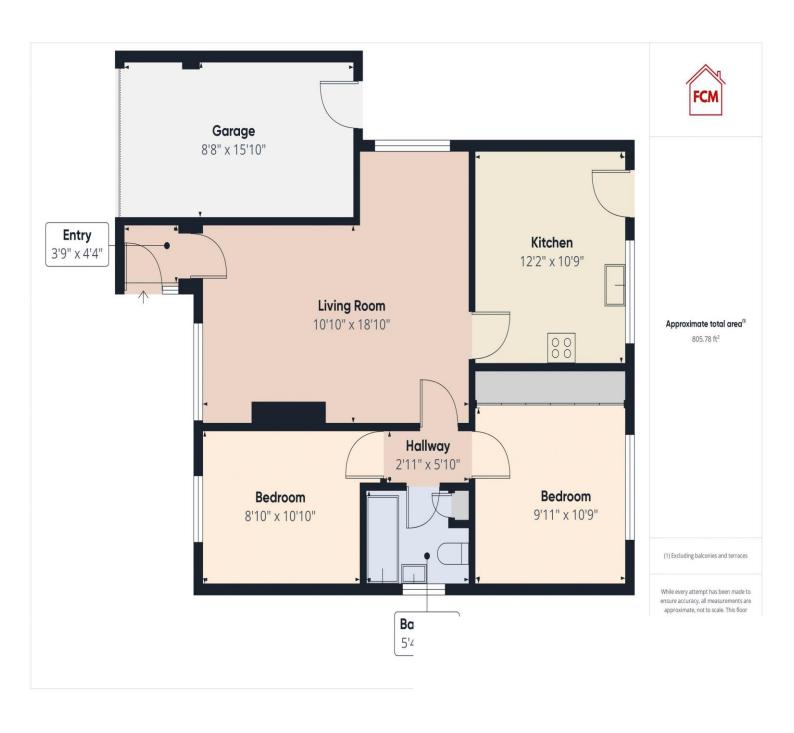

The property boasts a garage and driveway

Just a short drive to the picturesque marina

Located in the sought after village of High Harrington

Spacious lounge diner with plenty of natural light

Two well presented double bedrooms

The spacious lounge diner bathes in natural light, offering a welcoming ambience for gatherings or quiet evenings in. A well-maintained kitchen stands ready for culinary delights, while two generously sized double bedrooms provide peaceful sanctuaries for rest and relaxation.