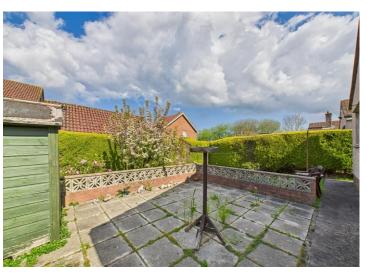

Pleasant front and rear gardens with patio area to the rear

Ideally located between the towns of Whitehaven and Workington

Tucked away in the charming village of High Harrington, this well-presented bungalow offers a cosy retreat for those looking to downsize, step onto the property ladder, or embark on a new chapter as a couple.

Outside, the front garden showcases a gated driveway leading to a convenient garage, set amidst a low-maintenance landscape with a charming rockery garden bursting with vibrant flora. The rear garden, a sunny haven for entertaining loved ones, boasts a private feel thanks to tall hedgerows encircling a lush lawn and inviting patio area, making it an ideal backdrop for outdoor enjoyment.