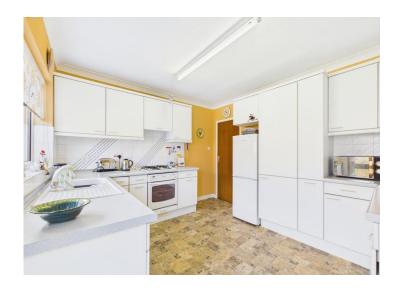

# **Woodville Way High Harrington, CA14 4NS**

£170,000

The property is offered for sale with no forward

The property has been lovingly maintained and is in great condition

The kitchen is a good size and has been well maintained

The spacious lounge diner bathes in natural light, offering a welcoming ambience for gatherings or quiet evenings in. A well-maintained kitchen stands ready for culinary delights, while two generously sized double bedrooms provide peaceful sanctuaries for rest and relaxation.