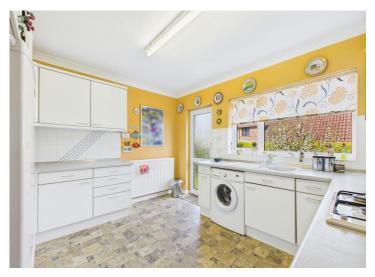

# **Woodville Way High Harrington, CA14 4NS**

£170,000

The property is offered for sale with no forward

The property has been lovingly maintained and is in great condition

The kitchen is a good size and has been well maintained

The spacious lounge diner bathes in natural light, offering a welcoming ambience for gatherings or quiet evenings in. A well-maintained kitchen stands ready for culinary delights, while two generously sized double bedrooms provide peaceful sanctuaries for rest and relaxation.