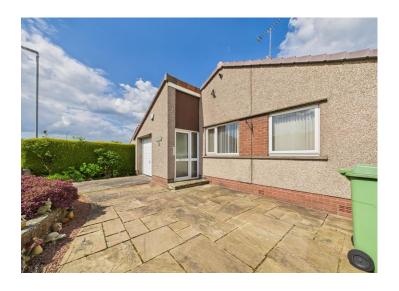

The property boasts a garage and driveway

Just a short drive to the picturesque marina

Located in the sought after village of High Harrington

Spacious lounge diner with plenty of natural light

Two well presented double bedrooms

Outside, the front garden showcases a gated driveway leading to a convenient garage, set amidst a low-maintenance landscape with a charming rockery garden bursting with vibrant flora. The rear garden, a sunny haven for entertaining loved ones, boasts a private feel thanks to tall hedgerows encircling a lush lawn and inviting patio area, making it an ideal backdrop for outdoor enjoyment.