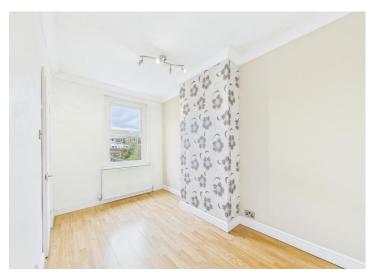

Stepping inside, you're greeted by a large open plan lounge diner flooded with natural light from a fully glazed door that leads to the rear yard. The beautiful oak staircase leads to the first floor where you'll find two well-presented double bedrooms. The stylish kitchen, located at the rear of the ground floor, boasts contrasting black and white high gloss units, adding a contemporary touch to the traditional setting. The generous first-floor bathroom features a four-piece suite with a walk-in shower and a separate bath, perfect for unwinding after a long day.