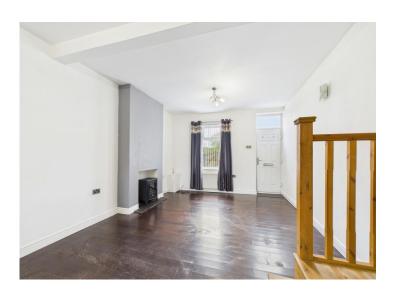

Stepping inside, you're greeted by a large open plan lounge diner flooded with natural light from a fully glazed door that leads to the rear yard. The beautiful oak staircase leads to the first floor where you'll find two well-presented double bedrooms. The stylish kitchen, located at the rear of the ground floor, boasts contrasting black and white high gloss units, adding a contemporary touch to the traditional setting. The generous first-floor bathroom features a four-piece suite with a walk-in shower and a separate bath, perfect for unwinding after a long day.