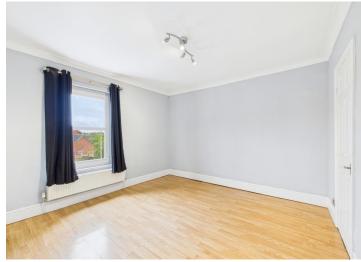

Stepping inside, you're greeted by a large open plan lounge diner flooded with natural light from a fully glazed door that leads to the rear yard. The beautiful oak staircase leads to the first floor where you'll find two well-presented double bedrooms. The stylish kitchen, located at the rear of the ground floor, boasts contrasting black and white high gloss units, adding a contemporary touch to the traditional setting. The generous first-floor bathroom features a four-piece suite with a walk-in shower and a separate bath, perfect for unwinding after a long day.