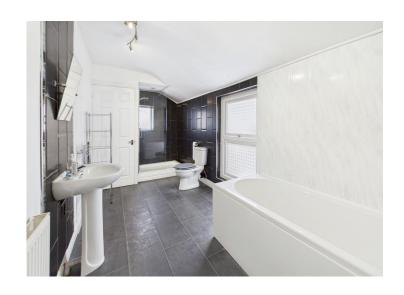

Stepping inside, you're greeted by a large open plan lounge diner flooded with natural light from a fully glazed door that leads to the rear yard. The beautiful oak staircase leads to the first floor where you'll find two well-presented double bedrooms. The stylish kitchen, located at the rear of the ground floor, boasts contrasting black and white high gloss units, adding a contemporary touch to the traditional setting. The generous first-floor bathroom features a four-piece suite with a walk-in shower and a separate bath, perfect for unwinding after a long day.