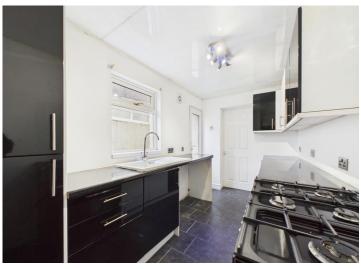

Traditional two bedroom terraced home

Contemporary modern kitchen with high gloss units

Popular residential street

Perfect for first time buyers, couples or downsizers

Short drive to western lakes and fells

Stepping inside, you're greeted by a large open plan lounge diner flooded with natural light from a fully glazed door that leads to the rear yard. The beautiful oak staircase leads to the first floor where you'll find two well-presented double bedrooms. The stylish kitchen, located at the rear of the ground floor, boasts contrasting black and white high gloss units, adding a contemporary touch to the traditional setting. The generous first-floor bathroom features a four-piece suite with a walk-in shower and a separate bath, perfect for unwinding after a long day.