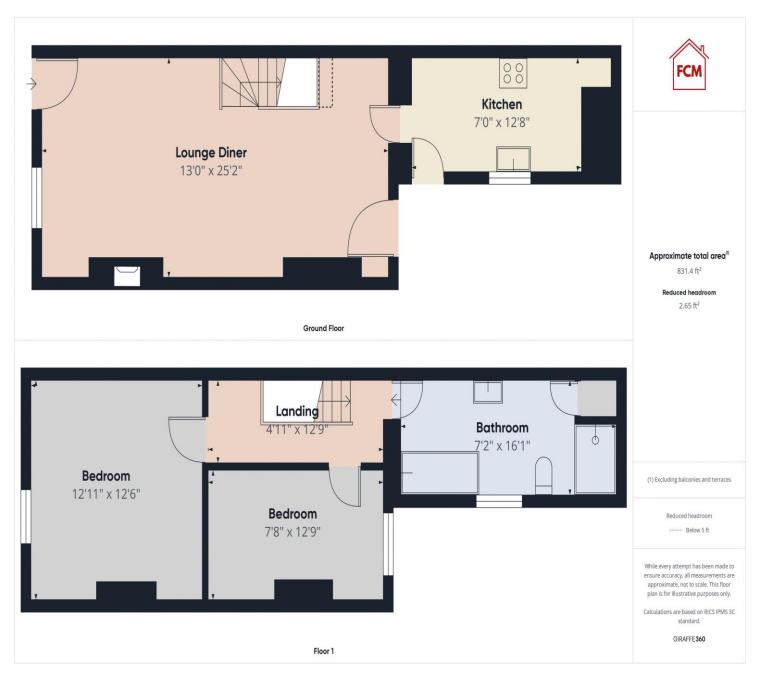

Stepping inside, you're greeted by a large open plan lounge diner flooded with natural light from a fully glazed door that leads to the rear yard. The beautiful oak staircase leads to the first floor where you'll find two well-presented double bedrooms. The stylish kitchen, located at the rear of the ground floor, boasts contrasting black and white high gloss units, adding a contemporary touch to the traditional setting. The generous first-floor bathroom features a four-piece suite with a walk-in shower and a separate bath, perfect for unwinding after a long day.

Outside, the property offers a low maintenance enclosed rear yard and on-street parking at the front. Don't miss the opportunity to make this charming terraced house your own and enjoy the best of both worlds – a peaceful retreat with all the amenities you need just a stone's throw away.