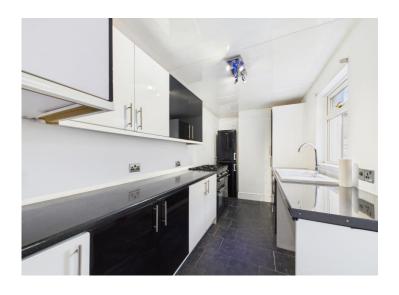

Traditional two bedroom terraced home

Contemporary modern kitchen with high gloss units

Popular residential street

Perfect for first time buyers, couples or downsizers

Short drive to western lakes and fells

Stepping inside, you're greeted by a large open plan lounge diner flooded with natural light from a fully glazed door that leads to the rear yard. The beautiful oak staircase leads to the first floor where you'll find two well-presented double bedrooms. The stylish kitchen, located at the rear of the ground floor, boasts contrasting black and white high gloss units, adding a contemporary touch to the traditional setting. The generous first-floor bathroom features a four-piece suite with a walk-in shower and a separate bath, perfect for unwinding after a long day.