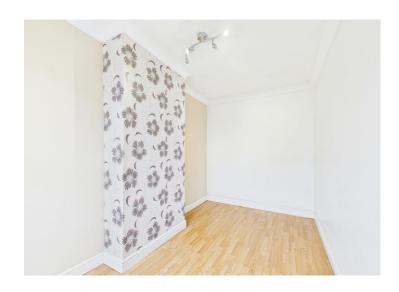

Stepping inside, you're greeted by a large open plan lounge diner flooded with natural light from a fully glazed door that leads to the rear yard. The beautiful oak staircase leads to the first floor where you'll find two well-presented double bedrooms. The stylish kitchen, located at the rear of the ground floor, boasts contrasting black and white high gloss units, adding a contemporary touch to the traditional setting. The generous first-floor bathroom features a four-piece suite with a walk-in shower and a separate bath, perfect for unwinding after a long day.