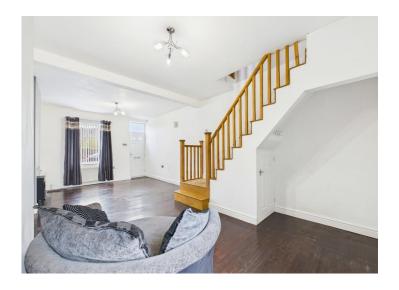

Stepping inside, you're greeted by a large open plan lounge diner flooded with natural light from a fully glazed door that leads to the rear yard. The beautiful oak staircase leads to the first floor where you'll find two well-presented double bedrooms. The stylish kitchen, located at the rear of the ground floor, boasts contrasting black and white high gloss units, adding a contemporary touch to the traditional setting. The generous first-floor bathroom features a four-piece suite with a walk-in shower and a separate bath, perfect for unwinding after a long day.