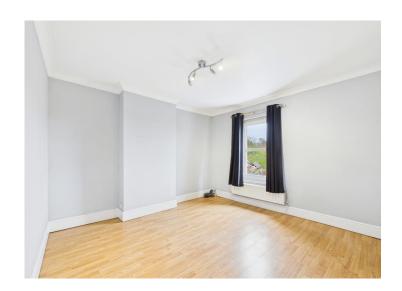

Stepping inside, you're greeted by a large open plan lounge diner flooded with natural light from a fully glazed door that leads to the rear yard. The beautiful oak staircase leads to the first floor where you'll find two well-presented double bedrooms. The stylish kitchen, located at the rear of the ground floor, boasts contrasting black and white high gloss units, adding a contemporary touch to the traditional setting. The generous first-floor bathroom features a four-piece suite with a walk-in shower and a separate bath, perfect for unwinding after a long day.