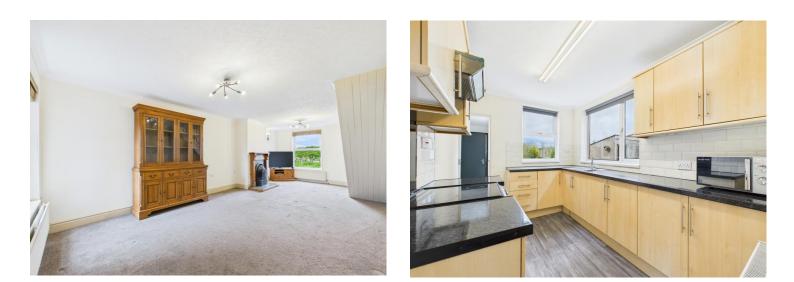

Upon entering the property, one is immediately struck by the spaciousness that awaits within. The large open plan lounge and diner set the tone, offering a welcoming ambience with its abundant natural light and feature fireplace, creating a cosy focal point for relaxation or entertaining guests.

The well-maintained kitchen is both functional and stylish, providing the perfect space for culinary pursuits, while the spacious utility room offers convenience and additional storage options.

Ascending to the first floor, two generously proportioned bedrooms await, with the main bedroom benefiting from an elevated outlook onto the picturesque countryside. The luxurious four-piece bathroom suite is a highlight of the property, offering a spa-like experience for residents to unwind and rejuvenate after a long day.