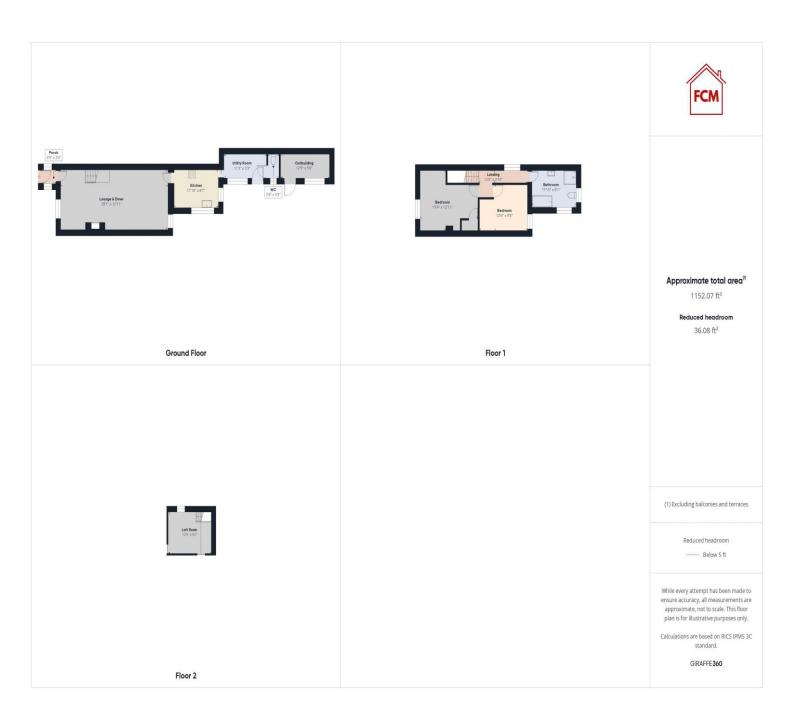

Upon entering the property, one is immediately struck by the spaciousness that awaits within. The large open plan lounge and diner set the tone, offering a welcoming ambience with its abundant natural light and feature fireplace, creating a cosy focal point for relaxation or entertaining guests.

The well-maintained kitchen is both functional and stylish, providing the perfect space for culinary pursuits, while the spacious utility room offers convenience and additional storage options.

Ascending to the first floor, two generously proportioned bedrooms await, with the main bedroom benefiting from an elevated outlook onto the picturesque countryside. The luxurious four-piece bathroom suite is a highlight of the property, offering a spa-like experience for residents to unwind and rejuvenate after a long day.

For added versatility, a loft room accessed via ladders provides the opportunity for a home office or ample storage solutions, catering to the diverse needs of modern living. Furthermore, the presence of a downstairs WC adds practicality and convenience to the home's layout.