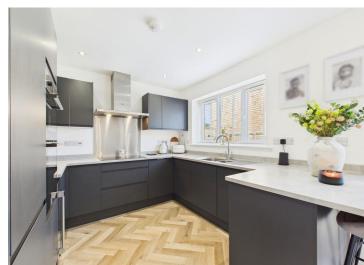

Meticulously maintained and finished to the highest of standards, this property offers a seamless blend of modern luxury and classic appeal. As you step inside, you are greeted by a sense of space and brightness, with the large lounge featuring a charming bay window and double doors that lead to the heart of the home - an impressive openplan kitchen and diner. The kitchen boasts integrated appliances, a breakfast bar, and French doors that open out to the garden at the rear, allowing for effortless indoor-outdoor living and entertaining.