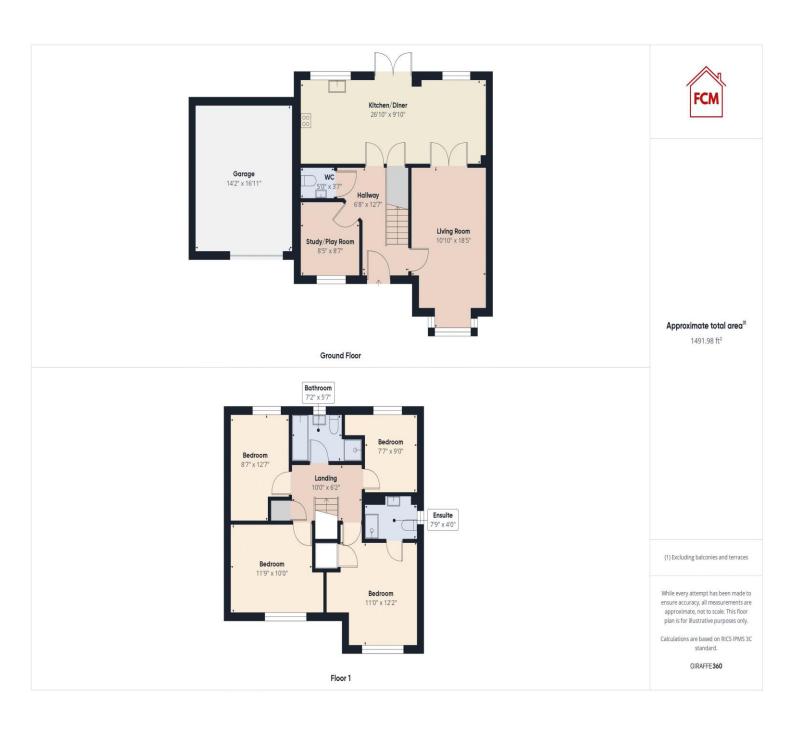

Versatile second reception room, ideal home office or play room

Four spacious bedrooms, enjoying plenty of natural light

Pleasant garden, laid to lawn with a patio and securely fenced around

Nestled within an attractive recently completed development in a serene semi-rural setting surrounded by the captivating beauty of the Cumbria countryside, this stunning 4-bedroom detached house presents a rare opportunity to live in a truly beautiful home that exudes charm and elegance.

Meticulously maintained and finished to the highest of standards, this property offers a seamless blend of modern luxury and classic appeal. As you step inside, you are greeted by a sense of space and brightness, with the large lounge featuring a charming bay window and double doors that lead to the heart of the home - an impressive openplan kitchen and diner. The kitchen boasts integrated appliances, a breakfast bar, and French doors that open out to the garden at the rear, allowing for effortless indoor-outdoor living and entertaining.

In addition to the inviting main living areas, the property also offers a versatile second reception room, ideal for use as a home office, playroom, or additional living space to suit your lifestyle. The stylish master ensuite, modern bathroom, and ground floor WC cater to the practical needs of a busy household, while the four spacious bedrooms benefit from abundant natural light, creating warm and inviting spaces to retreat to at the end of the day.