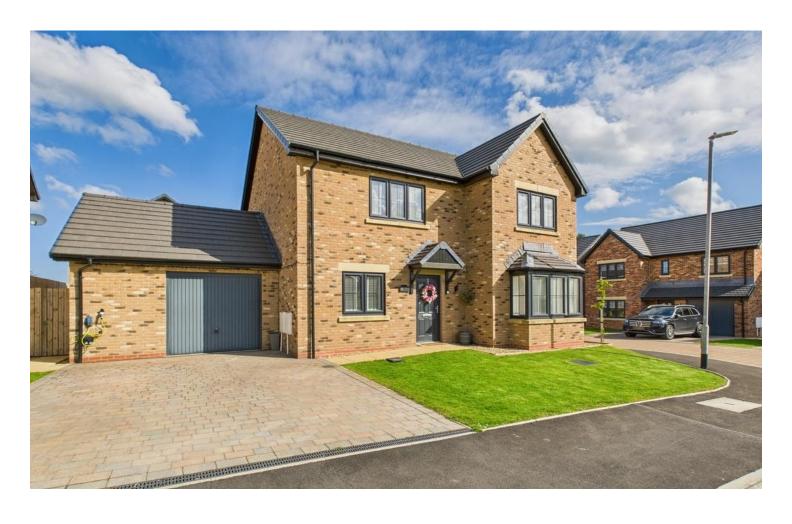

## Elm Mount Frizington, CA26 3TN

£340,000

A truly beautiful home, nestled in an attractive recently completed development

Finished to the highest of standards and meticulously maintained

Impressive, open plan kitchen & diner with integrated appliances and French doors

Versatile second reception room, ideal home office or play room

Four spacious bedrooms, enjoying plenty of natural light

Pleasant garden, laid to lawn with a patio and securely fenced around

Nestled within an attractive recently completed development in a serene semi-rural setting surrounded by the captivating beauty of the Cumbria countryside, this stunning 4-bedroom detached house presents a rare opportunity to live in a truly beautiful home that exudes charm and elegance.

Meticulously maintained and finished to the highest of standards, this property offers a seamless blend of modern luxury and classic appeal. As you step inside, you are greeted by a sense of space and brightness, with the large lounge featuring a charming bay window and double doors that lead to the heart of the home - an impressive openplan kitchen and diner. The kitchen boasts integrated appliances, a breakfast bar, and French doors that open out to the garden at the rear, allowing for effortless indoor-outdoor living and entertaining.

Outside, the property boasts a block-paved driveway and a larger-than-average garage with the added convenience of lighting and power points. The pleasant garden is laid to lawn with a patio area, perfect for all fresco dining or simply enjoying the tranquillity of the surroundings, all securely fenced for added privacy and peace of mind.