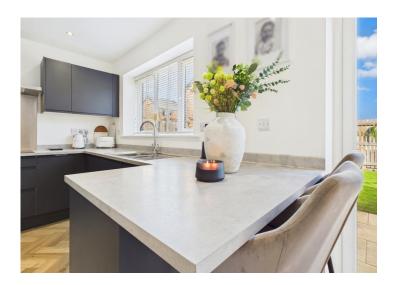

Meticulously maintained and finished to the highest of standards, this property offers a seamless blend of modern luxury and classic appeal. As you step inside, you are greeted by a sense of space and brightness, with the large lounge featuring a charming bay window and double doors that lead to the heart of the home - an impressive openplan kitchen and diner. The kitchen boasts integrated appliances, a breakfast bar, and French doors that open out to the garden at the rear, allowing for effortless indoor-outdoor living and entertaining.