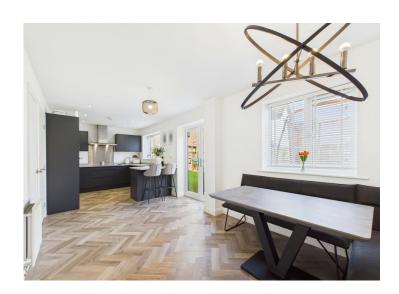

Meticulously maintained and finished to the highest of standards, this property offers a seamless blend of modern luxury and classic appeal. As you step inside, you are greeted by a sense of space and brightness, with the large lounge featuring a charming bay window and double doors that lead to the heart of the home - an impressive openplan kitchen and diner. The kitchen boasts integrated appliances, a breakfast bar, and French doors that open out to the garden at the rear, allowing for effortless indoor-outdoor living and entertaining.