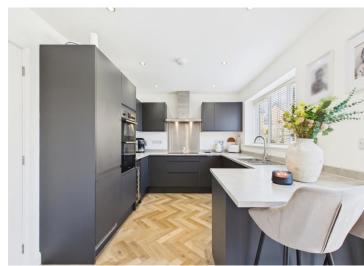

Meticulously maintained and finished to the highest of standards, this property offers a seamless blend of modern luxury and classic appeal. As you step inside, you are greeted by a sense of space and brightness, with the large lounge featuring a charming bay window and double doors that lead to the heart of the home - an impressive openplan kitchen and diner. The kitchen boasts integrated appliances, a breakfast bar, and French doors that open out to the garden at the rear, allowing for effortless indoor-outdoor living and entertaining.