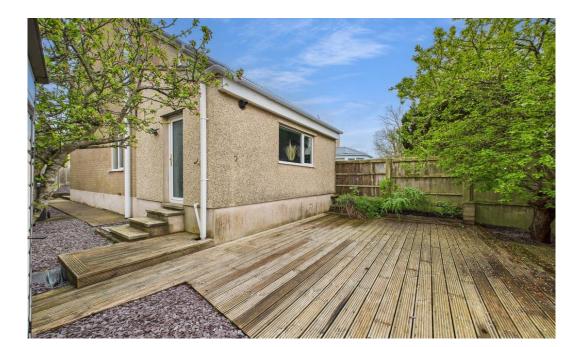

Externally, the property features a spacious garden to the front, offering the potential to add a drive if desired. To the rear, an attractive and low-maintenance garden awaits, laid with decking and basking in the sun throughout the day. This outdoor space is an inviting oasis for al fresco dining, gardening, or simply enjoying the fresh air.