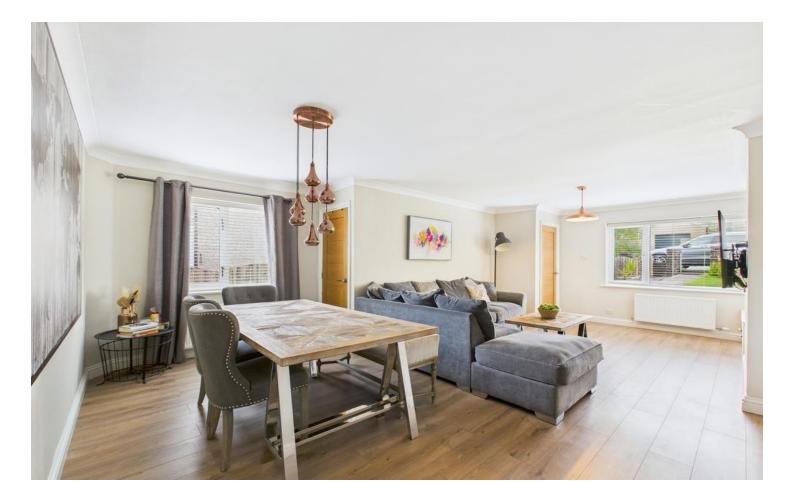

The property boasts a charming mix of modern aesthetics and practicality, providing a comfortable living space that exudes warmth and style.

Upon entering, you are greeted by a spacious and airy open plan lounge and diner, offering the perfect setting for relaxing with family or entertaining guests. The seamless transition from the lounge to the diner creates a sense of flow and unity, complemented by the modern décor and stylish doors that grace the interior.

The large modern kitchen is a highlight of the home, featuring ample storage options and contemporary finishes. Whether you are a culinary enthusiast or simply enjoy cooking meals for loved ones, this kitchen offers a functional and inviting space to prepare your favourite dishes.