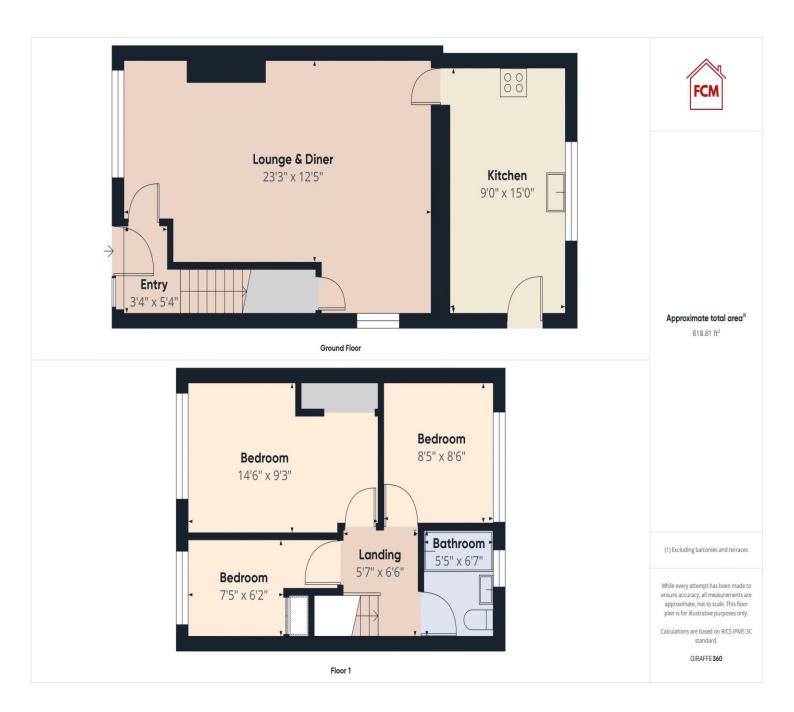

The property boasts a charming mix of modern aesthetics and practicality, providing a comfortable living space that exudes warmth and style.

Upon entering, you are greeted by a spacious and airy open plan lounge and diner, offering the perfect setting for relaxing with family or entertaining guests. The seamless transition from the lounge to the diner creates a sense of flow and unity, complemented by the modern décor and stylish doors that grace the interior.

The large modern kitchen is a highlight of the home, featuring ample storage options and contemporary finishes. Whether you are a culinary enthusiast or simply enjoy cooking meals for loved ones, this kitchen offers a functional and inviting space to prepare your favourite dishes.

The property comprises three well-presented bedrooms, with the master bedroom boasting eye-catching wood panelling that adds a touch of character to the room. The stylish bathroom suite is in great condition, providing a spa-like retreat for relaxation and rejuvenation.