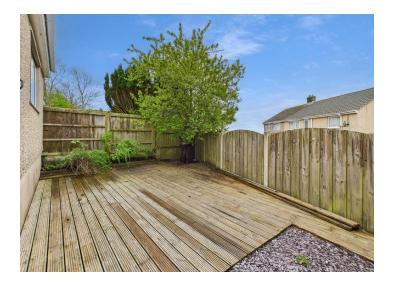

Externally, the property features a spacious garden to the front, offering the potential to add a drive if desired. To the rear, an attractive and low-maintenance garden awaits, laid with decking and basking in the sun throughout the day. This outdoor space is an inviting oasis for al fresco dining, gardening, or simply enjoying the fresh air.