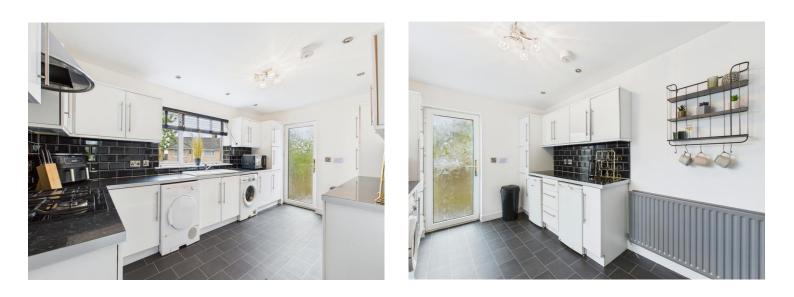

The large modern kitchen is a highlight of the home, featuring ample storage options and contemporary finishes. Whether you are a culinary enthusiast or simply enjoy cooking meals for loved ones, this kitchen offers a functional and inviting space to prepare your favourite dishes.