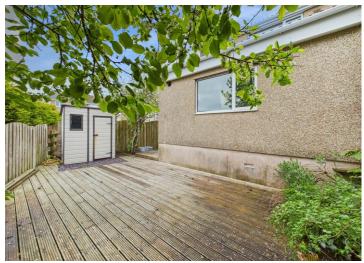

Externally, the property features a spacious garden to the front, offering the potential to add a drive if desired. To the rear, an attractive and low-maintenance garden awaits, laid with decking and basking in the sun throughout the day. This outdoor space is an inviting oasis for al fresco dining, gardening, or simply enjoying the fresh air.