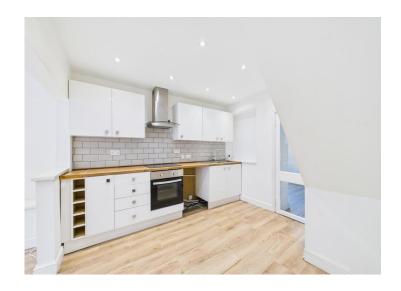

For nature enthusiasts, Ennerdale Water and picturesque fells like Dent Fell are within easy reach, offering endless opportunities for outdoor adventures.

Step inside to discover a tastefully decorated interior, thoughtfully designed to create a cosy and inviting atmosphere. The open-plan layout on the ground floor seamlessly connects the living area with a kitchen boasting ample space for a dining table and chairs. The family bathroom, conveniently situated off the rear hall, adds a practical touch to the layout.