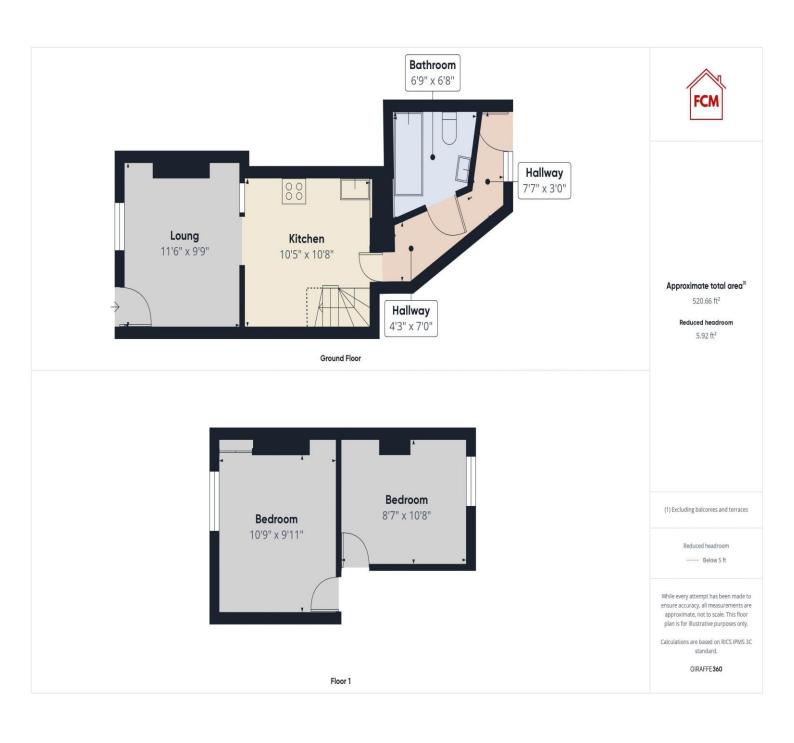

Family bathroom is located on the ground floor

Communal car park to the rear

Ideal home for first time buyers, couples or perhaps a buy to let investor

Deceptively spacious terraced property in popular village

Spacious, open plan living concept

Two generously proportioned double bedrooms

Close to the quieter western lakes and fells

Nestled in the charming village of Cleator, this deceptively spacious terraced property is a hidden gem waiting to be discovered. Ideal for first-time buyers, couples, or savvy buy-to-let investors, this home is conveniently located just a short ten-minute drive from the bustling towns of Whitehaven and Egremont.

For nature enthusiasts, Ennerdale Water and picturesque fells like Dent Fell are within easy reach, offering endless opportunities for outdoor adventures.

Step inside to discover a tastefully decorated interior, thoughtfully designed to create a cosy and inviting atmosphere. The open-plan layout on the ground floor seamlessly connects the living area with a kitchen boasting ample space for a dining table and chairs. The family bathroom, conveniently situated off the rear hall, adds a practical touch to the layout.

Ascend the stairs to find two generously sized bedrooms, each exuding a sense of comfort and tranquillity.

Outside, a large communal car park at the rear of the property ensures hassle-free parking on a first-come, first-serve basis, making coming home a breeze.