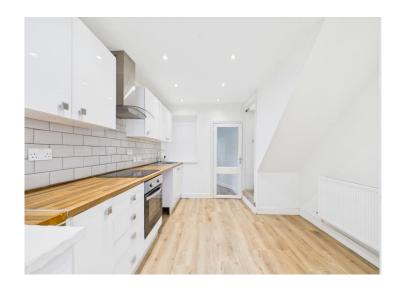

For nature enthusiasts, Ennerdale Water and picturesque fells like Dent Fell are within easy reach, offering endless opportunities for outdoor adventures.

Step inside to discover a tastefully decorated interior, thoughtfully designed to create a cosy and inviting atmosphere. The open-plan layout on the ground floor seamlessly connects the living area with a kitchen boasting ample space for a dining table and chairs. The family bathroom, conveniently situated off the rear hall, adds a practical touch to the layout.