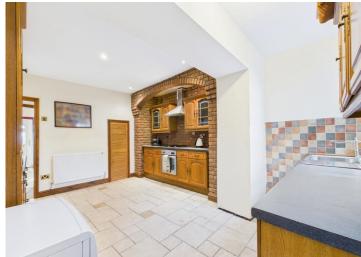

Upon entering, you are greeted by a good-sized lounge, perfect for relaxing after a long day or entertaining guests. But the real gem of this home is the large, extended kitchen that not only offers plenty of storage space but also showcases some eye-catching brickwork that adds character and charm. The rear hall leads you to the bathroom, conveniently located on the ground floor.