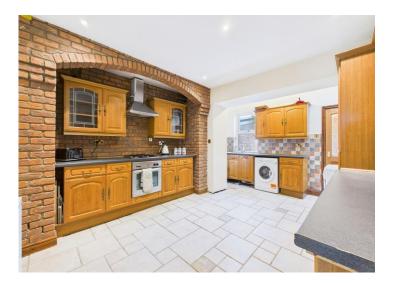

Upon entering, you are greeted by a good-sized lounge, perfect for relaxing after a long day or entertaining guests. But the real gem of this home is the large, extended kitchen that not only offers plenty of storage space but also showcases some eye-catching brickwork that adds character and charm. The rear hall leads you to the bathroom, conveniently located on the ground floor.