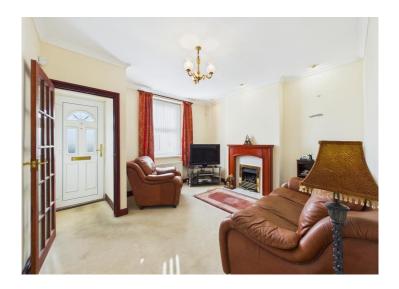

Upon entering, you are greeted by a good-sized lounge, perfect for relaxing after a long day or entertaining guests. But the real gem of this home is the large, extended kitchen that not only offers plenty of storage space but also showcases some eye-catching brickwork that adds character and charm. The rear hall leads you to the bathroom, conveniently located on the ground floor.