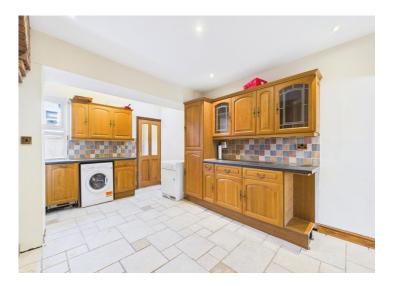

Upon entering, you are greeted by a good-sized lounge, perfect for relaxing after a long day or entertaining guests. But the real gem of this home is the large, extended kitchen that not only offers plenty of storage space but also showcases some eye-catching brickwork that adds character and charm. The rear hall leads you to the bathroom, conveniently located on the ground floor.