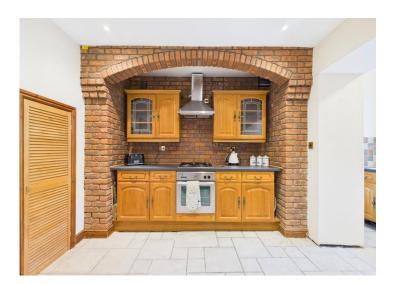

Upon entering, you are greeted by a good-sized lounge, perfect for relaxing after a long day or entertaining guests. But the real gem of this home is the large, extended kitchen that not only offers plenty of storage space but also showcases some eye-catching brickwork that adds character and charm. The rear hall leads you to the bathroom, conveniently located on the ground floor.