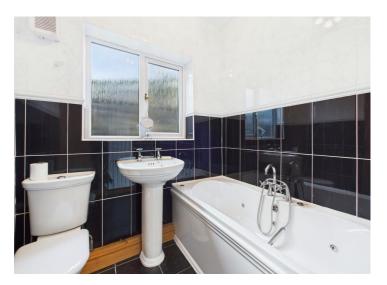

Upon entering, you are greeted by a good-sized lounge, perfect for relaxing after a long day or entertaining guests. But the real gem of this home is the large, extended kitchen that not only offers plenty of storage space but also showcases some eye-catching brickwork that adds character and charm. The rear hall leads you to the bathroom, conveniently located on the ground floor.