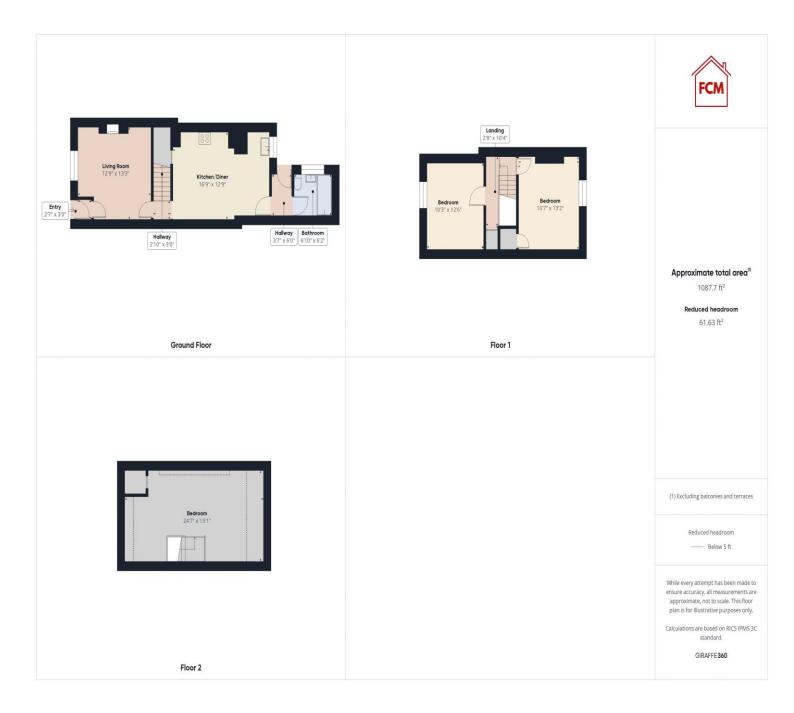

Upon entering, you are greeted by a good-sized lounge, perfect for relaxing after a long day or entertaining guests. But the real gem of this home is the large, extended kitchen that not only offers plenty of storage space but also showcases some eye-catching brickwork that adds character and charm. The rear hall leads you to the bathroom, conveniently located on the ground floor.

Two generously sized bedrooms are situated on the first floor, each offering comfort and privacy. But the star of the show is the huge main bedroom located in the former loft space. Imagine having your own cosy sanctuary where you can retreat and unwind. Although this property is in need of some modernisation, it presents a fantastic opportunity to add value or inject your own personal style. Put your creative hat on and transform this house into your dream home!