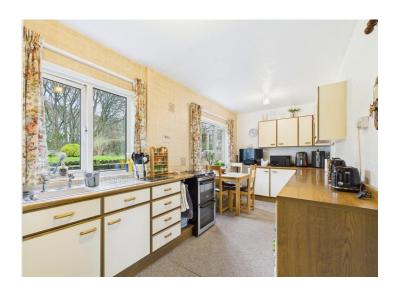

The heart of the home is the large open plan kitchen diner, ideal for whipping up culinary delights and entertaining guests. Adjacent is a convenient utility room, making household chores a breeze.

To the first floor there are three generously sized double bedrooms, each offering a peaceful sanctuary to unwind after a long day. The contemporary modern shower room is more recently updated and features a modern walk in shower.