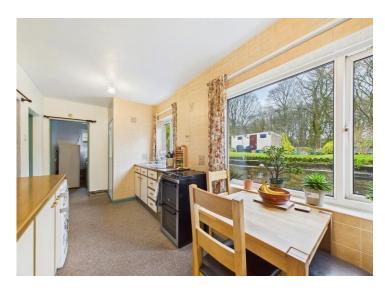

The heart of the home is the large open plan kitchen diner, ideal for whipping up culinary delights and entertaining guests. Adjacent is a convenient utility room, making household chores a breeze.

To the first floor there are three generously sized double bedrooms, each offering a peaceful sanctuary to unwind after a long day. The contemporary modern shower room is more recently updated and features a modern walk in shower.