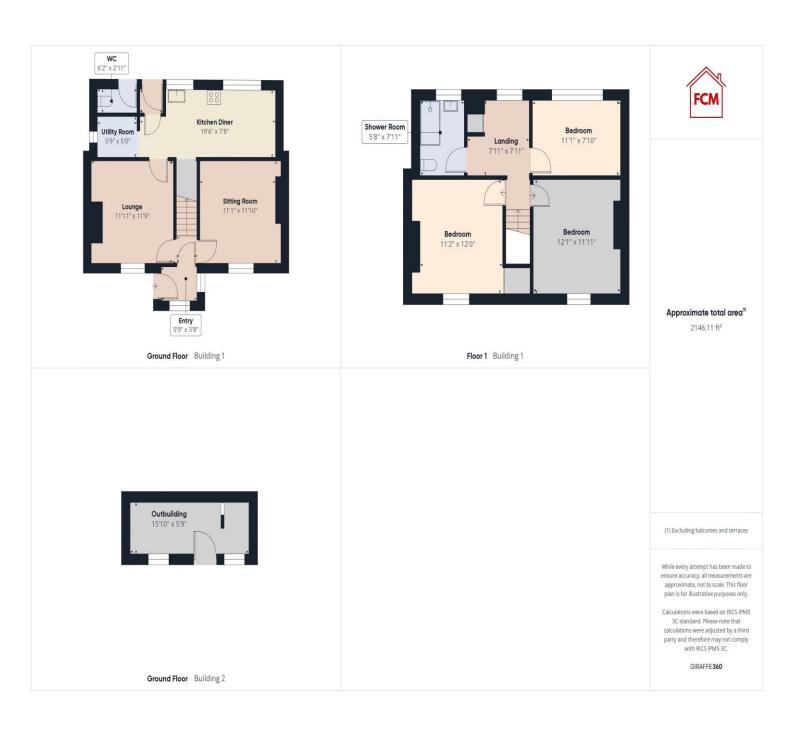

## Hillside House Camerton, CA14 1NB

£190,000

A rare opportunity to purchase a dectached property in Camerton

Beautiful setting in a semi rural village

Separate utility outside WC

Stunning fell views from the garden

Three good size double bedrooms

Two reception rooms plus open plan kitchen diner

In need of some renovation with excellent potential

Large plot with two outbuildings

Large private rear garden

Contemporary modern first floor shower room

Step inside and be greeted by two welcoming reception rooms that offer versatile living spaces. Picture yourself cosying up by the fireplace in the lounge, complete with a rustic log burning stove – perfect for those chilly evenings.

The heart of the home is the large open plan kitchen diner, ideal for whipping up culinary delights and entertaining guests. Adjacent is a convenient utility room, making household chores a breeze.

To the first floor there are three generously sized double bedrooms, each offering a peaceful sanctuary to unwind after a long day. The contemporary modern shower room is more recently updated and features a modern walk in shower.

Situated on a large plot, this property beckons for expansion, allowing you to create additional living space to suit your needs.

Outside, the rear gardens provide a picturesque backdrop, complemented by two spacious outbuildings that offer endless possibilities for a workshop, studio, or extra storage. Surrounded by enchanting woodland to the rear and captivating fell views to the side, this idyllic location offers a sense of serenity and seclusion while being just a short drive from the towns of Workington, Cockermouth, and village of Seaton, which has a range of amenities.