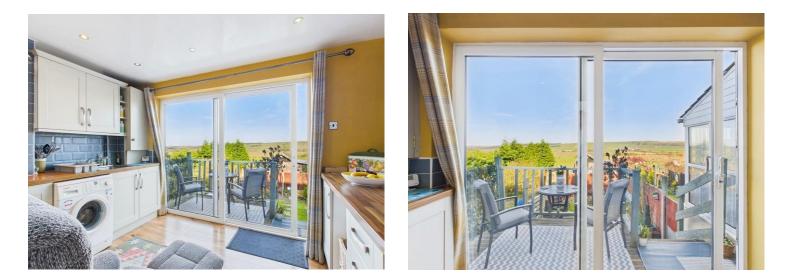

The well-maintained garden offers the perfect vantage point to soak in the beauty of the surrounding landscape, while the large patio doors in the kitchen and bedroom provide an uninterrupted panorama that is sure to enchant even the most discerning of viewers.

Stepping outside, the property continues to impress with its attractive garden and raised decking area, accessed through the patio doors of the kitchen. This outdoor space offers the perfect setting for al-fresco dining, entertaining guests, or simply unwinding while taking in the beauty of the surroundings.