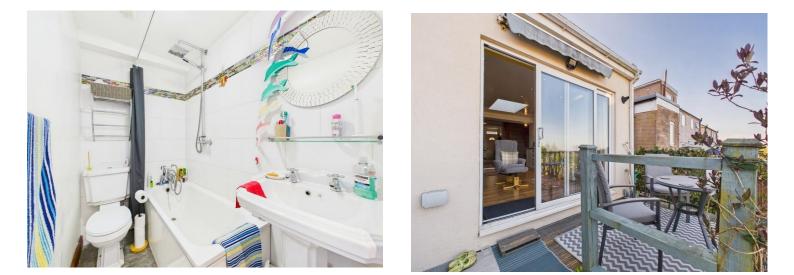

Features a first floor bathroom suite

Located within a small village close to the Lake District National Park

Offers great value for money

Lovely, open plan lounge, dining area and kitchen

Both bedrooms are light and airy doubles

The heart of the home, the kitchen, is a true culinary delight. Boasting a stylish design and ample space, this area is a feast for the eyes and a joy to work in.

The strategically placed patio doors not only flood the space with natural light but also serve as a constant reminder of the mesmerising views that lie just beyond. Both bedrooms of this property exude a sense of peace and tranquility, offering generous proportions and ample natural light. The first-floor bathroom suite is well-appointed and provides a tranquil space for relaxation and rejuvenation after a long day.

The well-maintained garden offers the perfect vantage point to soak in the beauty of the surrounding landscape, while the large patio doors in the kitchen and bedroom provide an uninterrupted panorama that is sure to enchant even the most discerning of viewers.