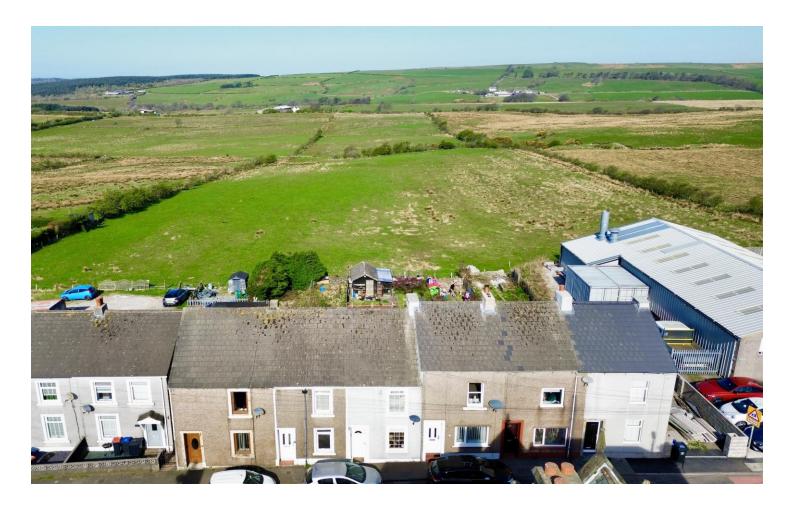

## Main Street Frizington, CA26 3PE

£110,000

Breath-taking views across open country

Ideal for first time buyers, couple of for those wanting a pleasant retreat

The stylish kitchen, enjoys plenty of space and certainly catches the eye

Attractive garden with a raised decking area

Larger towns are just a ten minute drive away

Nestled within the charming and tranquil surroundings of a small village near the renowned Lake District National Park, this property presents a unique opportunity for those seeking a peaceful retreat with captivating views across open country.

The well-maintained garden offers the perfect vantage point to soak in the beauty of the surrounding landscape, while the large patio doors in the kitchen and bedroom provide an uninterrupted panorama that is sure to enchant even the most discerning of viewers.