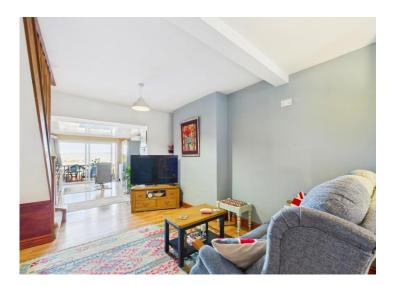

Stepping inside, you are greeted by a seamlessly designed open plan layout that seamlessly connects the lounge, dining area, and kitchen. The generous proportions of the living space allow for easy flow and an abundance of natural light, creating a welcoming atmosphere that is perfect for both relaxation and entertainment.

The heart of the home, the kitchen, is a true culinary delight. Boasting a stylish design and ample space, this area is a feast for the eyes and a joy to work in.

The strategically placed patio doors not only flood the space with natural light but also serve as a constant reminder of the mesmerising views that lie just beyond. Both bedrooms of this property exude a sense of peace and tranquility, offering generous proportions and ample natural light. The first-floor bathroom suite is well-appointed and provides a tranquil space for relaxation and rejuvenation after a long day.