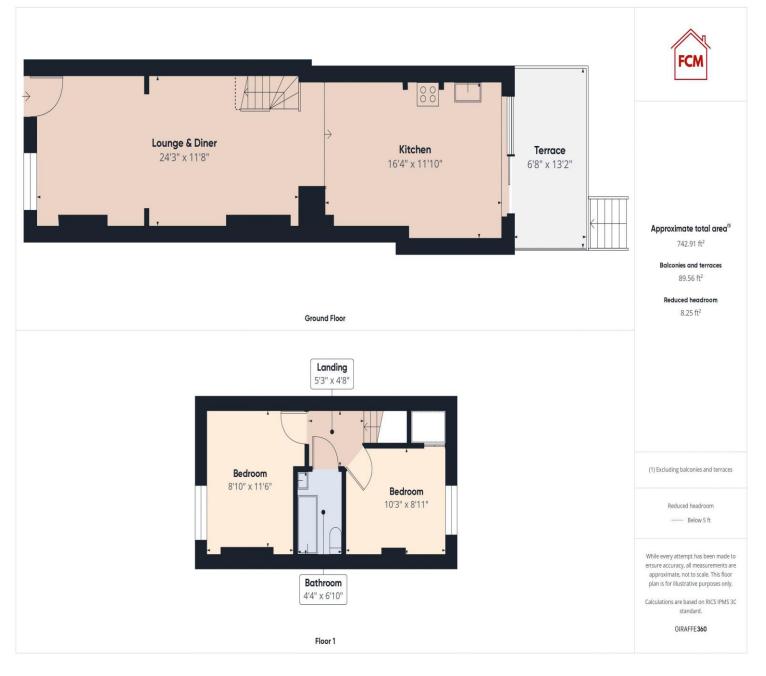

## Main Street Frizington, CA26 3PE

£110,000

Breath-taking views across open country

Ideal for first time buyers, couple of for those wanting a pleasant retreat

The stylish kitchen, enjoys plenty of space and certainly catches the eye

Features a first floor bathroom suite

Located within a small village close to the Lake District National Park

Offers great value for money

Lovely, open plan lounge, dining area and kitchen

Both bedrooms are light and airy doubles

Attractive garden with a raised decking area

Larger towns are just a ten minute drive away

Nestled within the charming and tranquil surroundings of a small village near the renowned Lake District National Park, this property presents a unique opportunity for those seeking a peaceful retreat with captivating views across open country.

The heart of the home, the kitchen, is a true culinary delight. Boasting a stylish design and ample space, this area is a feast for the eyes and a joy to work in.

The strategically placed patio doors not only flood the space with natural light but also serve as a constant reminder of the mesmerising views that lie just beyond. Both bedrooms of this property exude a sense of peace and tranquility, offering generous proportions and ample natural light. The first-floor bathroom suite is well-appointed and provides a tranquil space for relaxation and rejuvenation after a long day.