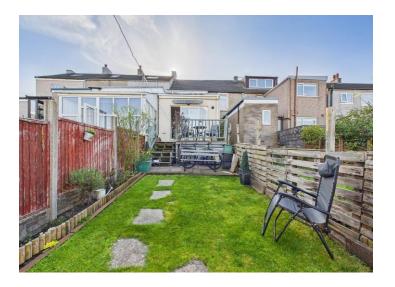

Attractive garden with a raised decking area

Larger towns are just a ten minute drive away

Nestled within the charming and tranquil surroundings of a small village near the renowned Lake District National Park, this property presents a unique opportunity for those seeking a peaceful retreat with captivating views across open country.

Stepping outside, the property continues to impress with its attractive garden and raised decking area, accessed through the patio doors of the kitchen. This outdoor space offers the perfect setting for al-fresco dining, entertaining guests, or simply unwinding while taking in the beauty of the surroundings.