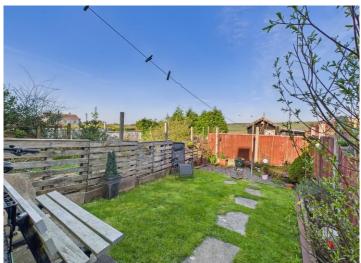

Attractive garden with a raised decking area

Larger towns are just a ten minute drive away

Nestled within the charming and tranquil surroundings of a small village near the renowned Lake District National Park, this property presents a unique opportunity for those seeking a peaceful retreat with captivating views across open country.

Stepping outside, the property continues to impress with its attractive garden and raised decking area, accessed through the patio doors of the kitchen. This outdoor space offers the perfect setting for al-fresco dining, entertaining guests, or simply unwinding while taking in the beauty of the surroundings.