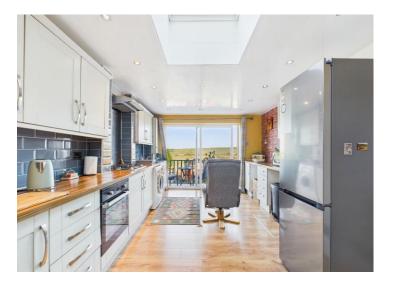

## Main Street Frizington, CA26 3PE

£110,000

Breath-taking views across open country

Ideal for first time buyers, couple of for those wanting a pleasant retreat

The stylish kitchen, enjoys plenty of space and certainly catches the eye

The heart of the home, the kitchen, is a true culinary delight. Boasting a stylish design and ample space, this area is a feast for the eyes and a joy to work in.

The strategically placed patio doors not only flood the space with natural light but also serve as a constant reminder of the mesmerising views that lie just beyond. Both bedrooms of this property exude a sense of peace and tranquility, offering generous proportions and ample natural light. The first-floor bathroom suite is well-appointed and provides a tranquil space for relaxation and rejuvenation after a long day.

The well-maintained garden offers the perfect vantage point to soak in the beauty of the surrounding landscape, while the large patio doors in the kitchen and bedroom provide an uninterrupted panorama that is sure to enchant even the most discerning of viewers.