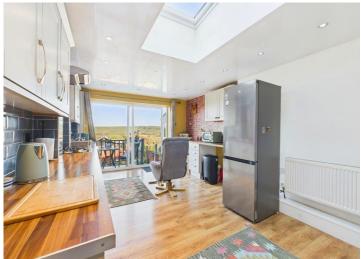

## Main Street Frizington, CA26 3PE

£110,000

Breath-taking views across open country

Ideal for first time buyers, couple of for those wanting a pleasant retreat

The stylish kitchen, enjoys plenty of space and certainly catches the eye

The heart of the home, the kitchen, is a true culinary delight. Boasting a stylish design and ample space, this area is a feast for the eyes and a joy to work in.

The strategically placed patio doors not only flood the space with natural light but also serve as a constant reminder of the mesmerising views that lie just beyond. Both bedrooms of this property exude a sense of peace and tranquility, offering generous proportions and ample natural light. The first-floor bathroom suite is well-appointed and provides a tranquil space for relaxation and rejuvenation after a long day.