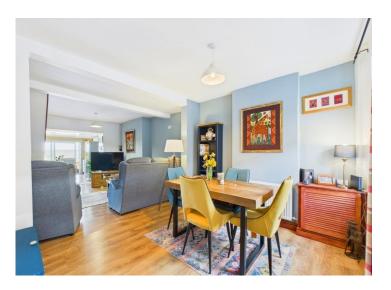

Stepping inside, you are greeted by a seamlessly designed open plan layout that seamlessly connects the lounge, dining area, and kitchen. The generous proportions of the living space allow for easy flow and an abundance of natural light, creating a welcoming atmosphere that is perfect for both relaxation and entertainment.

The heart of the home, the kitchen, is a true culinary delight. Boasting a stylish design and ample space, this area is a feast for the eyes and a joy to work in.

The strategically placed patio doors not only flood the space with natural light but also serve as a constant reminder of the mesmerising views that lie just beyond. Both bedrooms of this property exude a sense of peace and tranquility, offering generous proportions and ample natural light. The first-floor bathroom suite is well-appointed and provides a tranquil space for relaxation and rejuvenation after a long day.