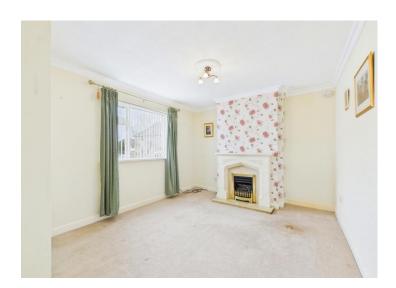

Step inside to discover a welcoming light and spacious lounge with a cosy gas fireplace, leading to a rear hall, where the practical ground floor WC and large storage cupboard offer convenience, and a double-glazed door leads to the rear garden. The kitchen is a good size with wood-effect units, contrasting work surfaces, a double oven and grill, and a gas hob, with plumbing for washing machine below the sink.