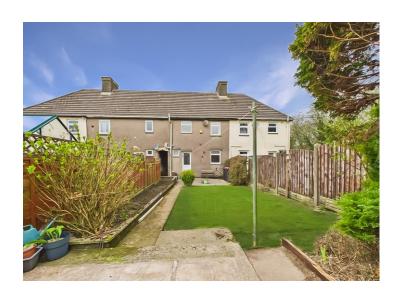

Outside, the property offers a spacious front and rear garden. The low-maintenance front is walled around and gravelled with a side alley leading to a generously-sized well maintained rear garden where the lawn, patio, and mature trees invite you to relax and unwind.