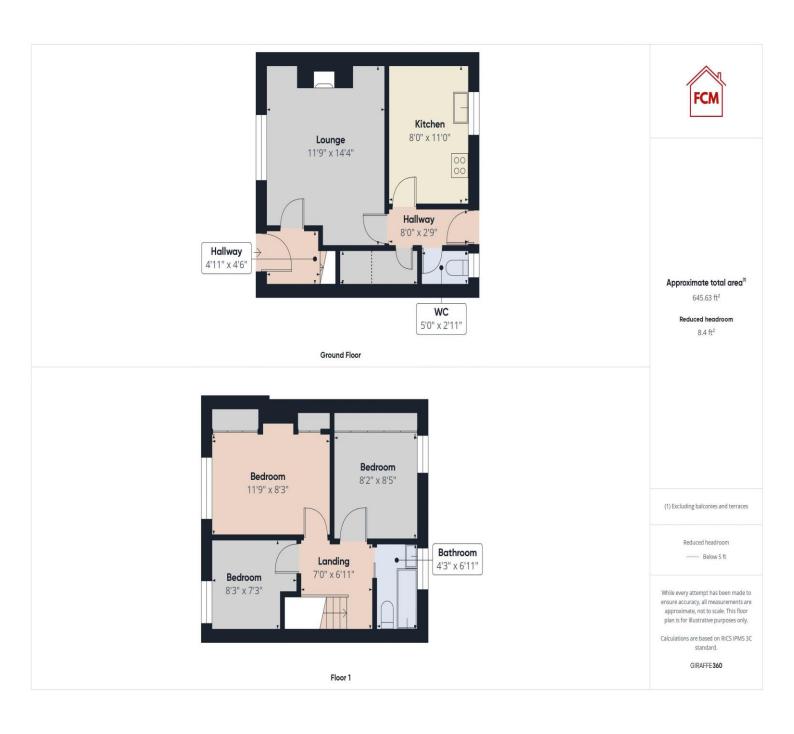

Step inside to discover a welcoming light and spacious lounge with a cosy gas fireplace, leading to a rear hall, where the practical ground floor WC and large storage cupboard offer convenience, and a double-glazed door leads to the rear garden. The kitchen is a good size with wood-effect units, contrasting work surfaces, a double oven and grill, and a gas hob, with plumbing for washing machine below the sink.

Upstairs, three good size bedrooms offer comfort, with fitted wardrobes in the doubles offering excellent storage, and a family bathroom is conveniently located at the top of the stairs, with a three-piece white suite and electric shower over the bath.