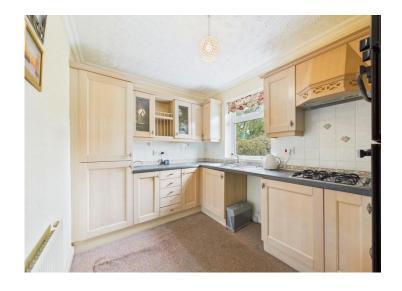

Step inside to discover a welcoming light and spacious lounge with a cosy gas fireplace, leading to a rear hall, where the practical ground floor WC and large storage cupboard offer convenience, and a double-glazed door leads to the rear garden. The kitchen is a good size with wood-effect units, contrasting work surfaces, a double oven and grill, and a gas hob, with plumbing for washing machine below the sink.