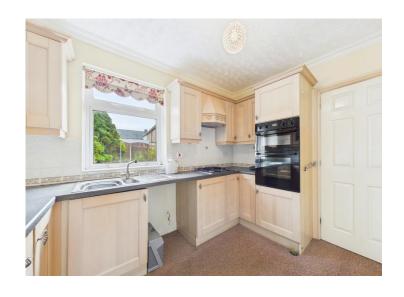

Step inside to discover a welcoming light and spacious lounge with a cosy gas fireplace, leading to a rear hall, where the practical ground floor WC and large storage cupboard offer convenience, and a double-glazed door leads to the rear garden. The kitchen is a good size with wood-effect units, contrasting work surfaces, a double oven and grill, and a gas hob, with plumbing for washing machine below the sink.