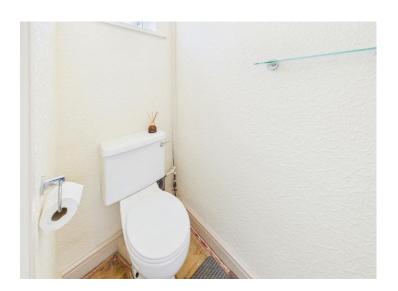

Step inside to discover a welcoming light and spacious lounge with a cosy gas fireplace, leading to a rear hall, where the practical ground floor WC and large storage cupboard offer convenience, and a double-glazed door leads to the rear garden. The kitchen is a good size with wood-effect units, contrasting work surfaces, a double oven and grill, and a gas hob, with plumbing for washing machine below the sink.

Upstairs, three good size bedrooms offer comfort, with fitted wardrobes in the doubles offering excellent storage, and a family bathroom is conveniently located at the top of the stairs, with a three-piece white suite and electric shower over the bath.