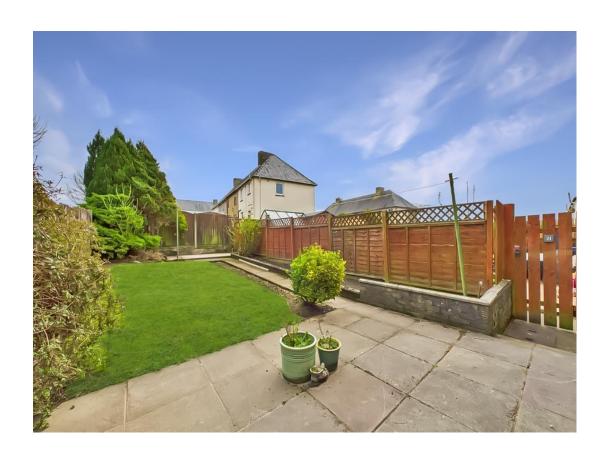

Large rear garden with well maintained lawn

Fitted wardrobes to the master and second bedroom

Ideal for first time buyers couples and families

Walking distance to local amenities

Low maintenance front garden

Outside, the property offers a spacious front and rear garden. The low-maintenance front is walled around and gravelled with a side alley leading to a generously-sized well maintained rear garden where the lawn, patio, and mature trees invite you to relax and unwind.