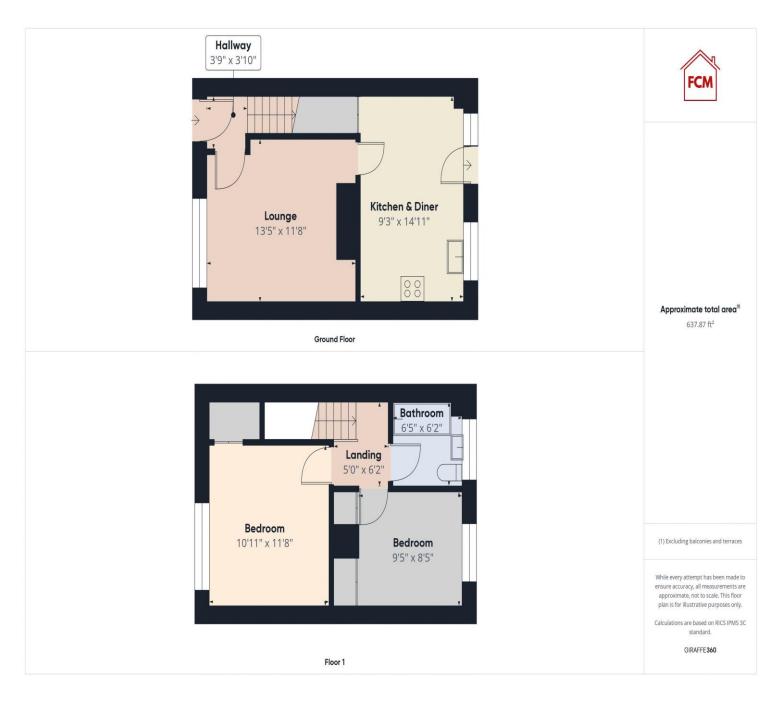

## **Springfield Grove** Whitehaven, CA28 6UD

£119,995

Two good sized bedrooms including a large master bedroom

Highly sought after area of Whitehaven

Spacious open plan kitchen and diner

Benefits from a first floor bathroom

Step inside and be greeted by a light and airy lounge, perfect for relaxing after a long day. The spacious open plan kitchen and diner provide a great space for cooking up a storm or entertaining friends and family. Whether it's a quiet night in or a lively dinner party, this area will cater to all your needs.

Upstairs, you'll find two good-sized bedrooms, including a large master bedroom that offers plenty of space to unwind and relax. The first-floor bathroom is conveniently located, adding to the functionality of the property.

Outside, the property boasts a garden at both the front and rear, offering potential for green-fingered enthusiasts to create their own outdoor oasis. There is also the added benefit of potential to add a drive to the front of the property, providing convenient off-street parking. Additionally, a garage is included, providing parking space for your vehicle or ample storage for all your belongings.