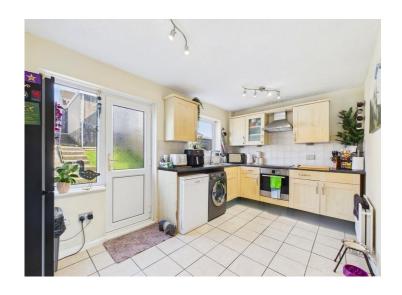

Step inside and be greeted by a light and airy lounge, perfect for relaxing after a long day. The spacious open plan kitchen and diner provide a great space for cooking up a storm or entertaining friends and family. Whether it's a quiet night in or a lively dinner party, this area will cater to all your needs.