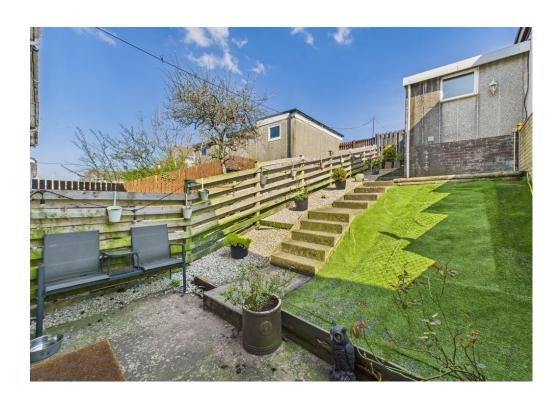

Outside, the property boasts a garden at both the front and rear, offering potential for green-fingered enthusiasts to create their own outdoor oasis. There is also the added benefit of potential to add a drive to the front of the property, providing convenient off-street parking. Additionally, a garage is included, providing parking space for your vehicle or ample storage for all your belongings.