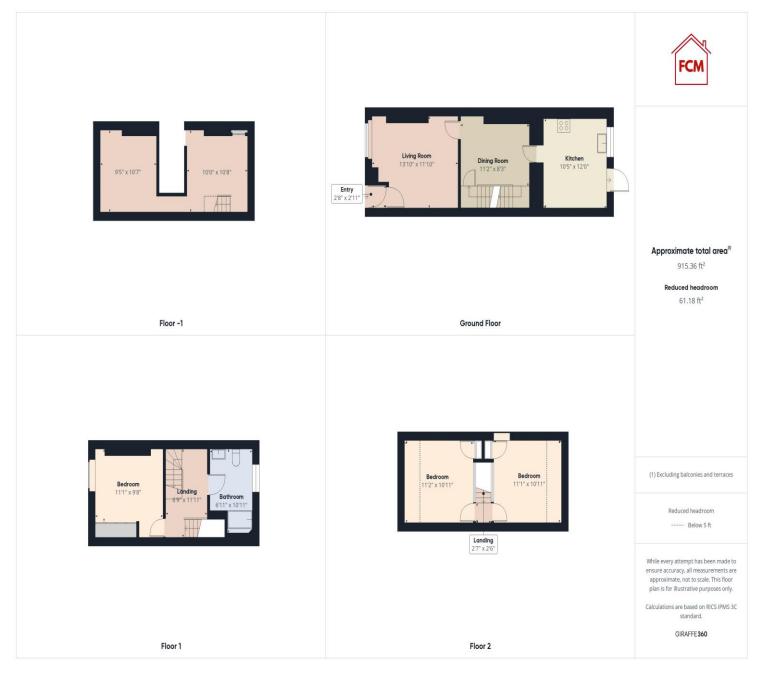

Spread over four floors, this deceptively spacious property boasts two versatile basement rooms that can serve as ideal storage spaces or home offices - the choice is yours! As you step inside, you'll be greeted by a light and airy lounge that seamlessly flows into a separate dining room, providing the perfect setting for entertaining guests or relaxing after a long day.

The kitchen is well maintained and comes complete with integrated appliances, making meal preparation a breeze. Upstairs, you'll find three good-sized bedrooms that exude charm, with exposed beams and skylight windows offering a glimpse of the starlit skies above and the mesmerising sea views ahead.

The spacious family bathroom features a charming corner bath, ideal for unwinding and soaking away the day's stresses. To add to its allure, the property extends its charm beyond the interior, with a rear garden designed for minimal upkeep. Featuring a patio area for alfresco dining and a well-maintained lawn surrounded by mature trees and shrubs, this outdoor space is the perfect spot for enjoying the fresh coastal air.