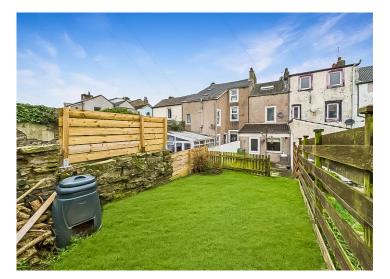

The spacious family bathroom features a charming corner bath, ideal for unwinding and soaking away the day's stresses. To add to its allure, the property extends its charm beyond the interior, with a rear garden designed for minimal upkeep. Featuring a patio area for alfresco dining and a well-maintained lawn surrounded by mature trees and shrubs, this outdoor space is the perfect spot for enjoying the fresh coastal air.