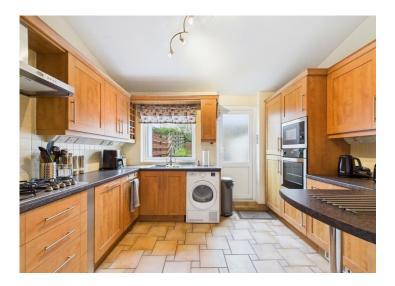

The kitchen is well maintained and comes complete with integrated appliances, making meal preparation a breeze. Upstairs, you'll find three good-sized bedrooms that exude charm, with exposed beams and skylight windows offering a glimpse of the starlit skies above and the mesmerising sea views ahead.