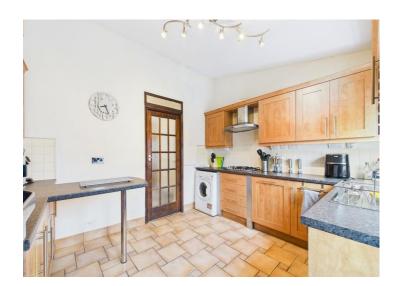

The kitchen is well maintained and comes complete with integrated appliances, making meal preparation a breeze. Upstairs, you'll find three good-sized bedrooms that exude charm, with exposed beams and skylight windows offering a glimpse of the starlit skies above and the mesmerising sea views ahead.