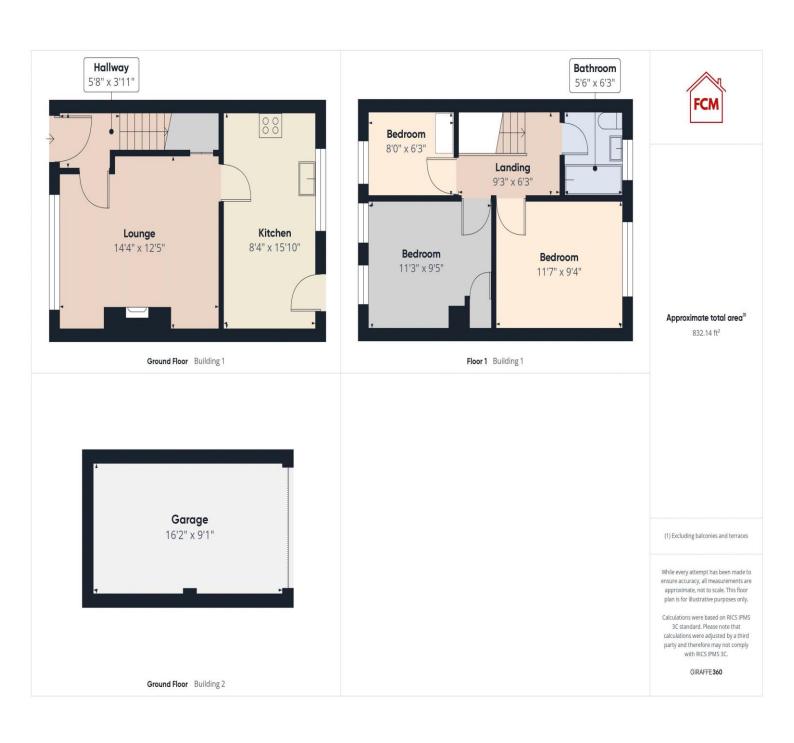

## **Brierydale Lane** Stainburn, CA14 4UH

The property is offered for sale with no forward chain

Located in the ever popular area of Stainburn

The modern kitchen is in excellent condition

The family bathroom is conveniently located by the bedrooms

Ideal home for first time buyers, couples and families

Well presented throughout and ready to move into

Bright and airy lounge with wood effect flooring

All three bedrooms are well presented

Pleasant front and rear gardens

The property also benefits from off-street parking and a garage

Tucked away in the sought-after Stainburn area of Workington, this inviting property is the ideal family home. Boasting three well-presented bedrooms and a family bathroom conveniently situated on the second floor, this home is ready to move into with no forward chain.

With two spacious double bedrooms alongside a third well-proportioned bedroom, this property provides ample living space for a growing family.

Outside, the front lawn is adorned with mature shrubs, adding a vibrant touch of colour. The rear garden is a true gem, offering a private oasis with a sunny patio and lawn area, perfect for outdoor gatherings or relaxation. Securely fenced all around, this space is ideal for families with children or pets.