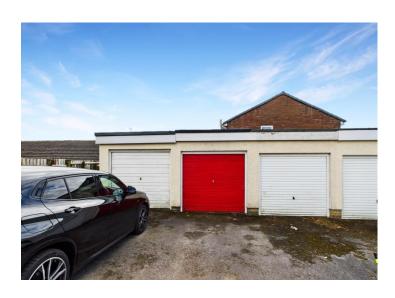

The property also benefits from off-street parking and a garage

Tucked away in the sought-after Stainburn area of Workington, this inviting property is the ideal family home. Boasting three well-presented bedrooms and a family bathroom conveniently situated on the second floor, this home is ready to move into with no forward chain.

Parking is a breeze with off-road parking leading to a handy garage, providing both convenient storage or off-street parking.

Don't miss the opportunity to make this charming property your new home sweet home in Workington's desirable Stainburn neighbourhood.