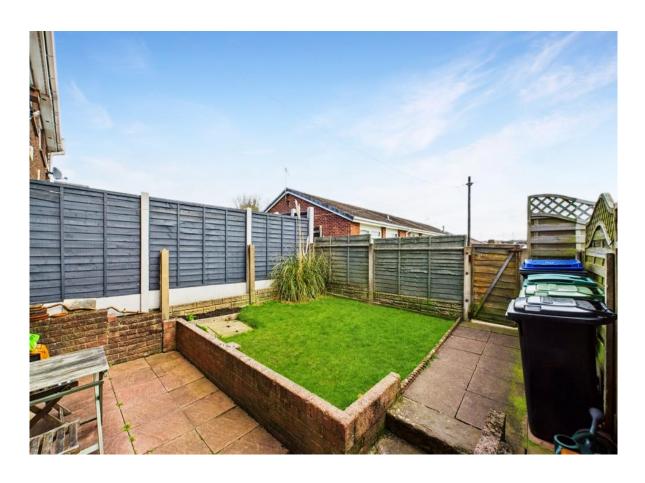

With two spacious double bedrooms alongside a third well-proportioned bedroom, this property provides ample living space for a growing family.

Outside, the front lawn is adorned with mature shrubs, adding a vibrant touch of colour. The rear garden is a true gem, offering a private oasis with a sunny patio and lawn area, perfect for outdoor gatherings or relaxation. Securely fenced all around, this space is ideal for families with children or pets.

Parking is a breeze with off-road parking leading to a handy garage, providing both convenient storage or off-street parking.

Don't miss the opportunity to make this charming property your new home sweet home in Workington's desirable Stainburn neighbourhood.