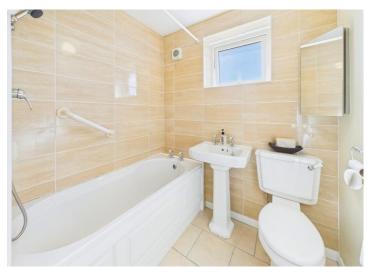

Ideal for first time buyers or anyone looking to downsize

Easy access to Workington town centre

Contemporary first floor bathroom

Offered for sale with no forward chain, this lovely property is an ideal choice for first-time buyers, couples, or those looking to downsize.

While a touch of updated decor might work wonders, this charming home boasts a modern open-plan kitchen diner and a contemporary first-floor bathroom that are both in excellent condition.

Stepping inside, you are greeted by a welcoming porch that leads to a good-sized lounge featuring an electric fire with a wooden surround and marble effect hearth - the perfect spot to unwind after a long day.