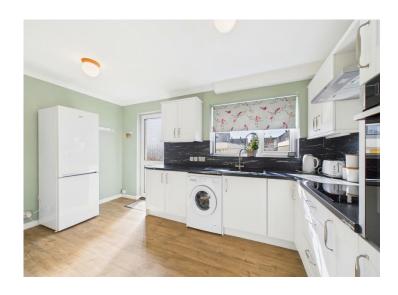

The modern kitchen offers a contemporary range of wall and base units, complemented by sleek contrasting work surfaces with matching splashbacks. A standout feature of the kitchen is the large walk-in pantry, providing ample storage solutions.