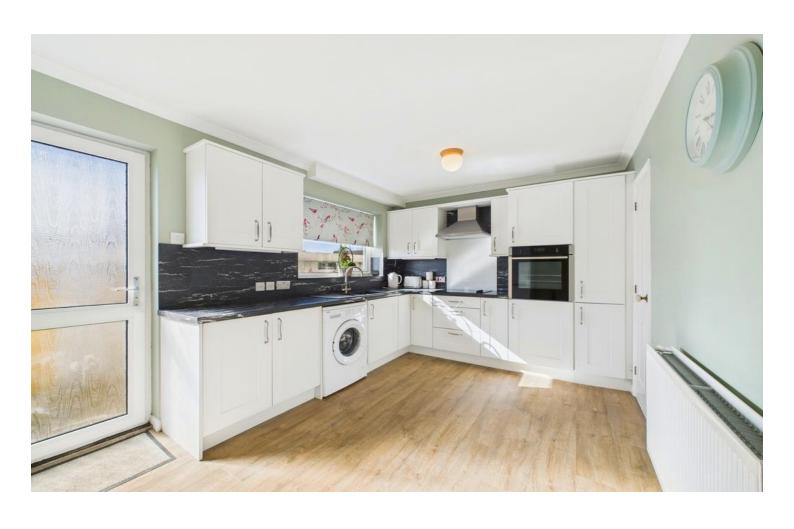

While a touch of updated decor might work wonders, this charming home boasts a modern open-plan kitchen diner and a contemporary first-floor bathroom that are both in excellent condition.

Stepping inside, you are greeted by a welcoming porch that leads to a good-sized lounge featuring an electric fire with a wooden surround and marble effect hearth - the perfect spot to unwind after a long day.

The modern kitchen offers a contemporary range of wall and base units, complemented by sleek contrasting work surfaces with matching splashbacks. A standout feature of the kitchen is the large walk-in pantry, providing ample storage solutions.