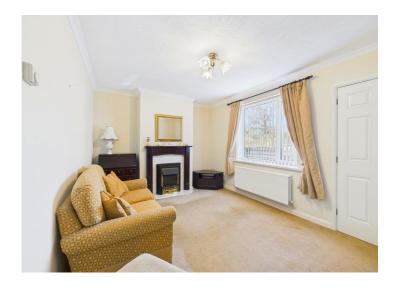

While a touch of updated decor might work wonders, this charming home boasts a modern open-plan kitchen diner and a contemporary first-floor bathroom that are both in excellent condition.

Stepping inside, you are greeted by a welcoming porch that leads to a good-sized lounge featuring an electric fire with a wooden surround and marble effect hearth - the perfect spot to unwind after a long day.