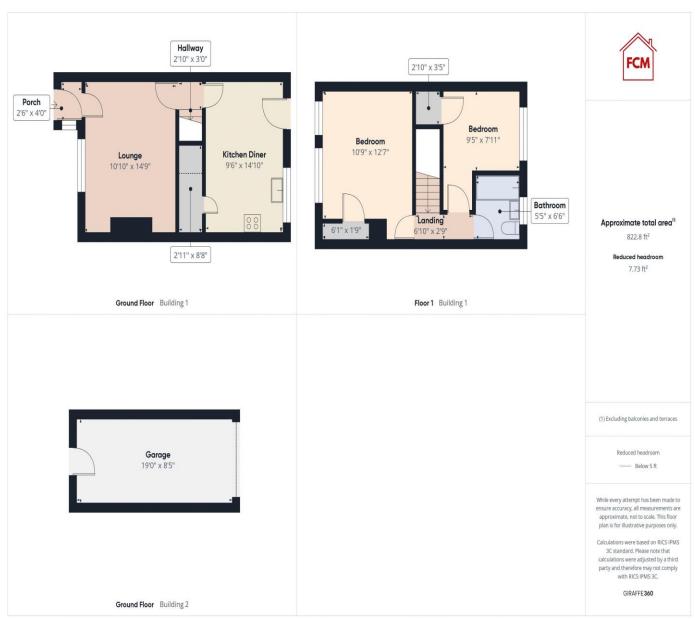

While a touch of updated decor might work wonders, this charming home boasts a modern open-plan kitchen diner and a contemporary first-floor bathroom that are both in excellent condition.

Stepping inside, you are greeted by a welcoming porch that leads to a good-sized lounge featuring an electric fire with a wooden surround and marble effect hearth - the perfect spot to unwind after a long day.

The modern kitchen offers a contemporary range of wall and base units, complemented by sleek contrasting work surfaces with matching splashbacks. A standout feature of the kitchen is the large walk-in pantry, providing ample storage solutions.

Moving upstairs, two generously proportioned double bedrooms await, each benefitting from built-in storage. The contemporary family bathroom sits conveniently between the two generous double bedrooms, which both benefit from built in storage, completing the living quarters.

Outside, the property shines with a lovely patio-style garden to the front, set back graciously from the road, while the low-maintenance rear patio enjoys the sun throughout the day and offers gated access and a garage with parking - a rare gem in this sought-after area of Seaton.