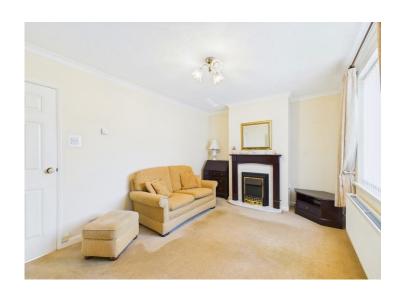

While a touch of updated decor might work wonders, this charming home boasts a modern open-plan kitchen diner and a contemporary first-floor bathroom that are both in excellent condition.

Stepping inside, you are greeted by a welcoming porch that leads to a good-sized lounge featuring an electric fire with a wooden surround and marble effect hearth - the perfect spot to unwind after a long day.