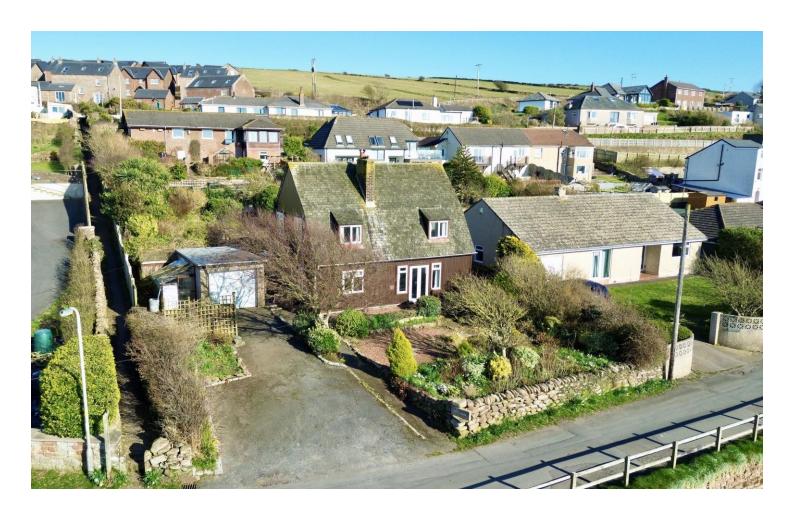

# Sea Mill Lane St. Bees, CA27 0BD

£180,000

An ideal opportunity for a renovation or perhaps a complete new self build

Quiet road, enjoys views towards the golf course

The village is famous for its long sandy beach and cliff top walks

The town of Whitehaven is just 10 minutes drive away

Spacious plot with a drive, garage and large garden

Highly sought after coastal village

Wide range of amenities including a train station

An excellent base from which to explore the Lake District

Welcome to this charming 3-bedroom detached house nestled in a highly sought-after coastal village, offering a plethora of potential for those with a creative eye.

This property is not your average fixer-upper – it's a blank canvas just waiting for someone to come and breathe new life into it. With wood construction and a spacious plot to play with, the possibilities are endless.

As you make your way down the quiet road towards the property, you'll notice the sweeping views towards the St Bees golf course. Picture yourself enjoying a cup of coffee in the morning, soaking in the serenity of the surroundings.