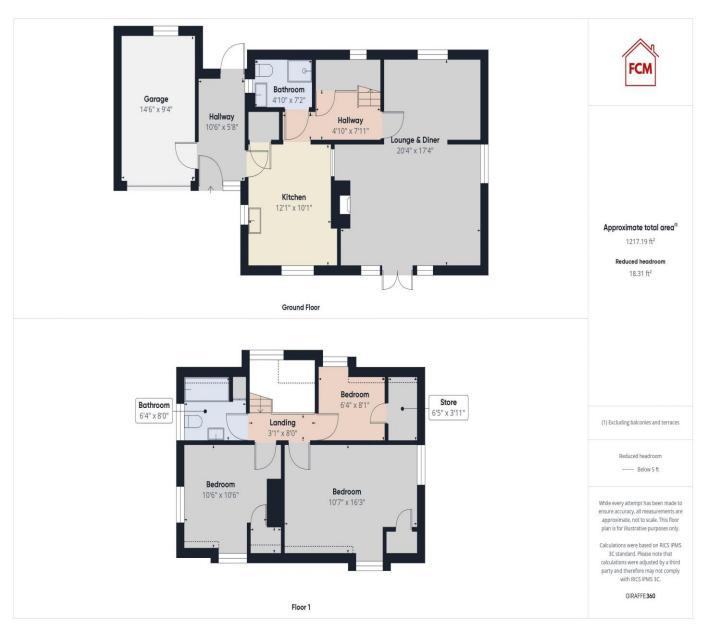

Welcome to this charming 3-bedroom detached house nestled in a highly sought-after coastal village, offering a plethora of potential for those with a creative eye.

This property is not your average fixer-upper – it's a blank canvas just waiting for someone to come and breathe new life into it. With wood construction and a spacious plot to play with, the possibilities are endless.