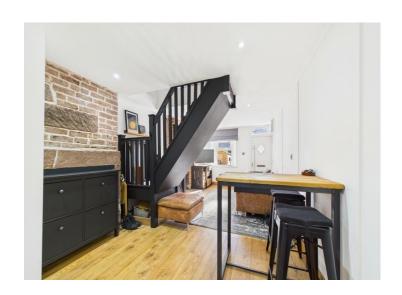

As you step inside, you'll be greeted by a delightful fusion of beautiful original features that seamlessly blend with a stylish modern interior. The ground floor boasts a superb open plan layout, with a central staircase elegantly defining the lounge and dining spaces. The sleek modern kitchen is a standout feature, with navy blue cabinets contrasting elegantly against the white worksurfaces. The lounge exudes warmth and character, featuring a soundproof panelled feature wall and a multifuel stove - ideal for those cosy nights in. The beautiful exposed sandstone chimney breast and wood effect flooring finish the tasteful decor. Meanwhile, the dining area offers practicality with fitted storage cupboards. A stylish modern shower room completes the ground floor, showcasing a fitted vanity unit and adding a touch of luxury to every-day living. Upstairs, you'll find two tastefully decorated double bedrooms, providing comfortable retreats for relaxation and rest.