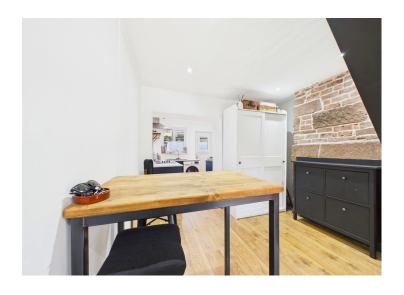

As you step inside, you'll be greeted by a delightful fusion of beautiful original features that seamlessly blend with a stylish modern interior. The ground floor boasts a superb open plan layout, with a central staircase elegantly defining the lounge and dining spaces. The sleek modern kitchen is a standout feature, with navy blue cabinets contrasting elegantly against the white worksurfaces. The lounge exudes warmth and character, featuring a soundproof panelled feature wall and a multifuel stove - ideal for those cosy nights in. The beautiful exposed sandstone chimney breast and wood effect flooring finish the tasteful decor. Meanwhile, the dining area offers practicality with fitted storage cupboards. A stylish modern shower room completes the ground floor, showcasing a fitted vanity unit and adding a touch of luxury to every-day living. Upstairs, you'll find two tastefully decorated double bedrooms, providing comfortable retreats for relaxation and rest.