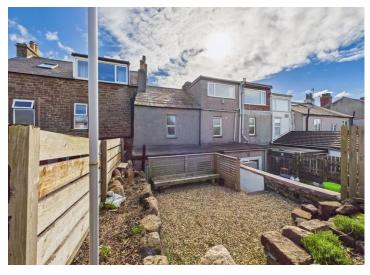

Large block paved driveway offering ample parking

Large elevated rear garden with decking

Charming cottage with lovely feature complimented by the modern finish

Stylish modern navy kitchen and shower room with fitted vanity

The property also benefits from a large elevated rear garden, featuring low maintenance gravelled areas and a fantastic fenced decked space at the rear. This outdoor oasis offers a perfect setting for al fresco dining, entertaining, or simply unwinding in the fresh air. Outside, the property boasts a large block paved driveway which provides ample off road parking. Situated just a short five-minute drive from the harbor town of Whitehaven, residents can enjoy easy access to local amenities, while also being within close reach of the enchanting Cumbrian coastline and the popular seaside village of St Bee's. Embrace a tranquil lifestyle in this sought-after location, where the fusion of modern convenience and historic charm creates a truly special place to call home.