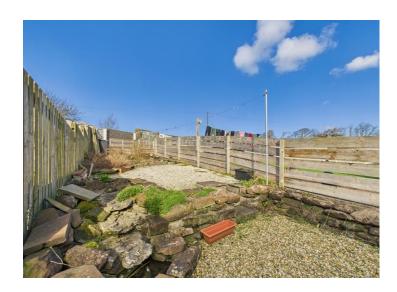

Large block paved driveway offering ample parking

Large elevated rear garden with decking

Charming cottage with lovely feature complimented by the modern finish

Stylish modern navy kitchen and shower room with fitted vanity

The property also benefits from a large elevated rear garden, featuring low maintenance gravelled areas and a fantastic fenced decked space at the rear. This outdoor oasis offers a perfect setting for al fresco dining, entertaining, or simply unwinding in the fresh air. Outside, the property boasts a large block paved driveway which provides ample off road parking. Situated just a short five-minute drive from the harbor town of Whitehaven, residents can enjoy easy access to local amenities, while also being within close reach of the enchanting Cumbrian coastline and the popular seaside village of St Bee's. Embrace a tranquil lifestyle in this sought-after location, where the fusion of modern convenience and historic charm creates a truly special place to call home.