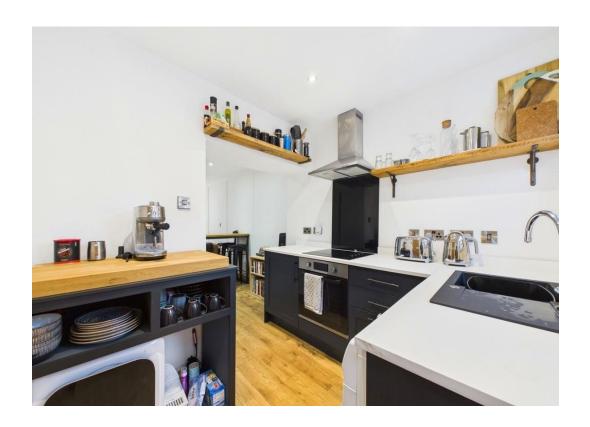

Large block paved driveway offering ample parking

Large elevated rear garden with decking

Charming cottage with lovely feature complimented by the modern finish

Stylish modern navy kitchen and shower room with fitted vanity

As you step inside, you'll be greeted by a delightful fusion of beautiful original features that seamlessly blend with a stylish modern interior. The ground floor boasts a superb open plan layout, with a central staircase elegantly defining the lounge and dining spaces. The sleek modern kitchen is a standout feature, with navy blue cabinets contrasting elegantly against the white worksurfaces. The lounge exudes warmth and character, featuring a soundproof panelled feature wall and a multifuel stove - ideal for those cosy nights in. The beautiful exposed sandstone chimney breast and wood effect flooring finish the tasteful decor. Meanwhile, the dining area offers practicality with fitted storage cupboards. A stylish modern shower room completes the ground floor, showcasing a fitted vanity unit and adding a touch of luxury to every-day living. Upstairs, you'll find two tastefully decorated double bedrooms, providing comfortable retreats for relaxation and rest.