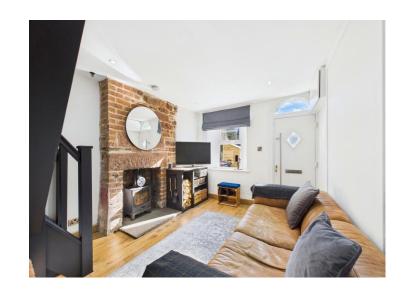

Sought after village location just a few minutes drive from Whitehaven

Lovely sandstone chimney breast with multifuel stove

Close to St Bees and picturesque coastal walks

Nestled in the heart of the picturesque village of Sandwith, this charming cottage is offered for sale with no forward chain, making it the perfect opportunity for swift and stress-free ownership.

As you step inside, you'll be greeted by a delightful fusion of beautiful original features that seamlessly blend with a stylish modern interior. The ground floor boasts a superb open plan layout, with a central staircase elegantly defining the lounge and dining spaces. The sleek modern kitchen is a standout feature, with navy blue cabinets contrasting elegantly against the white worksurfaces. The lounge exudes warmth and character, featuring a soundproof panelled feature wall and a multifuel stove - ideal for those cosy nights in. The beautiful exposed sandstone chimney breast and wood effect flooring finish the tasteful decor. Meanwhile, the dining area offers practicality with fitted storage cupboards. A stylish modern shower room completes the ground floor, showcasing a fitted vanity unit and adding a touch of luxury to every-day living. Upstairs, you'll find two tastefully decorated double bedrooms, providing comfortable retreats for relaxation and rest.