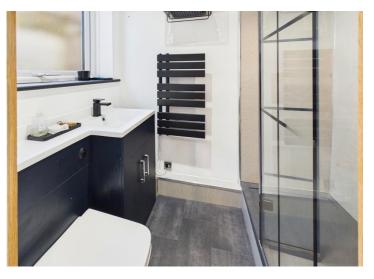

Large block paved driveway offering ample parking

Large elevated rear garden with decking

Charming cottage with lovely feature complimented by the modern finish

Stylish modern navy kitchen and shower room with fitted vanity

As you step inside, you'll be greeted by a delightful fusion of beautiful original features that seamlessly blend with a stylish modern interior. The ground floor boasts a superb open plan layout, with a central staircase elegantly defining the lounge and dining spaces. The sleek modern kitchen is a standout feature, with navy blue cabinets contrasting elegantly against the white worksurfaces. The lounge exudes warmth and character, featuring a soundproof panelled feature wall and a multifuel stove - ideal for those cosy nights in. The beautiful exposed sandstone chimney breast and wood effect flooring finish the tasteful decor. Meanwhile, the dining area offers practicality with fitted storage cupboards. A stylish modern shower room completes the ground floor, showcasing a fitted vanity unit and adding a touch of luxury to every-day living. Upstairs, you'll find two tastefully decorated double bedrooms, providing comfortable retreats for relaxation and rest.