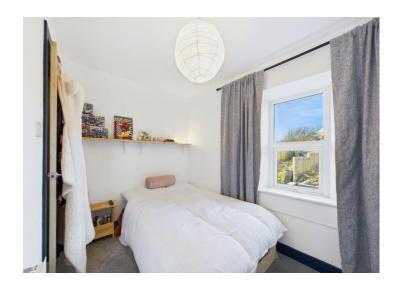

## **Geelong Terrace** Whitehaven, CA28 9UQ

£147,500

Offered for sale with no forward chain

Fantastic open plan concept to the ground floor with defined lounge and dining space

Two beautifully presented light and airy double bedrooms

As you step inside, you'll be greeted by a delightful fusion of beautiful original features that seamlessly blend with a stylish modern interior. The ground floor boasts a superb open plan layout, with a central staircase elegantly defining the lounge and dining spaces. The sleek modern kitchen is a standout feature, with navy blue cabinets contrasting elegantly against the white worksurfaces. The lounge exudes warmth and character, featuring a soundproof panelled feature wall and a multifuel stove - ideal for those cosy nights in. The beautiful exposed sandstone chimney breast and wood effect flooring finish the tasteful decor. Meanwhile, the dining area offers practicality with fitted storage cupboards. A stylish modern shower room completes the ground floor, showcasing a fitted vanity unit and adding a touch of luxury to every-day living. Upstairs, you'll find two tastefully decorated double bedrooms, providing comfortable retreats for relaxation and rest.