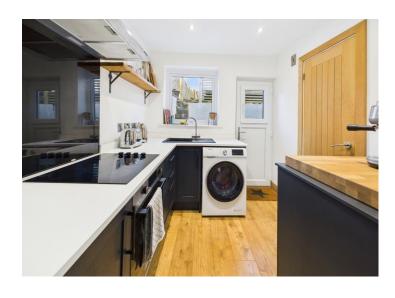

As you step inside, you'll be greeted by a delightful fusion of beautiful original features that seamlessly blend with a stylish modern interior. The ground floor boasts a superb open plan layout, with a central staircase elegantly defining the lounge and dining spaces. The sleek modern kitchen is a standout feature, with navy blue cabinets contrasting elegantly against the white worksurfaces. The lounge exudes warmth and character, featuring a soundproof panelled feature wall and a multifuel stove - ideal for those cosy nights in. The beautiful exposed sandstone chimney breast and wood effect flooring finish the tasteful decor. Meanwhile, the dining area offers practicality with fitted storage cupboards. A stylish modern shower room completes the ground floor, showcasing a fitted vanity unit and adding a touch of luxury to every-day living. Upstairs, you'll find two tastefully decorated double bedrooms, providing comfortable retreats for relaxation and rest.