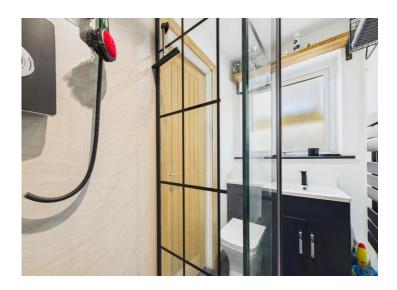

Large block paved driveway offering ample parking

Large elevated rear garden with decking

Charming cottage with lovely feature complimented by the modern finish

Stylish modern navy kitchen and shower room with fitted vanity

As you step inside, you'll be greeted by a delightful fusion of beautiful original features that seamlessly blend with a stylish modern interior. The ground floor boasts a superb open plan layout, with a central staircase elegantly defining the lounge and dining spaces. The sleek modern kitchen is a standout feature, with navy blue cabinets contrasting elegantly against the white worksurfaces. The lounge exudes warmth and character, featuring a soundproof panelled feature wall and a multifuel stove - ideal for those cosy nights in. The beautiful exposed sandstone chimney breast and wood effect flooring finish the tasteful decor. Meanwhile, the dining area offers practicality with fitted storage cupboards. A stylish modern shower room completes the ground floor, showcasing a fitted vanity unit and adding a touch of luxury to every-day living. Upstairs, you'll find two tastefully decorated double bedrooms, providing comfortable retreats for relaxation and rest.