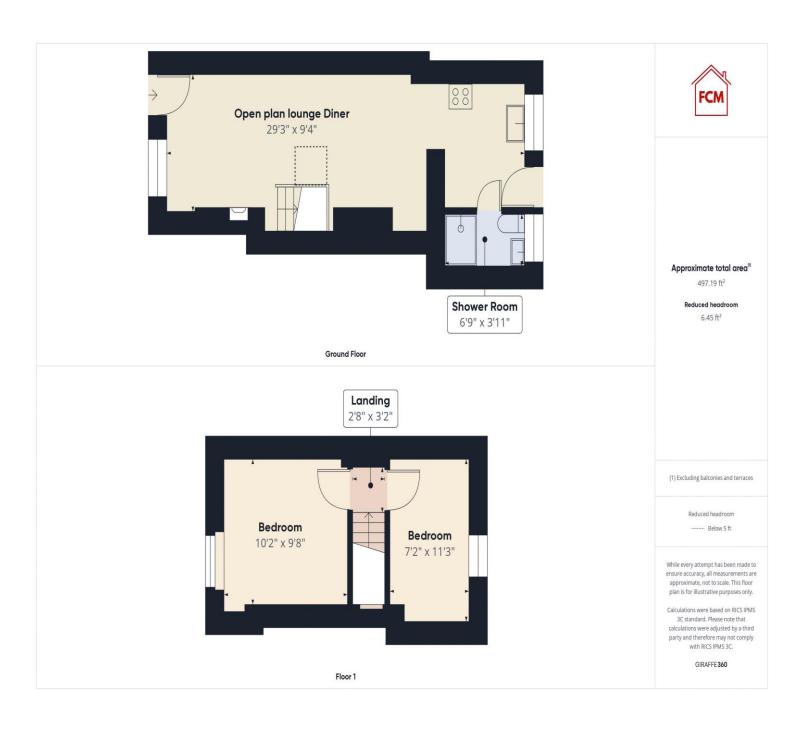

As you step inside, you'll be greeted by a delightful fusion of beautiful original features that seamlessly blend with a stylish modern interior. The ground floor boasts a superb open plan layout, with a central staircase elegantly defining the lounge and dining spaces. The sleek modern kitchen is a standout feature, with navy blue cabinets contrasting elegantly against the white worksurfaces. The lounge exudes warmth and character, featuring a soundproof panelled feature wall and a multifuel stove - ideal for those cosy nights in. The beautiful exposed sandstone chimney breast and wood effect flooring finish the tasteful decor. Meanwhile, the dining area offers practicality with fitted storage cupboards. A stylish modern shower room completes the ground floor, showcasing a fitted vanity unit and adding a touch of luxury to every-day living. Upstairs, you'll find two tastefully decorated double bedrooms, providing comfortable retreats for relaxation and rest.