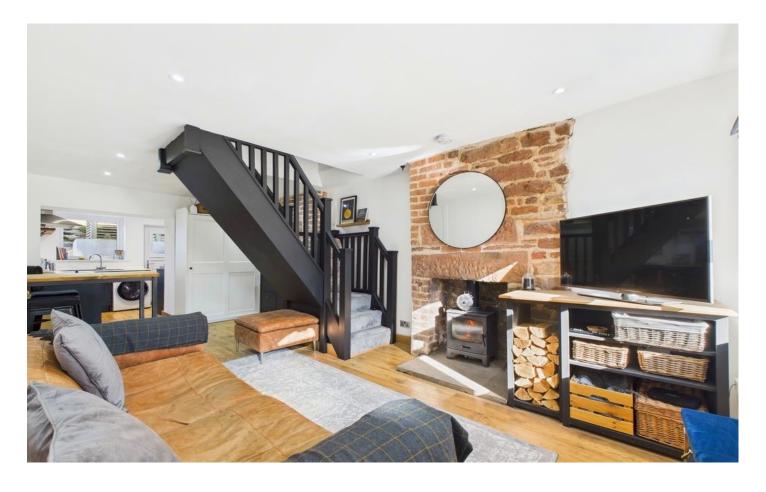

Sought after village location just a few minutes drive from Whitehaven

Lovely sandstone chimney breast with multifuel stove

Close to St Bees and picturesque coastal walks

Nestled in the heart of the picturesque village of Sandwith, this charming cottage is offered for sale with no forward chain, making it the perfect opportunity for swift and stress-free ownership.

As you step inside, you'll be greeted by a delightful fusion of beautiful original features that seamlessly blend with a stylish modern interior. The ground floor boasts a superb open plan layout, with a central staircase elegantly defining the lounge and dining spaces. The sleek modern kitchen is a standout feature, with navy blue cabinets contrasting elegantly against the white worksurfaces. The lounge exudes warmth and character, featuring a soundproof panelled feature wall and a multifuel stove - ideal for those cosy nights in. The beautiful exposed sandstone chimney breast and wood effect flooring finish the tasteful decor. Meanwhile, the dining area offers practicality with fitted storage cupboards. A stylish modern shower room completes the ground floor, showcasing a fitted vanity unit and adding a touch of luxury to every-day living. Upstairs, you'll find two tastefully decorated double bedrooms, providing comfortable retreats for relaxation and rest.