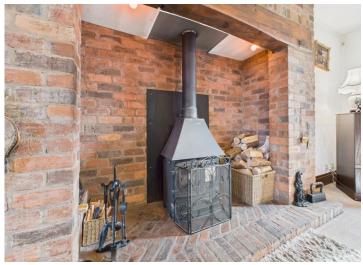

Large lounge with impressive fire place place featuring a wood burning stove

Five bedrooms, including a huge master bedroom boasting a ensuite and fabulous views

Towns of Whitehaven, Workington and Cockermouth within easy reach

Step inside and be greeted by a large lounge that exudes warmth with an impressive fireplace featuring a woodburning stove, setting the perfect ambience for cosy nights in. Move through to the separate dining room with double doors that open up to the lounge, creating a seamless flow for entertaining guests or enjoying family meals.