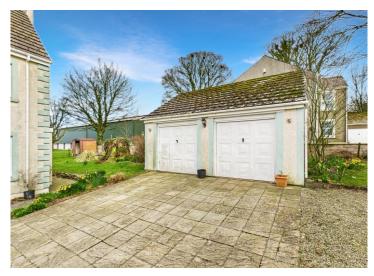

Separate dining room, good sized kitchen and separate utility room

Large drive and double garage providing plenty of parking

Enjoys countryside and fell views from both the front and rear

**Ennerdale, Crummock Water and Buttermere just a short drive away Ennerdale,** 

Outside, the property sits on a spacious plot with mature trees and is backed by fields, providing a sense of tranquillity and privacy. A large drive and double garage with a pitched roof offer ample parking and storage space for your vehicles and outdoor gear.