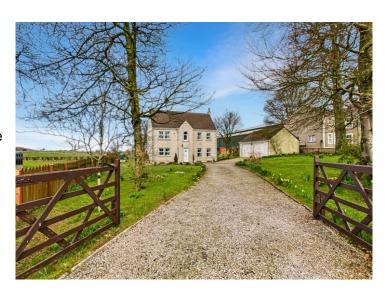

Outside, the property sits on a spacious plot with mature trees and is backed by fields, providing a sense of tranquillity and privacy. A large drive and double garage with a pitched roof offer ample parking and storage space for your vehicles and outdoor gear.