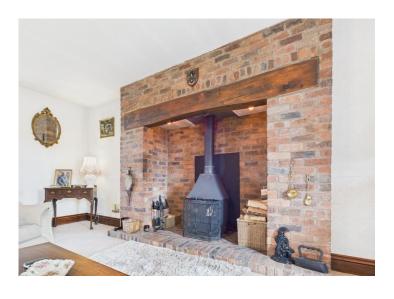

Large lounge with impressive fire place place featuring a wood burning stove

Five bedrooms, including a huge master bedroom boasting a ensuite and fabulous views

Towns of Whitehaven, Workington and Cockermouth within easy reach

Step inside and be greeted by a large lounge that exudes warmth with an impressive fireplace featuring a woodburning stove, setting the perfect ambience for cosy nights in. Move through to the separate dining room with double doors that open up to the lounge, creating a seamless flow for entertaining guests or enjoying family meals.