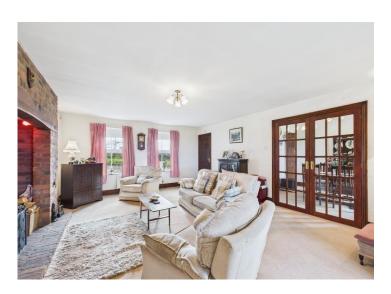

Large lounge with impressive fire place place featuring a wood burning stove

Five bedrooms, including a huge master bedroom boasting a ensuite and fabulous views

Towns of Whitehaven, Workington and Cockermouth within easy reach

Step inside and be greeted by a large lounge that exudes warmth with an impressive fireplace featuring a woodburning stove, setting the perfect ambience for cosy nights in. Move through to the separate dining room with double doors that open up to the lounge, creating a seamless flow for entertaining guests or enjoying family meals.