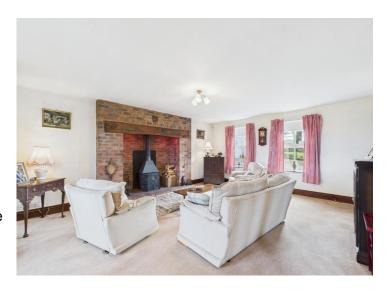

Step inside and be greeted by a large lounge that exudes warmth with an impressive fireplace featuring a woodburning stove, setting the perfect ambience for cosy nights in. Move through to the separate dining room with double doors that open up to the lounge, creating a seamless flow for entertaining guests or enjoying family meals.