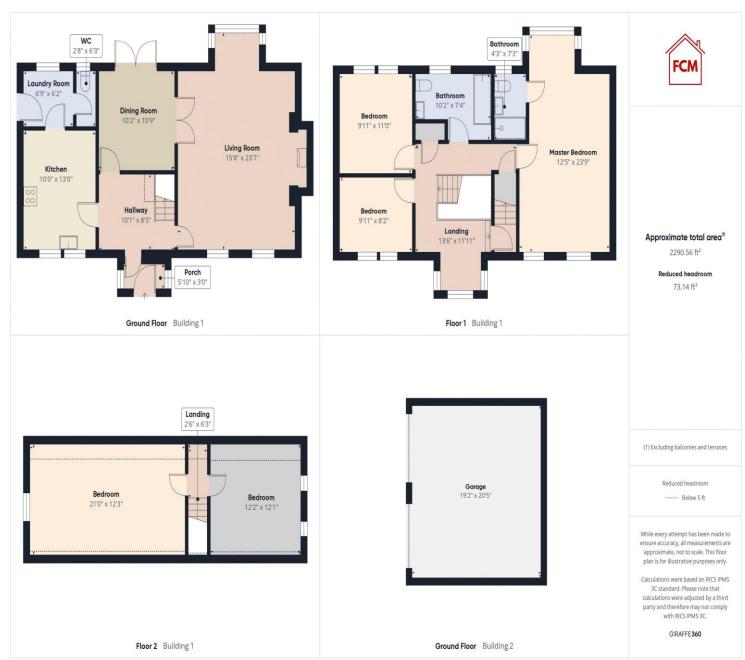

Large lounge with impressive fire place place featuring a wood burning stove

Five bedrooms, including a huge master bedroom boasting a ensuite and fabulous views

Towns of Whitehaven, Workington and Cockermouth within easy reach

Step inside and be greeted by a large lounge that exudes warmth with an impressive fireplace featuring a woodburning stove, setting the perfect ambience for cosy nights in. Move through to the separate dining room with double doors that open up to the lounge, creating a seamless flow for entertaining guests or enjoying family meals.

The generously sized kitchen enjoys ample space, complete with a separate utility room that conveniently leads to a downstairs WC. The attractive hallway and eye-catching landing add a touch of elegance to the home, making every corner a delight to discover.

When it's time to retire for the evening, make your way to one of the five bedrooms, including the huge master bedroom boasting an ensuite and fabulous views that will make waking up each morning a pleasure.

Outside, the property sits on a spacious plot with mature trees and is backed by fields, providing a sense of tranquillity and privacy. A large drive and double garage with a pitched roof offer ample parking and storage space for your vehicles and outdoor gear.