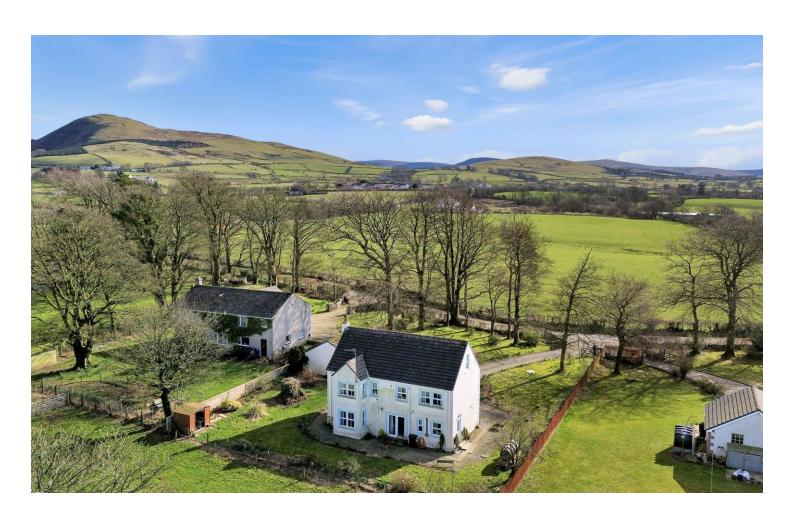

# Asby Road Asby, CA14 4SA

£485,000

An impressive five bedroom home set over three floor offering space and versatility

Nestled on the edge of the Lake Distrck National Park

Set on a spacious plot with mature trees, backed by fields

Welcome to your future home. This impressive 5-bedroom detached house is a true gem, offering space, versatility, and stunning views of the countryside and fells from both the front and rear. Nestled on the edge of the Lake District National Park, you'll find yourself just a stone's throw away from Ennerdale, Crummock Water, Buttermere, and the surrounding fells — perfect for nature enthusiasts and those who appreciate the raw beauty of the Cumbrian countryside.

Outside, the property sits on a spacious plot with mature trees and is backed by fields, providing a sense of tranquillity and privacy. A large drive and double garage with a pitched roof offer ample parking and storage space for your vehicles and outdoor gear.