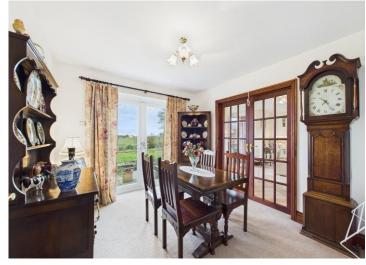

Separate dining room, good sized kitchen and separate utility room

Large drive and double garage providing plenty of parking

Enjoys countryside and fell views from both the front and rear

**Ennerdale, Crummock Water and Buttermere just a short drive away Ennerdale,** 

Step inside and be greeted by a large lounge that exudes warmth with an impressive fireplace featuring a woodburning stove, setting the perfect ambience for cosy nights in. Move through to the separate dining room with double doors that open up to the lounge, creating a seamless flow for entertaining guests or enjoying family meals.