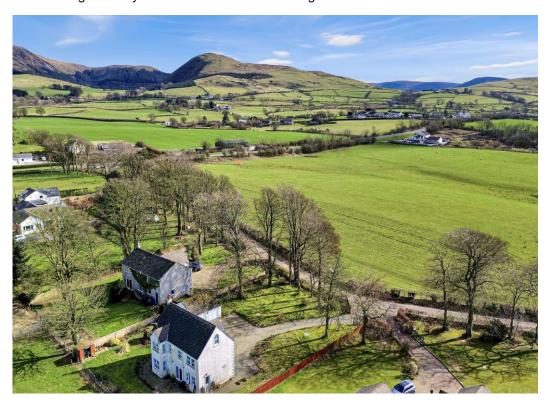

# Asby Road Asby, CA14 4SA

£485,000

An impressive five bedroom home set over three floor offering space and versatility

Nestled on the edge of the Lake Distrck National Park

Set on a spacious plot with mature trees, backed by fields

Welcome to your future home. This impressive 5-bedroom detached house is a true gem, offering space, versatility, and stunning views of the countryside and fells from both the front and rear. Nestled on the edge of the Lake District National Park, you'll find yourself just a stone's throw away from Ennerdale, Crummock Water, Buttermere, and the surrounding fells — perfect for nature enthusiasts and those who appreciate the raw beauty of the Cumbrian countryside.

Outside, the property sits on a spacious plot with mature trees and is backed by fields, providing a sense of tranquillity and privacy. A large drive and double garage with a pitched roof offer ample parking and storage space for your vehicles and outdoor gear.