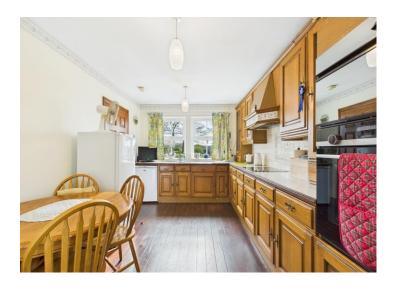

Separate dining room, good sized kitchen and separate utility room

Large drive and double garage providing plenty of parking

Enjoys countryside and fell views from both the front and rear

**Ennerdale, Crummock Water and Buttermere just a short drive away Ennerdale,** 

The generously sized kitchen enjoys ample space, complete with a separate utility room that conveniently leads to a downstairs WC. The attractive hallway and eye-catching landing add a touch of elegance to the home, making every corner a delight to discover.