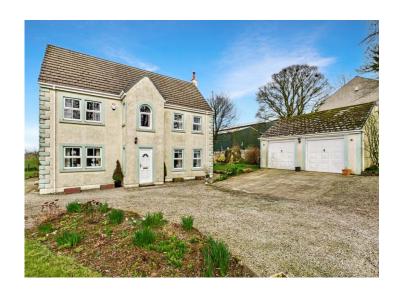

# Asby Road Asby, CA14 4SA

£485,000

An impressive five bedroom home set over three floor offering space and versatility

Nestled on the edge of the Lake Distrck National Park

Set on a spacious plot with mature trees, backed by fields

Welcome to your future home. This impressive 5-bedroom detached house is a true gem, offering space, versatility, and stunning views of the countryside and fells from both the front and rear. Nestled on the edge of the Lake District National Park, you'll find yourself just a stone's throw away from Ennerdale, Crummock Water, Buttermere, and the surrounding fells — perfect for nature enthusiasts and those who appreciate the raw beauty of the Cumbrian countryside.

Outside, the property sits on a spacious plot with mature trees and is backed by fields, providing a sense of tranquillity and privacy. A large drive and double garage with a pitched roof offer ample parking and storage space for your vehicles and outdoor gear.