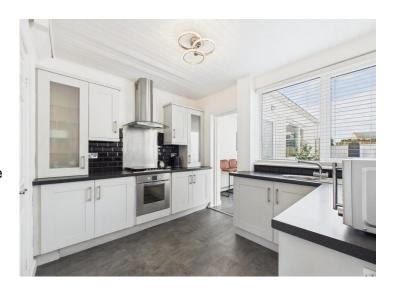

For those who love to entertain, the separate dining room opens up to a garden via patio doors, offering a versatile space to dine al fresco or simply relax in the open air. The kitchen and bathroom, both appointed with contemporary flair, add a touch of modern luxury to this welcoming home, completing a picture of comfortable living in a desirable location within walking distance of local amenities.