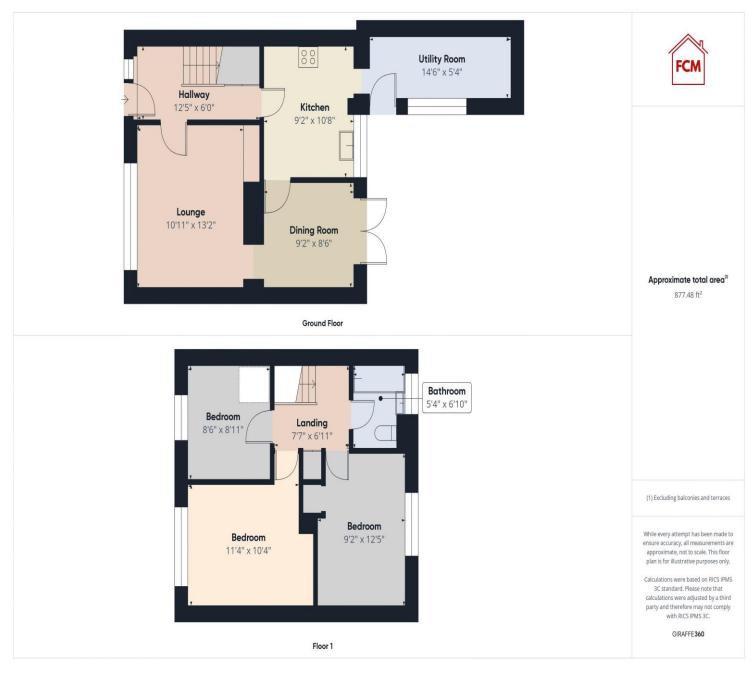

# Glenridding Walk Whitehaven, CA28 8SQ

Offers Over £129,950

Benefits from being sold with no forward chain

Three good size bedrooms, with the master enjoying the fell views

Contemporary modern kitchen and bathroom

Ideal for first time buyers couples and families

Large utility room

Spacious lounge with a stunning fell view

Separate dining room with patio doors to the garden

Popular residential area, walking distance to local amenities

For those who love to entertain, the separate dining room opens up to a garden via patio doors, offering a versatile space to dine al fresco or simply relax in the open air. The kitchen and bathroom, both appointed with contemporary flair, add a touch of modern luxury to this welcoming home, completing a picture of comfortable living in a desirable location within walking distance of local amenities.