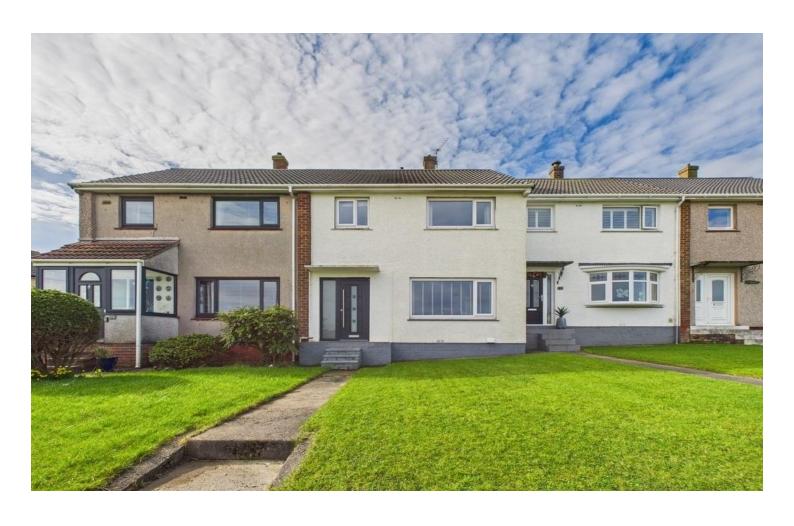

# Glenridding Walk Whitehaven, CA28 8SQ

Offers Over £129,950

Benefits from being sold with no forward chain

Three good size bedrooms, with the master enjoying the fell views

Contemporary modern kitchen and bathroom

Larger than average garden for the area, with lovely patio

Beautiful outlook with fell views

Nestled in a sought-after residential area and boasting a delightful views of the fells, this charming property is primed and ready for new owners to make it their own. With no onward chain, the convenience factor is ramped up, creating an enticing opportunity for first-time buyers, couples, and families alike. Inside, the property boasts three generously proportioned bedrooms, the master bedroom a standout with its picturesque fell views. The lounge is a haven of natural light, beautifully complemented by a modern electric fire and those same breath-taking fells outside the window.