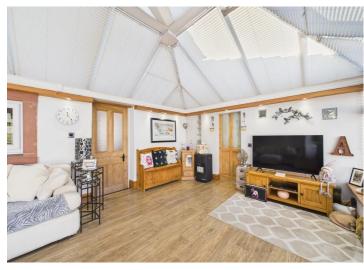

# Corkickle Whitehaven, CA28 8AA

£225,000

The property is offered for sale with no forward chain

Lovely lounge with feature fireplace and Sandstone windows either side

Large conservatory to the rear with French doors

Step inside this inviting abode to discover a welcoming, light-infused lounge with a total of 4 windows. A feature fireplace adds a touch of cosiness, while the adjoining kitchen exudes cottage-style appeal. The layout seamlessly flows into a spacious conservatory boasting panoramic garden views, serving as the perfect spot for entertaining loved ones. The property also features a handy utility room complete with a wet room shower, toilet, and Belfast sink with a unique touch—a mosaic tiled floor depicting a charming lighthouse. Ascend to the first floor to find a master bedroom flooded with natural light, a fabulous, spacious landing with plenty of storage and a stunning 4-piece bathroom suite with rolltop bath. To the second floor there are a further two double bedrooms showcasing charming, exposed ceiling beams and built-in storage, one featuring an integrated display unit with lighting.