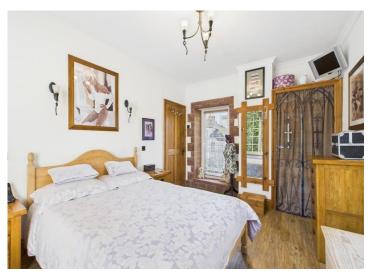

Step inside this inviting abode to discover a welcoming, light-infused lounge with a total of 4 windows. A feature fireplace adds a touch of cosiness, while the adjoining kitchen exudes cottage-style appeal. The layout seamlessly flows into a spacious conservatory boasting panoramic garden views, serving as the perfect spot for entertaining loved ones. The property also features a handy utility room complete with a wet room shower, toilet, and Belfast sink with a unique touch—a mosaic tiled floor depicting a charming lighthouse. Ascend to the first floor to find a master bedroom flooded with natural light, a fabulous, spacious landing with plenty of storage and a stunning 4-piece bathroom suite with rolltop bath. To the second floor there are a further two double bedrooms showcasing charming, exposed ceiling beams and built-in storage, one featuring an integrated display unit with lighting.