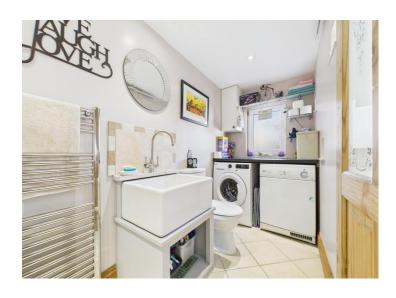

Basement level offering excellent storage solutions

Fabulous four piece bathroom suite with rolltop bath

Stunning home set over four floors

Kitchen is in great condition with separate dining area

Utility room with stylish wet room

Step inside this inviting abode to discover a welcoming, light-infused lounge with a total of 4 windows. A feature fireplace adds a touch of cosiness, while the adjoining kitchen exudes cottage-style appeal. The layout seamlessly flows into a spacious conservatory boasting panoramic garden views, serving as the perfect spot for entertaining loved ones. The property also features a handy utility room complete with a wet room shower, toilet, and Belfast sink with a unique touch—a mosaic tiled floor depicting a charming lighthouse. Ascend to the first floor to find a master bedroom flooded with natural light, a fabulous, spacious landing with plenty of storage and a stunning 4-piece bathroom suite with rolltop bath. To the second floor there are a further two double bedrooms showcasing charming, exposed ceiling beams and built-in storage, one featuring an integrated display unit with lighting.