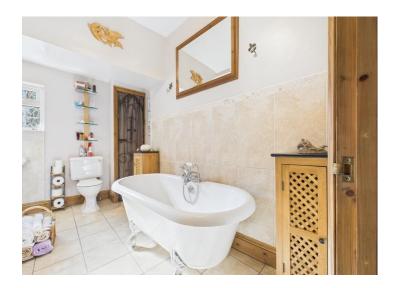

Basement level offering excellent storage solutions

Fabulous four piece bathroom suite with rolltop bath

Stunning home set over four floors

Kitchen is in great condition with separate dining area

Utility room with stylish wet room

Step inside this inviting abode to discover a welcoming, light-infused lounge with a total of 4 windows. A feature fireplace adds a touch of cosiness, while the adjoining kitchen exudes cottage-style appeal. The layout seamlessly flows into a spacious conservatory boasting panoramic garden views, serving as the perfect spot for entertaining loved ones. The property also features a handy utility room complete with a wet room shower, toilet, and Belfast sink with a unique touch—a mosaic tiled floor depicting a charming lighthouse. Ascend to the first floor to find a master bedroom flooded with natural light, a fabulous, spacious landing with plenty of storage and a stunning 4-piece bathroom suite with rolltop bath. To the second floor there are a further two double bedrooms showcasing charming, exposed ceiling beams and built-in storage, one featuring an integrated display unit with lighting.