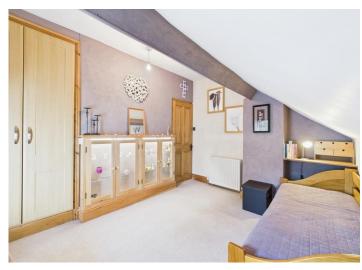

Step inside this inviting abode to discover a welcoming, light-infused lounge with a total of 4 windows. A feature fireplace adds a touch of cosiness, while the adjoining kitchen exudes cottage-style appeal. The layout seamlessly flows into a spacious conservatory boasting panoramic garden views, serving as the perfect spot for entertaining loved ones. The property also features a handy utility room complete with a wet room shower, toilet, and Belfast sink with a unique touch—a mosaic tiled floor depicting a charming lighthouse. Ascend to the first floor to find a master bedroom flooded with natural light, a fabulous, spacious landing with plenty of storage and a stunning 4-piece bathroom suite with rolltop bath. To the second floor there are a further two double bedrooms showcasing charming, exposed ceiling beams and built-in storage, one featuring an integrated display unit with lighting.