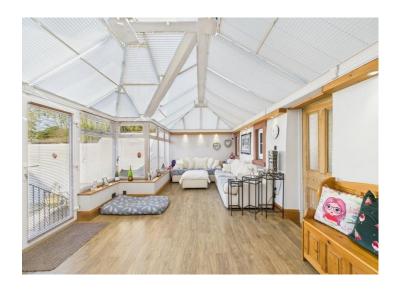

# Corkickle Whitehaven, CA28 8AA

£225,000

The property is offered for sale with no forward chain

Lovely lounge with feature fireplace and Sandstone windows either side

Large conservatory to the rear with French doors

Step inside this inviting abode to discover a welcoming, light-infused lounge with a total of 4 windows. A feature fireplace adds a touch of cosiness, while the adjoining kitchen exudes cottage-style appeal. The layout seamlessly flows into a spacious conservatory boasting panoramic garden views, serving as the perfect spot for entertaining loved ones. The property also features a handy utility room complete with a wet room shower, toilet, and Belfast sink with a unique touch—a mosaic tiled floor depicting a charming lighthouse. Ascend to the first floor to find a master bedroom flooded with natural light, a fabulous, spacious landing with plenty of storage and a stunning 4-piece bathroom suite with rolltop bath. To the second floor there are a further two double bedrooms showcasing charming, exposed ceiling beams and built-in storage, one featuring an integrated display unit with lighting.