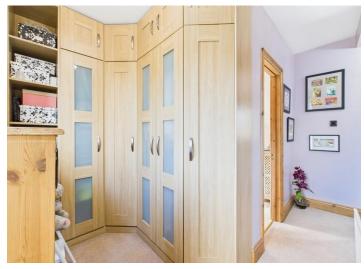

Step inside this inviting abode to discover a welcoming, light-infused lounge with a total of 4 windows. A feature fireplace adds a touch of cosiness, while the adjoining kitchen exudes cottage-style appeal. The layout seamlessly flows into a spacious conservatory boasting panoramic garden views, serving as the perfect spot for entertaining loved ones. The property also features a handy utility room complete with a wet room shower, toilet, and Belfast sink with a unique touch—a mosaic tiled floor depicting a charming lighthouse. Ascend to the first floor to find a master bedroom flooded with natural light, a fabulous, spacious landing with plenty of storage and a stunning 4-piece bathroom suite with rolltop bath. To the second floor there are a further two double bedrooms showcasing charming, exposed ceiling beams and built-in storage, one featuring an integrated display unit with lighting.