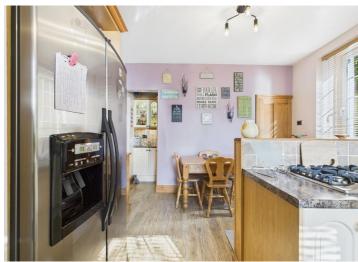

Basement level offering excellent storage solutions

Fabulous four piece bathroom suite with rolltop bath

Stunning home set over four floors

Kitchen is in great condition with separate dining area

Utility room with stylish wet room

Step inside this inviting abode to discover a welcoming, light-infused lounge with a total of 4 windows. A feature fireplace adds a touch of cosiness, while the adjoining kitchen exudes cottage-style appeal. The layout seamlessly flows into a spacious conservatory boasting panoramic garden views, serving as the perfect spot for entertaining loved ones. The property also features a handy utility room complete with a wet room shower, toilet, and Belfast sink with a unique touch—a mosaic tiled floor depicting a charming lighthouse. Ascend to the first floor to find a master bedroom flooded with natural light, a fabulous, spacious landing with plenty of storage and a stunning 4-piece bathroom suite with rolltop bath. To the second floor there are a further two double bedrooms showcasing charming, exposed ceiling beams and built-in storage, one featuring an integrated display unit with lighting.