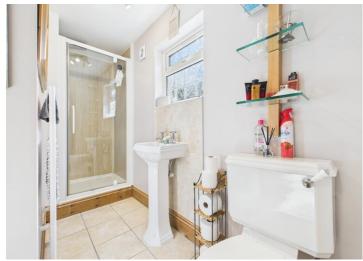

Basement level offering excellent storage solutions

Fabulous four piece bathroom suite with rolltop bath

Stunning home set over four floors

Kitchen is in great condition with separate dining area

Utility room with stylish wet room

Step inside this inviting abode to discover a welcoming, light-infused lounge with a total of 4 windows. A feature fireplace adds a touch of cosiness, while the adjoining kitchen exudes cottage-style appeal. The layout seamlessly flows into a spacious conservatory boasting panoramic garden views, serving as the perfect spot for entertaining loved ones. The property also features a handy utility room complete with a wet room shower, toilet, and Belfast sink with a unique touch—a mosaic tiled floor depicting a charming lighthouse. Ascend to the first floor to find a master bedroom flooded with natural light, a fabulous, spacious landing with plenty of storage and a stunning 4-piece bathroom suite with rolltop bath. To the second floor there are a further two double bedrooms showcasing charming, exposed ceiling beams and built-in storage, one featuring an integrated display unit with lighting.