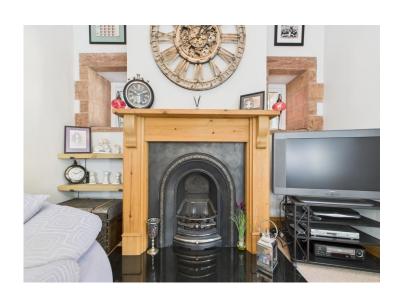

# Corkickle Whitehaven, CA28 8AA

£225,000

The property is offered for sale with no forward chain

Lovely lounge with feature fireplace and Sandstone windows either side

Large conservatory to the rear with French doors

Step inside this inviting abode to discover a welcoming, light-infused lounge with a total of 4 windows. A feature fireplace adds a touch of cosiness, while the adjoining kitchen exudes cottage-style appeal. The layout seamlessly flows into a spacious conservatory boasting panoramic garden views, serving as the perfect spot for entertaining loved ones. The property also features a handy utility room complete with a wet room shower, toilet, and Belfast sink with a unique touch—a mosaic tiled floor depicting a charming lighthouse. Ascend to the first floor to find a master bedroom flooded with natural light, a fabulous, spacious landing with plenty of storage and a stunning 4-piece bathroom suite with rolltop bath. To the second floor there are a further two double bedrooms showcasing charming, exposed ceiling beams and built-in storage, one featuring an integrated display unit with lighting.