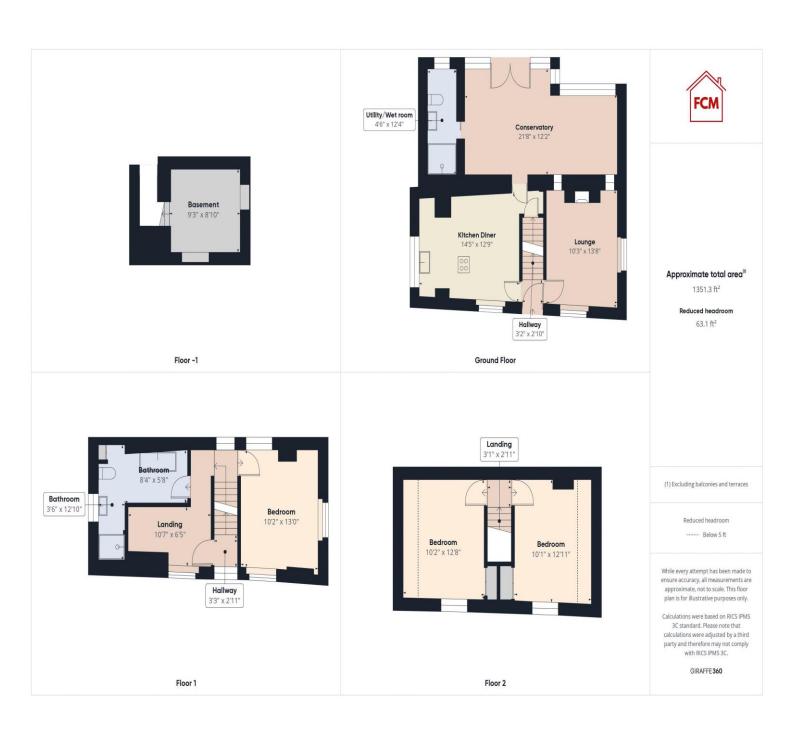

Basement level offering excellent storage solutions

Fabulous four piece bathroom suite with rolltop bath

Stunning home set over four floors

Kitchen is in great condition with separate dining area

Utility room with stylish wet room

Boasting three, beautifully presented double bedrooms

Fantastic rear garden with lovely seating area

Nestled in the heart of the sought-after Corkickle area in Whitehaven, this stunning 3-bedroom home spans an impressive 4 floors, offering a perfect blend of modern living and traditional charm. Situated just a skip away from the town centre, residents can enjoy leisurely strolls through the picturesque Crow Park or unwind at the nearby children's play area. With grocery stores a mere 5-minute walk away, convenience is at your doorstep. The town centre is also within easy reach, offering a bustling hub of amenities from shops to cosy cafes, while the close proximity to the train station, provides excellent transport links and the tranquil harbour beckons just a short 5-minute drive away.

Step inside this inviting abode to discover a welcoming, light-infused lounge with a total of 4 windows. A feature fireplace adds a touch of cosiness, while the adjoining kitchen exudes cottage-style appeal. The layout seamlessly flows into a spacious conservatory boasting panoramic garden views, serving as the perfect spot for entertaining loved ones. The property also features a handy utility room complete with a wet room shower, toilet, and Belfast sink with a unique touch—a mosaic tiled floor depicting a charming lighthouse. Ascend to the first floor to find a master bedroom flooded with natural light, a fabulous, spacious landing with plenty of storage and a stunning 4-piece bathroom suite with rolltop bath. To the second floor there are a further two double bedrooms showcasing charming, exposed ceiling beams and built-in storage, one featuring an integrated display unit with lighting.

Outside, the rear garden is a private sanctuary, basking in sunshine throughout the day. Descend from the conservatory's French doors to a meticulously landscaped outdoor oasis, adorned with flagstones and surrounding shrubs and plants adding a splash of colour, an idyllic setting for peaceful retreats. With its superb blend of character-filled interiors, modern comforts, and enchanting outdoor spaces, this Whitehaven gem offers a lifestyle of tranquillity and convenience in equal measure.