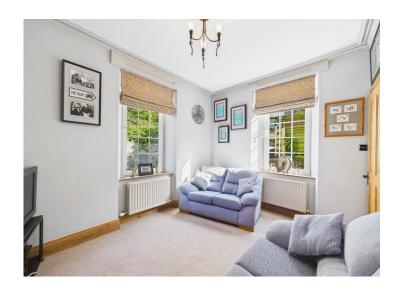

Step inside this inviting abode to discover a welcoming, light-infused lounge with a total of 4 windows. A feature fireplace adds a touch of cosiness, while the adjoining kitchen exudes cottage-style appeal. The layout seamlessly flows into a spacious conservatory boasting panoramic garden views, serving as the perfect spot for entertaining loved ones. The property also features a handy utility room complete with a wet room shower, toilet, and Belfast sink with a unique touch—a mosaic tiled floor depicting a charming lighthouse. Ascend to the first floor to find a master bedroom flooded with natural light, a fabulous, spacious landing with plenty of storage and a stunning 4-piece bathroom suite with rolltop bath. To the second floor there are a further two double bedrooms showcasing charming, exposed ceiling beams and built-in storage, one featuring an integrated display unit with lighting.