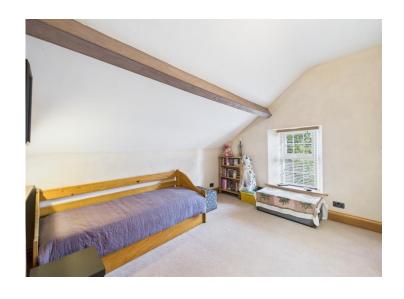

Step inside this inviting abode to discover a welcoming, light-infused lounge with a total of 4 windows. A feature fireplace adds a touch of cosiness, while the adjoining kitchen exudes cottage-style appeal. The layout seamlessly flows into a spacious conservatory boasting panoramic garden views, serving as the perfect spot for entertaining loved ones. The property also features a handy utility room complete with a wet room shower, toilet, and Belfast sink with a unique touch—a mosaic tiled floor depicting a charming lighthouse. Ascend to the first floor to find a master bedroom flooded with natural light, a fabulous, spacious landing with plenty of storage and a stunning 4-piece bathroom suite with rolltop bath. To the second floor there are a further two double bedrooms showcasing charming, exposed ceiling beams and built-in storage, one featuring an integrated display unit with lighting.