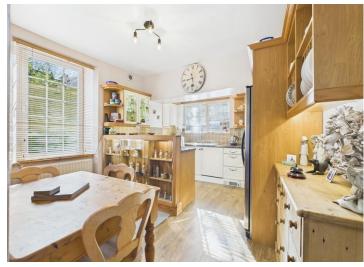

Basement level offering excellent storage solutions

Fabulous four piece bathroom suite with rolltop bath

Stunning home set over four floors

Kitchen is in great condition with separate dining area

Utility room with stylish wet room

Step inside this inviting abode to discover a welcoming, light-infused lounge with a total of 4 windows. A feature fireplace adds a touch of cosiness, while the adjoining kitchen exudes cottage-style appeal. The layout seamlessly flows into a spacious conservatory boasting panoramic garden views, serving as the perfect spot for entertaining loved ones. The property also features a handy utility room complete with a wet room shower, toilet, and Belfast sink with a unique touch—a mosaic tiled floor depicting a charming lighthouse. Ascend to the first floor to find a master bedroom flooded with natural light, a fabulous, spacious landing with plenty of storage and a stunning 4-piece bathroom suite with rolltop bath. To the second floor there are a further two double bedrooms showcasing charming, exposed ceiling beams and built-in storage, one featuring an integrated display unit with lighting.