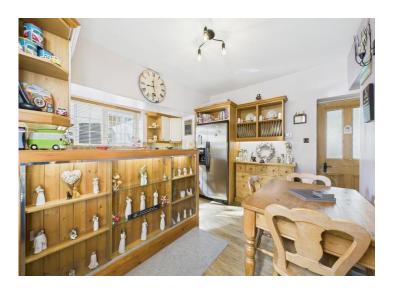

Basement level offering excellent storage solutions

Fabulous four piece bathroom suite with rolltop bath

Stunning home set over four floors

Kitchen is in great condition with separate dining area

Utility room with stylish wet room

Step inside this inviting abode to discover a welcoming, light-infused lounge with a total of 4 windows. A feature fireplace adds a touch of cosiness, while the adjoining kitchen exudes cottage-style appeal. The layout seamlessly flows into a spacious conservatory boasting panoramic garden views, serving as the perfect spot for entertaining loved ones. The property also features a handy utility room complete with a wet room shower, toilet, and Belfast sink with a unique touch—a mosaic tiled floor depicting a charming lighthouse. Ascend to the first floor to find a master bedroom flooded with natural light, a fabulous, spacious landing with plenty of storage and a stunning 4-piece bathroom suite with rolltop bath. To the second floor there are a further two double bedrooms showcasing charming, exposed ceiling beams and built-in storage, one featuring an integrated display unit with lighting.