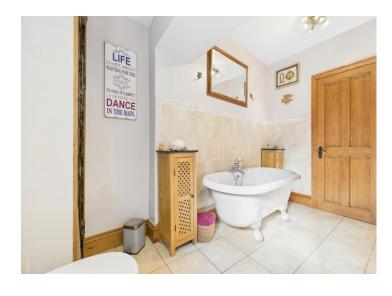

Basement level offering excellent storage solutions

Fabulous four piece bathroom suite with rolltop bath

Stunning home set over four floors

Kitchen is in great condition with separate dining area

Utility room with stylish wet room

Step inside this inviting abode to discover a welcoming, light-infused lounge with a total of 4 windows. A feature fireplace adds a touch of cosiness, while the adjoining kitchen exudes cottage-style appeal. The layout seamlessly flows into a spacious conservatory boasting panoramic garden views, serving as the perfect spot for entertaining loved ones. The property also features a handy utility room complete with a wet room shower, toilet, and Belfast sink with a unique touch—a mosaic tiled floor depicting a charming lighthouse. Ascend to the first floor to find a master bedroom flooded with natural light, a fabulous, spacious landing with plenty of storage and a stunning 4-piece bathroom suite with rolltop bath. To the second floor there are a further two double bedrooms showcasing charming, exposed ceiling beams and built-in storage, one featuring an integrated display unit with lighting.