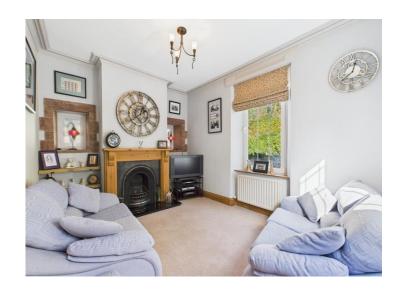

Step inside this inviting abode to discover a welcoming, light-infused lounge with a total of 4 windows. A feature fireplace adds a touch of cosiness, while the adjoining kitchen exudes cottage-style appeal. The layout seamlessly flows into a spacious conservatory boasting panoramic garden views, serving as the perfect spot for entertaining loved ones. The property also features a handy utility room complete with a wet room shower, toilet, and Belfast sink with a unique touch—a mosaic tiled floor depicting a charming lighthouse. Ascend to the first floor to find a master bedroom flooded with natural light, a fabulous, spacious landing with plenty of storage and a stunning 4-piece bathroom suite with rolltop bath. To the second floor there are a further two double bedrooms showcasing charming, exposed ceiling beams and built-in storage, one featuring an integrated display unit with lighting.