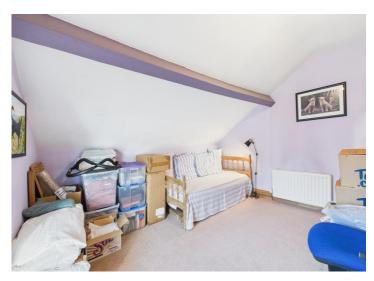

Step inside this inviting abode to discover a welcoming, light-infused lounge with a total of 4 windows. A feature fireplace adds a touch of cosiness, while the adjoining kitchen exudes cottage-style appeal. The layout seamlessly flows into a spacious conservatory boasting panoramic garden views, serving as the perfect spot for entertaining loved ones. The property also features a handy utility room complete with a wet room shower, toilet, and Belfast sink with a unique touch—a mosaic tiled floor depicting a charming lighthouse. Ascend to the first floor to find a master bedroom flooded with natural light, a fabulous, spacious landing with plenty of storage and a stunning 4-piece bathroom suite with rolltop bath. To the second floor there are a further two double bedrooms showcasing charming, exposed ceiling beams and built-in storage, one featuring an integrated display unit with lighting.