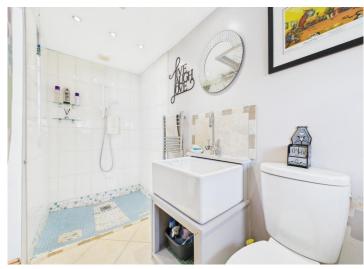

Basement level offering excellent storage solutions

Fabulous four piece bathroom suite with rolltop bath

Stunning home set over four floors

Kitchen is in great condition with separate dining area

Utility room with stylish wet room

Step inside this inviting abode to discover a welcoming, light-infused lounge with a total of 4 windows. A feature fireplace adds a touch of cosiness, while the adjoining kitchen exudes cottage-style appeal. The layout seamlessly flows into a spacious conservatory boasting panoramic garden views, serving as the perfect spot for entertaining loved ones. The property also features a handy utility room complete with a wet room shower, toilet, and Belfast sink with a unique touch—a mosaic tiled floor depicting a charming lighthouse. Ascend to the first floor to find a master bedroom flooded with natural light, a fabulous, spacious landing with plenty of storage and a stunning 4-piece bathroom suite with rolltop bath. To the second floor there are a further two double bedrooms showcasing charming, exposed ceiling beams and built-in storage, one featuring an integrated display unit with lighting.