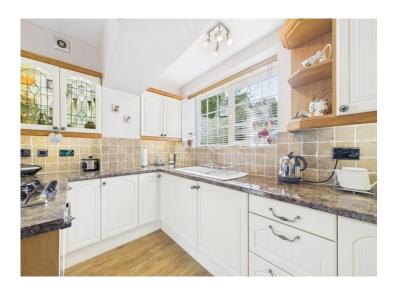

Basement level offering excellent storage solutions

Fabulous four piece bathroom suite with rolltop bath

Stunning home set over four floors

Kitchen is in great condition with separate dining area

Utility room with stylish wet room

Step inside this inviting abode to discover a welcoming, light-infused lounge with a total of 4 windows. A feature fireplace adds a touch of cosiness, while the adjoining kitchen exudes cottage-style appeal. The layout seamlessly flows into a spacious conservatory boasting panoramic garden views, serving as the perfect spot for entertaining loved ones. The property also features a handy utility room complete with a wet room shower, toilet, and Belfast sink with a unique touch—a mosaic tiled floor depicting a charming lighthouse. Ascend to the first floor to find a master bedroom flooded with natural light, a fabulous, spacious landing with plenty of storage and a stunning 4-piece bathroom suite with rolltop bath. To the second floor there are a further two double bedrooms showcasing charming, exposed ceiling beams and built-in storage, one featuring an integrated display unit with lighting.