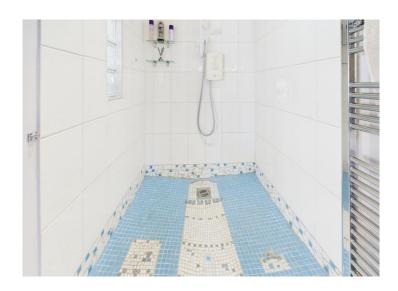

Basement level offering excellent storage solutions

Fabulous four piece bathroom suite with rolltop bath

Stunning home set over four floors

Kitchen is in great condition with separate dining area

Utility room with stylish wet room

Step inside this inviting abode to discover a welcoming, light-infused lounge with a total of 4 windows. A feature fireplace adds a touch of cosiness, while the adjoining kitchen exudes cottage-style appeal. The layout seamlessly flows into a spacious conservatory boasting panoramic garden views, serving as the perfect spot for entertaining loved ones. The property also features a handy utility room complete with a wet room shower, toilet, and Belfast sink with a unique touch—a mosaic tiled floor depicting a charming lighthouse. Ascend to the first floor to find a master bedroom flooded with natural light, a fabulous, spacious landing with plenty of storage and a stunning 4-piece bathroom suite with rolltop bath. To the second floor there are a further two double bedrooms showcasing charming, exposed ceiling beams and built-in storage, one featuring an integrated display unit with lighting.