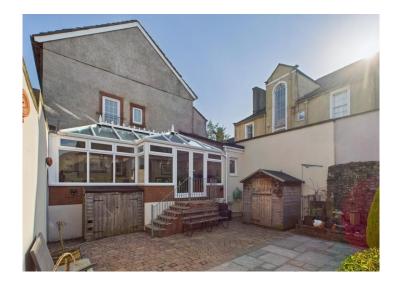

Step inside this inviting abode to discover a welcoming, light-infused lounge with a total of 4 windows. A feature fireplace adds a touch of cosiness, while the adjoining kitchen exudes cottage-style appeal. The layout seamlessly flows into a spacious conservatory boasting panoramic garden views, serving as the perfect spot for entertaining loved ones. The property also features a handy utility room complete with a wet room shower, toilet, and Belfast sink with a unique touch—a mosaic tiled floor depicting a charming lighthouse. Ascend to the first floor to find a master bedroom flooded with natural light, a fabulous, spacious landing with plenty of storage and a stunning 4-piece bathroom suite with rolltop bath. To the second floor there are a further two double bedrooms showcasing charming, exposed ceiling beams and built-in storage, one featuring an integrated display unit with lighting.

Outside, the rear garden is a private sanctuary, basking in sunshine throughout the day. Descend from the conservatory's French doors to a meticulously landscaped outdoor oasis, adorned with flagstones and surrounding shrubs and plants adding a splash of colour, an idyllic setting for peaceful retreats. With its superb blend of character-filled interiors, modern comforts, and enchanting outdoor spaces, this Whitehaven gem offers a lifestyle of tranquillity and convenience in equal measure.