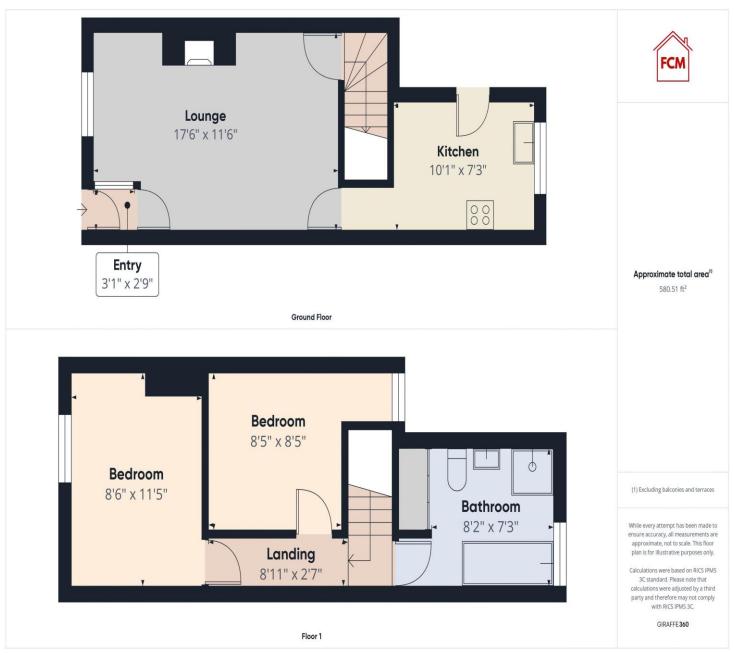

# **Yeowartville**Workington, CA14 2BX

£67,000

Offered for sale with no forward chain

First floor bathroom with four peice suite

Close to train and bus station

Quiet no through traffic street

Two double bedrooms

The property boasts two generous double bedrooms and a first-floor bathroom featuring a four-piece suite — perfect for those relaxing bubble baths! Its location is the cherry on top, with local amenities just a stone's throw away, plus easy access to the train and bus stations for hassle-free commuting. And with its potential as a buy-to-let investment or a starter home for first-time buyers, this home truly offers the best of both worlds.