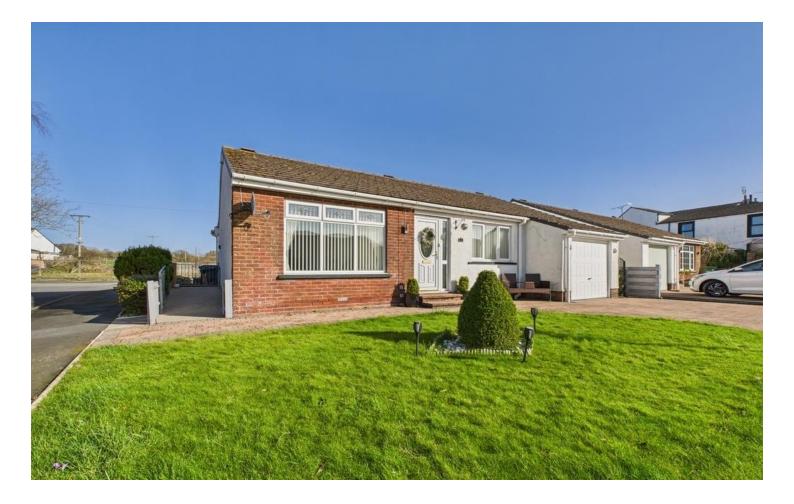

Beech Grove Seaton, CA14 1PZ

£250,000

| Beautifully presented detached bungalow                   | Three double bedrooms                              |
|-----------------------------------------------------------|----------------------------------------------------|
| Lovely corner plot with beautifully<br>maintained gardens | Sought after village location                      |
| Walking distance to local amenities                       | Block paved driveway and garage                    |
| Good size kitchen diner                                   | Lovely light and airy lounge                       |
| Good transport links to neighbouring towns                | Contemporary modern bathroom with four piece suite |
|                                                           |                                                    |

Nestled in the heart of a popular village, in a closed cul-de-sac, this beautifully presented detached bungalow is the epitome of comfortable living. Step inside to be greeted by tasteful decor throughout, offering a peaceful retreat from the hustle and bustle of daily life. Boasting three good size double bedrooms, there is ample space for relaxation and rest. The lovely light and spacious lounge, featuring a charming bay window, provides the perfect spot for unwinding with a good book or hosting guests for a cosy evening in. The good size kitchen offers functionality with space for a table and chairs to enjoy family meals or entertain friends and there is a contemporary bathroom with four piece suite. Outside, the property sits on a large corner plot, surrounded by enchanting gardens both front and rear, with new fences recently added. Imagine sipping your morning coffee on the patio as you soak in the sun. Additional features include a block paved driveway and garage, providing convenience and security for your vehicles.