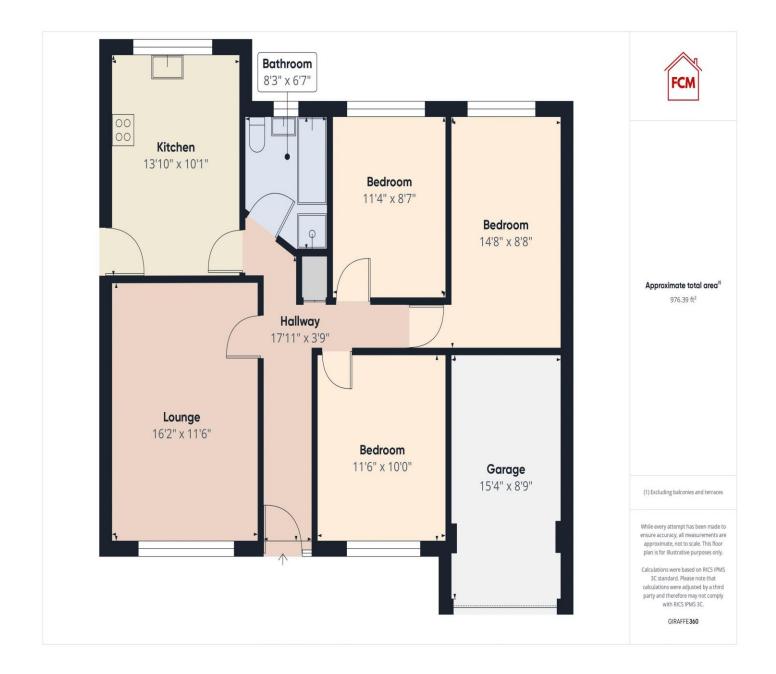

Nestled in the heart of a popular village, in a closed cul-de-sac, this beautifully presented detached bungalow is the epitome of comfortable living. Step inside to be greeted by tasteful decor throughout, offering a peaceful retreat from the hustle and bustle of daily life. Boasting three good size double bedrooms, there is ample space for relaxation and rest. The lovely light and spacious lounge, featuring a charming bay window, provides the perfect spot for unwinding with a good book or hosting guests for a cosy evening in. The good size kitchen offers functionality with space for a table and chairs to enjoy family meals or entertain friends and there is a contemporary bathroom with four piece suite. Outside, the property sits on a large corner plot, surrounded by enchanting gardens both front and rear, with new fences recently added. Imagine sipping your morning coffee on the patio as you soak in the sun. Additional features include a block paved driveway and garage, providing convenience and security for your vehicles.