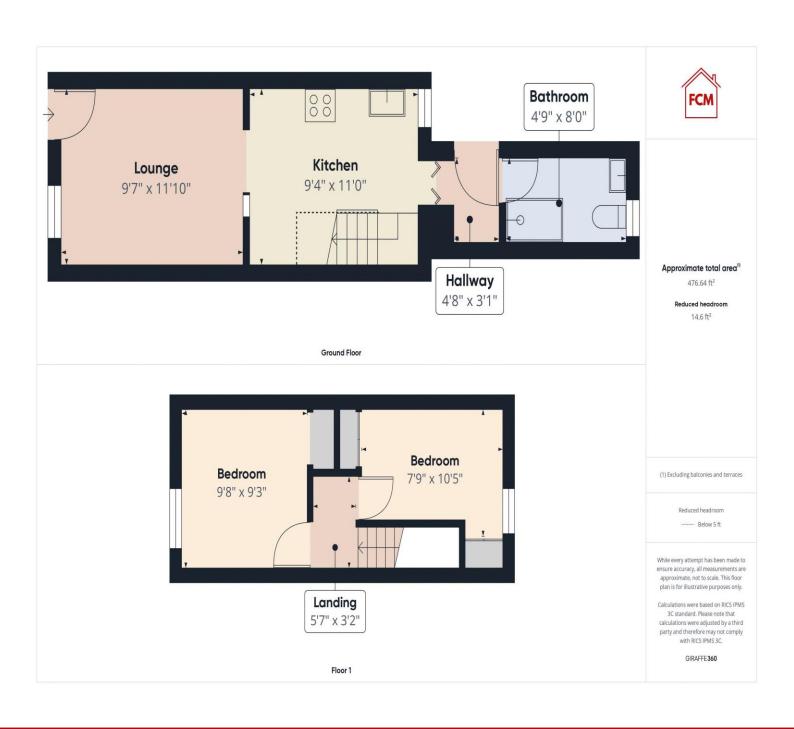

Step inside to find a light and airy lounge that seamlessly flows into the contemporary kitchen, complete with integrated appliances and a cosy dining space tucked neatly under the stairs. The ground floor boasts a convenient modern shower room and a rear hall with plumbing for a washing machine. Upstairs, two well presented double bedrooms await, with modern neutral decor and offering lovely outlooks, promising restful nights and lazy mornings.