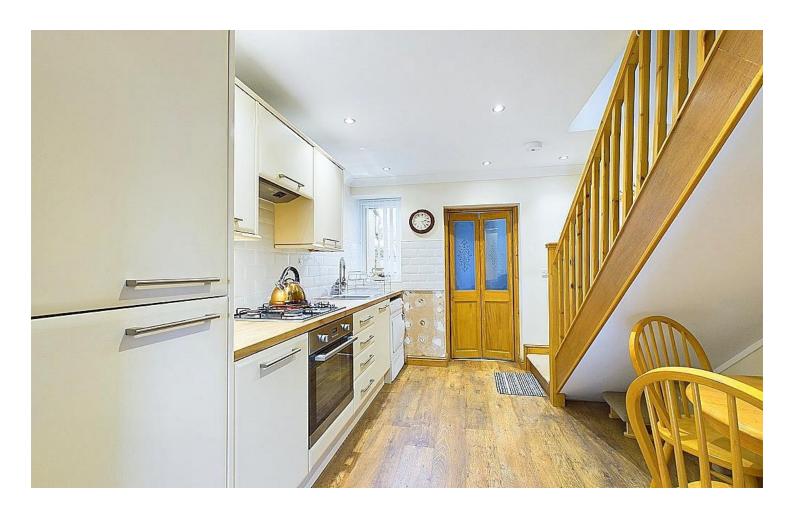

Step inside to find a light and airy lounge that seamlessly flows into the contemporary kitchen, complete with integrated appliances and a cosy dining space tucked neatly under the stairs. The ground floor boasts a convenient modern shower room and a rear hall with plumbing for a washing machine. Upstairs, two well presented double bedrooms await, with modern neutral decor and offering lovely outlooks, promising restful nights and lazy mornings.