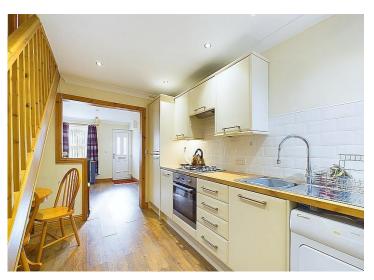

Step inside to find a light and airy lounge that seamlessly flows into the contemporary kitchen, complete with integrated appliances and a cosy dining space tucked neatly under the stairs. The ground floor boasts a convenient modern shower room and a rear hall with plumbing for a washing machine. Upstairs, two well presented double bedrooms await, with modern neutral decor and offering lovely outlooks, promising restful nights and lazy mornings.