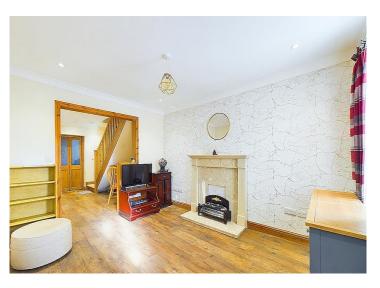

Step inside to find a light and airy lounge that seamlessly flows into the contemporary kitchen, complete with integrated appliances and a cosy dining space tucked neatly under the stairs. The ground floor boasts a convenient modern shower room and a rear hall with plumbing for a washing machine. Upstairs, two well presented double bedrooms await, with modern neutral decor and offering lovely outlooks, promising restful nights and lazy mornings.