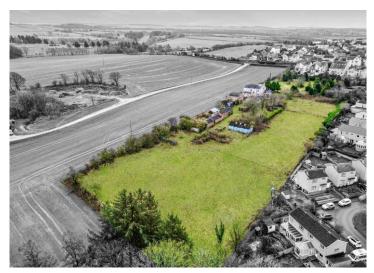

Property feels semi-rural with the benefits of being close to the town centre

Set on three acres of land, with several outbuildings

The grounds feature stables, perfect for horse lovers

A total of three first floor bathrooms plus two ground floor WC's

The property is set on a generous three acres of land, and is perfect for nature lovers and equestrian enthusiasts alike. Perfectly suited for horse lovers the grounds feature stables and several outbuildings, for storage or additional uses. The expansive grounds provide ample space for riding, training or grazing, making it an ideal setting for equestrian activities. This fantastic property offers endless possibilities for outdoor activities or hobby farming.