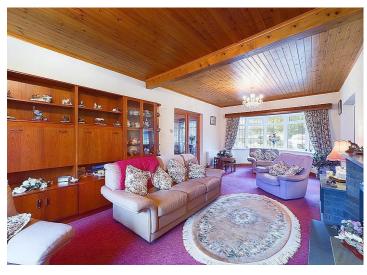

Property has its own private lane and plenty of parking

Discover your dream countryside retreat with all the benefits of being close to the town centre. This expansive farmhouse is nestled on the outskirts of Workington and boasts four spacious bedrooms with plenty of natural light and four bathrooms, providing ample space for family and guests. With three inviting reception rooms, there's plenty of room to relax and entertain.

The property benefits from a large front porch and a hallway to rival most living spaces. This substantial farmhouse offers a tremendous amount of space inside and out, with a wealth of charm and original features.