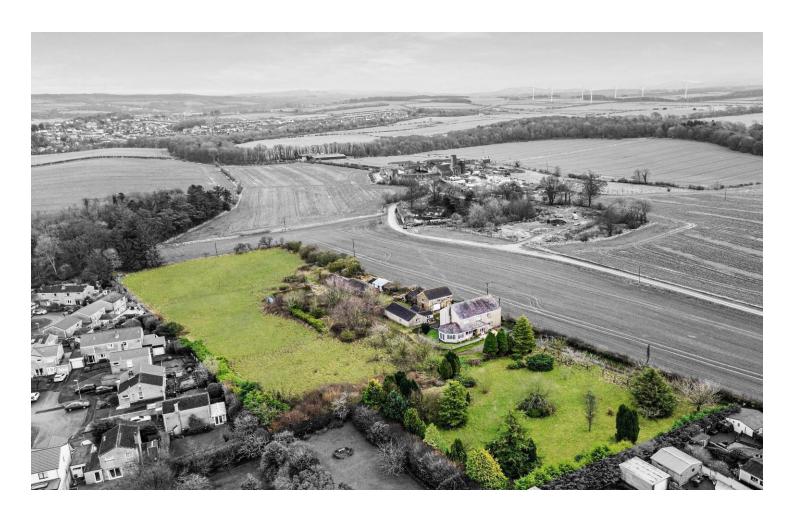

Property feels semi-rural with the benefits of being close to the town centre

Set on three acres of land, with several outbuildings

The grounds feature stables, perfect for horse lovers

A total of three first floor bathrooms plus two ground floor WC's

Property has its own private lane and plenty of parking

Discover your dream countryside retreat with all the benefits of being close to the town centre. This expansive farmhouse is nestled on the outskirts of Workington and boasts four spacious bedrooms with plenty of natural light and four bathrooms, providing ample space for family and guests. With three inviting reception rooms, there's plenty of room to relax and entertain.

The property is set on a generous three acres of land, and is perfect for nature lovers and equestrian enthusiasts alike. Perfectly suited for horse lovers the grounds feature stables and several outbuildings, for storage or additional uses. The expansive grounds provide ample space for riding, training or grazing, making it an ideal setting for equestrian activities. This fantastic property offers endless possibilities for outdoor activities or hobby farming.