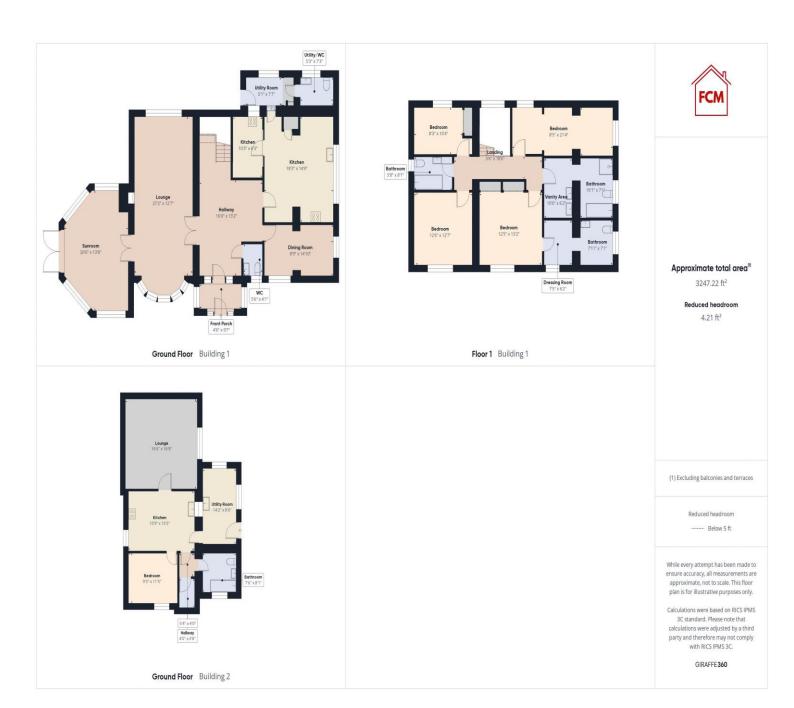

## **High Street**Workington, CA14 4EX

Offers Over £500,000

Substantial farmhouse, set on the outskirts of Workington

Four spacious double bedrooms with lovely countryside views

Large, dual aspect lounge plus dining room and sunroom

Property feels semi-rural with the benefits of being close to the town centre

Set on three acres of land, with several outbuildings

The grounds feature stables, perfect for horse lovers

A total of three first floor bathrooms plus two ground floor WC's

The property benefits from a large front porch and a hallway to rival most living spaces. This substantial farmhouse offers a tremendous amount of space inside and out, with a wealth of charm and original features.