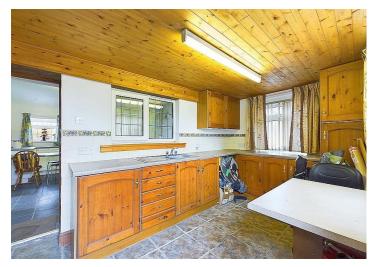

Property has its own private lane and plenty of parking

Discover your dream countryside retreat with all the benefits of being close to the town centre. This expansive farmhouse is nestled on the outskirts of Workington and boasts four spacious bedrooms with plenty of natural light and four bathrooms, providing ample space for family and guests. With three inviting reception rooms, there's plenty of room to relax and entertain.

The property benefits from a large front porch and a hallway to rival most living spaces. This substantial farmhouse offers a tremendous amount of space inside and out, with a wealth of charm and original features.