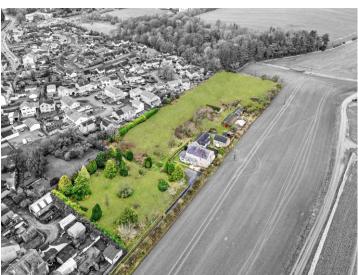

Property feels semi-rural with the benefits of being close to the town centre

Set on three acres of land, with several outbuildings

The grounds feature stables, perfect for horse lovers

A total of three first floor bathrooms plus two ground floor WC's

The property is set on a generous three acres of land, and is perfect for nature lovers and equestrian enthusiasts alike. Perfectly suited for horse lovers the grounds feature stables and several outbuildings, for storage or additional uses. The expansive grounds provide ample space for riding, training or grazing, making it an ideal setting for equestrian activities. This fantastic property offers endless possibilities for outdoor activities or hobby farming.