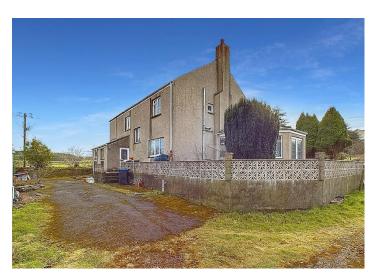

## **High Street**Workington, CA14 4EX

Offers Over £500,000

Substantial farmhouse, set on the outskirts of Workington

Four spacious double bedrooms with lovely countryside views

Large, dual aspect lounge plus dining room and sunroom

Property has its own private lane and plenty of parking

Discover your dream countryside retreat with all the benefits of being close to the town centre. This expansive farmhouse is nestled on the outskirts of Workington and boasts four spacious bedrooms with plenty of natural light and four bathrooms, providing ample space for family and guests. With three inviting reception rooms, there's plenty of room to relax and entertain.

The property benefits from a large front porch and a hallway to rival most living spaces. This substantial farmhouse offers a tremendous amount of space inside and out, with a wealth of charm and original features.