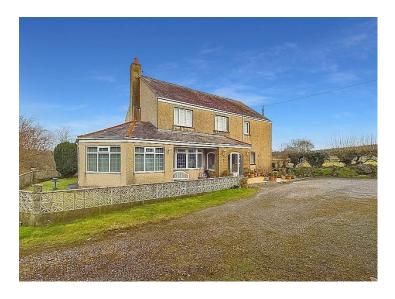

## **High Street**Workington, CA14 4EX

Offers Over £500,000

Substantial farmhouse, set on the outskirts of Workington

Four spacious double bedrooms with lovely countryside views

Large, dual aspect lounge plus dining room and sunroom

Property has its own private lane and plenty of parking

Discover your dream countryside retreat with all the benefits of being close to the town centre. This expansive farmhouse is nestled on the outskirts of Workington and boasts four spacious bedrooms with plenty of natural light and four bathrooms, providing ample space for family and guests. With three inviting reception rooms, there's plenty of room to relax and entertain.

The property benefits from a large front porch and a hallway to rival most living spaces. This substantial farmhouse offers a tremendous amount of space inside and out, with a wealth of charm and original features.