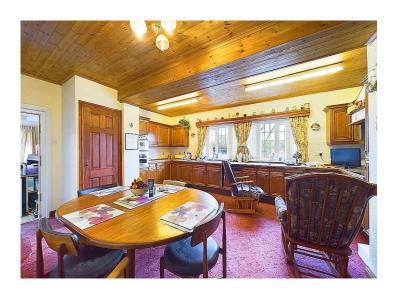

Property has its own private lane and plenty of parking

Discover your dream countryside retreat with all the benefits of being close to the town centre. This expansive farmhouse is nestled on the outskirts of Workington and boasts four spacious bedrooms with plenty of natural light and four bathrooms, providing ample space for family and guests. With three inviting reception rooms, there's plenty of room to relax and entertain.

The property benefits from a large front porch and a hallway to rival most living spaces. This substantial farmhouse offers a tremendous amount of space inside and out, with a wealth of charm and original features.