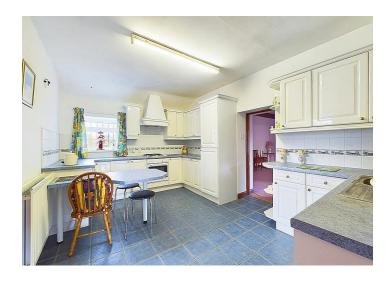

Property has its own private lane and plenty of parking

Discover your dream countryside retreat with all the benefits of being close to the town centre. This expansive farmhouse is nestled on the outskirts of Workington and boasts four spacious bedrooms with plenty of natural light and four bathrooms, providing ample space for family and guests. With three inviting reception rooms, there's plenty of room to relax and entertain.

The property benefits from a large front porch and a hallway to rival most living spaces. This substantial farmhouse offers a tremendous amount of space inside and out, with a wealth of charm and original features.