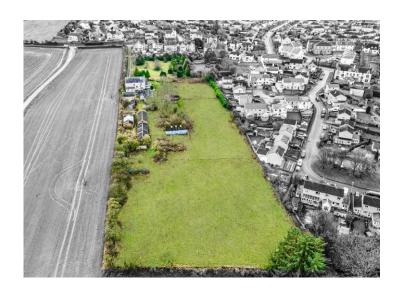

Property feels semi-rural with the benefits of being close to the town centre

Set on three acres of land, with several outbuildings

The grounds feature stables, perfect for horse lovers

A total of three first floor bathrooms plus two ground floor WC's

The property is set on a generous three acres of land, and is perfect for nature lovers and equestrian enthusiasts alike. Perfectly suited for horse lovers the grounds feature stables and several outbuildings, for storage or additional uses. The expansive grounds provide ample space for riding, training or grazing, making it an ideal setting for equestrian activities. This fantastic property offers endless possibilities for outdoor activities or hobby farming.