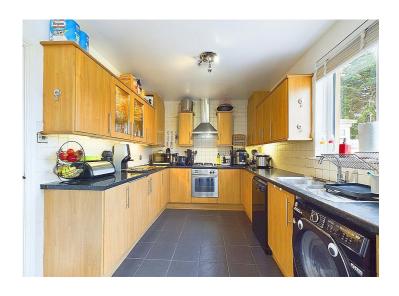

Large open plan kitchen diner with patio doors

Lovely rear garden with decking seating area

Nestled in the sought-after area of Whitehaven, this charming three-bedroom semi-detached home is a gem waiting to be discovered. The large open plan kitchen diner is an absolute delight, featuring patio doors that lead out to the well-maintained patio and garden - perfect for hosting summer barbeques or simply enjoying a morning coffee in the sunshine. With a sizeable driveway, gated access, and a detached garage, parking will never be a hassle, leaving you with more time to appreciate everything this property has to offer. Situated close to various schools, this home is not only perfect for families but also suits first-time buyers and couples looking for a cosy retreat with the convenience of amenities in easy reach.

Step inside to find a large light and spacious lounge which exudes a sense of warmth and comfort, with a cosy fireplace beckoning you to unwind and make yourself at home. To the first floor there is contemporary modern first-floor bathroom, ideal for relaxing after a long day, conveniently located by the the three good size bedrooms. As you make your way outside, the large garden invites you to bask in the fresh air and soak up the sunshine. Complete with a relaxing decking area, an elevated seating spot, a well-maintained lawn, and a charming patio, this outdoor space is a true sanctuary. Wander around the garden and discover the pond to rear. Off-road parking leading to the garage ensures that your vehicles are safe and secure, giving you peace of mind as you settle into your new home. Don't miss the chance to make this property your own and create lasting memories in a place you'll be proud to call home.