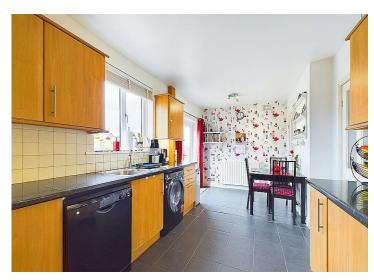

Large open plan kitchen diner with patio doors

Lovely rear garden with decking seating area

Nestled in the sought-after area of Whitehaven, this charming three-bedroom semi-detached home is a gem waiting to be discovered. The large open plan kitchen diner is an absolute delight, featuring patio doors that lead out to the well-maintained patio and garden - perfect for hosting summer barbeques or simply enjoying a morning coffee in the sunshine. With a sizeable driveway, gated access, and a detached garage, parking will never be a hassle, leaving you with more time to appreciate everything this property has to offer. Situated close to various schools, this home is not only perfect for families but also suits first-time buyers and couples looking for a cosy retreat with the convenience of amenities in easy reach.

Step inside to find a large light and spacious lounge which exudes a sense of warmth and comfort, with a cosy fireplace beckoning you to unwind and make yourself at home. To the first floor there is contemporary modern first-floor bathroom, ideal for relaxing after a long day, conveniently located by the the three good size bedrooms. As you make your way outside, the large garden invites you to bask in the fresh air and soak up the sunshine. Complete with a relaxing decking area, an elevated seating spot, a well-maintained lawn, and a charming patio, this outdoor space is a true sanctuary. Wander around the garden and discover the pond to rear. Off-road parking leading to the garage ensures that your vehicles are safe and secure, giving you peace of mind as you settle into your new home. Don't miss the chance to make this property your own and create lasting memories in a place you'll be proud to call home.