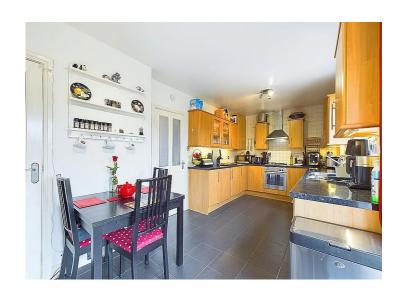

Large open plan kitchen diner with patio doors

Lovely rear garden with decking seating area

Nestled in the sought-after area of Whitehaven, this charming three-bedroom semi-detached home is a gem waiting to be discovered. The large open plan kitchen diner is an absolute delight, featuring patio doors that lead out to the well-maintained patio and garden - perfect for hosting summer barbeques or simply enjoying a morning coffee in the sunshine. With a sizeable driveway, gated access, and a detached garage, parking will never be a hassle, leaving you with more time to appreciate everything this property has to offer. Situated close to various schools, this home is not only perfect for families but also suits first-time buyers and couples looking for a cosy retreat with the convenience of amenities in easy reach.

Step inside to find a large light and spacious lounge which exudes a sense of warmth and comfort, with a cosy fireplace beckoning you to unwind and make yourself at home. To the first floor there is contemporary modern first-floor bathroom, ideal for relaxing after a long day, conveniently located by the the three good size bedrooms. As you make your way outside, the large garden invites you to bask in the fresh air and soak up the sunshine. Complete with a relaxing decking area, an elevated seating spot, a well-maintained lawn, and a charming patio, this outdoor space is a true sanctuary. Wander around the garden and discover the pond to rear. Off-road parking leading to the garage ensures that your vehicles are safe and secure, giving you peace of mind as you settle into your new home. Don't miss the chance to make this property your own and create lasting memories in a place you'll be proud to call home.