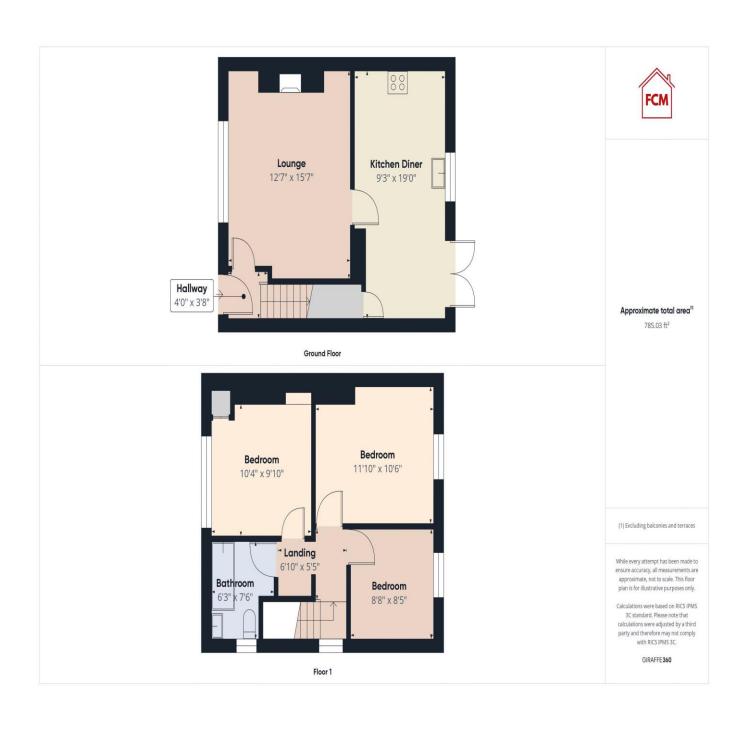

Step inside to find a large light and spacious lounge which exudes a sense of warmth and comfort, with a cosy fireplace beckoning you to unwind and make yourself at home. To the first floor there is contemporary modern first-floor bathroom, ideal for relaxing after a long day, conveniently located by the the three good size bedrooms. As you make your way outside, the large garden invites you to bask in the fresh air and soak up the sunshine. Complete with a relaxing decking area, an elevated seating spot, a well-maintained lawn, and a charming patio, this outdoor space is a true sanctuary. Wander around the garden and discover the pond to rear. Off-road parking leading to the garage ensures that your vehicles are safe and secure, giving you peace of mind as you settle into your new home. Don't miss the chance to make this property your own and create lasting memories in a place you'll be proud to call home.

## **ACCOMMODATION**