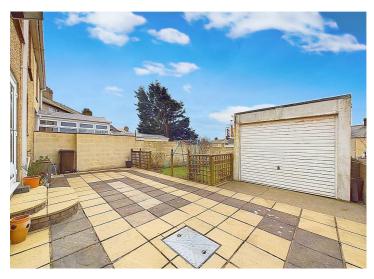

Large open plan kitchen diner with patio doors

Lovely rear garden with decking seating area

Nestled in the sought-after area of Whitehaven, this charming three-bedroom semi-detached home is a gem waiting to be discovered. The large open plan kitchen diner is an absolute delight, featuring patio doors that lead out to the well-maintained patio and garden - perfect for hosting summer barbeques or simply enjoying a morning coffee in the sunshine. With a sizeable driveway, gated access, and a detached garage, parking will never be a hassle, leaving you with more time to appreciate everything this property has to offer. Situated close to various schools, this home is not only perfect for families but also suits first-time buyers and couples looking for a cosy retreat with the convenience of amenities in easy reach.

Step inside to find a large light and spacious lounge which exudes a sense of warmth and comfort, with a cosy fireplace beckoning you to unwind and make yourself at home. To the first floor there is contemporary modern first-floor bathroom, ideal for relaxing after a long day, conveniently located by the the three good size bedrooms. As you make your way outside, the large garden invites you to bask in the fresh air and soak up the sunshine. Complete with a relaxing decking area, an elevated seating spot, a well-maintained lawn, and a charming patio, this outdoor space is a true sanctuary. Wander around the garden and discover the pond to rear. Off-road parking leading to the garage ensures that your vehicles are safe and secure, giving you peace of mind as you settle into your new home. Don't miss the chance to make this property your own and create lasting memories in a place you'll be proud to call home.