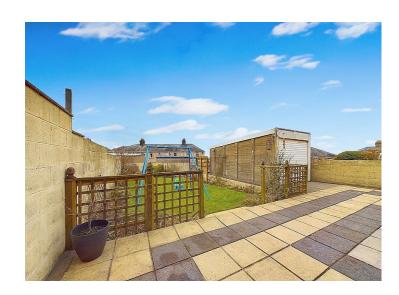

Large open plan kitchen diner with patio doors

Lovely rear garden with decking seating area

Nestled in the sought-after area of Whitehaven, this charming three-bedroom semi-detached home is a gem waiting to be discovered. The large open plan kitchen diner is an absolute delight, featuring patio doors that lead out to the well-maintained patio and garden - perfect for hosting summer barbeques or simply enjoying a morning coffee in the sunshine. With a sizeable driveway, gated access, and a detached garage, parking will never be a hassle, leaving you with more time to appreciate everything this property has to offer. Situated close to various schools, this home is not only perfect for families but also suits first-time buyers and couples looking for a cosy retreat with the convenience of amenities in easy reach.

Step inside to find a large light and spacious lounge which exudes a sense of warmth and comfort, with a cosy fireplace beckoning you to unwind and make yourself at home. To the first floor there is contemporary modern first-floor bathroom, ideal for relaxing after a long day, conveniently located by the the three good size bedrooms. As you make your way outside, the large garden invites you to bask in the fresh air and soak up the sunshine. Complete with a relaxing decking area, an elevated seating spot, a well-maintained lawn, and a charming patio, this outdoor space is a true sanctuary. Wander around the garden and discover the pond to rear. Off-road parking leading to the garage ensures that your vehicles are safe and secure, giving you peace of mind as you settle into your new home. Don't miss the chance to make this property your own and create lasting memories in a place you'll be proud to call home.