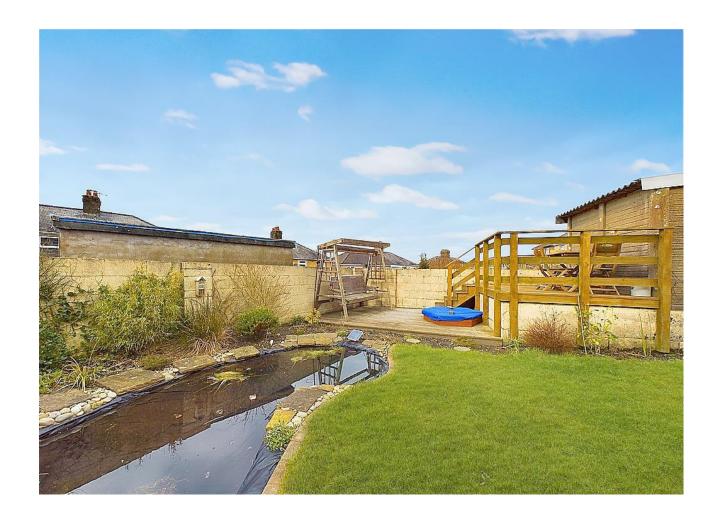

Large open plan kitchen diner with patio doors

Lovely rear garden with decking seating area

Nestled in the sought-after area of Whitehaven, this charming three-bedroom semi-detached home is a gem waiting to be discovered. The large open plan kitchen diner is an absolute delight, featuring patio doors that lead out to the well-maintained patio and garden - perfect for hosting summer barbeques or simply enjoying a morning coffee in the sunshine. With a sizeable driveway, gated access, and a detached garage, parking will never be a hassle, leaving you with more time to appreciate everything this property has to offer. Situated close to various schools, this home is not only perfect for families but also suits first-time buyers and couples looking for a cosy retreat with the convenience of amenities in easy reach.

Step inside to find a large light and spacious lounge which exudes a sense of warmth and comfort, with a cosy fireplace beckoning you to unwind and make yourself at home. To the first floor there is contemporary modern first-floor bathroom, ideal for relaxing after a long day, conveniently located by the the three good size bedrooms. As you make your way outside, the large garden invites you to bask in the fresh air and soak up the sunshine. Complete with a relaxing decking area, an elevated seating spot, a well-maintained lawn, and a charming patio, this outdoor space is a true sanctuary. Wander around the garden and discover the pond to rear. Off-road parking leading to the garage ensures that your vehicles are safe and secure, giving you peace of mind as you settle into your new home. Don't miss the chance to make this property your own and create lasting memories in a place you'll be proud to call home.