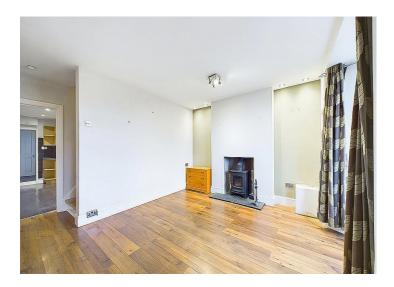

Deceptively spacious traditional terraced home

Contemporary Kitchen diner

Stylish modern shower room with lovely vanity unit

Walking distance to local amenities

Prepare to be impressed by this deceptively spacious traditional terraced home located in a quiet residential area on the outskirts of Maryport town centre. Step inside to discover a spacious, well-presented lounge featuring a charming wood burner, setting the perfect ambience for cosy nights in. The large contemporary fitted kitchen has space for table and chairs and features solid wood wall and base units and fitted oven and hob, complete with a separate utility space for added convenience. The stylish modern shower room, which has been recently updated, also benefits from underfloor heating, boasts a walk-in shower and a generously sized vanity unit – the ideal place to unwind.