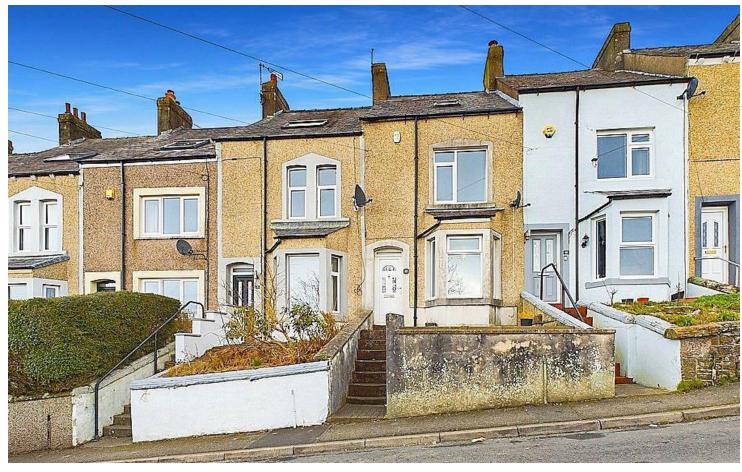

# **Ewanrigg Brow Maryport, CA15 7QU**

£109,950

Offered for sale with no forward chain

Set over three floors with four good size bedrooms

Spacious lounge with wood burner

Ideal for first time buyers, couples and families

Deceptively spacious traditional terraced home

Contemporary Kitchen diner

Stylish modern shower room with lovely vanity unit

Walking distance to local amenities

Prepare to be impressed by this deceptively spacious traditional terraced home located in a quiet residential area on the outskirts of Maryport town centre. Step inside to discover a spacious, well-presented lounge featuring a charming wood burner, setting the perfect ambience for cosy nights in. The large contemporary fitted kitchen has space for table and chairs and features solid wood wall and base units and fitted oven and hob, complete with a separate utility space for added convenience. The stylish modern shower room, which has been recently updated, also benefits from underfloor heating, boasts a walk-in shower and a generously sized vanity unit – the ideal place to unwind.

Spread across three floors, this property offers four good-sized bedrooms, making it the perfect abode for first-time buyers, couples, and families alike. Enjoy the convenience of being within walking distance to local amenities and the picturesque harbour.

Offered for sale with no forward chain, this home also features a low-maintenance rear yard, with gated access and useful storage shed.

This property truly offers the best of both worlds – a peaceful location within easy reach of all the conveniences of town living. Don't miss out on the opportunity to make this charming property your new home!