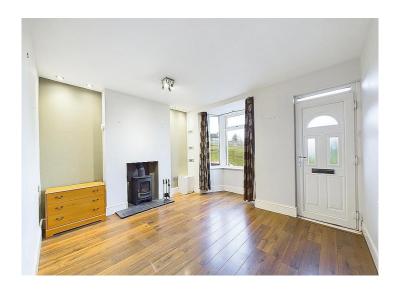

Deceptively spacious traditional terraced home

Contemporary Kitchen diner

Stylish modern shower room with lovely vanity unit

Walking distance to local amenities

Prepare to be impressed by this deceptively spacious traditional terraced home located in a quiet residential area on the outskirts of Maryport town centre. Step inside to discover a spacious, well-presented lounge featuring a charming wood burner, setting the perfect ambience for cosy nights in. The large contemporary fitted kitchen has space for table and chairs and features solid wood wall and base units and fitted oven and hob, complete with a separate utility space for added convenience. The stylish modern shower room, which has been recently updated, also benefits from underfloor heating, boasts a walk-in shower and a generously sized vanity unit – the ideal place to unwind.