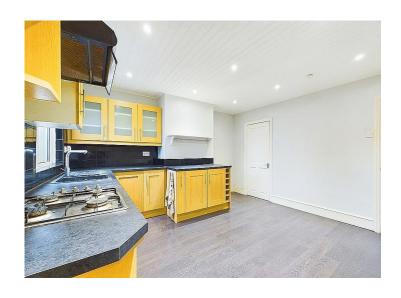

Deceptively spacious traditional terraced home

Contemporary Kitchen diner

Stylish modern shower room with lovely vanity unit

Walking distance to local amenities

Prepare to be impressed by this deceptively spacious traditional terraced home located in a quiet residential area on the outskirts of Maryport town centre. Step inside to discover a spacious, well-presented lounge featuring a charming wood burner, setting the perfect ambience for cosy nights in. The large contemporary fitted kitchen has space for table and chairs and features solid wood wall and base units and fitted oven and hob, complete with a separate utility space for added convenience. The stylish modern shower room, which has been recently updated, also benefits from underfloor heating, boasts a walk-in shower and a generously sized vanity unit – the ideal place to unwind.