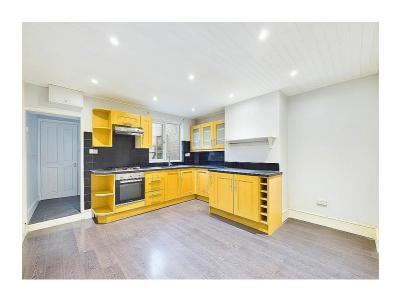

Deceptively spacious traditional terraced home

Contemporary Kitchen diner

Stylish modern shower room with lovely vanity unit

Walking distance to local amenities

Prepare to be impressed by this deceptively spacious traditional terraced home located in a quiet residential area on the outskirts of Maryport town centre. Step inside to discover a spacious, well-presented lounge featuring a charming wood burner, setting the perfect ambience for cosy nights in. The large contemporary fitted kitchen has space for table and chairs and features solid wood wall and base units and fitted oven and hob, complete with a separate utility space for added convenience. The stylish modern shower room, which has been recently updated, also benefits from underfloor heating, boasts a walk-in shower and a generously sized vanity unit – the ideal place to unwind.