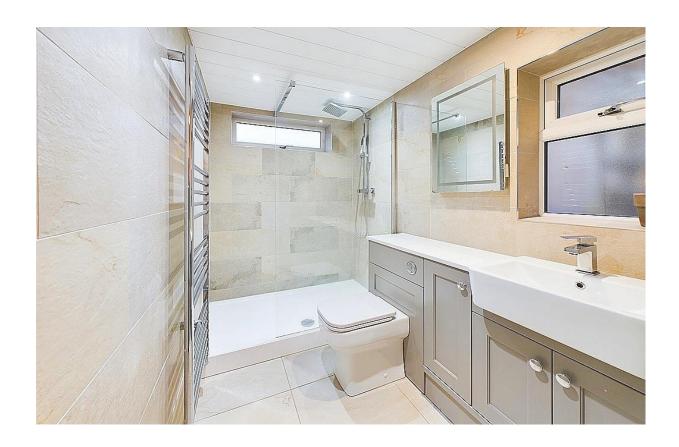

Deceptively spacious traditional terraced home

Contemporary Kitchen diner

Stylish modern shower room with lovely vanity unit

Walking distance to local amenities

Prepare to be impressed by this deceptively spacious traditional terraced home located in a quiet residential area on the outskirts of Maryport town centre. Step inside to discover a spacious, well-presented lounge featuring a charming wood burner, setting the perfect ambience for cosy nights in. The large contemporary fitted kitchen has space for table and chairs and features solid wood wall and base units and fitted oven and hob, complete with a separate utility space for added convenience. The stylish modern shower room, which has been recently updated, also benefits from underfloor heating, boasts a walk-in shower and a generously sized vanity unit – the ideal place to unwind.