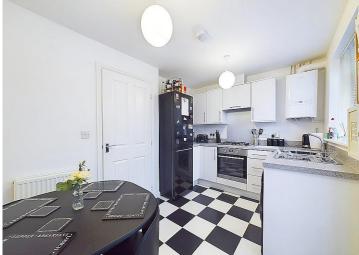

Numerous shops, butchers and post office are within easy reach

Modern kitchen and diner with French doors leading out to the garden

Stylish bathroom, master en suite plus downstairs WC

Driveway and garage provide plenty of storage

Walking distance to the harbour

Beckstone Primary School and train station within easy reach

Nestled in a popular, relatively new development, this inviting 3-bedroom semi-detached house is the epitome of a ready-to-move-into home. The property exudes a welcoming atmosphere, making it an ideal choice for a family seeking comfort or a professional couple in pursuit of a stylish home. Step inside to be greeted by a spacious, tastefully decorated lounge, perfect for cosy evenings in or hosting gatherings with loved ones. The modern kitchen and diner offer a culinary haven, complete with French doors leading out to the garden, flooding the space with natural light.