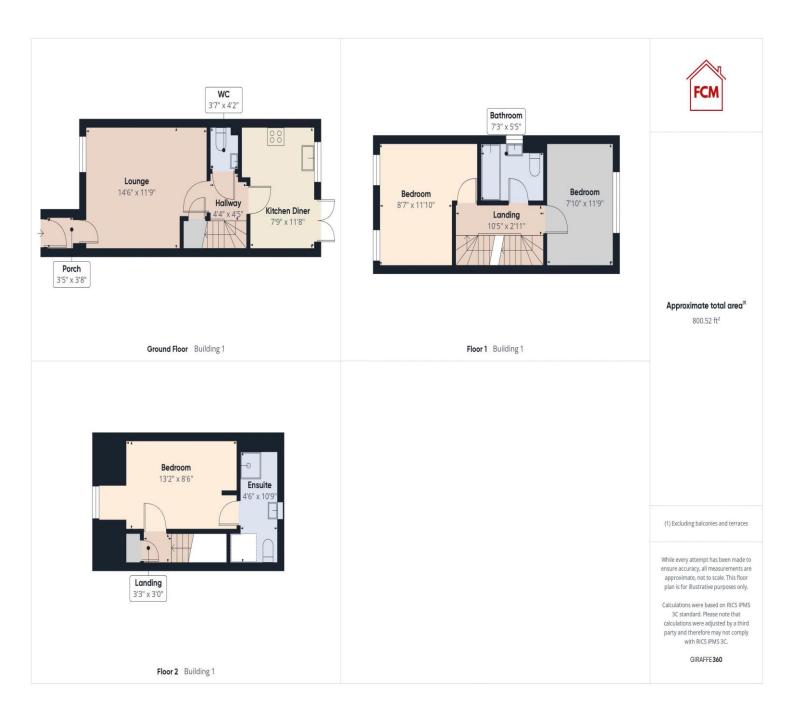

Walking distance to the harbour

Beckstone Primary School and train station within easy reach

Nestled in a popular, relatively new development, this inviting 3-bedroom semi-detached house is the epitome of a ready-to-move-into home. The property exudes a welcoming atmosphere, making it an ideal choice for a family seeking comfort or a professional couple in pursuit of a stylish home. Step inside to be greeted by a spacious, tastefully decorated lounge, perfect for cosy evenings in or hosting gatherings with loved ones. The modern kitchen and diner offer a culinary haven, complete with French doors leading out to the garden, flooding the space with natural light.

Upstairs, the property proudly boasts three generously proportioned bedrooms, each tastefully appointed and offering ample natural light. The stylish bathroom, master en suite, and convenient downstairs WC cater to modern living needs. Outdoor enthusiasts will appreciate the driveway and pitched roof garage, providing ample off-street parking for up to three cars. The good-sized, private low maintenance garden to the rear offers a serene outdoor retreat, ideal for simply relaxing in the fresh air. Nearby amenities include numerous shops, butchers, a post office, and the conveniently located Beckstone Primary School. Commuters will delight in the property's proximity to the train station, a mere 5-minute walk away, while Whitehaven and Working towns can be reached within a short 10-minute drive.