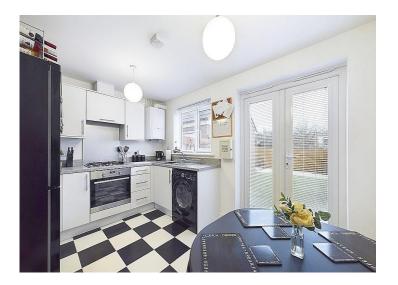

Numerous shops, butchers and post office are within easy reach

Modern kitchen and diner with French doors leading out to the garden

Stylish bathroom, master en suite plus downstairs WC

Driveway and garage provide plenty of storage

Walking distance to the harbour

Beckstone Primary School and train station within easy reach

Nestled in a popular, relatively new development, this inviting 3-bedroom semi-detached house is the epitome of a ready-to-move-into home. The property exudes a welcoming atmosphere, making it an ideal choice for a family seeking comfort or a professional couple in pursuit of a stylish home. Step inside to be greeted by a spacious, tastefully decorated lounge, perfect for cosy evenings in or hosting gatherings with loved ones. The modern kitchen and diner offer a culinary haven, complete with French doors leading out to the garden, flooding the space with natural light.