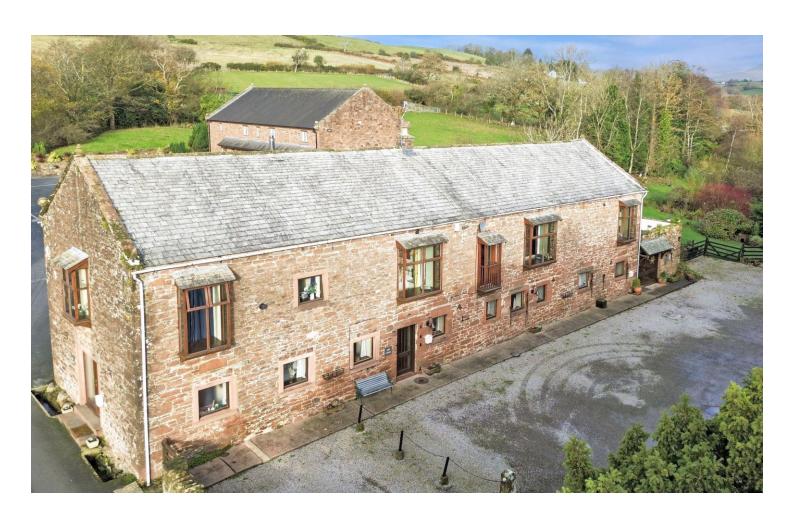

Stunning open plan lounge, dining and kitchen with wood burner and exposed beams

Beautiful master bedroom with beams, fitted wardrobes and large ensuite

Located within the Lake District National Park

Nestled on the edge of the picturesque village of Gosforth within the Lake District National Park, this Grade 2 barn conversion is truly a hidden gem waiting to be explored. Bursting with charm and character, this spacious property offers a rare blend of rural tranquillity and modern comfort that is sure to captivate your heart. Boasting the flexibility of being used as a single dwelling or divided into a main residence and a holiday let, the choice is entirely yours to make. With a wood pellet biomass boiler generating an impressive annual income, solar panels adding to the ecofriendly appeal, and its very own water supply, this property offers virtually off the grid living at its finest.

Prepare to be enchanted as you make your way through the substantial driveway, offering ample off-street parking for multiple vehicles or even a camper van. The vast garden surrounding the property is a true haven, featuring a covered seating area with a pizza oven, two ponds, a poly tunnel, and an array of colourful flowers and lush greenery. Enjoy the luxury of a four-bedroom, four-bathroom layout, complete with stunning design details such as ceiling beams, exposed brickwork, and cosy wood-burning stoves. Step inside to discover a sophisticated master suite, a generous second bedroom with access to a stylish bathroom, and a Byre boasting endless storage possibilities or workshop potential.