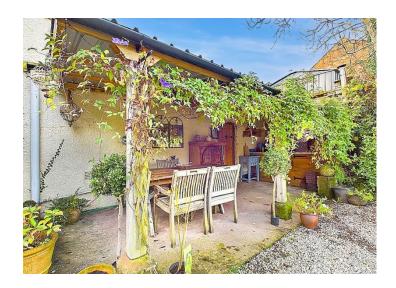

Prepare to be enchanted as you make your way through the substantial driveway, offering ample off-street parking for multiple vehicles or even a camper van. The vast garden surrounding the property is a true haven, featuring a covered seating area with a pizza oven, two ponds, a poly tunnel, and an array of colourful flowers and lush greenery. Enjoy the luxury of a four-bedroom, four-bathroom layout, complete with stunning design details such as ceiling beams, exposed brickwork, and cosy wood-burning stoves. Step inside to discover a sophisticated master suite, a generous second bedroom with access to a stylish bathroom, and a Byre boasting endless storage possibilities or workshop potential.