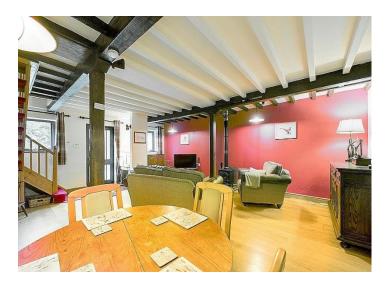

Stunning open plan lounge, dining and kitchen with wood burner and exposed beams

Beautiful master bedroom with beams, fitted wardrobes and large ensuite

Located within the Lake District National Park

Nestled on the edge of the picturesque village of Gosforth within the Lake District National Park, this Grade 2 barn conversion is truly a hidden gem waiting to be explored. Bursting with charm and character, this spacious property offers a rare blend of rural tranquillity and modern comfort that is sure to captivate your heart. Boasting the flexibility of being used as a single dwelling or divided into a main residence and a holiday let, the choice is entirely yours to make. With a wood pellet biomass boiler generating an impressive annual income, solar panels adding to the ecofriendly appeal, and its very own water supply, this property offers virtually off the grid living at its finest.

Venture upstairs to find a captivating open-plan living space, where exposed beams, vaulted ceilings, and French doors leading out to a terrace create a unique ambience perfect for entertaining or simply unwinding in style. Further adding to the appeal is Ash Lodge, a separate area of the property currently utilised as a holiday home, offering a seamless connection to 'The Barn'. From the inviting lounge with a wood-burning stove to the well-appointed kitchen and two spacious bedrooms above, each corner of this property exudes warmth and character. Whether you dream of embracing off-grid living, seeking an income-generating opportunity, or simply desiring a peaceful escape surrounded by natural beauty, this exceptional property sets the stage for a lifestyle of pure enchantment.