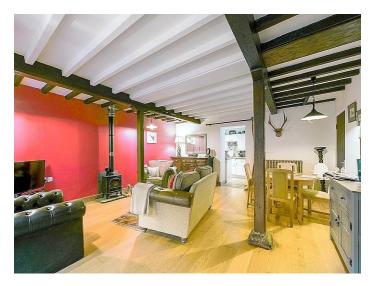

Stunning open plan lounge, dining and kitchen with wood burner and exposed beams

Beautiful master bedroom with beams, fitted wardrobes and large ensuite

Located within the Lake District National Park

Nestled on the edge of the picturesque village of Gosforth within the Lake District National Park, this Grade 2 barn conversion is truly a hidden gem waiting to be explored. Bursting with charm and character, this spacious property offers a rare blend of rural tranquillity and modern comfort that is sure to captivate your heart. Boasting the flexibility of being used as a single dwelling or divided into a main residence and a holiday let, the choice is entirely yours to make. With a wood pellet biomass boiler generating an impressive annual income, solar panels adding to the ecofriendly appeal, and its very own water supply, this property offers virtually off the grid living at its finest.

Venture upstairs to find a captivating open-plan living space, where exposed beams, vaulted ceilings, and French doors leading out to a terrace create a unique ambience perfect for entertaining or simply unwinding in style. Further adding to the appeal is Ash Lodge, a separate area of the property currently utilised as a holiday home, offering a seamless connection to 'The Barn'. From the inviting lounge with a wood-burning stove to the well-appointed kitchen and two spacious bedrooms above, each corner of this property exudes warmth and character. Whether you dream of embracing off-grid living, seeking an income-generating opportunity, or simply desiring a peaceful escape surrounded by natural beauty, this exceptional property sets the stage for a lifestyle of pure enchantment.