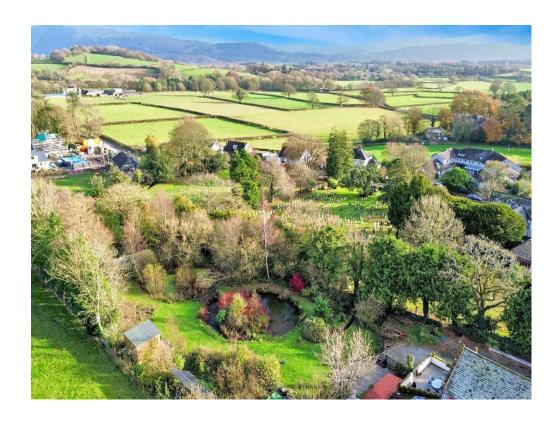

Prepare to be enchanted as you make your way through the substantial driveway, offering ample off-street parking for multiple vehicles or even a camper van. The vast garden surrounding the property is a true haven, featuring a covered seating area with a pizza oven, two ponds, a poly tunnel, and an array of colourful flowers and lush greenery. Enjoy the luxury of a four-bedroom, four-bathroom layout, complete with stunning design details such as ceiling beams, exposed brickwork, and cosy wood-burning stoves. Step inside to discover a sophisticated master suite, a generous second bedroom with access to a stylish bathroom, and a Byre boasting endless storage possibilities or workshop potential.

Stunning open plan lounge, dining and kitchen with wood burner and exposed beams

Beautiful master bedroom with beams, fitted wardrobes and large ensuite

Located within the Lake District National Park

Nestled on the edge of the picturesque village of Gosforth within the Lake District National Park, this Grade 2 barn conversion is truly a hidden gem waiting to be explored. Bursting with charm and character, this spacious property offers a rare blend of rural tranquillity and modern comfort that is sure to captivate your heart. Boasting the flexibility of being used as a single dwelling or divided into a main residence and a holiday let, the choice is entirely yours to make. With a wood pellet biomass boiler generating an impressive annual income, solar panels adding to the ecofriendly appeal, and its very own water supply, this property offers virtually off the grid living at its finest.