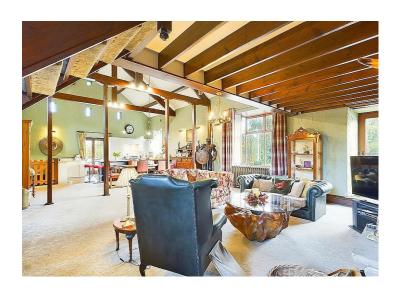

Stunning open plan lounge, dining and kitchen with wood burner and exposed beams

Beautiful master bedroom with beams, fitted wardrobes and large ensuite

Located within the Lake District National Park

Nestled on the edge of the picturesque village of Gosforth within the Lake District National Park, this Grade 2 barn conversion is truly a hidden gem waiting to be explored. Bursting with charm and character, this spacious property offers a rare blend of rural tranquillity and modern comfort that is sure to captivate your heart. Boasting the flexibility of being used as a single dwelling or divided into a main residence and a holiday let, the choice is entirely yours to make. With a wood pellet biomass boiler generating an impressive annual income, solar panels adding to the ecofriendly appeal, and its very own water supply, this property offers virtually off the grid living at its finest.

Venture upstairs to find a captivating open-plan living space, where exposed beams, vaulted ceilings, and French doors leading out to a terrace create a unique ambience perfect for entertaining or simply unwinding in style. Further adding to the appeal is Ash Lodge, a separate area of the property currently utilised as a holiday home, offering a seamless connection to 'The Barn'. From the inviting lounge with a wood-burning stove to the well-appointed kitchen and two spacious bedrooms above, each corner of this property exudes warmth and character. Whether you dream of embracing off-grid living, seeking an income-generating opportunity, or simply desiring a peaceful escape surrounded by natural beauty, this exceptional property sets the stage for a lifestyle of pure enchantment.