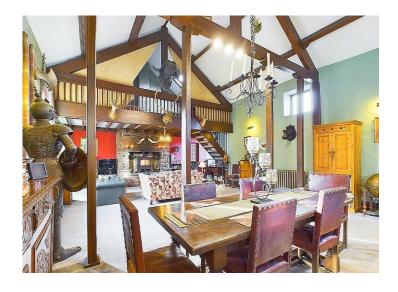

Stunning open plan lounge, dining and kitchen with wood burner and exposed beams

Beautiful master bedroom with beams, fitted wardrobes and large ensuite

Located within the Lake District National Park

Nestled on the edge of the picturesque village of Gosforth within the Lake District National Park, this Grade 2 barn conversion is truly a hidden gem waiting to be explored. Bursting with charm and character, this spacious property offers a rare blend of rural tranquillity and modern comfort that is sure to captivate your heart. Boasting the flexibility of being used as a single dwelling or divided into a main residence and a holiday let, the choice is entirely yours to make. With a wood pellet biomass boiler generating an impressive annual income, solar panels adding to the ecofriendly appeal, and its very own water supply, this property offers virtually off the grid living at its finest.

Venture upstairs to find a captivating open-plan living space, where exposed beams, vaulted ceilings, and French doors leading out to a terrace create a unique ambience perfect for entertaining or simply unwinding in style. Further adding to the appeal is Ash Lodge, a separate area of the property currently utilised as a holiday home, offering a seamless connection to 'The Barn'. From the inviting lounge with a wood-burning stove to the well-appointed kitchen and two spacious bedrooms above, each corner of this property exudes warmth and character. Whether you dream of embracing off-grid living, seeking an income-generating opportunity, or simply desiring a peaceful escape surrounded by natural beauty, this exceptional property sets the stage for a lifestyle of pure enchantment.