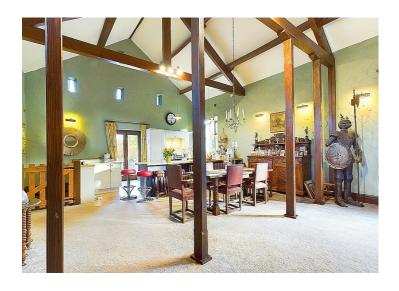

Stunning open plan lounge, dining and kitchen with wood burner and exposed beams

Beautiful master bedroom with beams, fitted wardrobes and large ensuite

Located within the Lake District National Park

Nestled on the edge of the picturesque village of Gosforth within the Lake District National Park, this Grade 2 barn conversion is truly a hidden gem waiting to be explored. Bursting with charm and character, this spacious property offers a rare blend of rural tranquillity and modern comfort that is sure to captivate your heart. Boasting the flexibility of being used as a single dwelling or divided into a main residence and a holiday let, the choice is entirely yours to make. With a wood pellet biomass boiler generating an impressive annual income, solar panels adding to the ecofriendly appeal, and its very own water supply, this property offers virtually off the grid living at its finest.

Venture upstairs to find a captivating open-plan living space, where exposed beams, vaulted ceilings, and French doors leading out to a terrace create a unique ambience perfect for entertaining or simply unwinding in style. Further adding to the appeal is Ash Lodge, a separate area of the property currently utilised as a holiday home, offering a seamless connection to 'The Barn'. From the inviting lounge with a wood-burning stove to the well-appointed kitchen and two spacious bedrooms above, each corner of this property exudes warmth and character. Whether you dream of embracing off-grid living, seeking an income-generating opportunity, or simply desiring a peaceful escape surrounded by natural beauty, this exceptional property sets the stage for a lifestyle of pure enchantment.