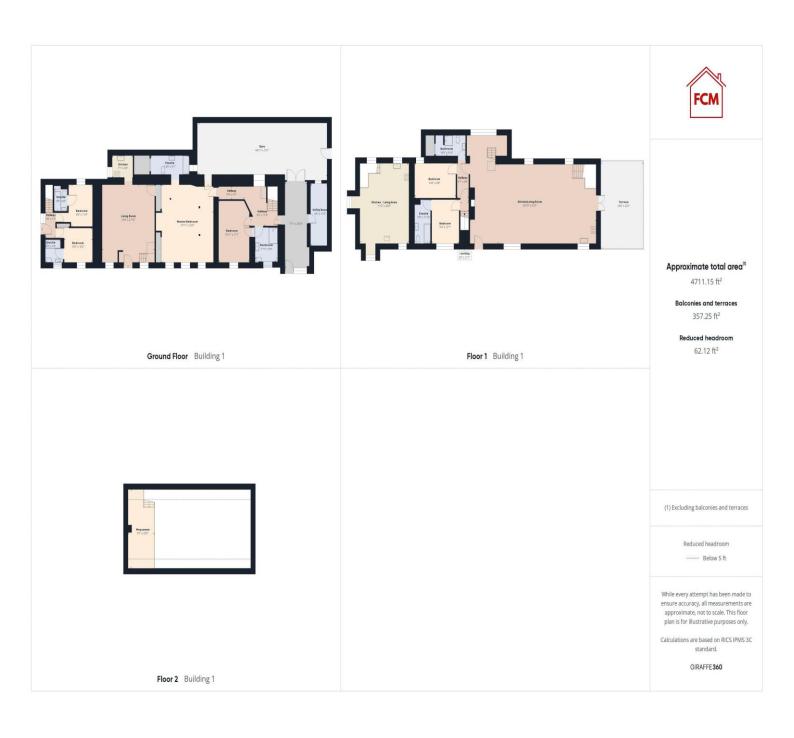

Prepare to be enchanted as you make your way through the substantial driveway, offering ample off-street parking for multiple vehicles or even a camper van. The vast garden surrounding the property is a true haven, featuring a covered seating area with a pizza oven, two ponds, a poly tunnel, and an array of colourful flowers and lush greenery. Enjoy the luxury of a four-bedroom, four-bathroom layout, complete with stunning design details such as ceiling beams, exposed brickwork, and cosy wood-burning stoves. Step inside to discover a sophisticated master suite, a generous second bedroom with access to a stylish bathroom, and a Byre boasting endless storage possibilities or workshop potential.

Venture upstairs to find a captivating open-plan living space, where exposed beams, vaulted ceilings, and French doors leading out to a terrace create a unique ambience perfect for entertaining or simply unwinding in style. Further adding to the appeal is Ash Lodge, a separate area of the property currently utilised as a holiday home, offering a seamless connection to 'The Barn'. From the inviting lounge with a wood-burning stove to the well-appointed kitchen and two spacious bedrooms above, each corner of this property exudes warmth and character. Whether you dream of embracing off-grid living, seeking an income-generating opportunity, or simply desiring a peaceful escape surrounded by natural beauty, this exceptional property sets the stage for a lifestyle of pure enchantment.