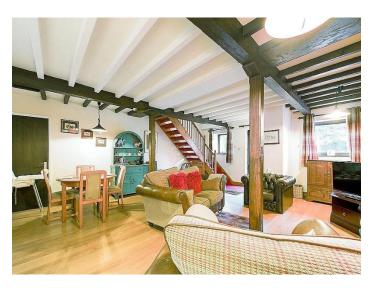

Stunning open plan lounge, dining and kitchen with wood burner and exposed beams

Beautiful master bedroom with beams, fitted wardrobes and large ensuite

Located within the Lake District National Park

Nestled on the edge of the picturesque village of Gosforth within the Lake District National Park, this Grade 2 barn conversion is truly a hidden gem waiting to be explored. Bursting with charm and character, this spacious property offers a rare blend of rural tranquillity and modern comfort that is sure to captivate your heart. Boasting the flexibility of being used as a single dwelling or divided into a main residence and a holiday let, the choice is entirely yours to make. With a wood pellet biomass boiler generating an impressive annual income, solar panels adding to the ecofriendly appeal, and its very own water supply, this property offers virtually off the grid living at its finest.

Venture upstairs to find a captivating open-plan living space, where exposed beams, vaulted ceilings, and French doors leading out to a terrace create a unique ambience perfect for entertaining or simply unwinding in style. Further adding to the appeal is Ash Lodge, a separate area of the property currently utilised as a holiday home, offering a seamless connection to 'The Barn'. From the inviting lounge with a wood-burning stove to the well-appointed kitchen and two spacious bedrooms above, each corner of this property exudes warmth and character. Whether you dream of embracing off-grid living, seeking an income-generating opportunity, or simply desiring a peaceful escape surrounded by natural beauty, this exceptional property sets the stage for a lifestyle of pure enchantment.