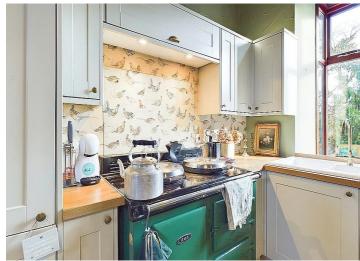

Stunning open plan lounge, dining and kitchen with wood burner and exposed beams

Beautiful master bedroom with beams, fitted wardrobes and large ensuite

Located within the Lake District National Park

Nestled on the edge of the picturesque village of Gosforth within the Lake District National Park, this Grade 2 barn conversion is truly a hidden gem waiting to be explored. Bursting with charm and character, this spacious property offers a rare blend of rural tranquillity and modern comfort that is sure to captivate your heart. Boasting the flexibility of being used as a single dwelling or divided into a main residence and a holiday let, the choice is entirely yours to make. With a wood pellet biomass boiler generating an impressive annual income, solar panels adding to the ecofriendly appeal, and its very own water supply, this property offers virtually off the grid living at its finest.

Prepare to be enchanted as you make your way through the substantial driveway, offering ample off-street parking for multiple vehicles or even a camper van. The vast garden surrounding the property is a true haven, featuring a covered seating area with a pizza oven, two ponds, a poly tunnel, and an array of colourful flowers and lush greenery. Enjoy the luxury of a four-bedroom, four-bathroom layout, complete with stunning design details such as ceiling beams, exposed brickwork, and cosy wood-burning stoves. Step inside to discover a sophisticated master suite, a generous second bedroom with access to a stylish bathroom, and a Byre boasting endless storage possibilities or workshop potential.