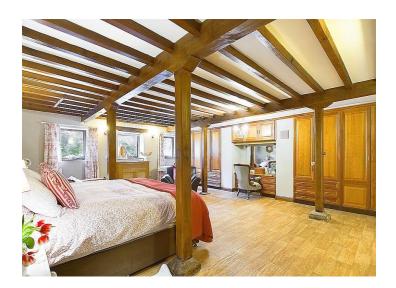

Stunning open plan lounge, dining and kitchen with wood burner and exposed beams

Beautiful master bedroom with beams, fitted wardrobes and large ensuite

Located within the Lake District National Park

Nestled on the edge of the picturesque village of Gosforth within the Lake District National Park, this Grade 2 barn conversion is truly a hidden gem waiting to be explored. Bursting with charm and character, this spacious property offers a rare blend of rural tranquillity and modern comfort that is sure to captivate your heart. Boasting the flexibility of being used as a single dwelling or divided into a main residence and a holiday let, the choice is entirely yours to make. With a wood pellet biomass boiler generating an impressive annual income, solar panels adding to the ecofriendly appeal, and its very own water supply, this property offers virtually off the grid living at its finest.

Prepare to be enchanted as you make your way through the substantial driveway, offering ample off-street parking for multiple vehicles or even a camper van. The vast garden surrounding the property is a true haven, featuring a covered seating area with a pizza oven, two ponds, a poly tunnel, and an array of colourful flowers and lush greenery. Enjoy the luxury of a four-bedroom, four-bathroom layout, complete with stunning design details such as ceiling beams, exposed brickwork, and cosy wood-burning stoves. Step inside to discover a sophisticated master suite, a generous second bedroom with access to a stylish bathroom, and a Byre boasting endless storage possibilities or workshop potential.