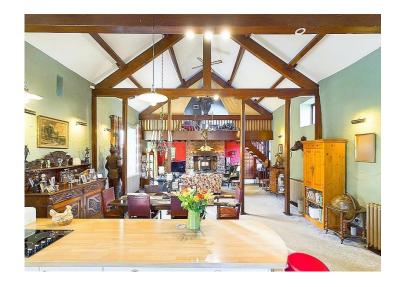

Stunning open plan lounge, dining and kitchen with wood burner and exposed beams

Beautiful master bedroom with beams, fitted wardrobes and large ensuite

Located within the Lake District National Park

Nestled on the edge of the picturesque village of Gosforth within the Lake District National Park, this Grade 2 barn conversion is truly a hidden gem waiting to be explored. Bursting with charm and character, this spacious property offers a rare blend of rural tranquillity and modern comfort that is sure to captivate your heart. Boasting the flexibility of being used as a single dwelling or divided into a main residence and a holiday let, the choice is entirely yours to make. With a wood pellet biomass boiler generating an impressive annual income, solar panels adding to the ecofriendly appeal, and its very own water supply, this property offers virtually off the grid living at its finest.

Venture upstairs to find a captivating open-plan living space, where exposed beams, vaulted ceilings, and French doors leading out to a terrace create a unique ambience perfect for entertaining or simply unwinding in style. Further adding to the appeal is Ash Lodge, a separate area of the property currently utilised as a holiday home, offering a seamless connection to 'The Barn'. From the inviting lounge with a wood-burning stove to the well-appointed kitchen and two spacious bedrooms above, each corner of this property exudes warmth and character. Whether you dream of embracing off-grid living, seeking an income-generating opportunity, or simply desiring a peaceful escape surrounded by natural beauty, this exceptional property sets the stage for a lifestyle of pure enchantment.