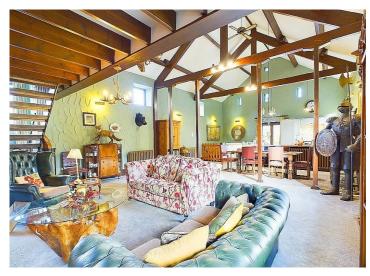

Stunning open plan lounge, dining and kitchen with wood burner and exposed beams

Beautiful master bedroom with beams, fitted wardrobes and large ensuite

Located within the Lake District National Park

Nestled on the edge of the picturesque village of Gosforth within the Lake District National Park, this Grade 2 barn conversion is truly a hidden gem waiting to be explored. Bursting with charm and character, this spacious property offers a rare blend of rural tranquillity and modern comfort that is sure to captivate your heart. Boasting the flexibility of being used as a single dwelling or divided into a main residence and a holiday let, the choice is entirely yours to make. With a wood pellet biomass boiler generating an impressive annual income, solar panels adding to the ecofriendly appeal, and its very own water supply, this property offers virtually off the grid living at its finest.

Venture upstairs to find a captivating open-plan living space, where exposed beams, vaulted ceilings, and French doors leading out to a terrace create a unique ambience perfect for entertaining or simply unwinding in style. Further adding to the appeal is Ash Lodge, a separate area of the property currently utilised as a holiday home, offering a seamless connection to 'The Barn'. From the inviting lounge with a wood-burning stove to the well-appointed kitchen and two spacious bedrooms above, each corner of this property exudes warmth and character. Whether you dream of embracing off-grid living, seeking an income-generating opportunity, or simply desiring a peaceful escape surrounded by natural beauty, this exceptional property sets the stage for a lifestyle of pure enchantment.