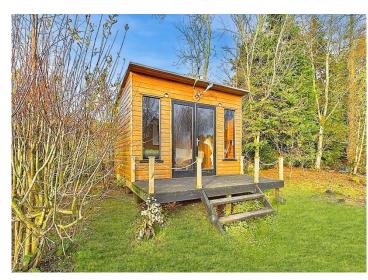

## The Barn, Gosforth, CA20 1AZ

£695,000

An incredible barn conversion with virtually off grid living

Tremendously spacious driveway and fabulous grounds with summerhouse and ponds

Boasts a wealth of charm and character throughout

Prepare to be enchanted as you make your way through the substantial driveway, offering ample off-street parking for multiple vehicles or even a camper van. The vast garden surrounding the property is a true haven, featuring a covered seating area with a pizza oven, two ponds, a poly tunnel, and an array of colourful flowers and lush greenery. Enjoy the luxury of a four-bedroom, four-bathroom layout, complete with stunning design details such as ceiling beams, exposed brickwork, and cosy wood-burning stoves. Step inside to discover a sophisticated master suite, a generous second bedroom with access to a stylish bathroom, and a Byre boasting endless storage possibilities or workshop potential.