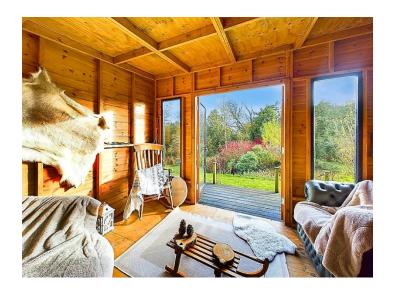

## The Barn, Gosforth, CA20 1AZ

£695,000

An incredible barn conversion with virtually off grid living

Tremendously spacious driveway and fabulous grounds with summerhouse and ponds

Boasts a wealth of charm and character throughout

Prepare to be enchanted as you make your way through the substantial driveway, offering ample off-street parking for multiple vehicles or even a camper van. The vast garden surrounding the property is a true haven, featuring a covered seating area with a pizza oven, two ponds, a poly tunnel, and an array of colourful flowers and lush greenery. Enjoy the luxury of a four-bedroom, four-bathroom layout, complete with stunning design details such as ceiling beams, exposed brickwork, and cosy wood-burning stoves. Step inside to discover a sophisticated master suite, a generous second bedroom with access to a stylish bathroom, and a Byre boasting endless storage possibilities or workshop potential.