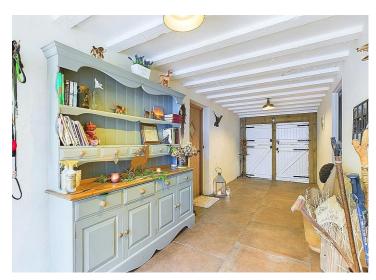

Stunning open plan lounge, dining and kitchen with wood burner and exposed beams

Beautiful master bedroom with beams, fitted wardrobes and large ensuite

Located within the Lake District National Park

Nestled on the edge of the picturesque village of Gosforth within the Lake District National Park, this Grade 2 barn conversion is truly a hidden gem waiting to be explored. Bursting with charm and character, this spacious property offers a rare blend of rural tranquillity and modern comfort that is sure to captivate your heart. Boasting the flexibility of being used as a single dwelling or divided into a main residence and a holiday let, the choice is entirely yours to make. With a wood pellet biomass boiler generating an impressive annual income, solar panels adding to the ecofriendly appeal, and its very own water supply, this property offers virtually off the grid living at its finest.

Prepare to be enchanted as you make your way through the substantial driveway, offering ample off-street parking for multiple vehicles or even a camper van. The vast garden surrounding the property is a true haven, featuring a covered seating area with a pizza oven, two ponds, a poly tunnel, and an array of colourful flowers and lush greenery. Enjoy the luxury of a four-bedroom, four-bathroom layout, complete with stunning design details such as ceiling beams, exposed brickwork, and cosy wood-burning stoves. Step inside to discover a sophisticated master suite, a generous second bedroom with access to a stylish bathroom, and a Byre boasting endless storage possibilities or workshop potential.