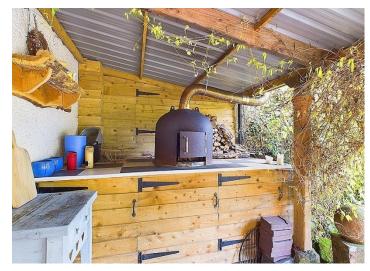

Prepare to be enchanted as you make your way through the substantial driveway, offering ample off-street parking for multiple vehicles or even a camper van. The vast garden surrounding the property is a true haven, featuring a covered seating area with a pizza oven, two ponds, a poly tunnel, and an array of colourful flowers and lush greenery. Enjoy the luxury of a four-bedroom, four-bathroom layout, complete with stunning design details such as ceiling beams, exposed brickwork, and cosy wood-burning stoves. Step inside to discover a sophisticated master suite, a generous second bedroom with access to a stylish bathroom, and a Byre boasting endless storage possibilities or workshop potential.