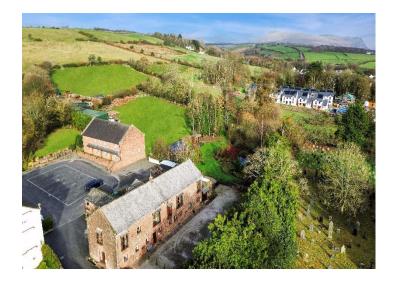

## The Barn, Gosforth, CA20 1AZ

£695,000

An incredible barn conversion with virtually off grid living

Tremendously spacious driveway and fabulous grounds with summerhouse and ponds

Boasts a wealth of charm and character throughout

Stunning open plan lounge, dining and kitchen with wood burner and exposed beams

Beautiful master bedroom with beams, fitted wardrobes and large ensuite

Located within the Lake District National Park

Nestled on the edge of the picturesque village of Gosforth within the Lake District National Park, this Grade 2 barn conversion is truly a hidden gem waiting to be explored. Bursting with charm and character, this spacious property offers a rare blend of rural tranquillity and modern comfort that is sure to captivate your heart. Boasting the flexibility of being used as a single dwelling or divided into a main residence and a holiday let, the choice is entirely yours to make. With a wood pellet biomass boiler generating an impressive annual income, solar panels adding to the ecofriendly appeal, and its very own water supply, this property offers virtually off the grid living at its finest.

Prepare to be enchanted as you make your way through the substantial driveway, offering ample off-street parking for multiple vehicles or even a camper van. The vast garden surrounding the property is a true haven, featuring a covered seating area with a pizza oven, two ponds, a poly tunnel, and an array of colourful flowers and lush greenery. Enjoy the luxury of a four-bedroom, four-bathroom layout, complete with stunning design details such as ceiling beams, exposed brickwork, and cosy wood-burning stoves. Step inside to discover a sophisticated master suite, a generous second bedroom with access to a stylish bathroom, and a Byre boasting endless storage possibilities or workshop potential.