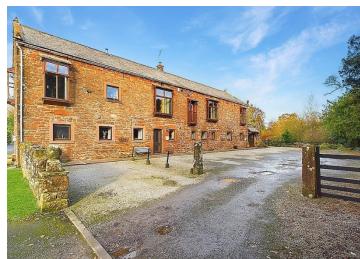

## The Barn, Gosforth, CA20 1AZ

£695,000

An incredible barn conversion with virtually off grid living

Tremendously spacious driveway and fabulous grounds with summerhouse and ponds

Boasts a wealth of charm and character throughout

Stunning open plan lounge, dining and kitchen with wood burner and exposed beams

Beautiful master bedroom with beams, fitted wardrobes and large ensuite

Located within the Lake District National Park

Nestled on the edge of the picturesque village of Gosforth within the Lake District National Park, this Grade 2 barn conversion is truly a hidden gem waiting to be explored. Bursting with charm and character, this spacious property offers a rare blend of rural tranquillity and modern comfort that is sure to captivate your heart. Boasting the flexibility of being used as a single dwelling or divided into a main residence and a holiday let, the choice is entirely yours to make. With a wood pellet biomass boiler generating an impressive annual income, solar panels adding to the ecofriendly appeal, and its very own water supply, this property offers virtually off the grid living at its finest.

Prepare to be enchanted as you make your way through the substantial driveway, offering ample off-street parking for multiple vehicles or even a camper van. The vast garden surrounding the property is a true haven, featuring a covered seating area with a pizza oven, two ponds, a poly tunnel, and an array of colourful flowers and lush greenery. Enjoy the luxury of a four-bedroom, four-bathroom layout, complete with stunning design details such as ceiling beams, exposed brickwork, and cosy wood-burning stoves. Step inside to discover a sophisticated master suite, a generous second bedroom with access to a stylish bathroom, and a Byre boasting endless storage possibilities or workshop potential.