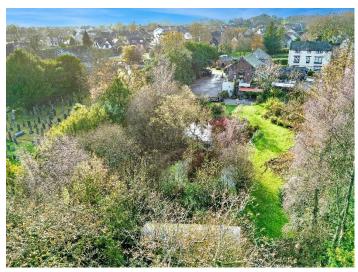

Stunning open plan lounge, dining and kitchen with wood burner and exposed beams

Beautiful master bedroom with beams, fitted wardrobes and large ensuite

Located within the Lake District National Park

Nestled on the edge of the picturesque village of Gosforth within the Lake District National Park, this Grade 2 barn conversion is truly a hidden gem waiting to be explored. Bursting with charm and character, this spacious property offers a rare blend of rural tranquillity and modern comfort that is sure to captivate your heart. Boasting the flexibility of being used as a single dwelling or divided into a main residence and a holiday let, the choice is entirely yours to make. With a wood pellet biomass boiler generating an impressive annual income, solar panels adding to the ecofriendly appeal, and its very own water supply, this property offers virtually off the grid living at its finest.

Prepare to be enchanted as you make your way through the substantial driveway, offering ample off-street parking for multiple vehicles or even a camper van. The vast garden surrounding the property is a true haven, featuring a covered seating area with a pizza oven, two ponds, a poly tunnel, and an array of colourful flowers and lush greenery. Enjoy the luxury of a four-bedroom, four-bathroom layout, complete with stunning design details such as ceiling beams, exposed brickwork, and cosy wood-burning stoves. Step inside to discover a sophisticated master suite, a generous second bedroom with access to a stylish bathroom, and a Byre boasting endless storage possibilities or workshop potential.