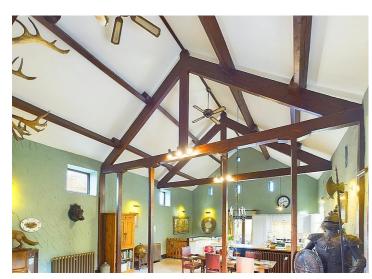

Stunning open plan lounge, dining and kitchen with wood burner and exposed beams

Beautiful master bedroom with beams, fitted wardrobes and large ensuite

Located within the Lake District National Park

Nestled on the edge of the picturesque village of Gosforth within the Lake District National Park, this Grade 2 barn conversion is truly a hidden gem waiting to be explored. Bursting with charm and character, this spacious property offers a rare blend of rural tranquillity and modern comfort that is sure to captivate your heart. Boasting the flexibility of being used as a single dwelling or divided into a main residence and a holiday let, the choice is entirely yours to make. With a wood pellet biomass boiler generating an impressive annual income, solar panels adding to the ecofriendly appeal, and its very own water supply, this property offers virtually off the grid living at its finest.

Venture upstairs to find a captivating open-plan living space, where exposed beams, vaulted ceilings, and French doors leading out to a terrace create a unique ambience perfect for entertaining or simply unwinding in style. Further adding to the appeal is Ash Lodge, a separate area of the property currently utilised as a holiday home, offering a seamless connection to 'The Barn'. From the inviting lounge with a wood-burning stove to the well-appointed kitchen and two spacious bedrooms above, each corner of this property exudes warmth and character. Whether you dream of embracing off-grid living, seeking an income-generating opportunity, or simply desiring a peaceful escape surrounded by natural beauty, this exceptional property sets the stage for a lifestyle of pure enchantment.