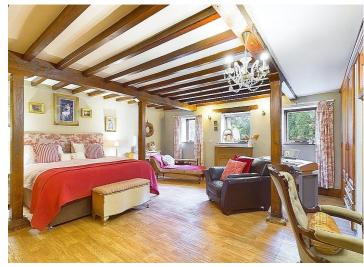

Stunning open plan lounge, dining and kitchen with wood burner and exposed beams

Beautiful master bedroom with beams, fitted wardrobes and large ensuite

Located within the Lake District National Park

Nestled on the edge of the picturesque village of Gosforth within the Lake District National Park, this Grade 2 barn conversion is truly a hidden gem waiting to be explored. Bursting with charm and character, this spacious property offers a rare blend of rural tranquillity and modern comfort that is sure to captivate your heart. Boasting the flexibility of being used as a single dwelling or divided into a main residence and a holiday let, the choice is entirely yours to make. With a wood pellet biomass boiler generating an impressive annual income, solar panels adding to the ecofriendly appeal, and its very own water supply, this property offers virtually off the grid living at its finest.

Venture upstairs to find a captivating open-plan living space, where exposed beams, vaulted ceilings, and French doors leading out to a terrace create a unique ambience perfect for entertaining or simply unwinding in style. Further adding to the appeal is Ash Lodge, a separate area of the property currently utilised as a holiday home, offering a seamless connection to 'The Barn'. From the inviting lounge with a wood-burning stove to the well-appointed kitchen and two spacious bedrooms above, each corner of this property exudes warmth and character. Whether you dream of embracing off-grid living, seeking an income-generating opportunity, or simply desiring a peaceful escape surrounded by natural beauty, this exceptional property sets the stage for a lifestyle of pure enchantment.